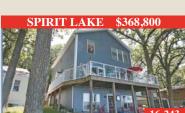

by! Good home for ALL-seasons w/4 bedrooms, lovely



large open living, dining w/fireplace. Great well-appointed kitchen. Lower level offers walkout from family room. Double attached garage PLUS 3rd garage from walkout level (Lot is 100'x165') Walking distance to West Lake/East Lake/Upper Gar...Restaurants West/East Bridge, area amenities... Very much worth seeing! \$198,800.

171 Linden Drive, Arnolds Park Call/text Marilyn 712-320-7070. MLS#16-587



- Brooks Golf Course • New appliances
- 3 bedroom, 2 bath



- East Shore Big Spirit townhouse
- · All recently renovated and updated • Private three bedroom end unit



- Great Big Spirit Lake location • Quality open design with deck & walkout
- Quiet/Private duplex



- All new windows/storefront in 2006
- Over 4,800 sq. ft., main level



- · Great lakefront, low approach
- Lovely 2005 2-story with walkout • Good location on East Lake Okoboji



- 85 feet on Lower Gar Lake
- New Bosh appliances, surround sound system • 3,300 sq. ft.+ quality built family home



**OPEN HOUSE** 

Sunday, October 30, 1 - 2 PM



up from your four season sun room – watch the full moon come up from atop your boathouse deck. What a pleasure to call this home. AND, only 2 owners 53 years: Will you be the 3rd? \$598,000. **13750 240th Avenue, Orlea** Call Eric 712-320-2790. MLS#16-654

Sunday



- West Lake access/views
- 5 bedroom quality home

• Bayrym Condo

• Completely remodeled

• Lovely custom design

• East Lake Okoboji access

• Nice Arthur Heights setting

• 3 bedroom 2 bath fully furnished



- Year 'round full living on main PLUS Gre