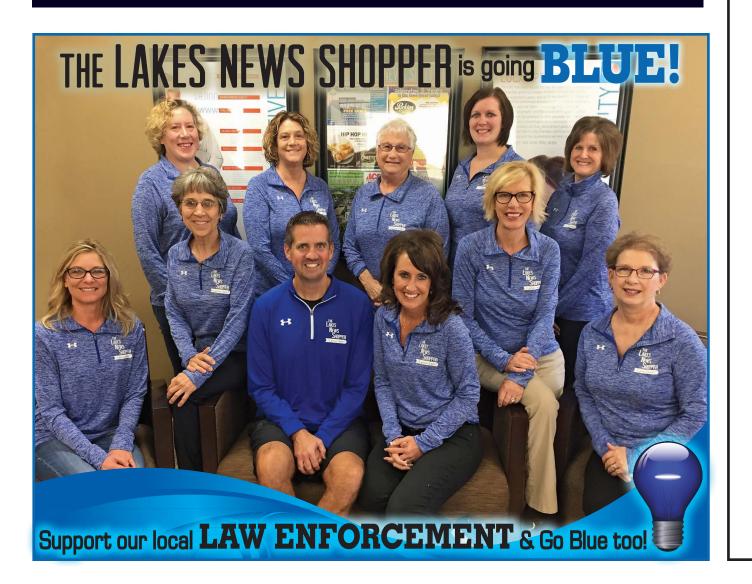

#### **Turn Our Community Blue**

Hopefully you noticed the awesome Section C in our 10.18 paper titled "Turn Our Community Blue". This was a 10 page special section with over 40 advertisers in support of our local law enforcement officers. We saw this project from a paper in Grand Rapids, MN and

thought it would be a great idea to bring to the Iowa Great Lakes. Turn Our Community Blue is a grassroots effort to show our law enforcement how much we appreciate them risking their lives on a daily basis to help keep our communities safe. In case you missed it, here's a brief overview of how it works. Every advertiser who bought an ad in the section got a certain amount of blue lightbulbs to sell for \$3.00 each or 2 for \$5.00. Every single dollar that comes from selling these light bulbs will go to victims of sexual abuse and domestic violence in Dickinson County, as the cost of the bulbs was split by the businesses who purchased the ad and The Lakes News Shopper. After speaking with area officers, they requested these two areas receive the money as they are both extremely underfunded. When you purchase a light bulb(s) from one of these businesses we ask that you place it somewhere where people can see it to show your support for our officers. You can turn it on anytime, but we ask that everyone who has one to turn them on Monday, October 31st to help us turn our entire community Blue, showing our support for our law enforcement while also shining light for our little trick-or-treaters. With the purchase of a light bulb(s), you can also win one of two \$125 gift cards by submitting a photo of how you used your blue bulb(s) via text to 712-320-8278. To vote for the best photo go to our website, www.lakesnewsshopper.com and click on the Turn Our Community Blue banner up top, then follow the links to

To see where you can purchase your blue bulb(s), check out the list on page 2A of this week's Lakes News Shopper, which is another full page dedicated to the Turn Our Community Blue campaign, or log on to our website, click on the Turn Our Community Blue banner and un updated list will appear. We will also have more information throughout the week on Campus Radio, KUOO. We are very excited about the response from this past week and want to finish this campaign strong this week by selling all of the 3,000 bulbs that were purchased. It's a great way to show your appreciation for our men and women in blue while also contributing to an outstanding cause. Please help us Turn Dickinson County Blue!