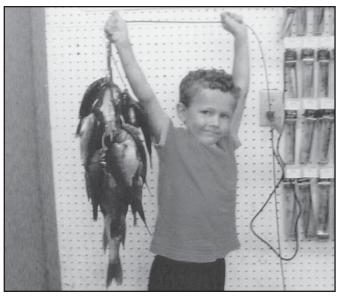

ALL SMILES - Blake Martens, of Lake Park, with several Bluegills caught on October 17, 2016.

**HEFTY CATCH** – Caleb Fontenot, of Estherville, with Bluegill, Perch and Pike caught on October 16, 2016.

**FFA Members Deliver Lunches** 