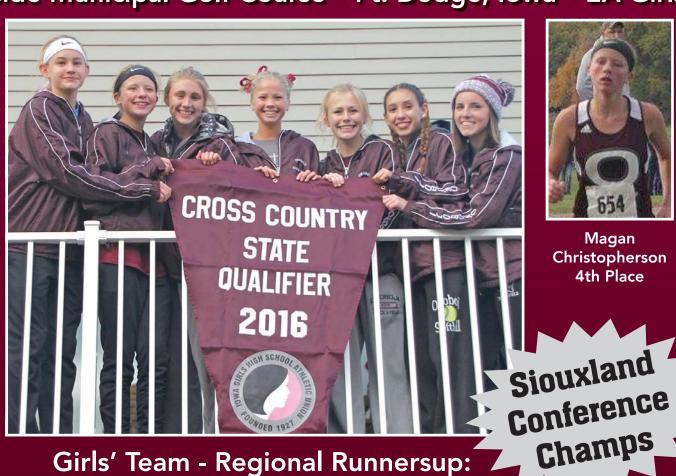

2016 Okoboji State Cross Country Qualifiers! GOOD LUCK AT STA

Saturday, October 29

Lakeside Municipal Golf Course • Ft. Dodge, Iowa • 2A Girls - 1pm • 2A Boys 1:30pm

**Ethan Albright** 9th Place

Kallyn Stumbo, Magan Christopherson, Ali Goehring, Mia Meyer, Destiny Boon, Keitra Cabinboy, Mari Stein

Magan Christopherson 4th Place

Kallyn Strumbo 5th Place

Mari Stein 10th Place

**Ethan Albright** 9th Place

This ad proudly sponsored by The Okoboji Pioneer **Booster Club and The Lakes News Shopper.** 

Congratulations to ALL Athletes & Coaches for a GREAT SEASON!