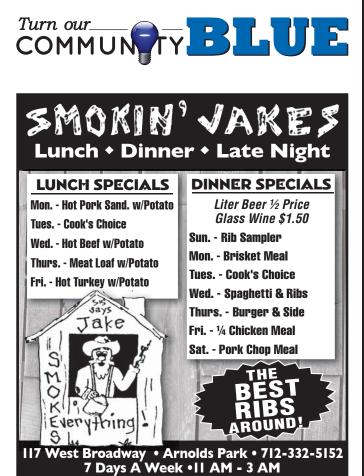

ributing to an outstanding cause. Please help us Turn Dickinson County Blue!



### Cash Drawing Winners at Table 316

This past Thursday, October 20, Linda Geske of Table 316 was pleased to present two winners for their weekly cash drawing. Congratulations to Randy Frawker who went home with \$141 and Vickie Magnuson who was also lucky with winning \$125.

Table 316 Steakhouse is located on Highway 71 in Arnolds Park and is open 7 days a week for dinner. See their ad for features and specials.



Hwy. 71 South • Arnolds Park, IA • 712.332.8074







OS PUBBLO

Mexican American Grill

\$1off LUNCH

Take \$1 off all lunches

when mentioning this ad.



www.lakesnewsshopper.com

and clicking on "e-subscribe"

Tuesday by going to

Memorial 918 Lake Street • Spirit Lake • Phone 336-9942













#### LETTERS TO THE EDITOR

**Dear Editor:** 

It will be a year on October 25, 2016, since I had my last Chemo Treatment at the Abben Cancer Center. I hope everyone realizes how fortunate we are to have such a wonderful facility in our area.

Sincerely, Lois Crane



#### Pop Icon Belinda Carlisle Comes to Grand Falls

Pop icon Belinda Carlisle is taking the stage at Grand Falls Casino & Golf Resort on Friday, February 17, 2017, at 8:00pm in the Event Center.

Belinda Carlisle experienced success both as the lead singer for the pop rock band The Go-Go's, and also as a solo artist. With hits like 'Heaven is a Place on Earth,' 'We Got The Beat,' 'Our Lips Are Sealed,' 'Mad About You' and 'Vacation,' Belinda has garnered worldwide fame.

Don't miss your chance to see Belinda Carlisle