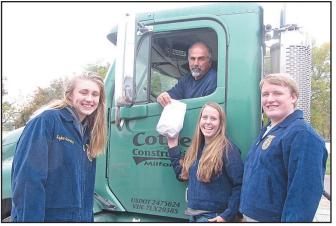

On Monday, October 17, Agriculture students from Okoboji High School helped prepare 100 sack lunches to deliver to area farmers. The lunches were taken to Max Yield in both Fostoria and Milford to help show appreciation for all of the hard work and effort being put forth, especially during this time of year. We hope everyone has a safe and productive harvest.

Pictured are Okoboji FFA members Ali Goehring, Carson Miller and Ethan Tanner as a sack lunch is handed to a semi driver at MaxYield.

OKOBOJI: 2 bedroom, 2 bath Townhouse Condo with attached garage. Large fenced-in patio overlooking Trail in the yard, finished basement, heart of the beautiful Iowa Great Lakes! Afgas fireplace and much fordable ownership in more! Lots of recent updates! Seller's job transfer Okoboji! \$134,900