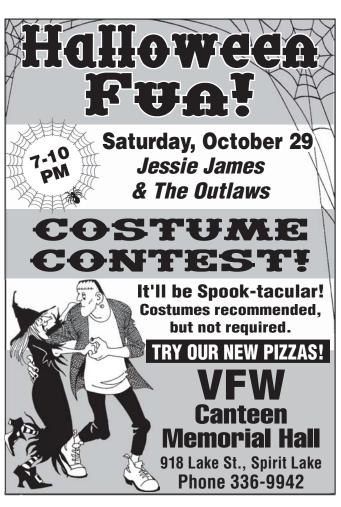

#### Jessie James and the Outlaws to Perform

Jessie James and the Outlaws will perform a Halloween Dance at the VFW this Saturday night in Spirit Lake (918 Lake Street) from 7:00 – 10:00pm. Don't be scared, come and dance