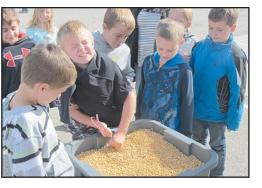

#### TERRIL

Fairchild Manufacturing, INC

TURN BLUE NIGHT is Halloween, October 31 Show your support for OUR local Law Enforcement while helping to keep OUR little trick or treaters safe!

FFA SAFETY CAMP – On Friday October 14, the FFA and Agriculture students of Okoboji High School put on a safety camp for all of the second grade elementary students. This safety camp included stations such as grain, animal, ATV, boat, electrical, and lawn mower safety, along with a PTO demonstration and rescue unit. The second graders went from station to station learning about different types of agricultural safety throughout the afternoon. We hope this gets the kids thinking about their safety around these areas. Pictured are all the Second Grade Students and FFA students that presented. by Kendal Green