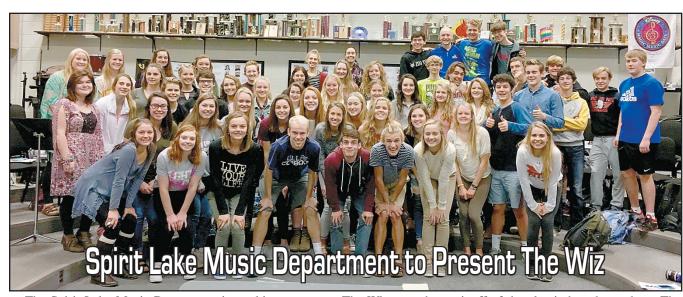

The Spirit Lake Music Department is working to present The Wiz, an urban spinoff of the classic broadway show, The Wizard of Oz. In the production, Dorothy is whisked away to the urban wonderland of Oz. Upon her arrival, she encounters famous characters, such as the Tin Man, the Scarecrow, the Lion, and a Wizard who can help her get back home to Kansas. Live instrumentation performed by both professionals and Spirit Lake music students will bring songs from the famous musical to life. The Wiz will be performed on Friday, November 11 at 7 P.M., and Saturday, November 12, at 7:00pm. Tickets prices are \$5 for students and \$10 for adults. Tickets are now available for purchase on the Sami Bedell Center website: http://www.samicenter.org. Tickets are also available for purchase at the Sami Center box office during business hours of 8:00am to 4:00pm on Wednesdays. The public can contact Gary Heady at the box office by phone at 712-336-3707 ext. 6500. Come and enjoy this spectacular musical and support the Spirit Lake Music Department by viewing "The Wiz!"