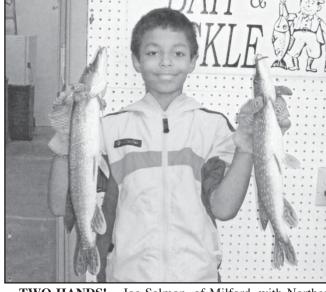

Over 50 Years on South Shore of Big Spirit

THE LAKES NEWS SHOPPER

TWO HANDS! - Joe Salmon, of Milford, with Northern Pikes caught in West Okoboji Lake on October 10, 2016.