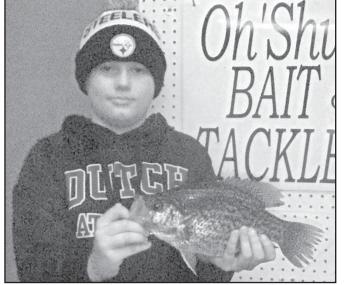

www.lslwinery.com

1 ½ miles north of Superior on N16

THE DAYS CATCH -Shannon Salmon, of Milford, with a Northern and Walleye caught on October 16, 2016. The Northern weighed 7.54 pounds and measured 32.25 inches long.