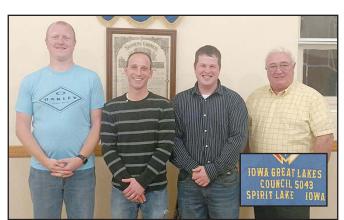

# 40.60% FF STOREWIDE

**More Items ADDED** Daily to 60% OFF

FOR SALE: Frame shop equipment, antiques and display pieces.

Four new members were initiated into the Knights of Columbus in October. Pictured are Adam Gerleman, Bryan Odendahl, Cody Alstat and John Higgins. The Iowa Great Lakes chapter of the Knights of Columbus is based at Spirit Lake's St. Mary's Parish.

#### Spirit Lake K of C Initiates New Members

There are now four new members of the Knights of Columbus, committing themselves to the charity, fraternity, unity and patriotism exhibited by Knights worldwide. .

In a First Degree ceremony just before October's regular meeting of Iowa Great Lakes Council 5043, the following gentlemen became proud members of the Knights of Columbus: Adam Gerleman, Bryan Odendahl, Cody Alstat and John Higgins.