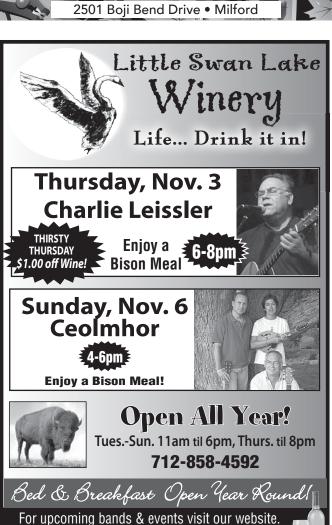

Fuelberth is associate professor of choral music education at the University of Nebraska, in Lincoln.

The concert begins at 6 p.m. in the gym on the Estherville campus...

Charlie Leissler will be entertaining in the barn at the Little Swan Lake Winery, Thursday night, from 6 - 8:00. And Ceolmhor will play on the same stage, Sunday, from 4 - 6:00...