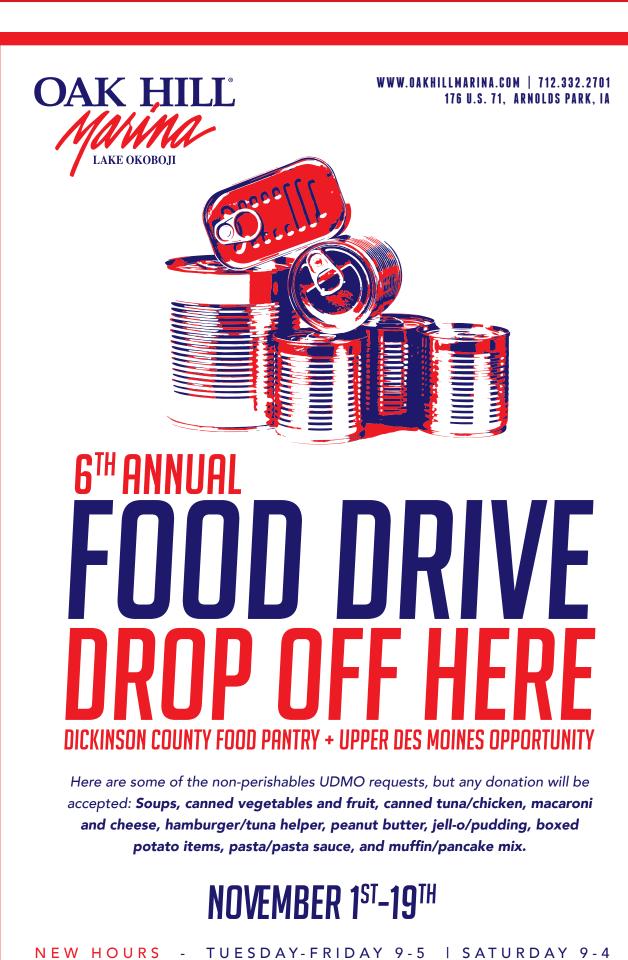

## Adopt a Family Program

If you are a Dickinson County family experiencing financial difficulties, Upper Des Moines Opportunity, Inc. would like to brighten your Christmas. The UDMO Outreach Office will be accepting applications for the 2016 Adopt a Family program now through November 18, 2016.

For more information on how to apply or how to adopt a family or contribute, call UDMO Outreach office at 712-336-1112. Names of all applications are confidential.

Nate Walsh, Lauren Sandison, Noelle Yost, Noel Roberts CONGRATULATIONS to the following Spirit Lake musicians selected to the Iowa All-State chorus: (seniors) Lauren Sandison Alto - second year, Noelle Yost Soprano - second year, and (sophomore) Nate Walsh Baritone - first year. All-State Band: (freshman) Noelle Roberts Clarinet - second alternate.