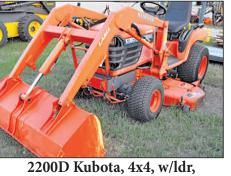

Offer Refused! 2200D 250 67 miles, excellent \$2,500 firm.

2015 HARLEY 883 white/ TANKS, Elevators, Feed blue, vance and hines Systems, Aeriation & Dry-pipes, mag wheels, like BUICK: LACROSSE,

2757; 256-309-7695.