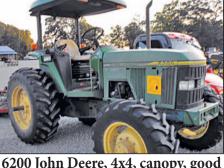

60" mower deck. New Price! \$6,850

6200 John Deere, 4x4, canopy, good tires, single remote, high hrs. but very sound. New Price! \$11,500

1520 New Holland, 4x4, 60" mower deck, w/bagger, power steering, Nice! New Price! \$8,850