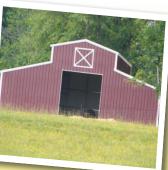

Deluxe Buildings Available!

30x36x12 Top 2 -14' Sheds **\$7,900 Erected** 

40x60x12 2 Roll-Up Doors Walk Door **\$22,900 Erected** 

30x30x9 1 Roll-Up Door **Concrete Slab \$9,950 Erected** 

We Do All Types of Buildings. **Shops - Garages - Hay Sheds Storage - You Name It!** 

We Have THE BEST PRICES On Erected Buildings! **No Hidden Costs!** The Strongest Buildings Available in ANY Size You Want!

> **Fully Customizable To Meet Your Needs!** Ask About Insulation!

Our Goal Is To Provide You With An Affordable, Attractive, Long-Lasting Building Solution!