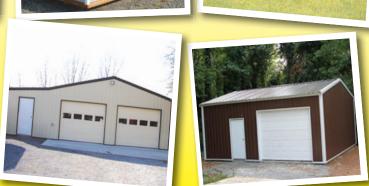

Deluxe Buildings Available!

30x36x12 Top 2 -14' Sheds **\$7,900 Erected** 

40x60x12 2 Roll-Up Doors Walk Door **\$22,900 Erected** 

30x30x9 1 Roll-Up Door **Concrete Slab \$9,950 Erected** 

We Do All Types of Buildings. **Shops - Garages - Hay Sheds Storage - You Name It!** 

We Have THE BEST PRICES On Erected Buildings! **No Hidden Costs!** The Strongest Buildings Available in ANY Size You Want!

> **Fully Customizable To Meet Your Needs!** Ask About Insulation!

Our Goal Is To Provide You With An Affordable, Attractive, Long-Lasting Building Solution!

www.MadeRightBuildings.com