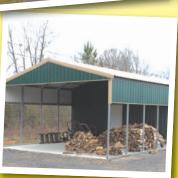

Deluxe Buildings Available!

30x36x12 Top 2 -14' Sheds **\$7,900 Erected** 

40x60x12 2 Roll-Up Doors Walk Door **\$22,900 Erected** 

30x30x9 1 Roll-Up Door **Concrete Slab \$9,950 Erected** 

We Do All Types of Buildings. **Shops - Garages - Hay Sheds Storage - You Name It!** 

We Have THE BEST PRICES On Erected Buildings! **No Hidden Costs!** The Strongest Buildings Available in ANY Size You Want!

> **Fully Customizable To Meet Your Needs!** Ask About Insulation!

Our Goal Is To Provide You With An Affordable, Attractive, Long-Lasting Building Solution!