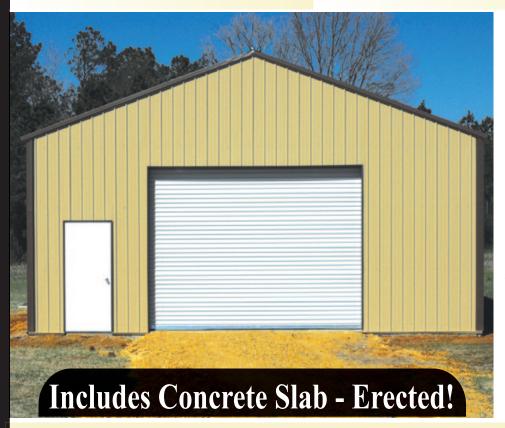

Deluxe Buildings Available!

30x36x12 Top 2 -14' Sheds **\$7,900 Erected** 

40x60x12 2 Roll-Up Doors Walk Door **\$22,900 Erected** 

30x30x9 1 Roll-Up Door **Concrete Slab \$9,950 Erected** 

We Do All Types of Buildings. **Shops - Garages - Hay Sheds Storage - You Name It!** 

We Have THE BEST PRICES On Erected Buildings! **No Hidden Costs!** The Strongest Buildings Available in ANY Size You Want!

> **Fully Customizable To Meet Your Needs!** Ask About Insulation!

Our Goal Is To Provide You With An Affordable, Attractive, Long-Lasting Building Solution!

www.MadeRightBuildings.com