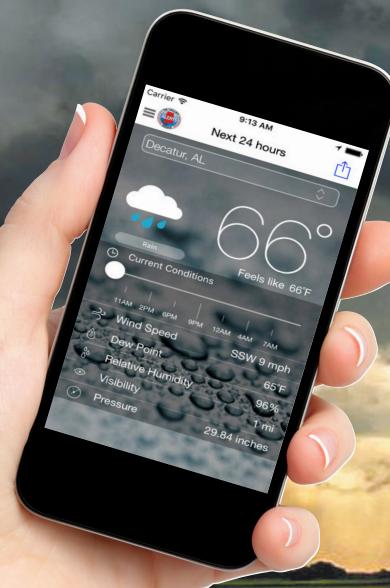

# SEVERE WEATHER ALERTS

Stay ahead of bad weather.
Notifications Sent To Your
Phone When Severe Weather
Is Headed Your Way.

# BREAKING NEWS ALERTS

In Addition To Severe
Weather Alerts You Will
Also Get Breaking News
In Your Area!

## FREE TO DOWNLOAD

TN Valley Media Alerts App

Once downloaded enable your alerts by accessing the drop down menu on the top left of the App, tap "Safetynet Alerts" then tap "preferences" to enable your alerts.

# **FEATURES**

- Integrated Weather Alerts
- 7-Day Forecasts
- Forecast Conditions Based on City, Zip Code Or Your Current Location
- Interactive Weather Map
- National Weather Service Storm Warnings
- Breaking News Alerts