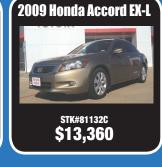

| #121975 | 2013 Buick LaCrosse – Leather Seats      | \$19,950 | #B77426         | 1997 Ford F150 ExtCab – 1 Owner                | \$4,650  |
| #506736 | 2013 Dodge Charger SuperBee 392 Hemi, V8 | \$31,500 | #C12095         | 2008 Ford F150 SuperCrew 4x4                   | \$8,700  |
| #221343 | 2010 Chevy Suburban Leather – Clean      | \$23,900 | #301369         | 2000 Chevy Silverado ExtCab StepSide           | \$4,900  |





Ron Jordan/Sales



Ryan
Batchelor/Sales



Lorenn
Hartley/Sales



Chris Hartley
Sales Mngr. & Finance Dir.

# SUPER SAVINGS ZONE

# **WE'VE KICKED OFF A FULL WEEK OF**

# SAURGS

COME IN AND GET TREATED LIKE A CHAMPION!

# GREAT SELECTION OF CERTIFIED PRE-OWNED UNITS!



























# **DVER 150 UNITS IN STOCK!**





































# Toyota of Paris

3235 NE Loop 286 • Paris, TX 903-784-8989 or 800-275-1293 www.toyotaofparis.com

# **Mt. Pleasant Toyota**

102 Tankersly Rd. Mt. Pleasant, TX 903-577-7770 or 800-557-7770 www. mountpleasanttoyota.com DISH TV Starting at MAKE A CONNECTION. DirecTV! 12 Real people, flirty chat. -Regular Meet singles right now! Ask Call LiveLinks. Try it same day FREE Call NOW 1-888-Call now! 909-9905 18+



\$19.99/mo. 3-months of HBO, Starz, **SHOWTIME & CINEMAX** FREE GENIE HD/DVR UPGRADE! 2014 NFL Sunday Ticket included with Select Packages. New Customers only IV Support holdings LLC an authorized DirecTV Dealer. Call 1-800-354-1203



Sulphur Springs - Downtown

### **Want To Buy**

CASH PAID up to \$25/ for unexpired, sealed DIABETIC TEST STRIPS. 1 day payment. 1-800-371-1136

Wa