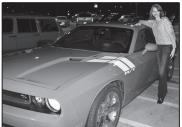

# Here's a Show and Tell from Christmas 2014.

Red of course...Cindy Roller's new Dodge Challenger R/T with Hemi V8 engine in TorRed with racing stripes. How'd they get this under the tree?

"Honey" my granddaughter's guinea pig was dressed in bows for Christmas morning.