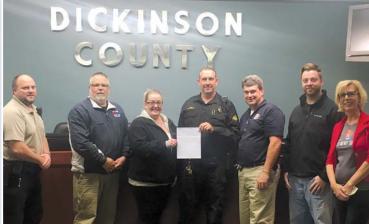

Open Every Day 6 am-10 pm Open 6am-8pm on Thanksgiving Day Intersection of Hwys. 71 & 86 •Milford, IA • 712-338-4060

**THANK YOU** Kindred Hospice Staff for honoring Veterans at both Hawkeye Care Center and Assisted Living. They had a pinning ceremony for each of the Veterans that attended. Also, thanks to the Milford American Legion Color Guard for presenting the flags for the program.

Veterans pictured are (front row) Harvey Baedke, Warren Rademacher, Jerry Welle, Bob Moore, Jim Trebbien; (second row) Bill Fredin, Harlen Tesch, Howard Wilson, Fritz Rehborg, Morris Weiner and Harvey Larson. Not pictured: Marv Simonson, Steve Stafford, and Bob Allen. Staff that are Veterans: Scott Finkbeiner, Sam Snow and Aleta Jester.