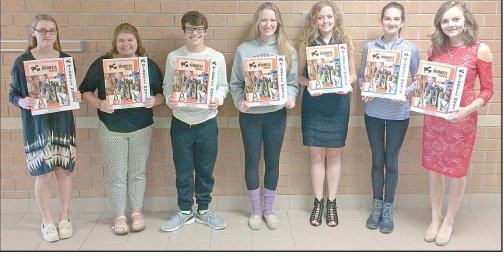

Introducing the 2016-2017

Youth in Philanthropy Participants

Reed, Frankie Waters.

The Okoboji Foundation introduces the twenty-five area high school students

Abby Dulin, Madison Sieperda, Michael Allen, Nick Christensen, Josh Kujanson, Hannah Butler, Tessa

> Youth in Philanthropy is an annual program for high school students that empowers them to make a lasting positive impact. Students receive community service hours as they learn about the work of the Okoboji Foundation and other area non-profits. They learn how to read and score grant requests and make YIP Grants selected by group consensus. The Okoboji Foundation grant application process is open to any nonprofit organization seeking funding for a vital capital project in the Lakes Community.