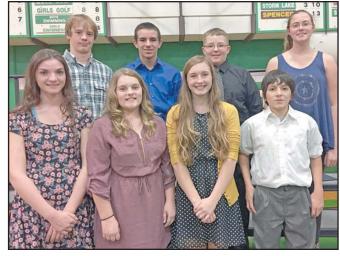

Refreshments will be served and folks are also invited to bring their own beverages to enjoy and share. The public is cordially invited to attend this fun musical night.

H-LP STUDENTS SELECTED TO HONOR CHOIR -Eight Harris-Lake Park eighth grade students were chosen to attend the 40th Annual Northwest Iowa Choral Directors Association (NWICDA) Junior High Honor Choir, held on November 8 in Storm Lake. Middle School students from approximately 40 schools across northwest Iowa rehearsed throughout the day, and presented an evening concert at the Storm Lake High School Gymnasium, under the direction of conductor and music educator Peter Grau. Pictured are: Grace Iverson, Dylan Meyer, Emilee Wittrock, Kiley Akers, Alexis Huff, Easton Brevik, Eric Tapia, Kylee Keiner.