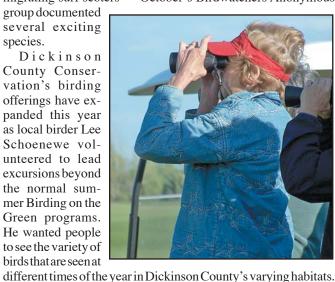

The work in the exhibit includes that of Lissa Potter, Timothy Arand McIlrath, Patricia Thomsen, Pam Harp, Haley Tardiff, Lee Schoenewe, Nancy Schoenewe, Jesse Bogenrief, Karen Bucholtz, Laura Blanchet, Kris Hackbart Morlock, Jim Schooley, Marti Zinn, and Bruce Morrison. The Shapato Publishing book series about life in the Midwest, edited by Jean Tennant of Everly, will be on display.