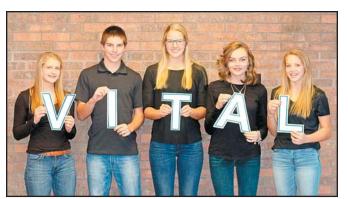

# Youth in Philanthropy Sets \$34,000 Goal for 2017 Grants

Youth in Philanthropy's November meeting was held at the Dickinson County Nature Center to learn about \$80,000 in Okoboji Foundation grants for capital projects at that site. The students also set a team fundraising goal of \$34,000 to make a vital difference in the Lakes Community with 2017 YIP Grants.

25 Students from area high schools participate from October through May in the Okoboji Foundation's annual Youth in Philanthropy (YIP) initiative to learn about nonprofits and the importance of community giving. Each student is asked, "Why are you dedicated to giving back to your community through Youth in Philanthropy?"