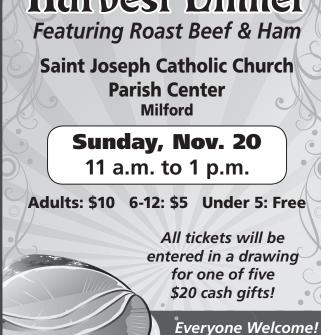

# St. Joseph Harvest Dinner

St. Joseph Catholic Church, in Milford, will host its annual harvest dinner featuring roast beef and ham Sunday, November 20, 2016, from 11:00am to 1:00pm in the St. Joseph Parish Center. The entree will be prepared in house and the parish will be providing the rest of the fixin's.

Cost is \$10.00 per person, \$5 for children 5-12 with children under five eating free. Tickets will be available at the door or may be purchased in advance at the Parish Office. The dinner is open to the public. Carry-outs will be available. This year, all tickets will be in a drawing for five \$20 cash gifts.

Meals will be delivered to persons within the Milford city limits. Persons interested in delivery should call the parish office at 712-338-2274.

WHOPPING CATCH! - John Hentz, of Milford, with a 7.54 pound Walleye caught on October 29, 2016. It measured 28 inches long.