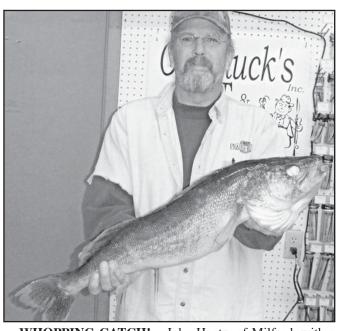

Meals will be delivered to persons within the Milford city limits. Persons interested in delivery should call the parish office at 712-338-2274.

WHOPPING CATCH! - John Hentz, of Milford, with a 7.54 pound Walleye caught on October 29, 2016. It measured 28 inches long.