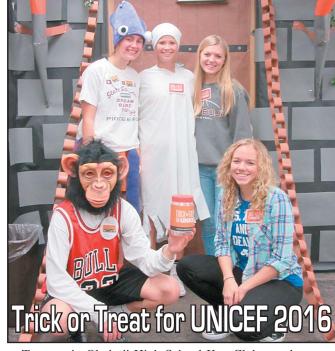

Open Every Day 6 am-10 pm Open 6am-8pm on Thanksgiving Day Intersection of Hwys. 71 & 86 •Milford, IA • 712-338-4060

**THANK YOU** Kindred Hospice Staff for honoring Veterans at both Hawkeye Care Center and Assisted Living. They had a pinning ceremony for each of the Veterans that attended. Also, thanks to the Milford American Legion Color Guard for presenting the flags for the program.

Veterans pictured are (front row) Harvey Baedke, Warren Rademacher, Jerry Welle, Bob Moore, Jim Trebbien; (second row) Bill Fredin, Harlen Tesch, Howard Wilson, Fritz Rehborg, Morris Weiner and Harvey Larson. Not pictured: Marv Simonson, Steve Stafford, and Bob Allen. Staff that are Veterans: Scott Finkbeiner, Sam Snow and Aleta Jester.