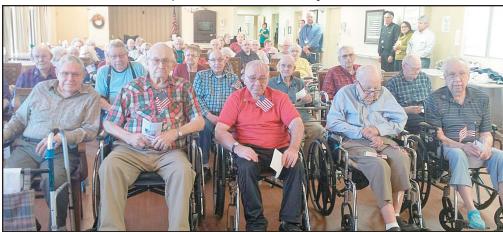

Open Every Day 6 am-10 pm Open 6am-8pm on Thanksgiving Day Intersection of Hwys. 71 & 86 •Milford, IA • 712-338-4060

**THANK YOU** Kindred Hospice Staff for honoring Veterans at both Hawkeye Care Center and Assisted Living. They had a pinning ceremony for each of the Veterans that attended. Also, thanks to the Milford American Legion Color Guard for presenting the flags for the program.

Veterans pictured are (front row) Harvey Baedke, Warren Rademacher, Jerry Welle, Bob Moore, Jim Trebbien; (second row) Bill Fredin, Harlen Tesch, Howard Wilson, Fritz Rehborg, Morris Weiner and Harvey Larson. Not pictured: Marv Simonson, Steve Stafford, and Bob Allen. Staff that are Veterans: Scott Finkbeiner, Sam Snow and Aleta Jester.