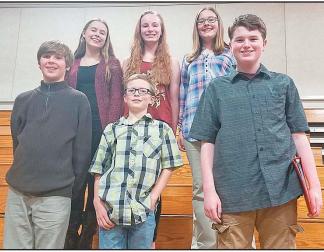

Introducing the 2016-2017

Youth in Philanthropy Participants

Reed, Frankie Waters.

The Okoboji Foundation introduces the twenty-five area high school students

Abby Dulin, Madison Sieperda, Michael Allen, Nick Christensen, Josh Kujanson, Hannah Butler, Tessa

> Youth in Philanthropy is an annual program for high school students that empowers them to make a lasting positive impact. Students receive community service hours as they learn about the work of the Okoboji Foundation and other area non-profits. They learn how to read and score grant requests and make YIP Grants selected by group consensus. The Okoboji Foundation grant application process is open to any nonprofit organization seeking funding for a vital capital project in the Lakes Community.