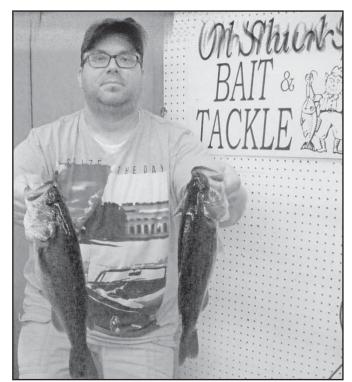

TWO HANDS! - Chris Nelson, of Milford, with a 2.26 pound and 3 pound Bass caught on October 17, 2016. They measured 16 and 17 inches.