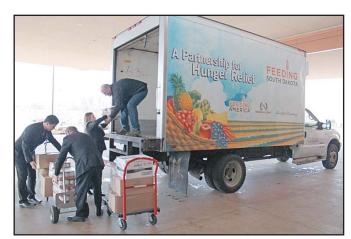

## First Week of Food For Play at Grand Falls Casino & Golf Resort is HUGE Success!

Grand Falls Casino & Golf Resort has teamed up with Feeding South Dakota to help eliminate hunger in South Dakota. Sundays in November, guests at Grand Falls are being asked to help battle against hunger by donating a canned food item to benefit Feeding South Dakota, and the response has been overwhelming.

We are happy to announce that in just the first week of this promotion, 1,147 food items were donated to benefit Feeding South Dakota! Thank you to those whose generosity will help develop hunger solutions in communities throughout South Dakota. Donations will be accepted at Grand Falls Casino & Golf Resort on Sundays through November 27, 2016.

As a gift for their generosity, each guest who donates a canned food item 10 oz. or larger in size will receive \$5 in free slot play from Grand Falls Casino & Golf Resort. Donate two or more items, and receive \$10 in free slot play. Donations must be made at the Resort Club on any Sunday in November between 9:00am and 9:00pm. Each donor must already be a Resort Club member or become one in order to receive free slot play.