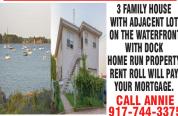

FOR RENT: PRIVATE HOUSE PELHAM BAY. ULTRA MODERN NEWLY RENOVATED 3 BED-ROOM, CLOSE TO SHOPPING AND TRANS-PORTATION. GARAGE, 3 CAR DRIVEWAY. HUGE SHED, YARD, DECK, BBQ, 2 FULL BATHS, JACUZZI TUBS, SKYLIGHTS, STAINLESS APPLIANCES, 2 REFRIGERATORS, WALK IN CLOSET, WASHER/DRYER, CENTRAL AIR, HEAT AND GAS INCLUDED IN RENT. \$2,850. PER MONTH. CALL AGENT CRYSTAL 914-320-9469.