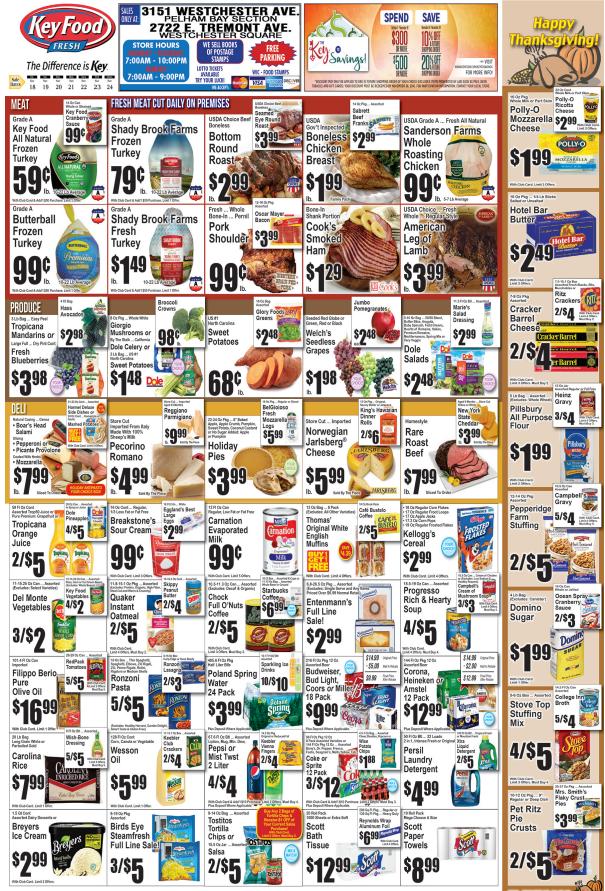

# A Happy Thanksgiving to All Our Customers!

Call Barino's for All Your Catering Needs.

- turkey
- •stuffing
- sweet potatoeswith marshmallows
- mashed potatoes
- •string beans almondine
- •fresh cranberry sauce

Every Thursday is
Thanksgiving at Barino's.
Turkey with all the
trimmings served every
Thursday.

### **Place Your Orders Early**

The Holidays are Coming! Call Barino's For All Your Catering Needs.

Order
Separately
or Let Us
Cater Your
Thanksgiving
Table

OPEN HANKSGIVING DAY 7AM-12 NOON

## BARINO'S MARKET

3244 AMPERE AVENUE, BRONX, NEW YORK 10465

718.828.9200

Hours: Monday - Saturday 7am-7pm • Sunday 7am-2pm barinosmarket.com

Give The Gift of Good Taste! We Have Gift Cards!!

let us cater your next event!