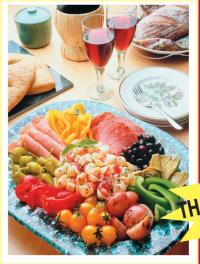

### "Party Platters for 10 Guests"

- 1 Platter of: Roast Beef, Boiled Ham, Salami, Turkey Breast, American & Swiss Cheese
- 1 Tray of Potato Salad
- 1 Tray of Cole Slaw
- 1 Tray of Pickles
- + tax
- 1 Loaf of White or Rye Bread
- 10 Rolls