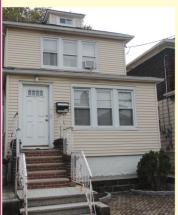

FOR RENT: PRIVATE HOUSE PELHAM BAY. ULTRA MODERN NEWLY RENOVATED 3 BED-ROOM, CLOSE TO SHOPPING AND TRANS-PORTATION. GARAGE, 3 CAR DRIVEWAY. HUGE SHED, YARD, DECK, BBQ, 2 FULL BATHS, JACUZZI TUBS, SKYLIGHTS, STAINLESS APPLIANCES, 2 REFRIGERATORS, WALK IN CLOSET, WASHER/DRYER, CENTRAL AIR, HEAT AND GAS INCLUDED IN RENT. \$2,850. PER MONTH. CALL AGENT CRYSTAL 914-320-9469.