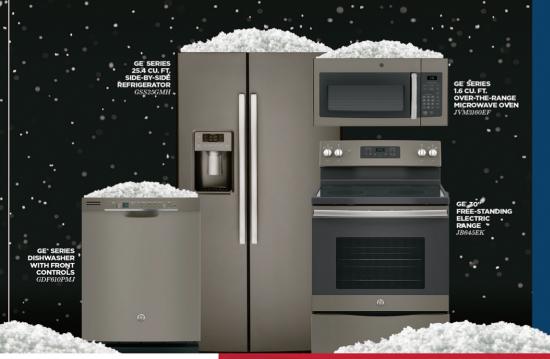

# BUY FOUR GEAPPLIANCES

Take advantage of the lowest prices of the year on select four-piece GE® kitchen appliance packages. Choose from Slate or Stainless finish refrigerators, ranges, dishwashers and microwaves. But hurry. Company is coming and the GE Appliances Black Friday Sale ends November 30.

> Slate finish package XGPB4ESES Stainless Steel finish package XGPB4ESSS