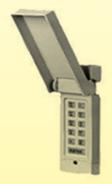

(893LM)
(2) 3-Button
Control

(882LM)
Multi-Function
Control Panel

(877LM)
Wireless
Keyless Entry

S430
\$430
Includes
Installation!
(A \$500 value!)

Rugged, Reliable, and Powerful Performance!

Model 8365-267

1/2 HP., AC Chain Drive Garage Opener. Includes (2) 3-button remote controls, a multi-function control panel, AND a wireless keyless entry.

Lou Mosher, Owner, Commercial Sales • Bill Gutowski, Residential Sales