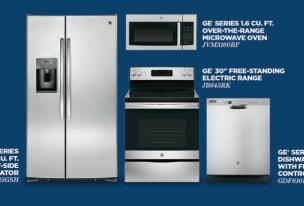

# BUY FOUR GEAPPLIANCES

Take advantage of the lowest prices of the year on select four-piece GE® kitchen appliance packages. Choose from Slate or Stainless finish refrigerators, ranges, dishwashers and microwaves. But hurry. Company is coming and the GE Appliances Black Friday Sale ends November 30.

> Slate finish package XGPB4ESES Stainless Steel finish package XGPB4ESSS