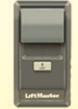

(893LM)
(2) 3-Button
Control

(882LM)
Multi-Function
Control Panel

(877LM)
Wireless
Keyless Entry

S430
\$430
Includes
Installation!
(A \$500 value!)

Rugged, Reliable, and Powerful Performance!

Model 8365-267

1/2 HP., AC Chain Drive Garage Opener. Includes (2) 3-button remote controls, a multi-function control panel, AND a wireless keyless entry.

Lou Mosher, Owner, Commercial Sales • Bill Gutowski, Residential Sales