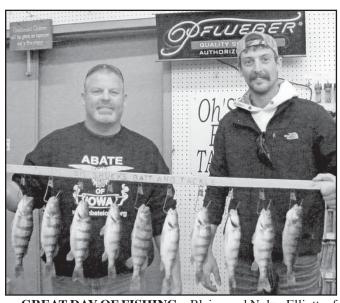

Clip & Save > Clip & Save

HAPPY DAY! - Cole, Richard and Jeff, of Okoboji, with a Walleye caught on November 13,2016. It measured 25 inches long.

GREAT DAY OF FISHING - Blaine and Nolyn Elliott, of Algona, with Perch caught on October 18, 2016.