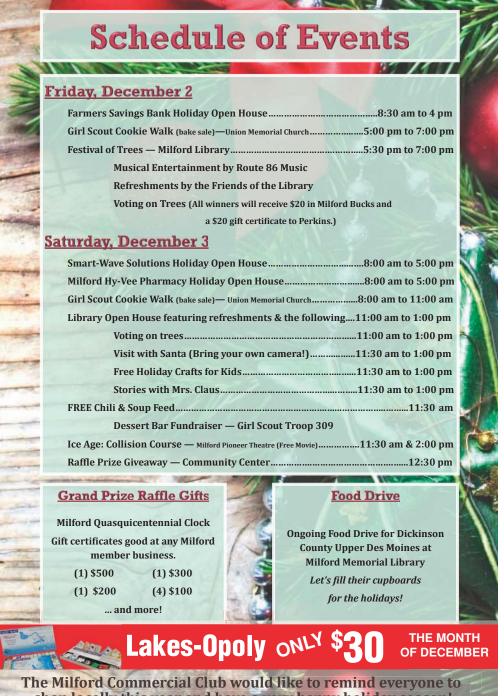

## Lakes-Opoly Games For Sale

The Milford Commercial Club is busy getting the Lakes-Opoly games out to local businesses that want to showcase them. They would like to give a special thanks to all of the businesses that have agreed to sell/promote the games for them.

The games can currently be seen for purchase at the following locations: City of Milford Office, Milford Utilities, Sunset Travel, Milford Library, The Lakes News Shopper, Snook's of Okoboji, Smith Stone Works, St. Joseph Catholic Church, Boji Junction, Iowa Great Lakes Chamber office, Hy-Vee in Spirit Lake, Milford Hy-Vee Pharmacy, Northwest Bank, Okoboji Skincare, MHR Insurance and Safeguard. All proceeds go to Milford's 125th town celebration in July of 2017.

### **Annual Festival of Trees**

The Great Lakes Mall will be hosting their 7th Annual Festival of Trees thru the month of December. This year. Spirit Lake Silver and Gold will be giving a gift of \$300 for 1st Place and \$150 for 2nd Place.

This charitable festivity is fun and rewarding and all you need to do is register and decorate. Trees will be provided and set up for you to decorate between now and November 27.

Voting will run from December 1 to 24, with the winner being announced Monday, December 26.

All interested participants should contact Amy at Spirit Lake Silver and Gold (712-336-5405 or spiritlakesilverandgold@hotmail.com) to enter your organization and favorite charity.

**Onion Rings to Our New Shrimp & Grits!** 

# Milford

The Milford Memorial Library is closed Thursday, November 24, and Friday, November 25, for the Thanksgiving holiday. The library will be open Saturday, November 26, from 10:00am -1:30pm.

Milford Memorial Library is hosting the Festival of Trees again this year for Milford's Holiday Fantasy. On Monday, November 28, participants will be able to start setting up their trees for the Festival of Trees. This year the Festival of Trees is Friday, December 2, from 5:30pm to 7:00pm, during Milford's Holiday Fantasy. We will have a program, refreshments by the Friends of the Library, and voting on trees. The awards this year are for best personal/family tree, best organization tree, best business tree, most creative, and librarian's choice. All winners will receive both a \$20 gift certificate to Perkins and \$20 in Milford Bucks from the Friends of the Milford Memorial Library. The winner of the best business tree will also receive a handmade traveling trophy. Anyone can set up a tree when the library is open. The Milford library hours are 9:30am – 5:30pm, Mondays, Tuesdays, Thursdays, and Fridays, 9:30am – 8:00pm on Wednesdays, and 10:00am to 1:30pm on Saturdays. We look forward to seeing all the creative trees around the library. For more information contact the library at 712-338-4643 or info@ milfordlibrary.net.

The library is also hosting the food drive this year for Holiday Fantasy. This ongoing food drive for Dickinson County Upper Des Moines will start on Monday, November 21, and end on Friday, December 16. Nonperishable food items can be brought to the Milford Memorial Library.

Milford Memorial Library will not have story time Friday, November 25, because of the Thanksgiving holiday. Please join MML's children's librarian, Betty Naab, on December 2, for public story time starting at 11:00am!