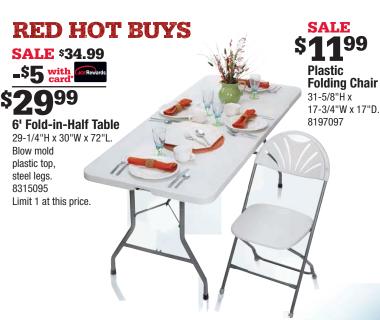

# ES NEWS SHOPPE

# ANKSCIVIN

Wednesday, November 23-**Monday, November 28** 



DeWalt® 80 Pc. Pro **Drill & Driver Bit Set** 







BONUS BIT SET \$19.99 VALUE



**Lithium-Ion Drill** 

2500 lb.-in. torque. Includes charger. 2401735 Limit 4 at this price.

RED HOT BUY **REG. \$129.99** 

**Infrared Quartz Heater** Energy-saving auto mode, 3 temp settings. Woodgrain cherry finish. 4558425



**SALE \$9.99** Rubbermaid®











SAVE SATURDAY ONLY

All Items Regular Price

Good Saturday, Nov. 26, 2016 Some exclusions apply





\* Ace Rewards card Instant Savings ("Instant Savings") amount is available as mail-in savings for non-Ace Rewards members (see store for details). Where applicable by law, tax is charged on the sale price before application of Instant Savings or mail-in savings. You must present Ace Rewards card to receive Instant Savings in store. You cannot redeem Instant Savings and mail-in savings on the same purchase. Instant Savings (or mail-in savings for non-Ace Rewards members) listed in this advertisement are valid through 11/28/16, at participating stores.



3401 Bergquist Ave.

**Spirit Lake • 712-336-3373** One block off Hwy. 71, across from Ferguson's Landscape

Mon.-Fri. 7:30 a.m. - 7 p.m. Sat. 7:30 a.m. - 6 p.m. • Sun. 10 a.m. - 4 p.m.

409 Central Ave. Estherville • 712-362-3745

Mon.-