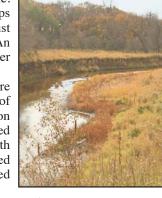

### Little Sioux Savanna in Milford

Walk into Little Sioux Savanna, a beautiful park just west of Milford, and take a seat on the mowed trail. Watch. Listen. Wait

Ahoneybee buzzes beside you as it gathers pollen in the prairie. A northern leopard frog jumps into the Little Sioux River just below where you're seated. An eight-point buck and doe saunter in from the distance.

The approximately 60-acre Little Sioux Savanna is one of Dickinson County Conservation Board's newest areas, purchased less than five years ago with an additional 19-acre timbered parcel across the street named Little Foote Forest.

Visit these parks year-round at 2218 195th Avenue, Milford, at the corner of County Road A-34 and 195th Avenue. Both the Little Sioux Savanna and Little Foote Forest offer a variety of recreational opportunities from hiking and birdwatching to hunting and photography.