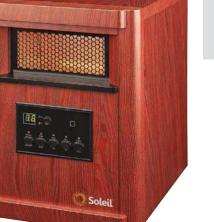

RED HOT BUY **REG. \$129.99** 

**Infrared Quartz Heater** Energy-saving auto mode, 3 temp settings. Woodgrain cherry finish. 4558425

**SALE \$9.99** Rubbermaid®

SAVE SATURDAY ONLY

All Items Regular Price

Good Saturday, Nov. 26, 2016 Some exclusions apply