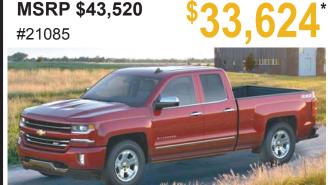

serving in the U.S. military. In addition, students placed a star on the tree for a veteran they know.

The student senate in Emmetsburg presented a check to the Emmetsburg Veterans Memorial for a holiday wreath. They also provided free meals to veterans at the cafeteria on Friday, November 11.





Arnolds Park Library will be starting "Reader of the Month Club" on December 1. The club is for school aged students Kindergarten through 12th grade. For every book the student reads

his/her name will be entered into the drawing for prizes. Two names will be drawn each month. Their pictures will be added to the "Reading Wall," as well as, receive prize. Stop into the Arnolds Park Library to grab a great book and get started reading today!













**OKOBOJI MOTOR COMPANY • SPIRIT LAKE** 



**DOUBLE CABS** STARTING AT

**CREW CABS** STARTING AT MSRP \$45,975



OFFER INCLUDES IN STOCK OR LOCATE ON NEW SILVERADOS

**CLOSE-OUT PRICING ON ALL REMAINING 2016 MODELS** TAKE ADVANTAGE NOW!



5:00pm Saturday



**HOURS:** Mon. - Fri. 8 a.m. - 7 p.m. Saturday 8 a.m. - 5 p.m. Vehicles listed subject to prior sale

\*Prices after factory rebates. Offer good through 12-5-16. Residency requirements apply

#21442

# BLACKERIDAY

It's the BLACK FRIDAY EVENIT all month long at Drankow Motors in Sheldon!

See **DRENKOW'S** Large Selection of **NEW 2017 Chrysler Pacifica Vans** online at: www.drenkow.com



Ron Drenkow Motors in Sheldon, IA 800-892-9261 or 712-324-5624





SMALL BUSINESS SATURDAY® 26

# BLACK FRIDAY SALES EVENT all week!

What Better Time to Buy a New Vehicle!



TWO Great