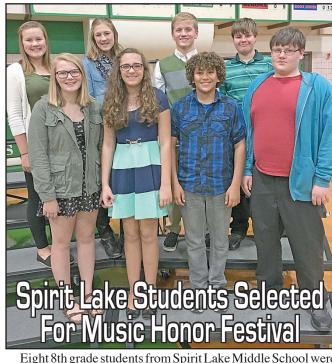

Eight 8th grade students from Spirit Lake Middle School were chosen to participate in the 2016 Northwest Iowa Junior High Honor Choir Festival sponsored by the Iowa Choral Director's Association. Students from 40 northwest Iowa public and private school districts attended the festival. The students practiced during the day and were featured in a 6:00pm concert, Tuesday, November 8, at the Storm Lake High School Gymnasium.

Selected students from Spirit Lake are: (back row) Sophia Butler, Samantha Vos, Will Block and Gage Wingad; (front row) Faith Nielsen, Anna Fuelberth, Gavin Erickson, and Gunner Dean. Spirit Lake Middle School vocal music director is Sally