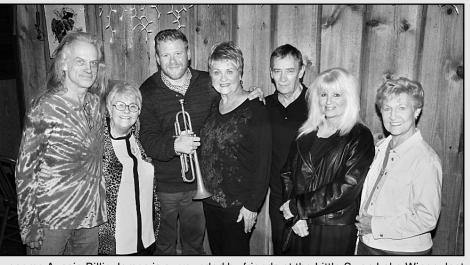

**VFW** 

**Canteen Memorial Hall** 918 Lake St., Spirit Lake • Phone 336-9942

<u>⋆</u>≣⋆≣⋆≣⋆≣⋆≣⋆≣⋆≣⋆≣⋆

Awesome Aussie Billie James is surrounded by friends at the Little Swan Lake Winery last week before returning home. Pictured are pianist Terry Brooks, James, trumpet player Justin Kisor, Judy Wendell, drummer Fred Evans, singer Debbie Ankeny, and Charlene Thomsen.