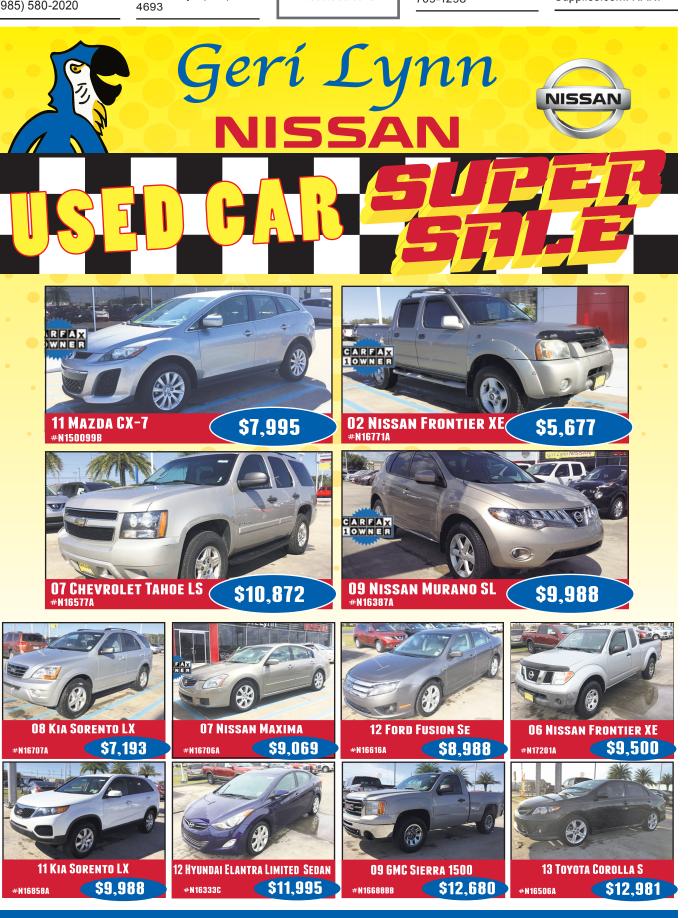

Chrysler 2005 300 Touring, 91,539K, #C57115, \$7,998. (985) 873-9707 2007 Chevrolet Tahoe

#N16577A, \$10,872 985-219-1111 (985 (985) 219-1111

2013 Toyota Corolla #N16506A. \$12,981. (985) 219-1111 2012 Hyundai Elantra

Limited Sedan #N16333C. \$11,995 (985) 219-1111

2006 Nissan Frontier XE #N17201A \$9,500. (985) 219-1111

2012 Ford Fusion SE #N16616A Sedan \$8,988. (985) 219-1111 2008 Kia Sorento LX, #N16707A, \$7,193

#### WWW.HOUMAWEEKLY.COM

(985)

5 FOOT SWING pressure treated, comes with chain, \$160. (985)

STRAIGHT SHAFT

PUSH LAWN MOWER

f 🔘 🎔 🛗 G+ 1772 MARTIN LUTHER KING BLVD. • HOUMA, LA 70360 • 985.219.1111 • WWW.GERILYNNNISSAN.COM