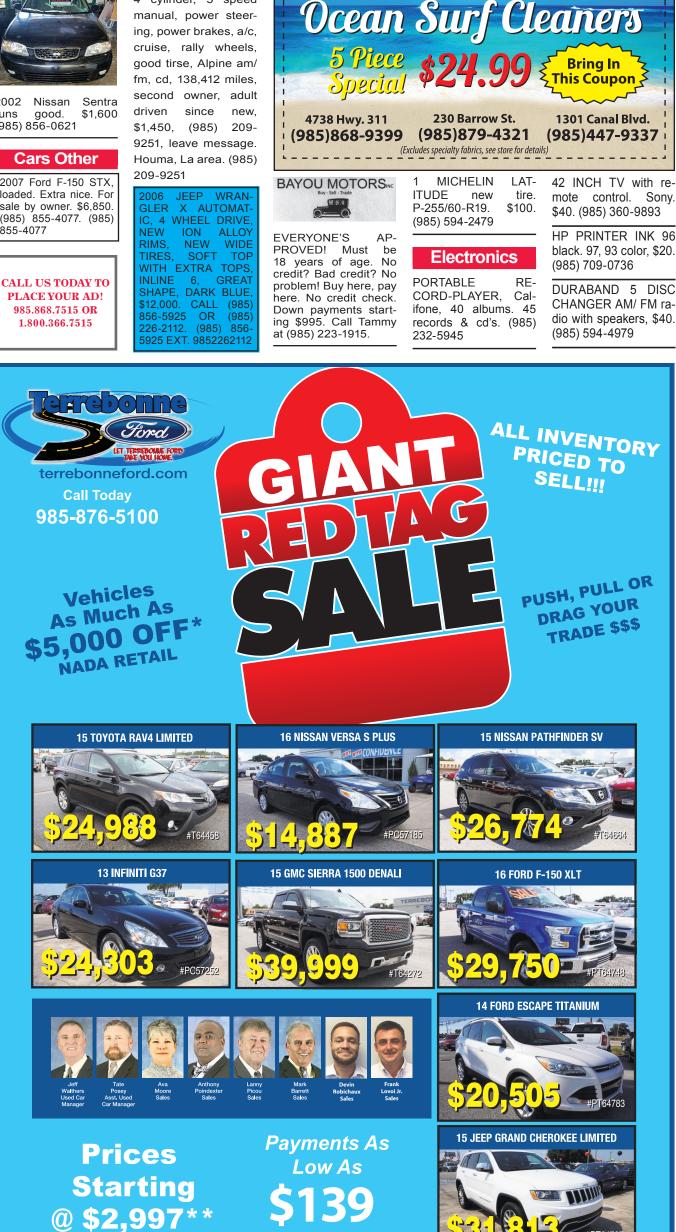

Vehicles As Much As \$5,000 OFF NADA Retail (Stock #T64824) \*\*Prices Starting @ \$2,997 (Stock #C57236) \*\*\*Payments As Low As \$139 per month (Stock #PC57242) \$10,995, \$2,000 Cash Down Payment, Excludes TT&L 72 Months 3.9% APR w/ Approved Credit, Some Restrictions Apply. See Dealer For Details.

miles. 5547

(985) 532-5547 \$14,395. (985) 532-

#T64458 (985) 876-5100 er SV, 16,748 miles, #T64664, \$26,774.

(985) 876-5100

THE WEEKLY PAPER THAT'S READ DAILY!

2015 Jeep Cherokee Limited, 35,023 miles, #PT64707, \$31,813.

2015 GMC Sierra 1500

Denali, 16,489 miles, #T64272, \$39,999.

2016 Ford F-150 XLT,

2 WD, 18,525 miles,

#PT64748, \$29,750. (985) 876-5100

2014 Ford Escape Ti-

tanium FWD, 38,630

Tovota

#PT64748,

miles.

5100

2007

9707

2008

#T64776.

873-9707

5547 2015 Toyota RAV4 Limited FWD, 7,708 miles, \$24,988. 2015 Nissan Pathfind-

age. \$6,995. 0055