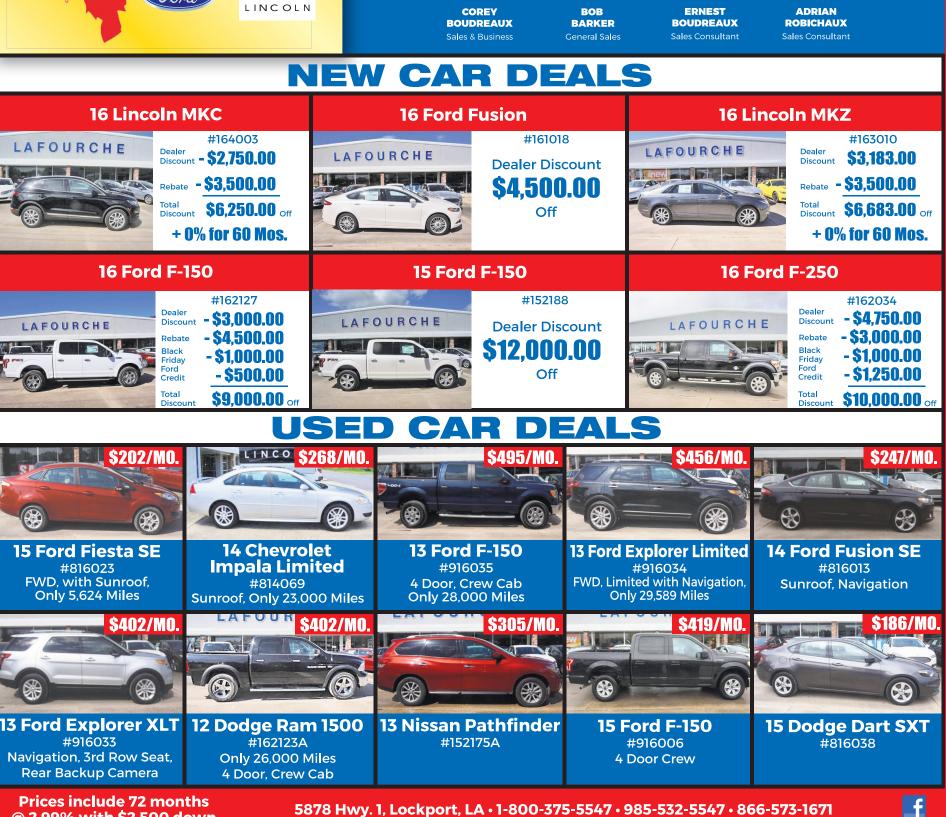

2010 Ford Crown Victo-ria \$2,800 or best offer; 2008 Crown Victoria, \$2,500 or best offer. 985-226-3648.

2014 Ford Fusion SE, sunroof, navigation, 47.507 miles, #816013, (985) 532-\$16,725. 5547

2015 Toyota Camry 4 door sedan, 31,025 #816021. miles. (985) 532-\$16,899. 5547

2014 Dodge Aveng-er SE, #815022, only 34,451 miles, \$12,271. (985) 532-5547

2014 Chevrolet Impala Limited, sunroof, only 23,000 miles, #814069, \$17,975. (985) 532-5547

Nissan Versa 2016 S Plus, 650 miles, #PC57185, \$14,887. (985) 876-5100

2013 Infiniti G37 Sedan 4 door, 26,638 miles, #PC57252, \$24,303. (985) 876-5100

2015 Chevrolet Impa-la \$15,999. #PC57021 (985) 873-9707

2014 Ford Fiesta \$11,850. #PC57242 (985) 873-9707

2004 4 Kia 141,056 Amanti miles. #C57208, \$4,988. (985) 873-9707

2013 4 door Crew Cab, 27,322 miles, #916035, \$31,595. (985) 532-5547

#162123A, 4 Crew Cab, miles. 532-5547

XLT, navigation, row seat, rear backup camera, 42,779 miles, #916033, \$25,995. (985) 532-5547

miles. 5547

(985) 532-5547 \$14,395. (985) 532-

#T64458 (985) 876-5100 er SV, 16,748 miles, #T64664, \$26,774.

(985) 876-5100

THE WEEKLY PAPER THAT'S READ DAILY!

2015 Jeep Cherokee Limited, 35,023 miles, #PT64707, \$31,813.

2015 GMC Sierra 1500

Denali, 16,489 miles, #T64272, \$39,999.

2016 Ford F-150 XLT,

2 WD, 18,525 miles,

#PT64748, \$29,750. (985) 876-5100

2014 Ford Escape Ti-

tanium FWD, 38,630

Tovota

71,110 miles, #T64786,

\$17,805. (985) 873-

Ford

90.991 miles #T64835

\$9,316. (985) 873-9707

2006 Nissan Murano

S, V-6, 104,919 miles,

Dodge 124,272

#T64777, \$9,885. (985)

2009 GMC Sierra 1500

#N16688BB, \$12,680. (985) 219-1111

2009 Nissan Murano

SL, #N16387A, \$9,988.

Mazda

2003 Dodge Ram 1500

Quad Cab. 4 door. air.

2005 Dodge Ram 1500

Quad Cab, SLT pack-

COME IN & REGISTER TO WIN

FREE

CONFINS

V-8, new tires,

(985)

V-8,

(985) 853-0055

(985) 219-1111

#N150099B,

(985) 219-1111

2011

Hemi

(985) 876-5100

(985) 876-5100

#PT64748,

miles.

5100

2007

9707

2008

#T64776.

873-9707

2005

1500

(985) 873-9707

\$20,505.

\$31,813.

\$39,999.

#PT64783,

Tundra

F-150

\$8,988.

Ram

miles,

CX-7

\$7,995.

\$6,995

853-

(985) 876-

Ford F-150

2012 Ram 1500 1500, door. 26,338 \$25,995. (985)

2013 Ford Explorer 3rd

2013 Nissan Pathfinder 3rd row seat, 72,667 #152175A, \$18,819. (985) 532-

2015 Ford F-150 4 door crew, 23,426 miles, #916006, \$26,995. \$26,995. 2014 Chevrolet Cap-tiva Sport Fleet LS, 31,141 miles, #915039,

5547 2015 Toyota RAV4 Limited FWD, 7,708 miles, \$24,988. 2015 Nissan Pathfind-

age. \$6,995. 0055