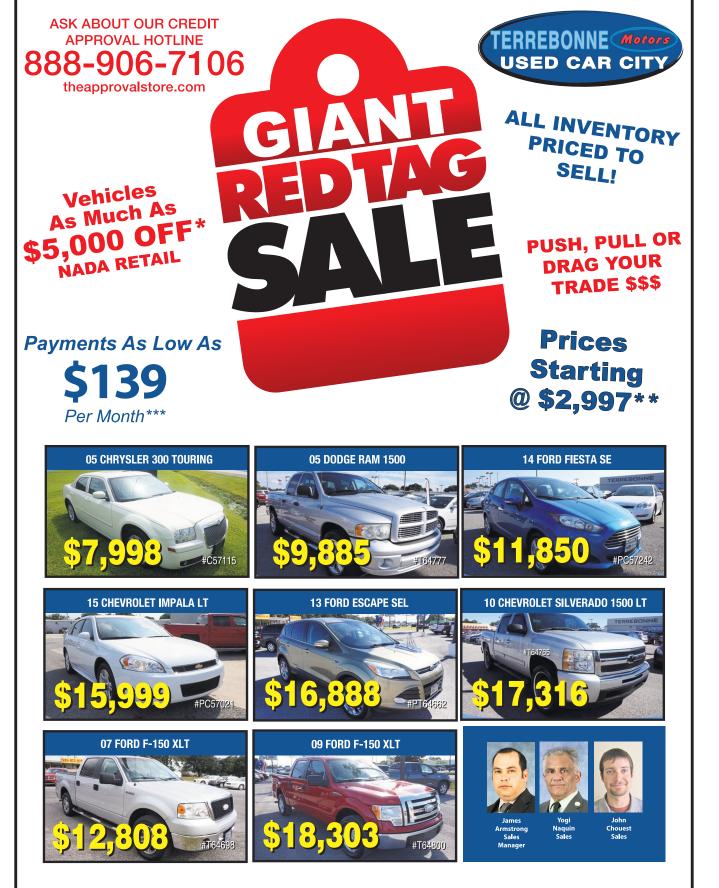

Vehicles As Much As \$5,000 OFF NADA Retail (Stock #T64824) \*\*Prices Starting @ \$2,997 (Stock #C57236) \*\*\*Payments As Low As \$139 per month (Stock #PC57242) \$10,995, \$2,000 Cash Down Payment, Excludes TT&L 72 Months 3.9% APR w/ Approved Credit, Some Restrictions Apply. See Dealer For Details.