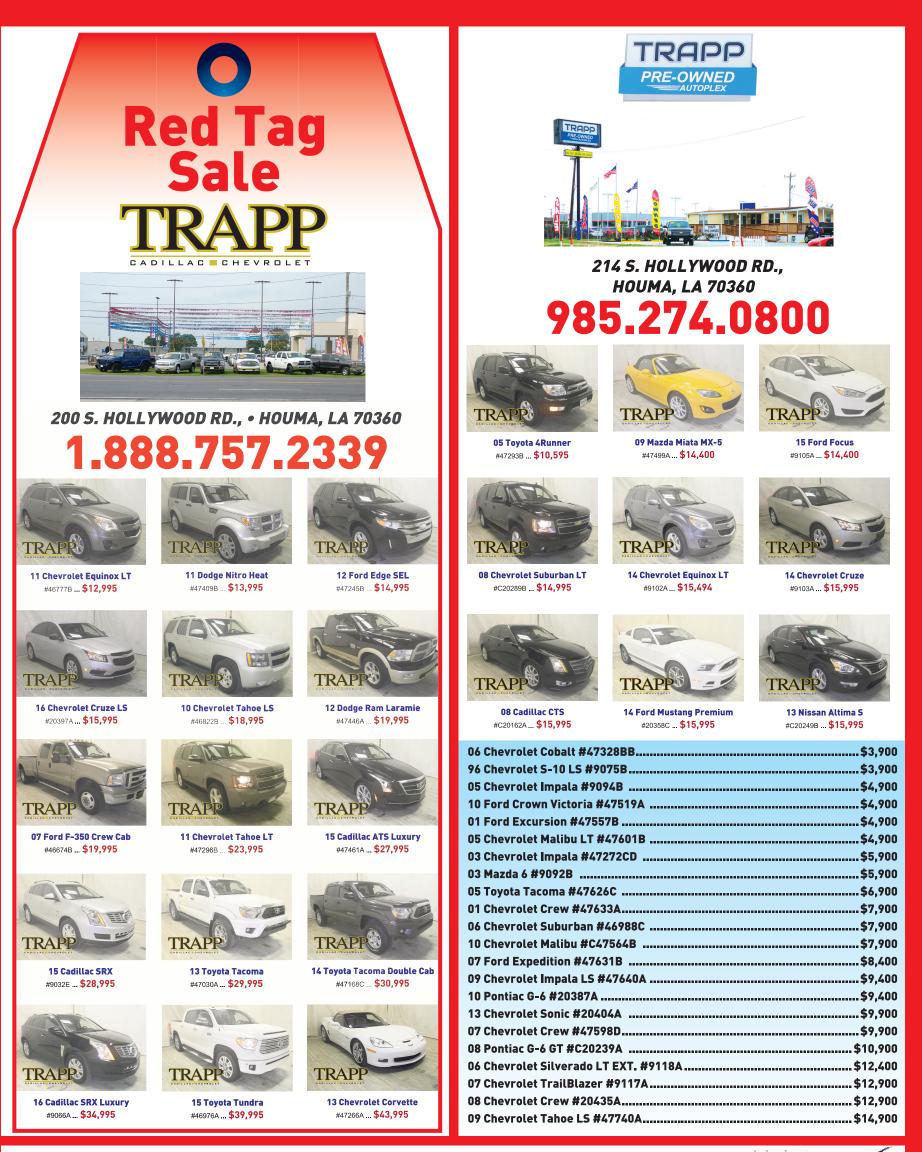

1999 Chevrolet Malibu 4 cylinder, air conditioned, 4 door, \$2,995. (985) 853-0055

2006 Dodge Charger R/T package, Hemi, Inferno red, leather, \$7,995. (985) 853-0055.

2009 Mazda MX-5 Miata #47499A \$14,400. (985) 274-0800.

2013 Chevrolet Corvette #47266A. \$43,995. (985) 274-0800.

2014 Chevrolet Cruze #9103A, \$15,995. (985) 274-0800.

2011 Dodge Nitro Heat, #47409B, 34,754 miles, \$15,995. (985) 274-0800.

2005 Toyota 4Runner #47409B. \$10,595. (985) 274-0800