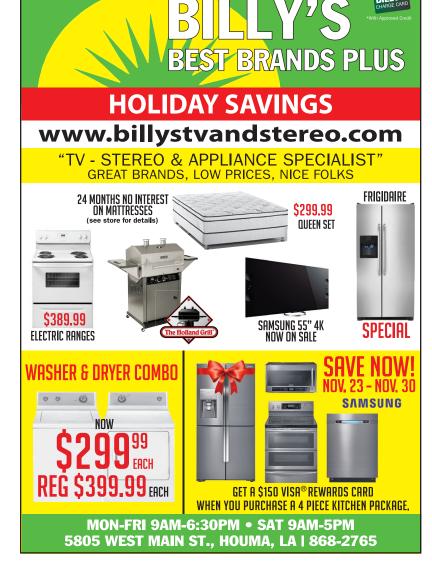

#### **Appliances**

HAMILTON BEACH MICROWAVE 1,000 watt, black, wood-grain cart. (985) 232-5945

30 INCH KENMORE GAS STOVE 4 burners, \$250. (985) 232-5945 FRIGID-AIR CONDI-

TIONER window unit. \$60. (985) 360-9893 HOT POINT REFRIG-

ERATOR white, large. \$80. (985) 360-9893

OVER-THE-RANGE MICROWAVE COMBO stainless steel. Brand new, \$200. (985) 594-4979 (2) BURNERS, \$250.

985-868-3920 www.terminix-houma.com

Terminix can prevent nasty pests like mice, ants, and roaches.

Holīdav

Terminix of Houma will rid your home

or business of disease-carrying pests.

Guests

Call today! (985) 369-7072 WHIRLPOOL SUPER COMPACITY electric electric dryer, very good con-dition. \$85. (985) 601-

ELECTRIC ROPER DRYER 4 years old, excellent condition. \$175. (985) 464-5024

WASHER AND ELEC-TRIC DRYER \$699. Call for details. (985)

REFRIGERATOR Call for more information, \$160. (504) 905-3429 WASHER AND DRY-ER Call for more in-formation, \$150. (504) 905-3429

(2) BURNERS, \$250. Call today! (985) 369-7072 DÍSHWÁSHER Needs heating ele-ment. \$40 (985) 647-4693

HAMILTON BEACH MICROWAVE 1,000 watt, black, wood-grain cart. (985) 232-5945

WHIRLPOOL DRYER portable, apartment size, 110 AC with ex-\$100 (985) 232tras. 5945