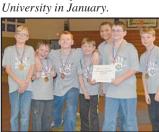

# Area youth recognized for teamwork and innovation at FIRST® LEGO® League Regional Qualifying Competition at ILCC

Iowa Lakes Community College Allies." hosted 13 teams at the Estherville campus Saturday as part of the FIRST® LEGO® League Regional Qualifying Competition. Three teams have been invited to advance to the Championship event at Iowa State University in January. In addition, the Champion's Award winning team and the Global Innovation Award nominee will participate in the state event.

Regional qualifying teams which have been invited to the championship event include: Meteorites of Estherville, FBI/Shakespeares of Spirit Lake and the PRObots of Forest City. Also advancing is the Spencer Inventors Psi (Cy) team which won the Champion's Award and the Spencer Inventors, Pi team which won the regional Global Innovation Award and will submit their innovative project solution in Ames in January.

Champion-SpencerPsi-Cy: As the Champion Award winning team, the Spencer Psi (Cy) team will travel to Ames in January.

StateQual-FBISpiritLake: The FBI/ to the state competition at Iowa State

GlobalSpcPi: Advances to state StateQual-EVMeteorites: The as the Global innovation Award Estherville Meteorites team is one