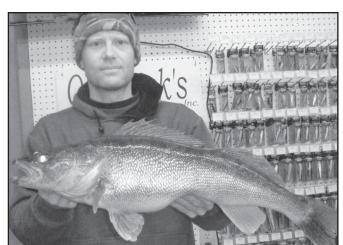

**GREAT FISHING** – Karl Ewen, of Spirit Lake, with a 7.98 pound Walleye caught in West Okoboji Lake on November 1,

ALL SMILES! - Ethan and Dylan Sroufe, of Milford, with Crappie caught on November 12, 2016.