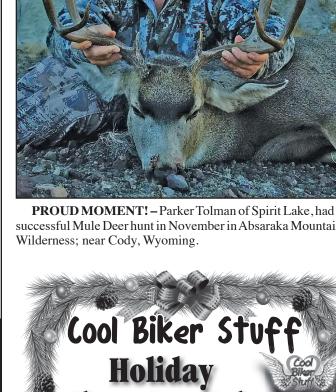

PROUD MOMENT! - Parker Tolman of Spirit Lake, had a successful Mule Deer hunt in November in Absaraka Mountain

1 Block East of Hwy. 71 • Behind Dairy Queen • Milford, IA Here's your chance! By Appointment only thru winter!