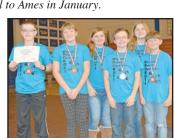

# Area youth recognized for teamwork and innovation at FIRST® LEGO® League Regional Qualifying Competition at ILCC

Iowa Lakes Community College Allies." hosted 13 teams at the Estherville campus Saturday as part of the FIRST® LEGO® League Regional Qualifying Competition. Three teams have been invited to advance to the Championship event at Iowa State University in January. In addition, the Champion's Award winning team and the Global Innovation Award nominee will participate in the state event.

Regional qualifying teams which have been invited to the championship event include: Meteorites of Estherville, FBI/Shakespeares of Spirit Lake and the PRObots of Forest City. Also advancing is the Spencer Inventors Psi (Cy) team which won the Champion's Award and the Spencer Inventors, Pi team which won the regional Global Innovation Award and will submit their innovative project solution in Ames in January.

Champion-SpencerPsi-Cy: As the Champion Award winning team, the Spencer Psi (Cy) team will travel to Ames in January.

StateQual-FBISpiritLake: The FBI/ to the state competition at Iowa State

GlobalSpcPi: Advances to state StateQual-EVMeteorites: The as the Global innovation Award Estherville Meteorites team is one