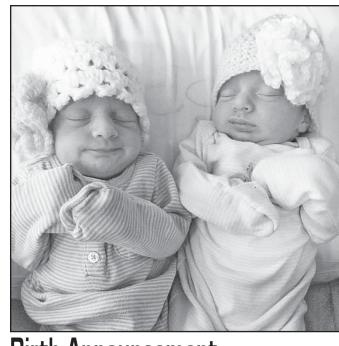

### **Birth Announcement**

THE LAKES NEWS SHOPPER

Tate, Mason, Brennan and Willow would like to introduce their identical twin sisters, Luna and Stella. They were born on November 16, 2016, to Dustin Coates and Catie Sullivan of

Grandparents are Bob and Jackie Sullivan of Milford, and William Coates of Stanton, Nebraska, and Julie Giebelman of Evansdale, Iowa.