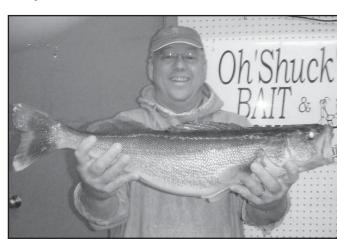

**GREAT FISHING** – Karl Ewen, of Spirit Lake, with a 7.98 pound Walleye caught in West Okoboji Lake on November 1,

ALL SMILES! - Ethan and Dylan Sroufe, of Milford, with Crappie caught on November 12, 2016.