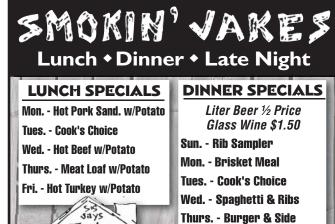

AT 4PM | 75¢ WINGS, \$2PINTS

THURS OPENAT 4PM | KIDS MEALS HALF OFF WITH ADULT ENTREE PURCHASE FRI OPENAT 11AM | HALF PRICE APPETIZERS & HALF PRICE WINE

SAT OPEN AT 11AM | S10 BEER BUCKETS, S10 SINGLE TOPPING PIZZAS SUN open at 11AM | S10BEER BUCKETS, S10 SINGLE TOPPING PIZZAS, FREE GAMES ALL DAY

HAPPY HOUR

4PM-6PM Every day half price drinks

NEW YEARS EVEPARTY

STARTING AT 5PM WITHDINNER SPECIALS - CHOICE OF ENTREE AND TWO SIDES FOR \$29.95 - CHAMPAGNE SPECIALS ALL NIGHT - COMPLIMENTARY CHAMPAGNE TOAST - BALLOONDROP AT MIDNIGHT

ENTREE CHOICES: BLACK AND BLUE SIRLOIN TOPPED WITHONION STRAWS, BACON WRAPPED SCALLOPS IN A RASPBERRY CHIPOTLE GLAZE, PAN-SEARED CHICKEN BREAST WITHFIGCREAM SAUCE

FIND OUT MORE

FACEBOOK.COM/GARDENSBOJI
WWW.GARDENSBOJI.COM
LAKELEVEL OF CENTRAL EMPORIUM







Jake

The BEST RIBS Around!

Open 7 days for Lunch & Dinner
Late Night: Tues. - Sat.

Fri. - 1/4 Chicken Meal

Sat. - Pork Chop Meal

117 West Broadway • Arnolds Park • 712-332-5152





AT BOJI BAY FUN HOUSE & EVENT CENTER.

We are offering a Five Course Meal with Wine Pairings and Cash Bar.

\$65 PER PERSON. DINNER 7PM TO 11PM



Complimentary Champagne after the Meal!

DINNER MUSIC WILL BE PROVIDED

BY GLENN HENRIKSEN.

FIVE COURSE DINNER

APPETIZER — Shrimp Wellington with Roasted Yellow Pepper Cream Sauce
SOUP — Cream of Leek

SALAD — Mixed Greens with Cranberries and Candied Pecans and Raspberry Vinaigrette

ENTRÉE — Choice of: Filet Mignon with Bacon, Brie & Roasted Pine Nut Sauce

Or Chilean Sea Bass with Lemon Caper Sauce

**DESSERT** — Strawberries with Balsamic Vinegar Topped