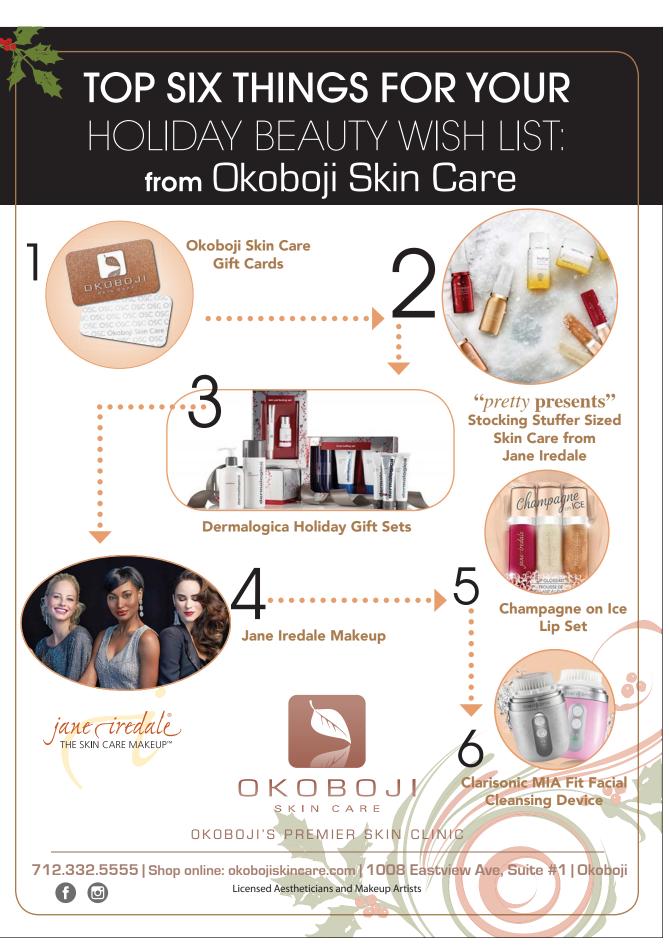

# TAKES NEWS SHOPPER

THIS IS YOUR FREE COPY

TUESDAY, DECEMBER 6, 2016

VNI /44 NN/R

PO BOX 192 / MILFORD / IOWA 51351 / 712 - 338 - 2232 / LAKESNEWSSHOPPER COM













### **Healing Service** at St. Alban's

On Sunday, December 11th at 2:00 p.m., the Northwest Iowa Chapter of the Order of St. Luke will be offering their Quarterly Public Service of Healing and Holy Eucharist at St. Alban's Episcopal Church, Spirit Lake. The Eucharist and Healing Service will be led by the Rev. Robert Kem, a member of the Order of Saint Luke, and a retired priest from St. Anne's, Ankeny. Father Robert will also lead the regular Eucharist service that Sunday morning at 10:00 a.m. at St. Alban's.

The International Order of St. Luke the Physician (OSL) is an ecumenical organization dedicated to the Christian healing ministry. It is made up of clergy, health professionals, and lay people who believe healing is an essential part of the teaching and practice of our Lord