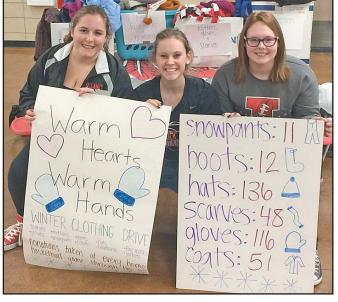

### Warm Hearts, Warm Hands

Spirit Lake High School Key Club will be hosting their second annual "Warm Hearts, Warm Hands" winter clothing drive for families in our community. The club will be collecting gently used coats, snow pants, boots, hats, gloves/mittens, and scarves. Boxes will be in the high school office starting Thursday, December 1, and will also be at all home varsity wrestling meets and basketball games until Friday, December 16. Thank you to everyone who participated last year, and the Key Club hopes to capture the same spirit of generosity and kindness again this year!