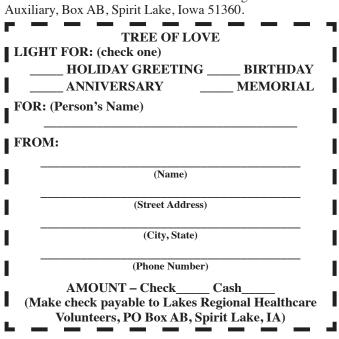

# Tree of Love Pays Tribute to Loved Ones

The tree of love provides an opportunity to pay tribute to a loved one during the holidays. It can be a memorial, a holiday greeting, a birthday wish, or to commemorate an anniversary for a relative or friend. For a \$5 donation a wooden heart ornament created by Cleo Johnson and hand painted by Arlene Krogman, Mary Gengerke and Esther Jepsen may be purchased. Acknowledgement cards are also available at the reception desk at Lakes Regional Healthcare in Spirit Lake.

There is a beautiful new tree in the east atrium so please stop or attend the lighting and see it. A wreath will also be displayed which has samples of all the previous heart designs. Alisting of all recipients will also be on display.

Proceeds from the tree of love are used for scholarships in the healthcare field by Lakes Regional Healthcare Auxiliary.

Donations can be made to the Lakes Regional Healthcare