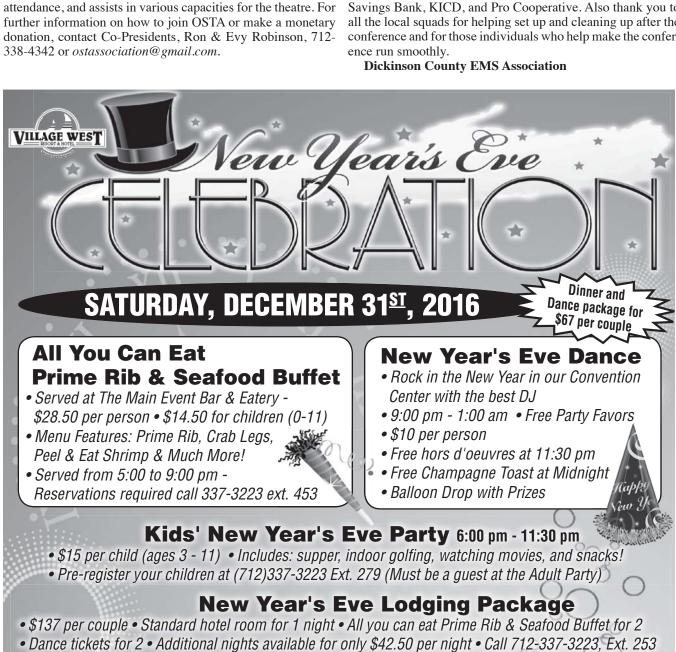

West Side of

West Lake Okoboji

on Hwy. 86

712-337-3223

The Main Event

Bar & Eatery

**Nightly Specials** 

**Friday Night: Fish Fry** 

**Saturday Night: Prime Rib** 

Kitchen Open 5-9pm

Bar Open 5pm-Close

Ext. 223

Party Rooms available for all sizes!

Booklets are sold by the Okoboji Summer Theatre Association.

can be used to make a reservation at the box office.

See Our Web Site & Menu: thehuttbarandgrill.com

Located directly across from Arnolds Park Amusement Park

Hwy. 71 South • Arnolds Park, IA • 712.332.8074

VILLAGE WEST

•Breakfast & Lunch

•Noon Specials

Open Monday-Saturday

8am to 2pm

(Closed on Sunday)

Ext. 444