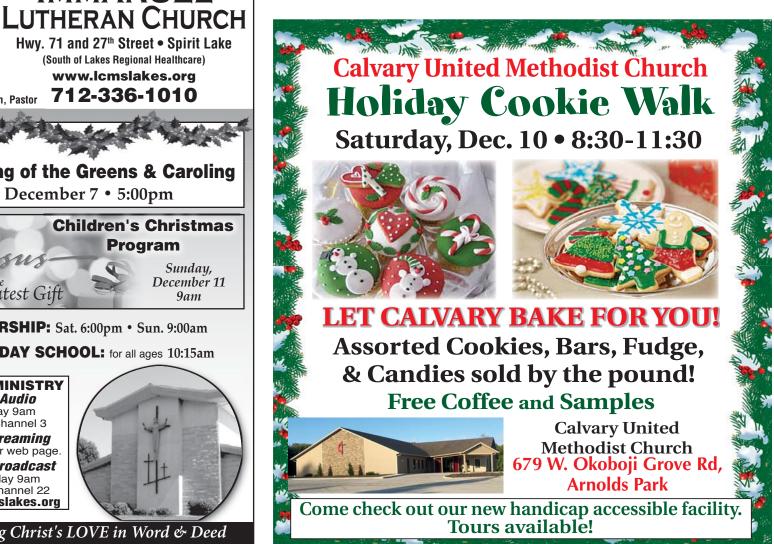

### Santa's Village on Hill Avenue

Join the downtown businesses of Spirit Lake for a day and evening of holiday festivities at Santa's Village on Hill Avenue. Saturday, December 10, will begin at 10:00am with many different activities throughout the downtown for kids. Santa will be at Allure & Co. for pictures while Mrs. Clause will be reading stories at Timeless Consignments. There will be free horse and wagon rides sponsored by The Lending Co. and Lakes Property Shop for everyone to enjoy. Three local food trucks will be parked on Hill Avenue for you to enjoy lunch and dinner without having to leave the fun. Businesses will be open late serving beverages and snacks to start a fun evening out for the adults.

- SATURDAY, DEC. 10 • Crafts • Baked Items
  - Candy Meat Eggs
- Honey Jelly Produce

LOCATED IN THE DICKINSON COUNTY COMMUNITY BUILDING IN SPIRIT LAKE

THE LAKES NEWS SHOPPER

Advertising Family of Merchants