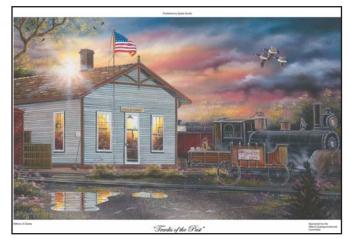

### Milford Quasquicentennial Prints

The Milford Quasquicentennial Committee has commissioned JD Speltz to paint Tracks of the Past, pictured above, as one of their fundraisers. If you are interested in seeing, or ordering a print, please contact Lynnette Cook (712-330-0169), Don Lamb (712-338-2095), LeRoy Koep (712-299-7687) or Rachel Soroli (712-330-7799)

The Milford Quasquicentennial celebration will take place in July 2017.

BECK ENGINEERING, INC. - Iowa Great Lakes Association is proud of their accomplishments in the protection, preservation and enhancement of the Iowa Great Lakes. Their work is only possible through both individual and business members. To join, please visit www.iagreatlakes.org or contact IGLA Community Development Manager, Jen Johnson-Ross