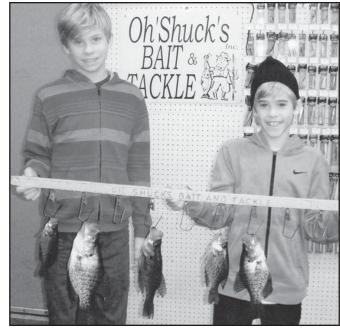

**GREAT FISHING** – Karl Ewen, of Spirit Lake, with a 7.98 pound Walleye caught in West Okoboji Lake on November 1,

ALL SMILES! - Ethan and Dylan Sroufe, of Milford, with Crappie caught on November 12, 2016.