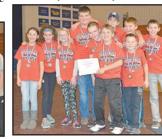

# Area youth recognized for teamwork and innovation at FIRST® LEGO® League Regional Qualifying Competition at ILCC

Iowa Lakes Community College Allies." hosted 13 teams at the Estherville campus Saturday as part of the FIRST® LEGO® League Regional Qualifying Competition. Three teams have been invited to advance to the Championship event at Iowa State University in January. In addition, the Champion's Award winning team and the Global Innovation Award nominee will participate in the state event.

Other awards included the Robot Performance award in which the Spencer Inventors, Piteam was honored; the Robot Design winner was the PRObots team of Forest City; the Project Award winner was the FBI/Shakespeares of Spirit Lake; the Core Values winner was Spencer Inventors, Theta team; and the Judges Award winner was the Waverunners 4-H Team J.E.D.I. of Spirit Lake.

a robot capable of completing tasks autonomously on the playing field. Team members can use any LEGO® parts to build the robot - including parts they

StateQual-PRObotsForestCity: The PRObots from Forest City is Shakespeares team from Spirit Lake one of the teams which advances to is one of the teams which advances the state competition at Iowa State University in January.