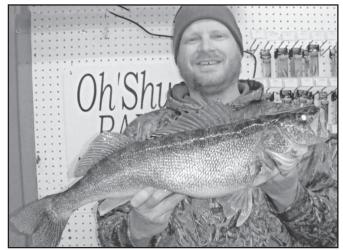

**GREAT FISHING** – Karl Ewen, of Spirit Lake, with a 7.98 pound Walleye caught in West Okoboji Lake on November 1,

ALL SMILES! - Ethan and Dylan Sroufe, of Milford, with Crappie caught on November 12, 2016.