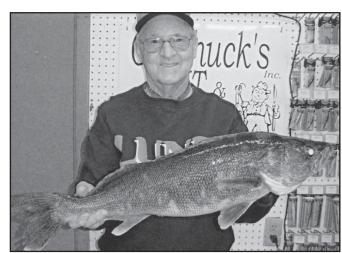

Table 316 Steakhouse is located on Highway 71 in Arnolds Park and is open 7 days a week for dinner. See their ad for features and specials.

**ALL SMILES** – Kevin Hale, of Spirit Lake, with a 6.24 pound Walleye caught on November 10, 2016. It measured 26.5 inches long.