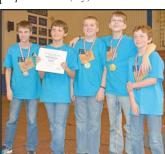

# Area youth recognized for teamwork and innovation at FIRST® LEGO® League Regional Qualifying Competition at ILCC

Iowa Lakes Community College Allies." hosted 13 teams at the Estherville campus Saturday as part of the FIRST® LEGO® League Regional Qualifying Competition. Three teams have been invited to advance to the Championship event at Iowa State University in January. In addition, the Champion's Award winning team and the Global Innovation Award nominee will participate in the state event.

Regional qualifying teams which have been invited to the championship event include: Meteorites of Estherville, FBI/Shakespeares of Spirit Lake and the PRObots of Forest City. Also advancing is the Spencer Inventors Psi (Cy) team which won the Champion's Award and the Spencer Inventors, Pi team which won the regional Global Innovation Award and will submit their innovative project solution in Ames in January.