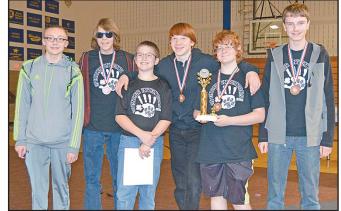

# Area youth recognized for teamwork and innovation at FIRST® LEGO® League Regional Qualifying Competition at ILCC

Iowa Lakes Community College Allies." hosted 13 teams at the Estherville campus Saturday as part of the FIRST® LEGO® League Regional Qualifying Competition. Three teams have been invited to advance to the Championship event at Iowa State University in January. In addition, the Champion's Award winning team and the Global Innovation Award nominee will participate in the state event.

Regional qualifying teams which have been invited to the championship event include: Meteorites of Estherville, FBI/Shakespeares of Spirit Lake and the PRObots of Forest City. Also advancing is the Spencer Inventors Psi (Cy) team which won the Champion's Award and the Spencer Inventors, Pi team which won the regional Global Innovation Award and will submit their innovative project solution in Ames in January.