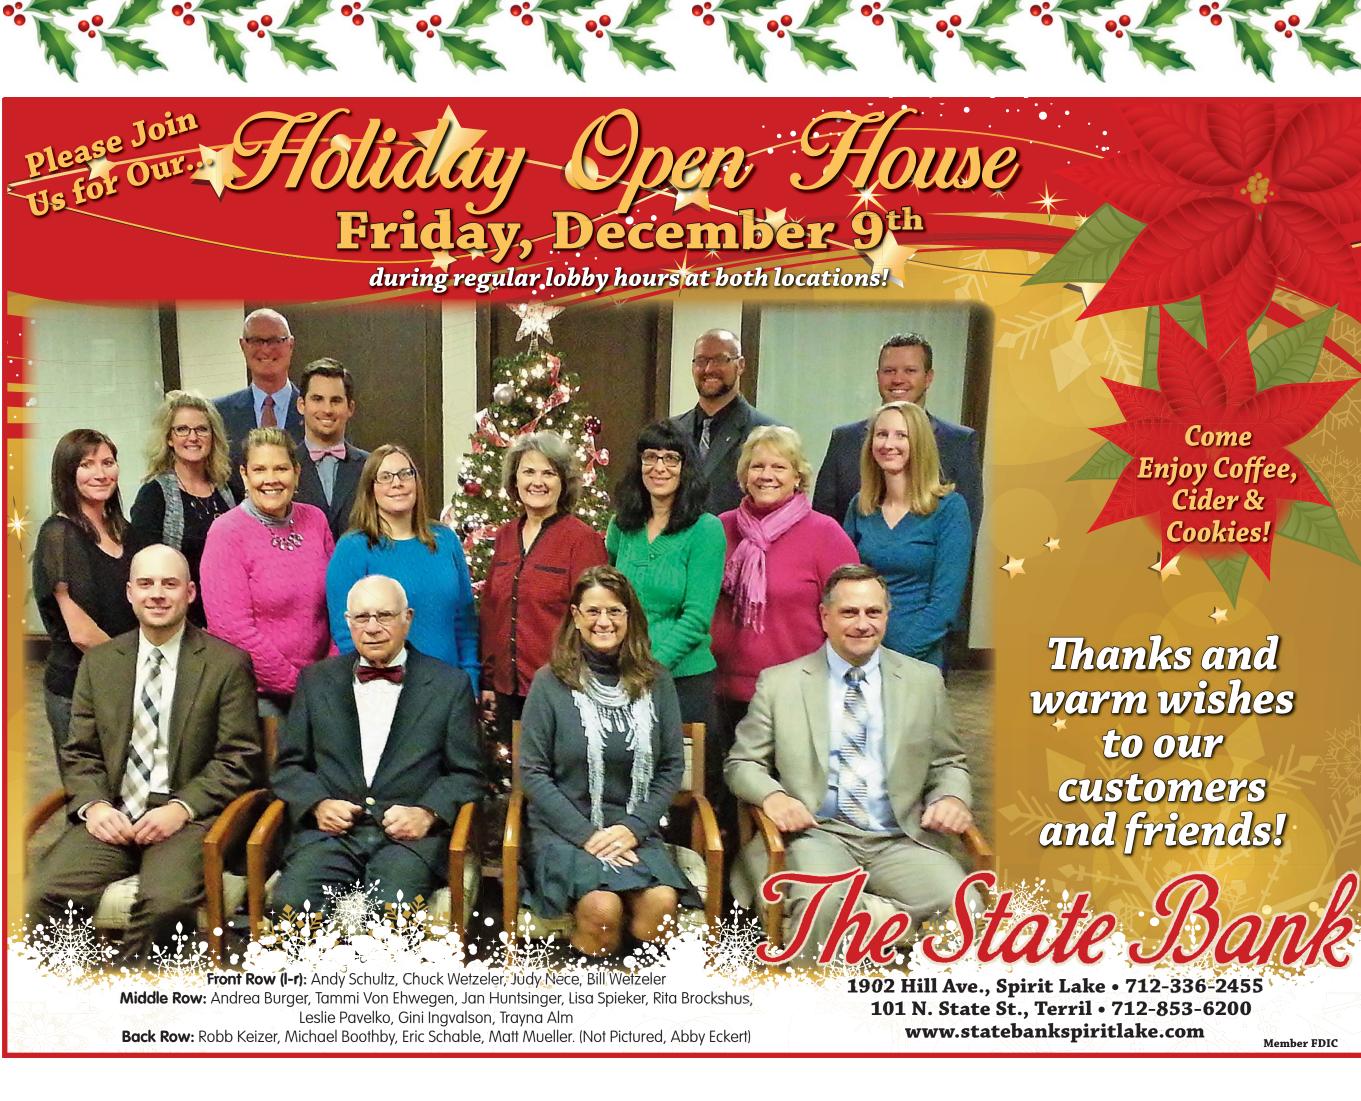

### Santa's Village on Hill Avenue

Join the downtown businesses of Spirit Lake for a day and evening of holiday festivities at Santa's Village on Hill Avenue. Saturday, December 10, will begin at 10:00am with many different activities throughout the downtown for kids. Santa will be at Allure & Co. for pictures while Mrs. Clause will be reading stories at Timeless Consignments. There will be free horse and wagon rides sponsored by The Lending Co. and Lakes Property Shop for everyone to enjoy. Three local food trucks will be parked on Hill Avenue for you to enjoy lunch and dinner without having to leave the fun. Businesses will be open late serving beverages and snacks to start a fun evening out for the adults.