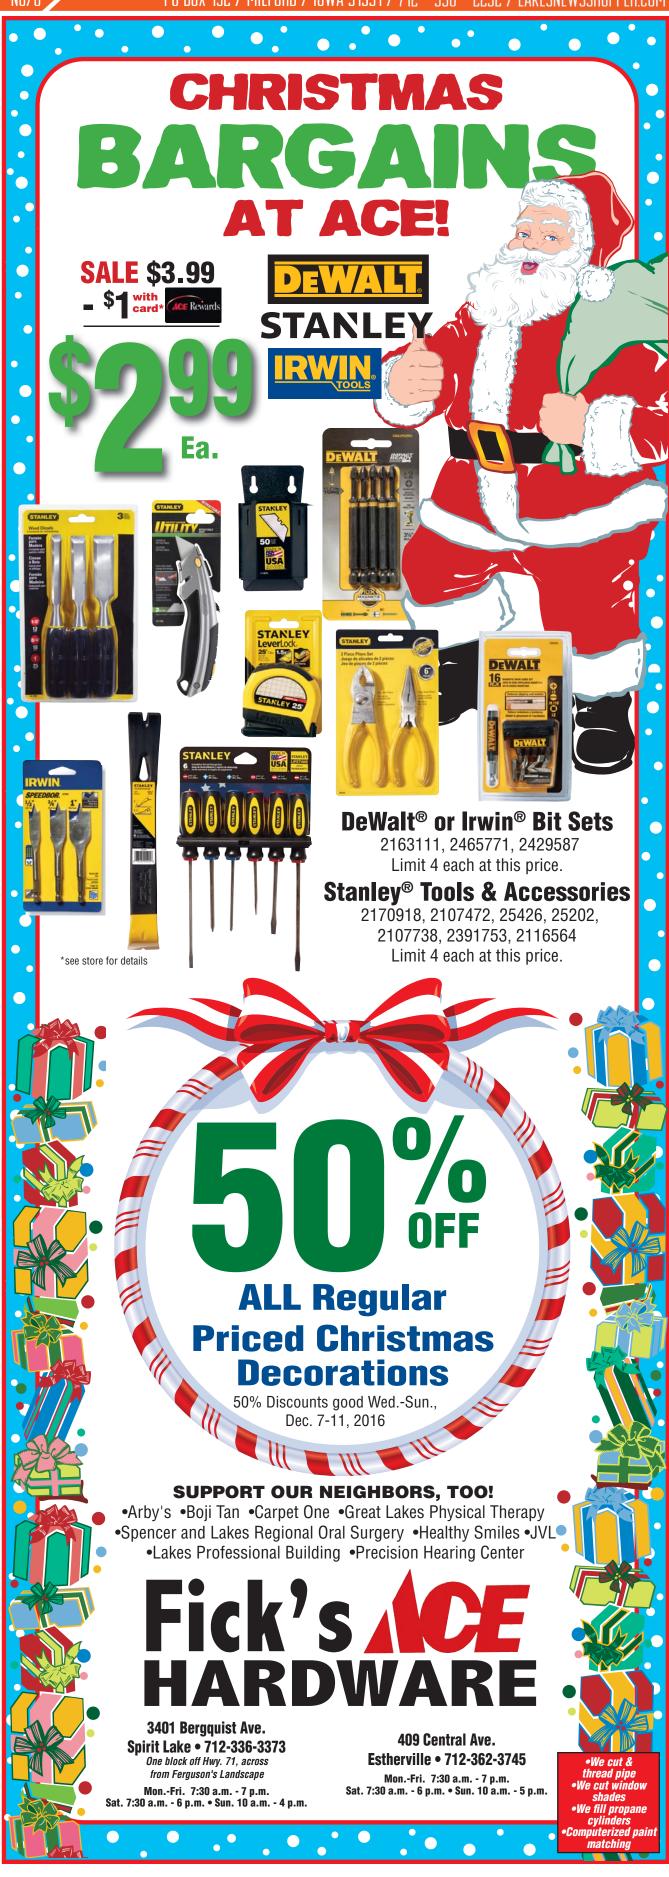

# TAKES NEWS SHOPPER

THIS IS YOUR FREE COPY

TUESDAY, DECEMBER 6, 2016

VNI /44 NN/R

PO BOX 192 / MILFORD / IOWA 51351 / 712 - 338 - 2232 / LAKESNEWSSHOPPER COM













### **Healing Service** at St. Alban's

On Sunday, December 11th at 2:00 p.m., the Northwest Iowa Chapter of the Order of St. Luke will be offering their Quarterly Public Service of Healing and Holy Eucharist at St. Alban's Episcopal Church, Spirit Lake. The Eucharist and Healing Service will be led by the Rev. Robert Kem, a member of the Order of Saint Luke, and a retired priest from St. Anne's, Ankeny. Father Robert will also lead the regular Eucharist service that Sunday morning at 10:00 a.m. at St. Alban's.

The International Order of St. Luke the Physician (OSL) is an ecumenical organization dedicated to the Christian healing ministry. It is made up of clergy, health professionals, and lay people who believe healing is an essential part of the teaching and practice of our Lord J