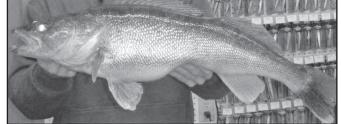

Table 316 Steakhouse is located on Highway 71 in Arnolds Park and is open 7 days a week for dinner. See their ad for features and specials.

**ALL SMILES** – Kevin Hale, of Spirit Lake, with a 6.24 pound Walleye caught on November 10, 2016. It measured 26.5 inches long.