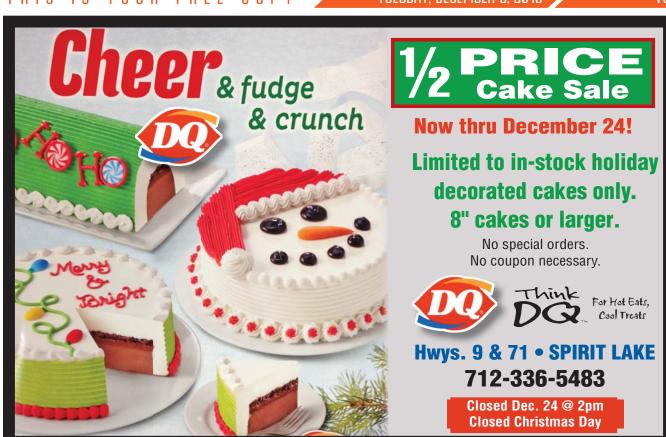

# TAKES NEWS SHOPPER

THIS IS YOUR FREE COPY

TUESDAY, DECEMBER 6, 2016

VNI /44 NN/R

PO BOX 192 / MILFORD / IOWA 51351 / 712 - 338 - 2232 / LAKESNEWSSHOPPER COM













### **Healing Service** at St. Alban's

On Sunday, December 11th at 2:00 p.m., the Northwest Iowa Chapter of the Order of St. Luke will be offering their Quarterly Public Service of Healing and Holy Eucharist at St. Alban's Episcopal Church, Spirit Lake. The Eucharist and Healing Service will be led by the Rev. Robert Kem, a member of the Order of Saint Luke, and a retired priest from St. Anne's, Ankeny. Father Robert will also lead the regular Eucharist service that Sunday morning at 10:00 a.m. at St. Alban's.

The International Order of St. Luke the Physician (OSL) is an ecumenical organization dedicated to the Christian healing ministry. It is made up of clergy, health professionals, and lay people who believe healing is an essential part of the teaching and practice of our