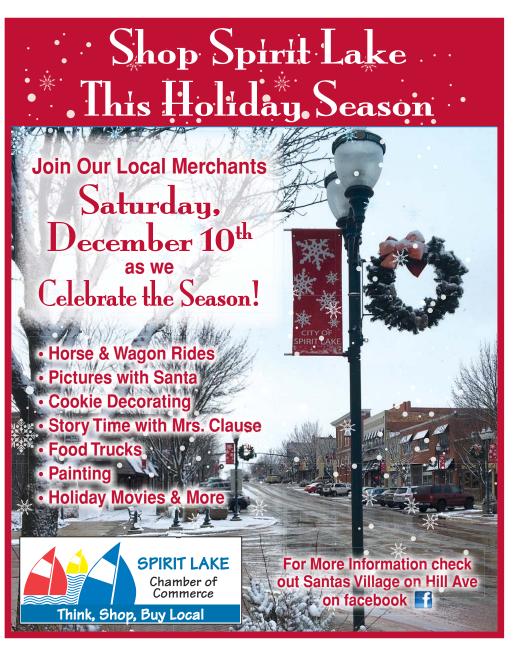

### Santa's Village on Hill Avenue

Join the downtown businesses of Spirit Lake for a day and evening of holiday festivities at Santa's Village on Hill Avenue. Saturday, December 10, will begin at 10:00am with many different activities throughout the downtown for kids. Santa will be at Allure & Co. for pictures while Mrs. Clause will be reading stories at Timeless Consignments. There will be free horse and wagon rides sponsored by The Lending Co. and Lakes Property Shop for everyone to enjoy. Three local food trucks will be parked on Hill Avenue for you to enjoy lunch and dinner without having to leave the fun. Businesses will be open late serving beverages and snacks to start a fun evening out for the adults.