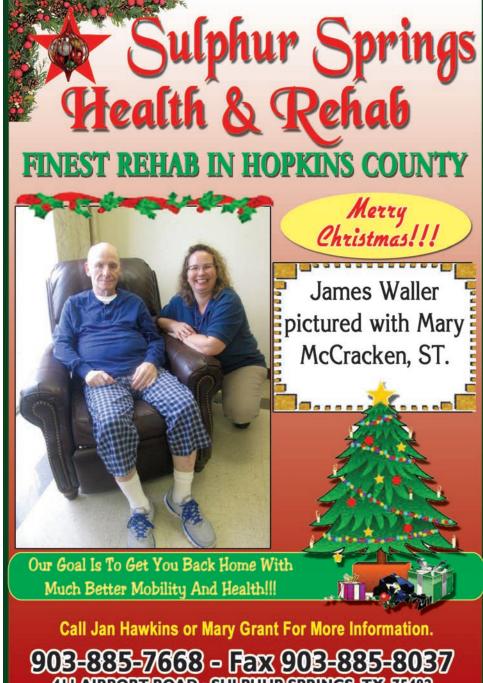

### **Robert "Bob" Smith**

Funeral arrangements for Robert "Bob" Smith, age 90 of Sulphur Springs are pending with Murray-Orwosky Funeral Home. Mr. Smith passed away on Wednesday, December 2, 2015 at Sulphur Springs Health & Rehab.