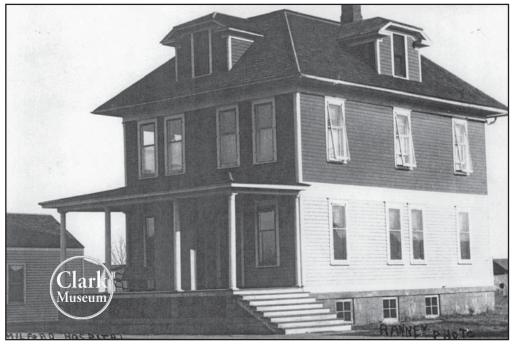

Milford Hospital – circa 1908

Stepping Back in Time by Jerry and Irene Clark of the Clark Museum of Okoboji area and Iowa history - Milford, Iowa. Please give The Lakes News Shopper thanks for being sponsors.

not know that the town had a hospital located north of the Milford Pharmacy. The hospital is now the Wash House on Highway 71, south of Arnolds Park. It was built in 1908 by Dr. Quintus Fuller who had a large practice in Milford, and ranked among the successful physicians of Dickinson County. The building was later made into apartments, two downstairs and two above. The downstairs apartments were rented by the same people for many years. The apartments were popular because of their access to the main street that had everything that you needed.

The museum has many receipts from when Dr. Fuller practiced. One receipt was for 30-35¢ an hour

New residents living near and around Milford may for the building of the hospital and one stated that it was \$150 for the lighting system for the hospital as well as his home on the corner across from the old JoWaCo Depot (formerly the Art Clark home, now the Gould home).

> Dr Fuller was the father of Stanley Fuller, who operated the airport where the Okoboji Summer Theatre is and the Milford Airport. Stanley was one of the most interesting men in Dickinson County. Florence Park in Milford was named for Dr. Fuller's wife, Florence (Guthrie) Fuller.