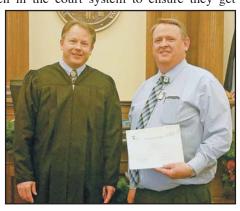

OYBA DONATION - Shown above is Perkins Manager Mason Wharton presenting a check to John Adams of the Okoboji Youth Basketball Association for a donation from the proceeds of the OYBA Night that Perkins hosted earlier this year. The OYBA is very appreciative of Perkins' generosity and support!