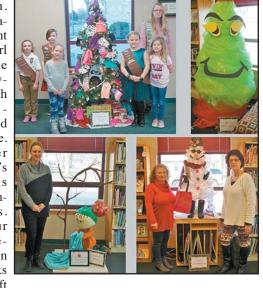

December 2 and 3 the community voted on The Festival of Trees and the results are in. The winners of the Best Personal/Fam-

ily Tree was The Grinch Best Organization Tree went to Milford Girl Scouts. Little Sprouts Daycare won both Best Busi ness Tree and Most Creative. The winner of Librarian's Choice was Milford Communications. Each of our winners received \$20 in Milford Bucks and a \$20 gift

certificate to Perkins. The Best Business Tree winner got to take home the handmade traveling trophy in addition to other prizes. Thank you to all who participated in and supported Festival of Trees this year. We look forward to seeing you all again next year.