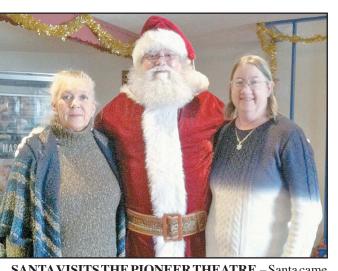

**Sebile** Garcia

SANTA VISITS THE PIONEER THEATRE – Santa came to the Pioneer Milford Theater in Milford over the weekend for their free Merchant Matinees. Pictured with Santa is Avery Snyder, daughter of Josh Snyder and Caitlin Hanning.

SANTAVISITS THE PIONEER THEATRE – Santa came to the Pioneer Milford Theater in Milford over the weekend for their free Merchant Matinees. Pictured with Santa is Lynnette Cook, Milford Commercial Club member, and Sharon Mayer, owner of the Pioneer Theatre.