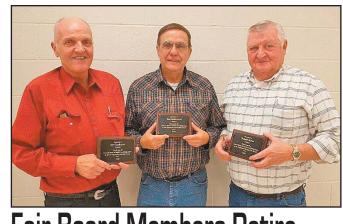

## Fair Board Members Retire

The Dickinson County Fair Board held their annual meeting Monday, December 5, at the fairgrounds in Spirit Lake. Three board members retired including Jon Gunderson, of Lake Park, who served 24 years; Tom Underwood, of Spirit Lake, who served 12 years and Roland Taylor, of Terril, who served six years.

Elected to the board for a three year term were incumbent Susan Reiser and new members Spenser Taylor, Amanda Smith, Kayleen Jackson and Tim Gunderson. (Photo by Susan Reiser)