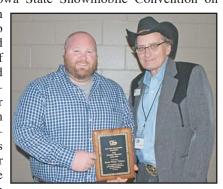

# Dickinson County Snowhawks Recognized at Annual Convention

Two Members of the Dickinson County Snowhawks were recognized at the Iowa State Snowmobile Convention on

November 19. Kevin Winters, Current Club President was honored with the Groomer of the Year Award and Greg Place was honored as Snowmobiler of the Year. Both Kevin and Greg put in countless volunteer hours for the club, whether it be grooming the trails or marking them during the fall, as well Past President of ISSA as helping out during the events throughout the season. If you are interested in becoming a member, go to www. dickinsoncountysnowhawks.com, attend our next meeting on December 14, at 7:00 at the Fish Shack at Okoboji Boat Works, or join us Saturday, De-

Kevin Winters pictured with Merv Hoerman,

cember 10, at 7:00pm Greg Place Pictured with Merv Hoerman, for our Membership Past President ISSA Drive and Mixer at the

Corner Lanes Bowling Alley. Call Stephanie to reserve your lane at 712-330-6162. Remember... Snow Happens, Trails Don't.