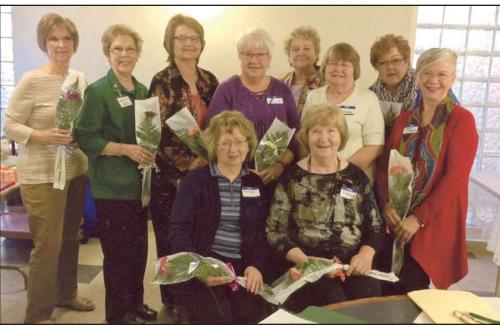

## LRH Volunteers Have Election Of Officers

The Lakes Regional Healthcare (LRH) volunteer organization installed their new 2017 officers at their fall brunch. The new officers are (back row) Leah Nelson, three year board member; Mary Christian, two year board member; Cheryl Petersen, two year board member; Lisa Bailey, Vice President; Kathleen Johnson, Secretary; Sondra Reimer, treasurer; Marilyn Reno, three year board member; and Janet Staver, President; (front row) Marilyn Fleming, three year board member and Cheryl Petersen, three year board member. Not present for the picture were Cheryl Whade, one year board member, and Rosemary Stellinga, corresponding secretary.

During the brunch held at LRH dining room, the group heard from two speakers: Nicole Ingvall spoke to the group on Plant Health and Mylo Kindwall informed the group of the Shiip services provided at the hospital. He also covered Part B medical drug plans.