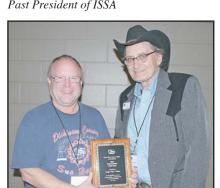

# Dickinson County Snowhawks Recognized at Annual Convention

Two Members of the Dickinson County Snowhawks were recognized at the Iowa State Snowmobile Convention on

November 19. Kevin Winters, Current Club President was honored with the Groomer of the Year Award and Greg Place was honored as Snowmobiler of the Year. Both Kevin and Greg put in countless volunteer hours for the club, whether it be grooming the trails or marking them during the fall, as well Past President of ISSA as helping out during the events throughout the season. If you are interested in becoming a member, go to www. dickinsoncountysnowhawks.com, attend our next meeting on December 14, at 7:00 at the Fish Shack at Okoboji Boat Works, or join us Saturday, De-

Kevin Winters pictured with Merv Hoerman,

cember 10, at 7:00pm Greg Place Pictured with Merv Hoerman, for our Membership Past President ISSA Drive and Mixer at the

Corner Lanes Bowling Alley. Call Stephanie to reserve your lane at 712-330-6162. Remember... Snow Happens, Trails Don't.