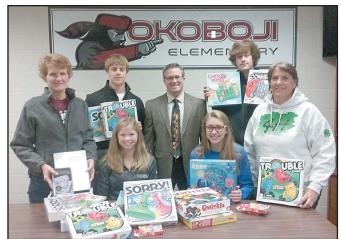

Thurs., Jan. 19 - 10:00 AM -212 Acres Land Auction in Lake Township, IA. Auctioneers: Hjelm & Sikora. 712-262-3529. www.

Pictured are: (back row) Mary Weaver, Kyle Martin, Justin Bouse, Jake Olson, Karen Schwaller; (sitting) Mia Meyer, Allison Goehring.

### 4-H Club Donates to the School

Milford Pioneers 4-H Club officers and leaders are pictured with Okoboji Elementary School Principal, Justin Bouse. During their annual Christmas party, 4-H members brought games to donate to the school for use during indoor recesses. An anonymous donor was inspired by the groups contribution and donated \$500 to the Okoboji At Risk Program which provides program activities for students during the school vacations and