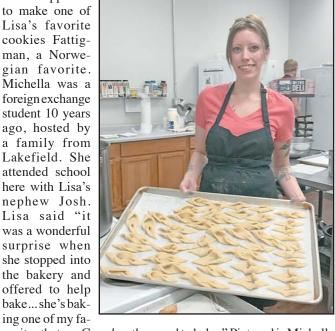

## Lisa's Bake Shop Featured Norwegian Fattigman Cookies

Lisa's Bake Shop in Spirit Lake had a surprise guest last Monday, December 12. Michella Clemmensen from Den-

mark stopped in to make one of Lisa's favorite cookies Fattigman, a Norwegian favorite. Michella was a foreign exchange student 10 years ago, hosted by a family from Lakefield. She attended school here with Lisa's nephew Josh. Lisa said "it was a wonderful surprise when she stopped into the bakery and offered to help bake...she's bak-

vorites that my Grandmother used to bake." Pictured is Michella

117 West Broadway • Arnolds Park • 712-332-5152

**BIRKENSTOCK** 

Tommış Bahama

patagonia

**OPEN** MON.-SAT. 10-5:30, **SUNDAY** NOON-4

vineyard vines