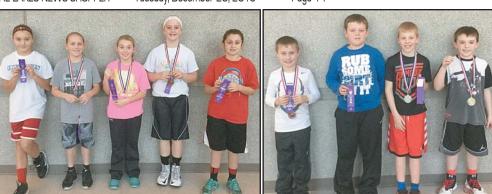

## Estherville Elks Hoop Shoot Winners

On December 8, the Estherville Elks lodge hosted the 2016 Hoop Shoot. They had a very good turnout with 13 volunteers. Following are the winners: Girls 8-9 – Morgan Clabaugh, daughter of Yvette and Jamie Clabaugh; Girls 10-11 – Haylee Stokes, daughter of Sarah and Scott Stokes; Girls 12-13 – Jordyn Stokes, daughter of Sarah and Scott Stokes; Boys 8-9 – Landon Johnson, son of Sam Johnson; Boys 10-11 – Owen Larson, Son of Angela and Troy Larson; Boys 12-13 - Jack Jensen, son of Bill Jensen.