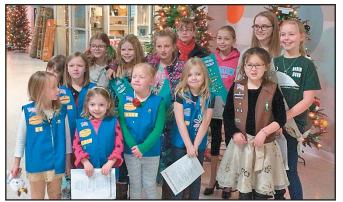

Best Wishes and Our Sincere Thanks to All Our Faithful Readers & Advertisers. We Look Forward to Serving You in the New Year!

GIRL SCOUTS SPREAD HOLIDAY CHEER – The Daisies, Brownies, Juniors and Cadettes, of Girl Scout Troop 10204 of Spirit Lake, shared holiday cheer at local care centers on December 10, 2016.