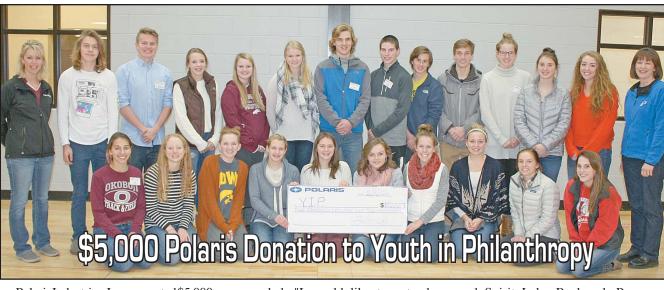

Polaris Industries, Inc. presented \$5,000 to Youth in Philanthropy (YIP) on December 14th to help the students reach their \$34,000 goal for 2017 YIP Grants to vital capital projects in the Lakes Community.

Andrea Mann and Caroline Tifft represented Polaris, shown at each edge of the student photo. Andrea explained their committee's decision, "Polaris is focused on giving back locally with emphasis on youth, recreation and strengthening the communities where our workforce and their families live. This partnership with YIP is an excellent opportunity for our company to support the unique leadership skills these students learn as they consider community needs and direct funds by group decision."

YIP team member Lauren Laven

responded, "I would like to extend a thank you to the members of Polaris for providing Youth in Philanthropy with a generous donation of \$5,000. Their contribution helps to improve and protect the characteristic elements of the Great Lakes area for generations to come."

The December YIP meeting was hosted in the Bedell Family YMCA's Character Center. YMCA's Interim CEO Andrew Fisher and their Development Director, Britleigh Ingwersen, thanked students for past grants to the YMCA and Camp Foster from YIP and the Okoboji Foundation and spoke about the important role of these partnerships.

YIP students also participated in handson community service by contributing food items, bagging and sorting for the Okoboji and Spirit Lake Backpack Programs. All YIP Sponsors are invited to a Year-end Celebration in May as students highlight what they have learned through their YIP experience and announce 2017 YIP Grants to continue Youth in Philan-

thropy's lasting positive impact. The Okoboji Foundation is proud to partner with all of our donors that have made it possible to give approximately \$3 million to nonprofits for vital capital projects with grants from our endowments and Youth in Philanthropy.