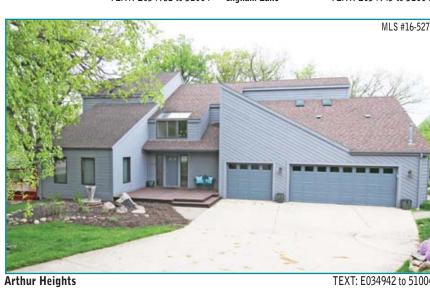

• Great Spirit Lake location • 80' x 125' lot

• Updated/nice business building

- Year 'round full living on main PLUS • Upper addition with Great Room

• Lovely custom design

• East Lake Okoboji access

• Nice Arthur Heights setting