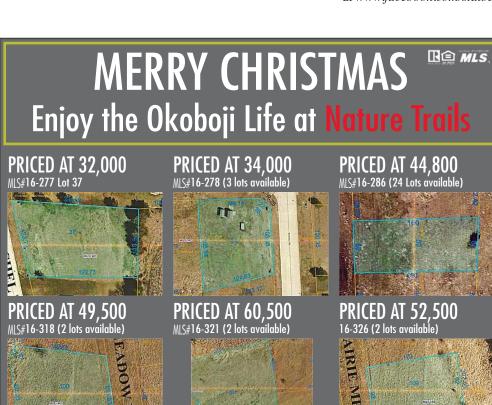

#### **BUILDING LOTS FOR SALE**

MILFORD - West Sioux Estates: 4 separate rural lots. Located close to town with hard surface roads and overviews of the river and countryside. Lot sizes 1.53 to 2.89 acres in size. \$22,000 - \$30,000. MILFORD - A good location for your new home. This property offers additional space for an additional garage or accessory building. \$24,900. COUNTRY VIEW ACRES - Great rural location close to Milford & Woodlyn Hills Golf Course. Just under an acre in size on hard surfaced road. REDUCED TO \$25,000. AT RIDGEVIEW ESTATES - Large 1.25 acre lot on hard surfaced road. Close to Milford and Lake Okoboji. \$38,000.