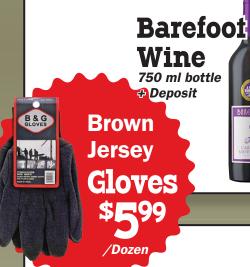

## BEVERAGES

Admiral Neslon's Spiced Rum 1.75 I bottle + Deposit

750 ml bottle + Deposit

+ Deposit

Nudge

**Hot Dogs** 

**Snickers Bar** 

1.8 oz. 99¢ each