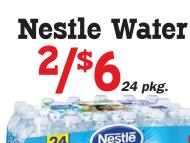

## BEVERAGES

Admiral Neslon's Spiced Rum 1.75 I bottle + Deposit

750 ml bottle + Deposit

+ Deposit

Nudge

**Hot Dogs** 

**Snickers Bar** 

1.8 oz. 99¢ each