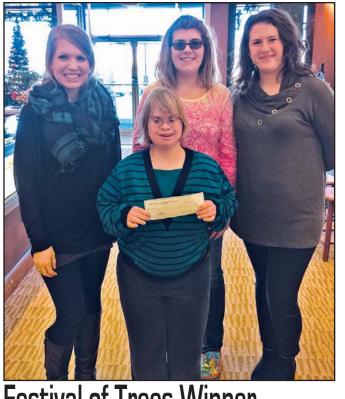

#### Festival of Trees Winner

The Great Lakes Mall in Spirit Lake hosted their 7th Annual Festival of Trees during the month of December. Businesses and organizations participated by decorating a Christmas tree in the hallway of the Mall. This year, Hope Haven received the most votes and won first place. They chose to donate their \$300 prize to the Special Olympics of Iowa. Shown accepting the check is Jenna Simmons of Spirit Lake.