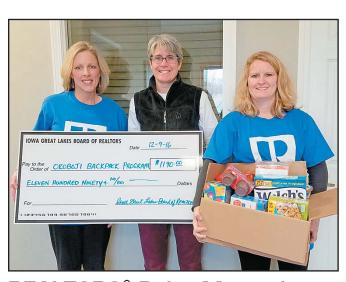

## **REALTORS®** Raise Money for Okoboji Students

The Iowa Great Lakes Board of REALTORS® (IGLBOR) hosted a fundraiser in November to raise money and collect donated food items for the local Backpack Program in the communities of Estherville, Okoboji, Sibley, Spencer, and Spirit Lake. Pictured are: IGLBOR Association Executive Jodi Tusa More, Okoboji Backpack Ministry representative Teresa Goehring, and IGLBOR member Katie Slater.

According to the Food Bank of Iowa: 1 in 5 children does not have enough food to eat. As advocates for Iowa communities, the Iowa Great Lakes Board of REALTORS® teamed up with the REALTOR® Foundation of Iowa to donate \$1190.00 to the Okoboji Backpack Ministry, which supports students in the community by providing additional food supplies.