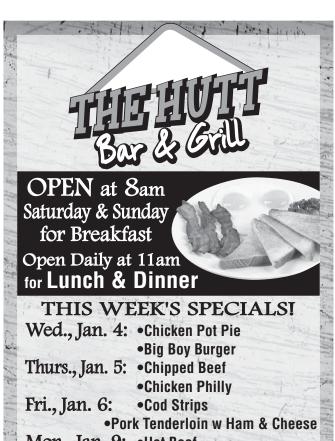

Mon., Jan. 9: •Hot Beef

 Crispy Chicken Melt Tues., Jan. 10: • Hamburger Steak

**EVENING SPECIALS!** Friday Night: •Fish Fry

Pizza Burger

See Our Web Site & Menu: thehuttbarandgrill.com Located directly across from Arnolds Park Amusement Park Hwy. 71 South • Arnolds Park, IA • 712.332.8074

Saturday Night: •Prime Rib •Grilled Walleye