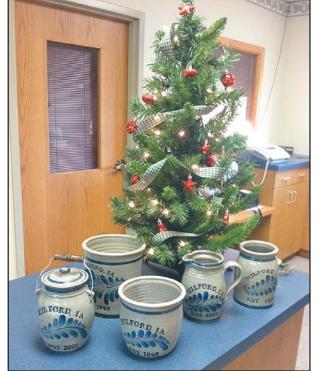

The pieces shown include a one quart jar, one quart pitcher or small crock for \$35; a preserve jar with lid and handle for \$45; and a two quart utility crock for \$50. These collector's items can be purchased by calling Lynette Cook at 712-330-1069 or

**COMMEMORATIVE CROCKS FOR SALE - Five** different crocks have been created to commemorate Milford's upcoming Quasquicentennial and will be sold by the Milford Commercial Club. This great souvenir/gift idea is on display at the Milford City Hall on the corner of 10th Street and N Avenue, downtown Milford. Each piece has been designed and thrown individually in honor of the town's 125th Birthday Celebration.