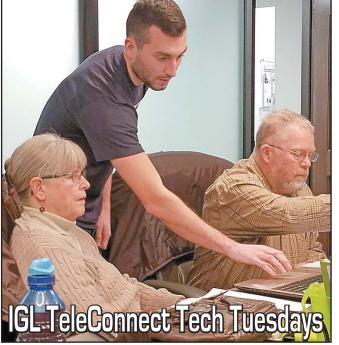

Have you ever wanted to connect your phone or mobile device to a Wi-Fi network at home or your favorite coffee shop but aren't sure how?

Learn how to connect to Wi-Fi on an iPhone, Android or other device.

# **TUESDAY JANUARY 10** 2:00 - 3:00PM

@ MILFORD MEMORIAL LIBRARY 1009 9TH STREET - MILFORD

Bring your favorite device with you to class!

# IGL Tele Connect

YOUR LOCAL PHONE & INTERNET PROVIDER

# THE LAKES NEWS SHOPPER

Advertising Family of Merchants.

IGL TeleConnect held its first free community Tech Tuesday class at its headquarters in Spencer, IA. Tech support consultant Mak Kloewer showed participants how to connect their mobile devices to WiFi signals and answered individual questions. Many of the participants appreciated the walk-through and shared that they will be happy to be able to connect themselves to familymembers' home Wi-Fi at their next holiday get-togethers. Mak will be available at the following locations from 2:00-

3:00pm during the remainder of January: • Tuesday, January 10: Milford Memorial Library – 1009 9th

- Street, Milford Tuesday, January 17: Sioux Rapids Memorial Library – 215
- 2nd Street, Sioux Rapids Tuesday, January 24: Lake Park Community Center – 903
- South Market Street, Lake Park
- Tuesday, January 31: Webb Public Library 124 Main Street, Webb

Classes are free and seats are limited. Participants are asked to bring their mobile devices to class. RSVPs are being taken at IGL TeleConnect by calling 712-432-8352.

AS BEAUTIFUL ON THE OUTSIDE AS IT IS