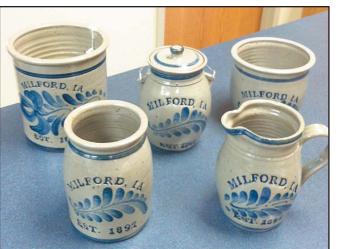

COMMEMORATIVE CROCKS FOR SALE - Five different crocks have been created to commemorate Milford's upcoming Quasquicentennial and will be sold by the Quasquicentennial Comittee. This great souvenir/gift idea is on display at the Milford City Hall on the corner of 10th Street and N Avenue, downtown Milford. Each piece has been designed and thrown individually in honor of the town's 125th Birthday Celebration.

The pieces shown include a one quart jar, one quart pitcher or small crock for \$35; a preserve jar with lid and handle for \$45; and a two quart utility crock for \$50. These collector's items can be purchased by calling Lynnette Cook at 712-330-0169 or 712-338-2380, Chris Hinshaw at 712-320-0957, or Mary Dannett at 712-338-4421 or 712-330-6790.