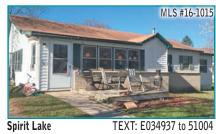

# 2 OPEN HOUSES Saturday, January 14

Both Open 1:00-3:00 p.m.

2704 Francis Sites Dr., Spirit Lake Wonderful views of East Lake Okoboji from this 4 bedroom, 3.5 bath home! Built in 2014 with high efficiency EPS walls, energy efficient windows, and air exchange system! MLS #16-1105 \$337,900

1410 Lake Street, Spirit Lake www.nexthomeatthelakes.com Licensed in Iowa & Minnesota

At The Lakes

Fach office is independently owned and operated R MLS €

806 28th St., Unit 63, Milford This Okoboji Village 3 bedroom, plus den, 2 bath home. Over 1,500 sq. ft. with custom features, completely repainted, new flooring, great deck & patio and an attached garage. MLS #16-1067 \$99,000