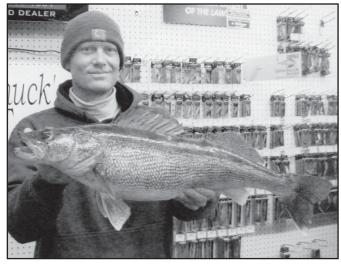

**WHOPPING CATCH** – Karl Ewen, of Spirit Lake, with an 8 pound Walleye caught on December 31, 2016. It measured 27.75 inches long.