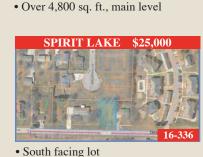

eans neighborhood • Approximate half acre lot
- In town convenience yet country setting



- Super corner business location • Well-Designed building
- · Former restaurant, versatile for variety of uses



- Nice Okoboji location • Near Speier Park
- Near boat launch, swimming area



- Extra deep lot on west shore Big Spirit • Lovely custom design • Three full levels of living • East Lake Okoboji access • Nice Arthur Heights setting
- Park like setting



- Near bridge and boat launch • Spacious open design
- 4 bedroom, nice location



• Brooks Golf Course

• New appliances

- · High visibility
  - Uptown Spirit Lake • Updated/nice business building



• Tremendous Value Great Location • Awesome View



- · Spacious wooded setting • Near Gull Point State Park
- Possible dock/hoist space



Highly visible Hill Avenue location

• All new windows/storefront in 2006

- Great Spirit Lake location
- 80' x 125' lot



- Francis Sites lake access across road • Beautiful views of East Okoboji
- 12,000+ sq. ft. lots











320-7982 Office Manager

1-800-383-2790 or 712-336-2790 Corner of Hill Avenue, Hwy. 9 & 71, Spirit Lake, IA

## **BUSINESS & PROFESSIONAL DIRECTORY Accountants** Chiropractor

## **Accountants**

WINTHER STAVE & CO | LLP Certified Public Accountants

D. Jeffrey Crew, CPA/CVA/CGMA Carol Sporrer, CPA Trisha Ferguson, CPA Lakeland Square P.O. Box 187

Milford, IA 51351 712-338-2488 www.winther-stave.com

**Dentists** 

Janet L. Boyes, D.D.S., P.C.

Phone: 336-3037

Accepting New Patients of All Ages

**Delta Dental Provider** 

2606 17th St. • Spirit Lake, IA

(N