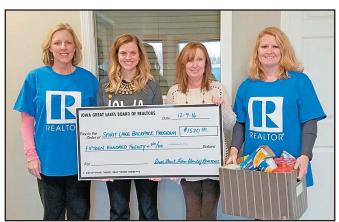

# REALTORS® Raise Money for Spirit Lake Students

The Iowa Great Lakes Board of REALTORS® (IGLBOR) hosted a fundraiser in November to raise money and collect donated food items for the local Backpack Program in the communities of Estherville, Okoboji, Sibley, Spencer, and Spirit Lake. Pictured are: IGLBOR Association Executive Jodi Tusa More, Spirit Lake Backpack Program representatives Jill Dielschneider and Lori Thompson, and IGLBOR member Katie Slater.

According to the Food Bank of Iowa: 1 in 5 children does not have enough food to eat. As advocates for Iowa communities, the Iowa Great Lakes Board of REALTORS® teamed up with the REALTOR® Foundation of Iowa to donate \$1520.00 to the Spirit Lake Backpack Program, which supports students in the community by providing additional food supplies.