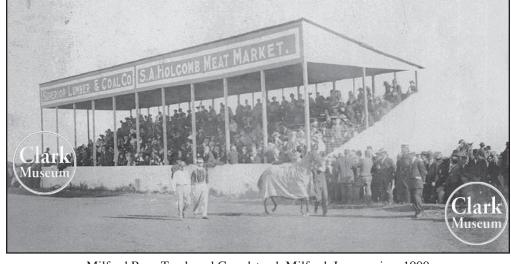

712-332-7775

**Dentists** 

Dr. Linda Olson Bieri, D.D.S.

Dr. Steven Christensen, D.D.S.

We Love To See You

Milford Race Track and Grandstand, Milford, Iowa - circa 1900

Stepping Back in Time by Jerry and Irene Clark of the Clark Museum of Okoboji area and Iowa history - Milford, Iowa.

terminal is located. Notice the two early Milford business signs. The museum has pictures of a harness, horse, motor cycle and race cars that were on the track. There was also a sort of fair grounds here and on the second block west of the Catholic Church, track north of the Lakeland Drive Inn Theatre in Highway 71. The "then" dirt road going north past

Many area residents may not know the race track, Lambert Farm (two miles west on A-34 of Milford) a few bets were made.

·Year 'round carefree living

• Senior Housing at its easiest

• One Bedroom, One Bath