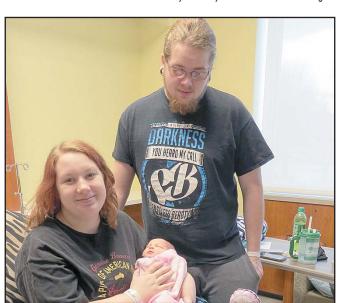

# New Year's Baby at Spencer Hospital

The first baby of 2017 at the Spencer Hospital is here. Proud parents Rebecca Fassler and Dakota Rettig of Spencer, welcomed their first baby, a girl, Kayven Lynn Rettig, on January 2, 2017, at 2:43pm. Kayven weighed 8 pounds and 7 ounces, and measured 19.5 inches long. She was delivered by Dr. Nathaniel Meyer of Avera Medical Group Spencer. Rebecca, Dakota, and baby Kayven received a gift basket from the Spencer Hospital Gift Shop full of baby girl items as well as a gift card for a night out at the Prime Rib. The new family of three are excited to begin their new life together!