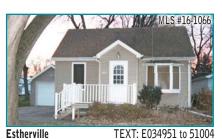

# 2 OPEN HOUSES Saturday, January 14

Both Open 1:00-3:00 p.m.

2704 Francis Sites Dr., Spirit Lake Wonderful views of East Lake Okoboji from this 4 bedroom, 3.5 bath home! Built in 2014 with high efficiency EPS walls, energy efficient windows, and air exchange system! MLS #16-1105 \$337,900

1410 Lake Street, Spirit Lake www.nexthomeatthelakes.com Licensed in Iowa & Minnesota

At The Lakes

Fach office is independently owned and operated R MLS €

806 28th St., Unit 63, Milford This Okoboji Village 3 bedroom, plus den, 2 bath home. Over 1,500 sq. ft. with custom features, completely repainted, new flooring, great deck & patio and an attached garage. MLS #16-1067 \$99,000