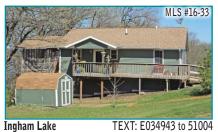

# 2 OPEN HOUSES Saturday, January 14

Both Open 1:00-3:00 p.m.

2704 Francis Sites Dr., Spirit Lake Wonderful views of East Lake Okoboji from this 4 bedroom, 3.5 bath home! Built in 2014 with high efficiency EPS walls, energy efficient windows, and air exchange system! MLS #16-1105 \$337,900

1410 Lake Street, Spirit Lake www.nexthomeatthelakes.com Licensed in Iowa & Minnesota

At The Lakes

Fach office is independently owned and operated R MLS €

806 28th St., Unit 63, Milford This Okoboji Village 3 bedroom, plus den, 2 bath home. Over 1,500 sq. ft. with custom features, completely repainted, new flooring, great deck & patio and an attached garage. MLS #16-1067 \$99,000