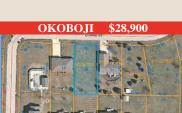

may not know the race track, Lambert Farm (two miles west on A-34 of Milford) a few bets were made.





·Year 'round carefree living

• Senior Housing at its easiest

• One Bedroom, One Bath

• All on one level

•Enjoy unobstructed views of East Okoboji





- Great Big Spirit Location
- 50' Lake Frontage • 2002 Well-designed & Built Home
- · Monarch Cove...off West Lake
- Year 'round full living on main PLUS • Upper addition with Great Room

- 1 bedroom: \$55,000



- Nice condo unit design ~ #4



- Good visibility • Updated building
- Heart of Uptown Spirit Lake



- Quiet, off lake Orleans neighborhood • Approximate half acre lot
- In town convenience yet country setting



- Super corner business location • Well-Designed building
- · Former restaurant, versatile for variety of uses



- Nice Okoboji location • Near Speier Park
- Near boat launch, swimming area



- Extra deep lot on west shore Big Spirit • Lovely custom design • Three full levels of living • East Lake Okoboji access • Nice Arthur Heights setting
- Park like setting



- Near bridge and boat launch • Spacious open design
- 4 bedroom, nice location



• Brooks Golf Course

• New appliances

- · High visibility
  - Uptown Spirit Lake • Updated/nice business building



• Tremendous Value Great Location • Awesome View



- · Spacious wooded setting • Near Gull Point State Park
- Possible dock/hoist space



Highly visible Hill Avenue location

• All new windows/storefront in 2006

- Great Spirit Lake location
- 80' x 125' lot



- Francis Sites lake access across road • Beautiful views of East Okoboji
- 1