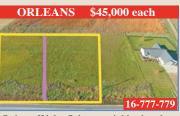

manufactured home with central

air conditioning. Kitchen appliances

to Milford and Lake Okoboji. \$38,000.

Village

MILFORD - West Sioux Estates: 4 separate rural lots.

countryside. Lot sizes 1.53 to 2.89 acres in size. \$22,000 - \$30,000.