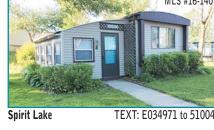

# 2 OPEN HOUSES Saturday, January 14

Both Open 1:00-3:00 p.m.

2704 Francis Sites Dr., Spirit Lake Wonderful views of East Lake Okoboji from this 4 bedroom, 3.5 bath home! Built in 2014 with high efficiency EPS walls, energy efficient windows, and air exchange system! MLS #16-1105 \$337,900

1410 Lake Street, Spirit Lake www.nexthomeatthelakes.com Licensed in Iowa & Minnesota

At The Lakes

Fach office is independently owned and operated R MLS €

806 28th St., Unit 63, Milford This Okoboji Village 3 bedroom, plus den, 2 bath home. Over 1,500 sq. ft. with custom features, completely repainted, new flooring, great deck & patio and an attached garage. MLS #16-1067 \$99,000