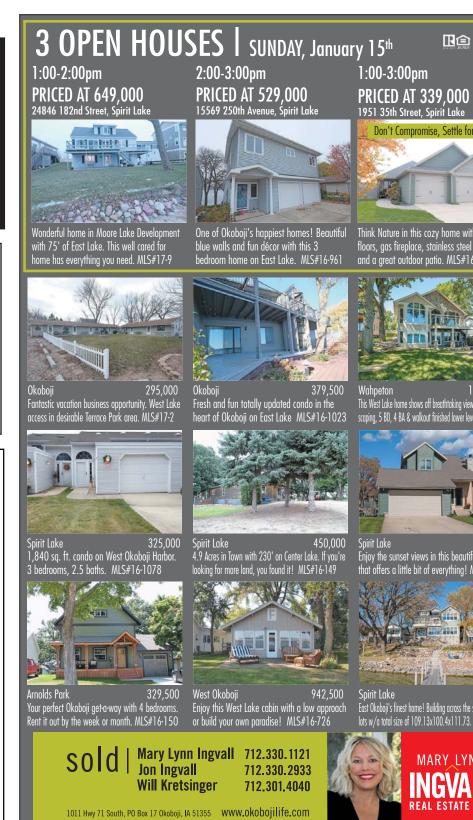

# 2 OPEN HOUSES Saturday, January 14

Both Open 1:00-3:00 p.m.

2704 Francis Sites Dr., Spirit Lake Wonderful views of East Lake Okoboji from this 4 bedroom, 3.5 bath home! Built in 2014 with high efficiency EPS walls, energy efficient windows, and air exchange system! MLS #16-1105 \$337,900

1410 Lake Street, Spirit Lake www.nexthomeatthelakes.com Licensed in Iowa & Minnesota

At The Lakes

Fach office is independently owned and operated R MLS €

806 28th St., Unit 63, Milford This Okoboji Village 3 bedroom, plus den, 2 bath home. Over 1,500 sq. ft. with custom features, completely repainted, new flooring, great deck & patio and an attached garage. MLS #16-1067 \$99,000