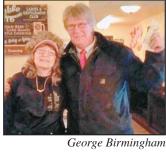

Jerry Wallace

lucky with each of them winning \$125!

**Table 316 Cash Drawing Winners** 

On Thursday, January 5, Linda Geske of Table 316 was

Congratulations to George Birmingham who went home with

Table 316 Steakhouse is located on Highway 71 in Arnolds

pleased to present four winners of their weekly cash drawing!

\$141. Lee Fernstrum, Jerry Wallace and Joe Melcher were also

Park and is open 7 days a week for dinner. See their ad for

ing, INGVALL REAL

samplers to enjoy at the event or to take home. Chocolate Classic vendors will be compensated 50-cents per \$1 ticket redeemed. The taste-testing crowd will vote for their favorite sweet, and winners will be announced following the event as well during the Fireworks Extravaganza at 6:30pm.