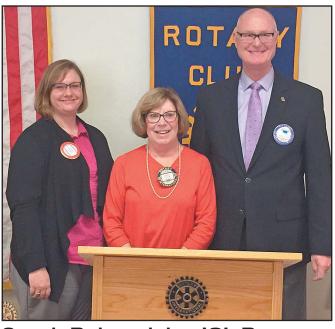

# Sarah Rohret joins IGL Rotary

The Iowa Great Lakes Rotary club is pleased to welcome Sarah Rohretas one of their newest members. Pictured are Rohret, Paula Zenor, and Robb Keizer. Sara is the Pastor at Calvary United Methodist Church in Arnolds Park. She has been at her post since 2005. She graduated from Spencer High School, UNI, and Seminary at the University of Dubuque. Sarah has three children ages 15,14, 12 and her hobbies include quilting, painting, reading and music.

If you are interested in learning more about Rotary or joining this international service club, please contact Membership Chair Paula Zenor at 71-346-8135 or *Zenor@mchsi.com*. They invite you to stop in any Wednesday at Arrowwood Resort at 12 noon and attend a meeting. Please check out their website at *Iowagreatlakesrotary.org*.