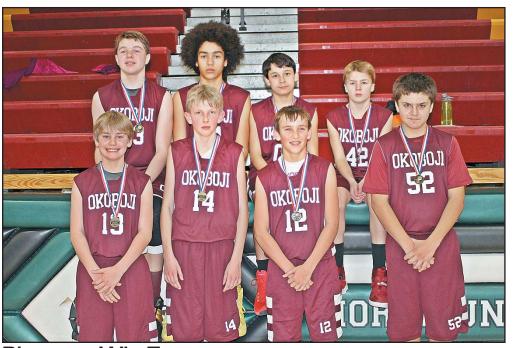

# **Pioneers Win Tournament**

The Okoboji 7th Grade OYBA team recently won the North Union Tournament championship. The Pioneers defeated Graettinger-Terril/Ruthven-Ayshire, North Union and West Hancock on their way to the title.

Pictured are: (front row) Austin Harms, Kaleb Peschong, Mason Vander Pol, Koleton Simington; (back row) Lucas Lorenzen, David Connors, Adam Miller, Peyton Hromatko. Okoboji is coached by Tony Peschong, Mike Vander Pol, Jason Lorenzen, Jamie Hromatko and Charles Miller.