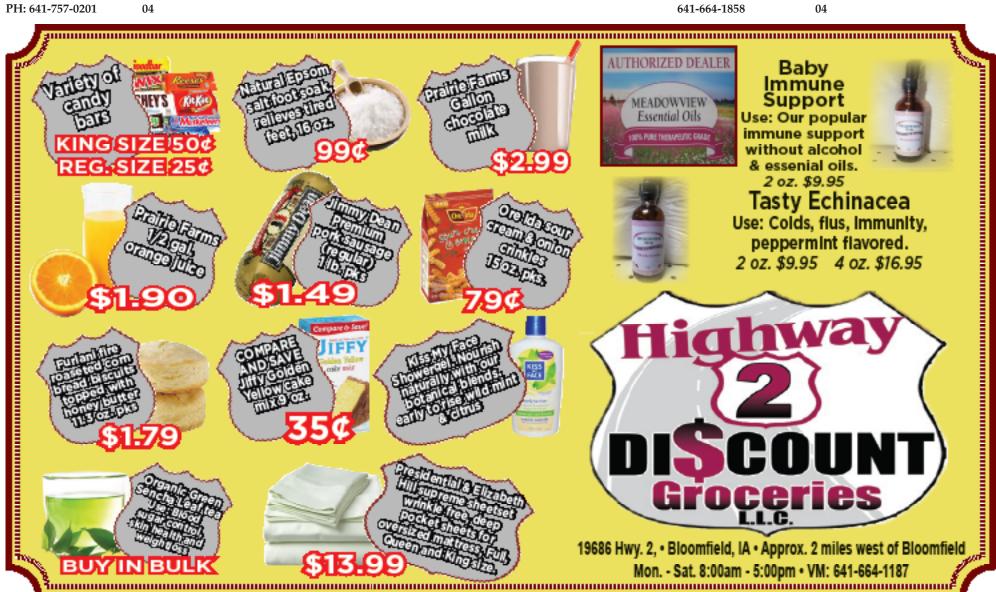

# HOURS 8 A.M. to 5:00 P.M. DAILY EXCRPT

Colorado Russet Potatoes 50# \$7.89

Locally Grown Hydroponic Lettuce \$2.25 - \$2.49 a head

ROZEN

Couliflower, 2# \$2.29 broads in Romes, 2# \$2.39

#### FRESH GROUND BEEF, 5# ROLLS \$2.30/LB

SPECIAL - SPECIAL - SPECIAL

Tropicane Pure Premium Orange Jules 39 ez......\$1.45 Mirode Whip, 1 gal........\$3.95 or case of 6 \$9.75

ORGANIC lightly solited better, 1# \_\_\_\_\_\_\$6.95
LOCAL ORGANIC brown aggs \_\_\_\_\_\_\$1.49 a dezen

SALE

Xylitol 2.5# 9.59 or 1# \$4.49 Erythritol 2.5# \$10.19 or 1# \$5.15

#### NEW STENS

Herban Cowboy aluminum free deadarant for him and had Herban Cowboy body wash for him and had

50# Diamond dog food, \$24.85

Necessary Food cookbooks • \$22.99

11 oz. clear or blue tint plastic tumbler, 2 pk • 98¢

Kitchen towel 2 pk & 2 dish towel • \$5.79

Wash Cloth 12 pk. • \$4.89

Crew sock, diabetic, grey, 3 pk • \$5.79

Printed flannel flat fold • \$2.98 yd.

DRIVE A LITTLE & SAVE A LOT

**BLOOMFIELD ONLY:** Walk-Up & Drive-Up Window will be **OPEN** on Monday, January 16<sup>th</sup> from 7:30 A.M. - 4:00 P.M.