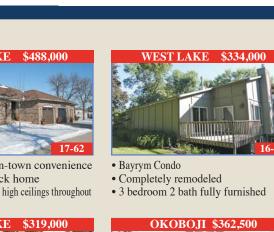

# YESTERDAY → TODAY → TOMORROW WWW.BUYOKOBOJI.COM

Cedar Avenue - Outstanding 3 Bedroom, 3.5 Bath Home - Approx. 5650 sq. ft. -Attached 2 Car Garage- Formal Dining Study - Exercise Room - Close to Pool and Golf Course - MLS#16-437 Hosted by Jessica Johnson

Westview Drive - Recently Updated 3 Bedroom, 2 Bath Home - Attached 2 Car Garage - Jackson Millwork Cabinets in Kitchen & Baths - New Flooring throughout - MLS#16-1038

home - Approx. 1260 sq. ft. - Attached 2 Car Garage - Close to Bike Trails, Golf Course & Lakes - Use of Clubhouse, Pool, Exercise Room & Party Room - MLS#16-121 Hosted by Angela Bousquet

TAKE A DIP IN THE POOL! East Village Condos - Poolside 2 Bedroom, 2 Bath Condo - Approx. 1016 sg. ft. - Single Detached Garage - Newer Kitchen with Ceramic Tile - Stainless Steel Appliances - MLS#16-160

MILFORD - \$348,900 Nature Trails - Brand New 5 Bedroom 3.5 Bath Home - Approx. 2200 sq. ft. -Attached Oversized 2 Car Garage - Vaulted Ceilings - Granite Countertops - 2 Family Rooms - Spacious Lot - MLS#16-120 Hosted by Angela Bousquet

North 12th Street - Nice 3 Bedroom, 1 Bath Home - Approx. 1428 sq. ft. Attached 3 Car Garage - Hardwood Floors - Upstairs Loft - Skylights -New Tilt-in Windows - MLS#16-441

**3 OPEN HOUSES** 

on Saturday & Sunday,

WEST LAKE MASTERPIECE! Next to Jones Beach- Exclusive 3 Bedroom, 4 Bath Home + Loft Bunk Room - Approx. 2946 sq. ft. - Attached 1+ Car Garage- Upper Level Deck - Floor to Ceiling Fireplace - MLS#16-95

North 6th Street - Charming 4 Bedroom, 2 Bath Home - Approx. 1920 sq. ft. -Attached Single Garage - Enclosed Front Porch - Hardwood Floors -Formal Dining Room - MLS#16-840

336-3366

ONE OF A KIND HOME! Moore Lake - Brand New 5+ Bedroom. 3 Full Bath & 2 Half Bath Home -Approx. 4873 sq. ft. - Attached 3 Car Garage - Main Level Family Room with

On Hwy. 71 - Shop (572 sq. ft.) & 3 Bedroom Home (960 sq. ft) on the Highway - Another 2 Bedroom Home (672 sq. ft. hehind them on Iowa Street - Shop has Showroom, Warehouse & Bath - MLS#16-64

A GREAT PLACE TO BE! Francis Sites - Stoney Point - Delightful 5 Bedroom, 3 Bath Home - Approx. 2912 sg. ft. - Lower Level Patio to Sand Beach

Spacious Deck over-looking the Lake -

'WHAT A GREAT LOCATION!' Spirit Lake - Commercial Building With 3 Private Offices & Shop Area With Two 10' Overhead Doors -High Traffic Count Location -

**OUR LISTINGS SELL!** 

161 of Our Listings have Closed in 2016,

1 Closed in 2017 and 7 more are Pended.

**WE NEED LISTINGS!** 

Peppermint Point- Delightful 3 Bedroom, 1.75 Bath Home - Approx. 2720 sq. ft. - Attached 2 Car Garage - 3 Season Room - Lakeside Deck - Boat House - New Carpet - MLS#16-39

'ENDLESS POSSIBILITIES!'

Maywood in West Okoboji- Commercial

Bldg, with approx, 9700 sg, ft, (8600

finished - rest is cold storage & loading

area) - Efficiency Apartment on 2nd Level

712-209-0710

7th Fairway of Emerald Hills - Near New 4 Bedroom, 3 Bath Townhome - Approx. 2430 sq. ft. - Attached Double Garage - Quality Craftsmanship & Premium Upgrades - Hard-

Commercial Lot - 23rd Street & Lincoln Avenue - Approx. 8 Acres Great Location - Utilities Available - Located close to banks &