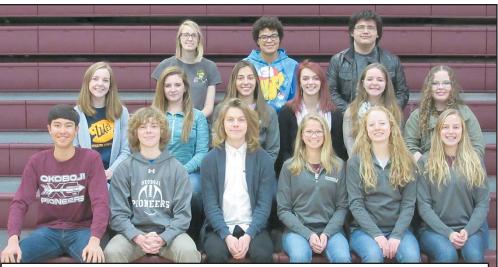

# OHS 3.5+ GPA Recipients Announced

Okoboji High School recently recognized students who earned a cumulative GPA of 3.5 or greater during the 2015-2016 academic year. Students achieving this outstanding recognition include:

Class of 2017: Jeremiah Clay, Haley Bouse, Joshua Kujanson, Liz Olson, Juan Rubiano Brandon Svoboda, April Welle, Nicole Welle, Lindsey Wittrock, Mackenzie Eickholt, Matthew Eckard, Michael Allen, Rachel Harmon, Brady Huntress, Riley Anderson, Jamie Adams, Tyler Grems, Bryce Peter, Rylie Arrowood, Hannah Roberts, Emily Dirks, Alexandra Willemssen, William Hamilton-Smith, Nikolas Mankle.

Class of 2018: Allison Goehring, Sophia Hackbarth, Taylor Hoffman, Bin Huang, indsay Kujanson, Carson Miller, Laura Nielsen, Ellie Olthoff, Luke Thompson, Taylor Hackbarth, Kaia Johnson, Kiana Svoboda, Ethan Tanner, Jackson Ahrens, Tatum Jostand, Spy Burns.

Class of 2019: Kolby Adams, Davis Alexander, Jacob Allen, Jaydyn Baumann, Laura Clark, Bradenn Droegmiller, Grace Eckard, Kendal Green, Alli Harms, Morgan Jensen, Maria Meyer, Mackenzie Miller, Charity Muller, Heather Nase, Catherine Rohret