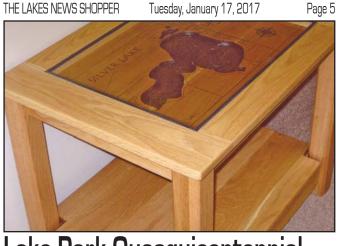

# Lake Park Quasquicentennial

Support the Lake Park Quasquicentennial celebration to be held in August, 2017, by purchasing a \$25 gift certificate and win a chance on the "Silver Lake" end table donated by Jared Herbert. For more information, contact Carol Johnson at 712-