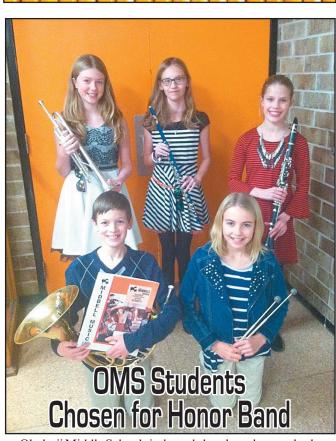

Okoboji Middle School sixth grade band was honored to have 5 students selected to participate in the Strong Foundations Honor Band in Sioux City. This year's festival was held on January 9, and featured two bands of equal ability, with guest directors Julie Forney and Eric Lins. Selected students were: (back row) Grace Downing-Trumpet, Ellie Albertoni-Flute, and Audrey Farrar-Clarinet; (front row) Dylan Jones-French Horn and Carly Carstens-Percussion. The Middle School Instrumental Director is Jody Ingwersen.