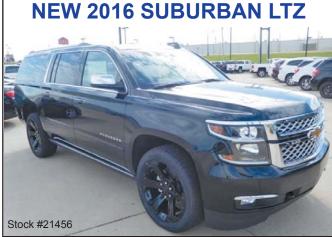

Sales tax, title, license

and \$99.00 dealer

fee included.

Stock #21646

New! 2017 **CAMRY LE** 

**MSRP** \$24,159

OKOBOJI TOYOTA'S **LEASE PRICE** 

Lease For Only!

36 month/36,000 miles

**HOURS:** 

Mon. - Fri.

TOYOTA

8 a.m. - 7 p.m. Saturday HWY. 9 WEST • SPIRIT LAKE • 877-607-2868 • 712-336-1500 8 a.m. **-** 5 p.m. okobojitovota.com Vehicles listed subject to prior sale

\*Finance/lease through Toyota Financial Services with qualified credit. 0% for 72 months equals \$13.89 per \$1,000 financed. Selling price after Okoboji Toyota discount and applicable T.F.S bonus cash. First lease payment due at signing. Security deposit waived. \$99.00 deal fee included. Both offers good through 1-31-2017.