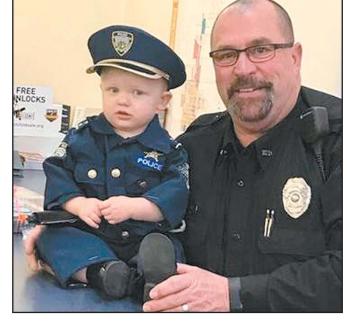

# **LETTERS TO THE EDITOR**

Thomas Henningsen, representing AIA-Branding Strategies, is shown delivering cupcakes made by Playful Cupcaketions to Sheriff Baloun. To the Editor:

The Dickinson County Sheriff's Office would like to thank all those who called or stopped by to express their appreciation yesterday for National Law Enforcement Appreciation Day. Local businesses who stopped by or dropped off goodies include Hawkeye Care Center; AIA Branding Strategies, LLC; Stan's Corner, Lezlie Pohlman Agency.

# Law Enforcement Appreciation Day

Young Thomas Henningsen, representing AIA Branding Strategies in Spirit Lake, visited Milford's Assistant Chief Of Police, Robert Clark, on Law Enforcement Appreciation Day, January 9. He and others from the community presented the Sheriff's office and Dickinson County Police Departments with goodies to show appreciation for their service.