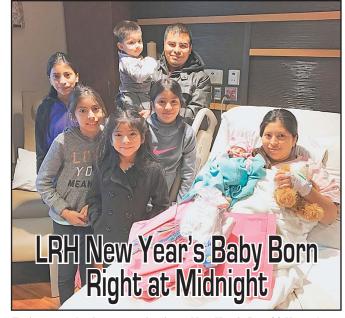

Choice Boneless Beef

Land O Lakes Dairy Pure Cottage

**Cheese or Sour Cream** 

Assorted Varieties

24 oz.

**Texas** 

**Red Grapefruit** 



Budweiser, Bud Light, Budweiser Select or Michelob Golden Light Beer

24 Pack Cans + dep.



**Shurfine Vegetables** Corn, Peas or Green Beans Must Buy 10 or 59¢ each

Simply



8.8-13.8 oz.

**Kleenex Viva Vantage Paper Towels** 6 Rolls

Must Buy 2 or \$3.99 each

facebook









Like us on Facebook for great unadvertised specials and "FREE Facebook Friday Deals Every Week!"

**SUNNY SUPER COUPON** PLU 5638

HOURS: MON.-SAT. 7 a.m.-8 p.m. SUNDAYS 8 a.m. - 6 p.m. PH: 338-4716 **Deli/Bakery: 338-4333** 

**Prices Effective WEDNESDAY-TUESDAY JANUARY 18-24, 2017** 

NORTH MILFORD All specials are while supplies last. No rain checks on ad special



Father was also born at midnight on New Year's Day 33 Years Ago The chance of being born at exactly midnight on New Year's Day is one in 526,600, but that's just what Lakes Regional Healthcare's (LRH) New Year's Baby did. Noelia Beatriz Gomez Ramirez made her entrance into the world at the stroke of midnight Sunday morning. The coincidence didn't stop there, however. Baby Noelia's father was also born at midnight on New Year's Day in 1984.

Carmen Ramirez and David Gomez of Estherville are the proud parents of Noelia. "I was joking with Carmen the day before Noelia was born and said she'd better come tomorrow, not now," David said. "I was here, watching the clock – 10, 11, 11:30, 11:40 and then when I saw the time when she was born, I got so excited! She's the best gift for my birthday.