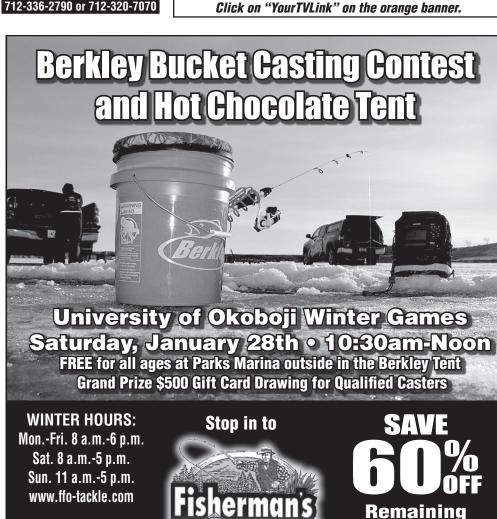

# Okoboji Winter Games Bazaar

The 1st Annual University of Okoboji Winter Games Bazaar will be held Saturday, January 28, from 9:00am to 3:00pm at the Okoboji Middle School in Arnolds Park, hosted by Maranell Unlimited (maranellunlimited.com).

Over 45 direct sale reps and handmade crafters will be showcasing their wares. There will be a concession stand that will be raising funds for Team Shelby - Crohn's Disease Awareness. Hot cider and hot tea samples will be given out. Come in out of the cold and see what they have.

For more information go to www.maranellunlimited.com - a list of all vendors is posted.

The event is hosted by Maranell Unlimited of Okoboji, Deb Maranell, event planner, 712-204-4970