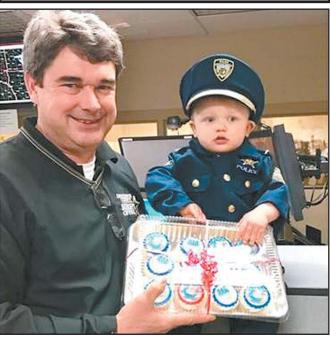

# **LETTERS TO THE EDITOR**

Thomas Henningsen, representing AIA-Branding Strategies, is shown delivering cupcakes made by Playful Cupcaketions to Sheriff Baloun. To the Editor:

The Dickinson County Sheriff's Office would like to thank all those who called or stopped by to express their appreciation yesterday for National Law Enforcement Appreciation Day. Local businesses who stopped by or dropped off goodies include Hawkeye Care Center; AIA Branding Strategies, LLC; Stan's Corner, Lezlie Pohlman Agency.

# Law Enforcement Appreciation Day

Young Thomas Henningsen, representing AIA Branding Strategies in Spirit Lake, visited Milford's Assistant Chief Of Police, Robert Clark, on Law Enforcement Appreciation Day, January 9. He and others from the community presented the Sheriff's office and Dickinson County Police Departments with goodies to show appreciation for their service.