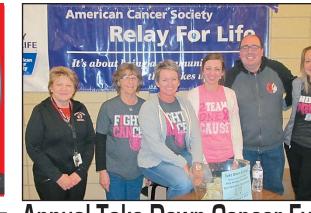

# **Annual Take Down Cancer Event** Successful at Spirit Lake HS

The annual Jerry Hentges Memorial Wrestling Tournament and Take Down Cancer Event held at the Spirit Lake High School

on Friday, January 6, 2017, was again a successful fundraiser. The AC/DC Team Relay for Life sold walking tacos and souvenir koozies to raise money for the American Cancer

Society. Rick VanderWoude and Rod James, with several pastwrestlers of Jerry Hentges, gave a presentation on the history of Jerry Hentges and what he did for the wrestling program at Spirit Lake High School and Middle School. Several of Jerry's family members were in attendance and enjoyed the recognition of Jerry's dedication to the wrestling program. All proceeds went to the American Cancer Society.