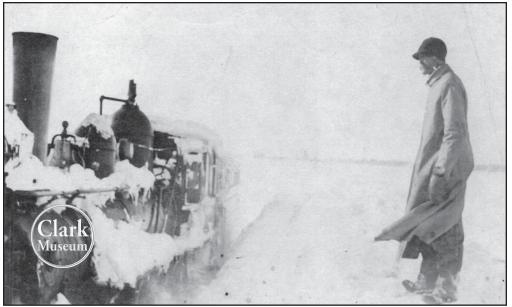

CHECK IT OUT! "YourTVLink" magazine is in the digital edition of

This entertainment digital magazine is all about your favorite shows and upcoming specials. Click on "YourTVLink" on the orange banner.

Train Stuck One Mile North of Milford, Iowa - 1936

Stepping Back in Time by Jerry and Irene Clark of the Clark Museum of Okoboji area and Iowa history - Milford, Iowa.

hired many men to scoop snow during the winter of to tree branches were fifteen to twenty feet above tion in this photo, it is now the bicycle trail (looking east from the Boji Junction Gas Station).

The snow had to be deep as the man stands as high winter in the 1880s where the snow was so deep on as the engine smokestack. The Milwaukee Railroad the west side of Okoboji Lake that the ribbons tied 1936 by hand. For those that may not know the locathe ground when the snow melted. Mother nature sometimes can get sort of wild, but be glad we are here to see what happens.

Please thank The Lakes News Shopper for being the winter of 1961-62 (80.75 inches). There was a each week featuring a former Milford business.