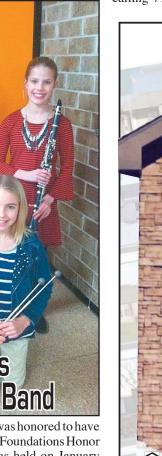

Okoboji Middle School sixth grade band was honored to have 5 students selected to participate in the Strong Foundations Honor Band in Sioux City. This year's festival was held on January 9, and featured two bands of equal ability, with guest directors Julie Forney and Eric Lins. Selected students were: (back row) Grace Downing-Trumpet, Ellie Albertoni-Flute, and Audrey Farrar-Clarinet; (front row) Dylan Jones-French Horn and Carly Carstens-Percussion. The Middle School Instrumental Director is Jody Ingwersen.