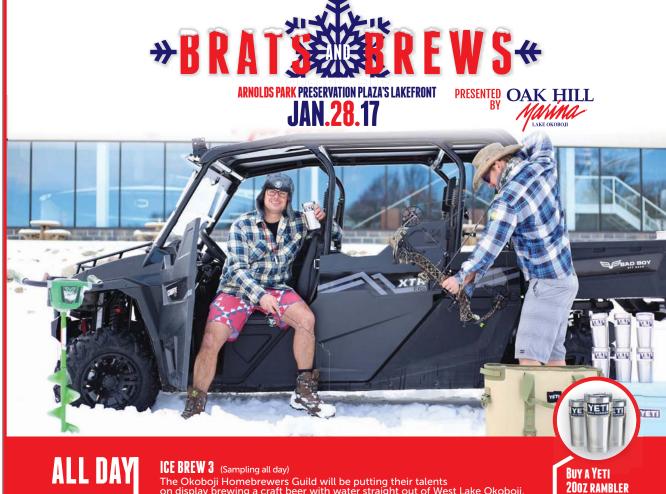

# ES NEWS SHOPPER

THIS IS YOUR FREE COPY

TUESDAY, JANUARY 17, 2017

We Can Help!!! 712-338-4500

The Okoboji Homebrewers Guild will be putting their talents on display brewing a craft beer with water straight out of West Lake Okoboji. PHOTO BOOTH **HOT CHOCOLATE & APPLE CIDER** 9:00 **BLOODY MARY HOST BAR** Sponsored by Bad Boy Off Road & E-Z-GO First 100 are free 11:00

LIVE MUSIC BY CASEY MUESSIGMANN (11-4) -BISON BRATS & HOT DOGS Sponsored by Tender Bise

**CRAFT BEER SAMPLING** Summit Brewing Exile Brewing Sierra Nevada

Homebrewers Guild 3:00

If OHM sells through Yeti ramblers, Jake and Tim will take the plunge! **JUDD HOOS CONCERT IN THE ROOF GARDEN** 