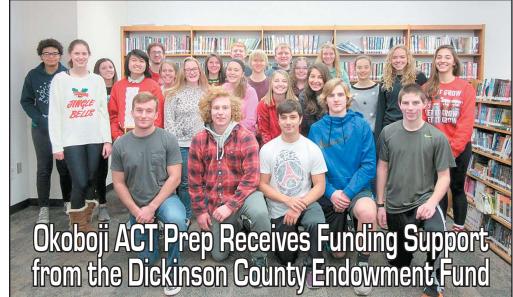

The Okoboji High School's ACT Prep Course received a \$2,000 grant which provided materials for students as they prepare for this intensive test. We offer the course four times a year prior to the October, December, February, and April ACT exams. The ACT Prep program has helped students significantly raise their ACT scores which has led to increased scholarship opportunities. This has made college more affordable for many families.

Okoboji Community Schools is dedicated to Pioneering pathways for every student. This program creates pathways for our college bound students by maximizing their scholarship dollars. It has resulted in thousands of dollars of additional aid over the last four years.

To learn more about this project, contact Linda Seeger at the Okoboji High School or by emailing her (lseeger@okoboji.k12.ia.us).