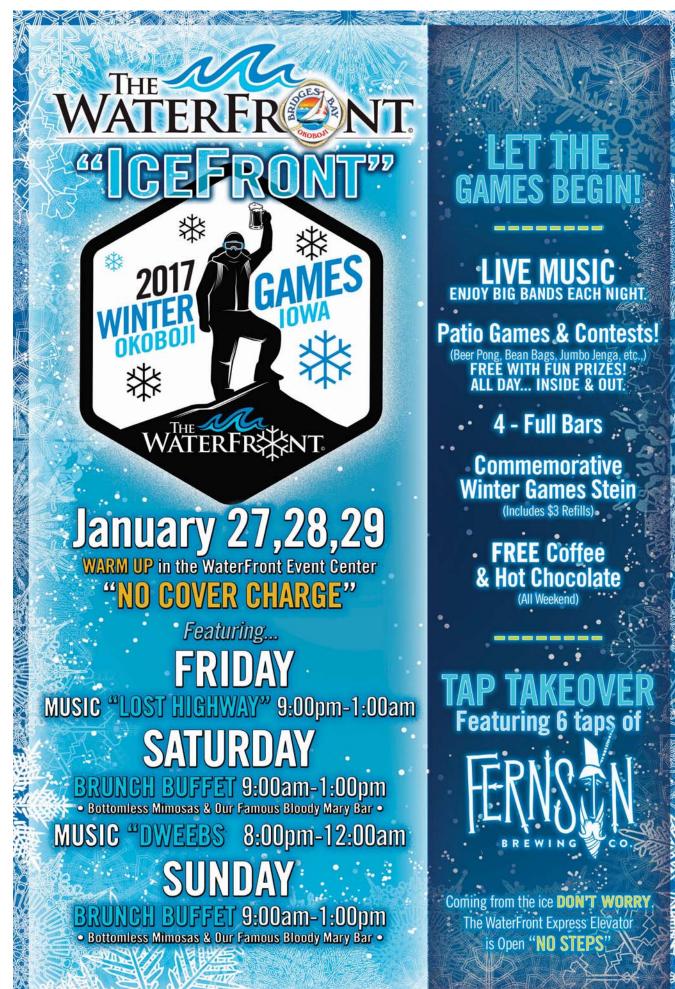

U of O Snowball Softball Tournament at The Ritz in Arnolds Park. See you January 26-29, for the 37th Annual University of Okoboji Winter Games, presented by Parks Marina.

Happy 100th Birthday

Long time lakes area resident, Laila Schroeder, will celebrate her 100th birthday on January 23, 2017. Her family would be honored if you would help them celebrate this special birthday by showering her with cards, notes and/or letters. Greetings can be sent to 1600 13th Street, Milford, Iowa 51351.