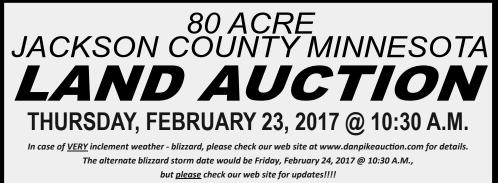

Thurs., Feb. 23 - 10:30 AM -80 Acres Land Auction in Lakefield, MN. Auctioneers: Dan Pike 507-847-3468. www. danpikeauction.com.

Reviews from New York and elsewhere indicate that even at 88, Marilyn hasn't lost her touch with audiences. And "Sold-Out" signs would indicate the reviews were right on! Marilyn will be at The Inn at Okoboji in July ...