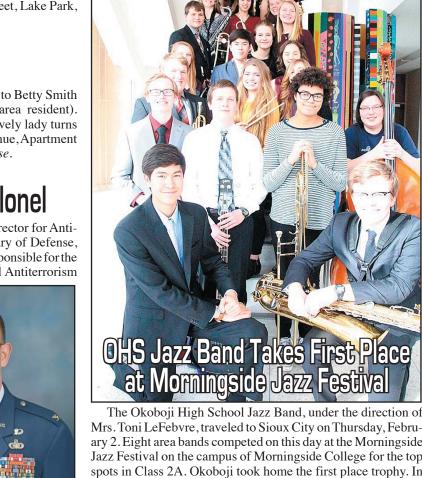

at Morningside Jazz Festiva The Okoboji High School Jazz Band, under the direction of

ary 2. Eight area bands competed on this day at the Morningside Jazz Festival on the campus of Morningside College for the top spots in Class 2A. Okoboji took home the first place trophy. In addition, senior tenor saxophonist, Hannah Roberts, was named the Outstanding Soloist of the day out of all competing bands. Congratulations to these students! Their next contest appearance will be on February 14 at Western Iowa Tech, also in Sioux City.

OHS Jazz Band Members: Saxophones - Lindsey Wittrock, Haley Bouse, Martha Stein, Hannah Roberts, Nicole Welle, John Alexander, Chaelynne Schweers, Olin Myhre; Trumpets - Luke Thompson, Riley Anderson, Ethan Tanner, Madeline Stover, Keitra Cabinboy, Taylor Hanson; Trombones - Laura Nielsen, Rikka Heimdal, Dalton Johnson, Catherine Rohret; Rhythm -April Welle, Carley Wells, David Alexander, Niomie Egesdal,