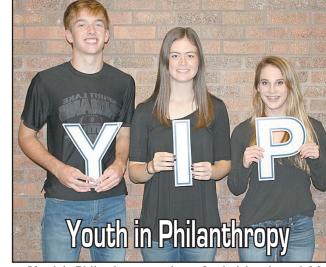

The 32nd Annual Iowa FFA Legislative Symposium at the Capitol is made possible with support from Iowa Farm Bureau Federation through the Iowa FFA Foundation.

Youth in Philanthropy continues fundraising through March to reach their team goal of \$34,000 for 2017 YIP Grants for vital nonprofit projects in our lakes community.

25 Students from area high schools participate from October through May in the Okoboji Foundation's annual Youth in Philanthropy (YIP) initiative. Each student is asked, "Why are you dedicated to giving back to your community through Youth in Philanthropy?'

Nick Christensen: "I am dedicated to giving back to this community because we are lucky to live in such a great place, and I want to help keep it that way."

Hannah Butler: "I live in such a great community. The best way for me to help and give back is through YIP."

Frankie Waters: "I am dedicated to giving back because I feel like it is important to give back to a community that has offered me so much."

Youth in Philanthropy encourages you to join them as YIP sponsors. There is nothing to buy; every dollar given to YIP goes directly back to the community. To learn more about past YIP Grants or see a list of all 2016-17 participants, visit www. okobojifoundation.org and click on Youth tab. Visit www.GiveOkoboji.com to make a secure online gift to YIP or mail your tax-deductible donations to Okoboji Foundation, P.O. Box 593, Okoboji, Iowa 51355.