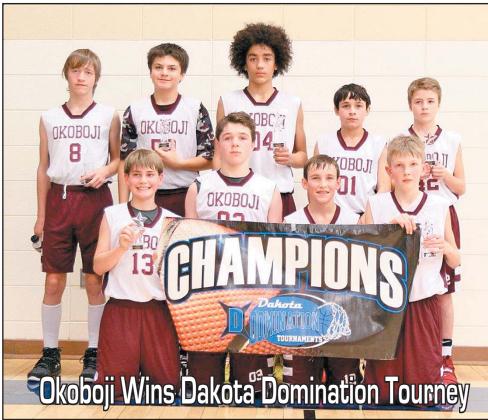

Overall Student is senior, Joey Jensen, son of Lori Hoffner of Milford.

The Okoboji 7th Grade OYBA team took home the championship from the Dakota Domination Tournament held in Alcester, SD on January 28. In the five team format the Pioneers beat West Sioux to open the tournament, then beat the Brandon Prowl in the second round game. In the championship game Okoboji had a rematch with West Sioux and pulled out the title with a six point victory. Pictured above: (front row) Austin Harms, Lucas Lorenzen, Mason Vander Pol, Kaleb Peschong; (back row) Ethan Osler, Koleton Simington, David Connors, Adam Miller, and Peyton Hromatko. Okoboji is coached by Tony Peschong, Mike Vander Pol, Jason Lorenzen, Jamie Hromatko and Charles Miller.