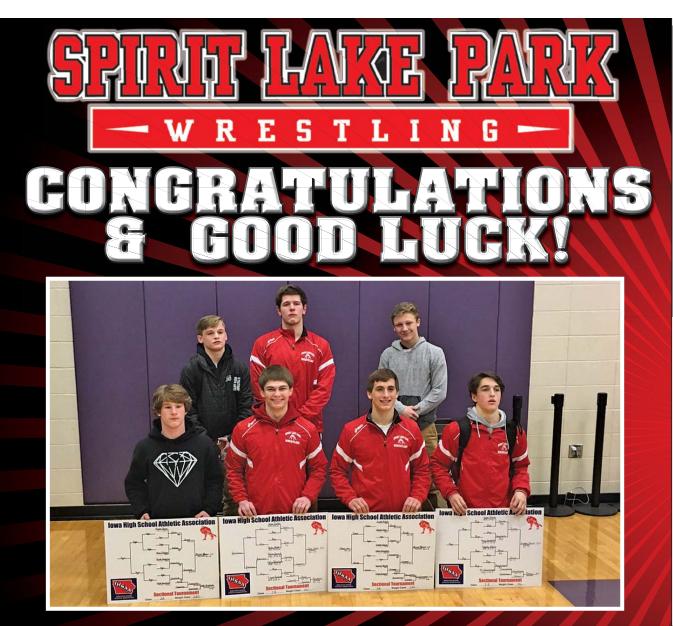

### **7 INDIVIDUALS QUALIFIED FOR DISTRICTS:**

Joe Waters - 106# Kyler Dunn - 120# Issac Dixon - 126# Spencer Newman - 132# Kyler Rieck - 145# John Tuttle - 152# Dakoda Powell - 220#

3166WAL

#### DISTRICT MEET SATURDAY, FEBRUARY 11 Spencer • 12 Noon

Andrew Lundgren, Head Coach & Nathan Kyle, Assistant Coach. Paid for by Indian Athletic Booster Club.

**EUD LUCK INDIA** 

1021 Hwy. 71 • Okoboji • 712-332-9001 • Hrs: Mon-Sat 10-5 • Sunday by appointment