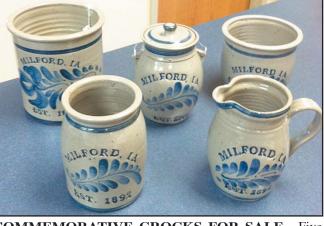

Quality built by JVL Corp. Call 712.320.5852 for more info.

**COMMEMORATIVE CROCKS FOR SALE –** Five different crocks have been created to commemorate Milford's upcoming Quasquicentennial and will be sold by the Quasquicentennial Comittee. This great souvenir/gift idea is on display at the Milford City Hall on the corner of 10th Street and N Avenue, downtown Milford. Each piece has been designed and thrown individually in honor of the town's 125th Birthday Celebration. The pieces shown include a one quart jar, one quart pitcher or small crock for \$35; a preserve jar with lid and handle for \$45; and a two quart utility crock for \$50. These collector's items can be purchased by calling Lynnette Cook at 712-330-0169 or 712-338-2380, Chris Hinshaw at 712-320-0957, or Mary Dannett at 712-338-4421 or 712-330-6790.