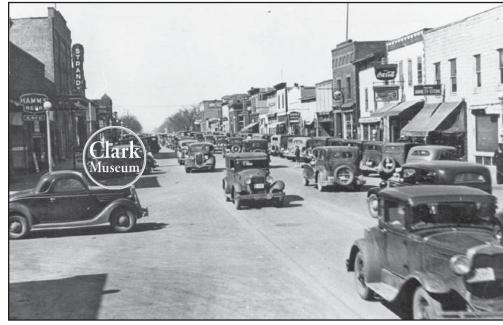

Stepping Back in Time by Jerry and Irene Clark of the Clark Museum of Okoboji area and Iowa history - Milford, Iowa.

This is an early photo of Main Street, Milford, that The tally list of votes cast was held on January 11, some older residents from the area may recall. The photo is a little early for my time, but I do remember votes of which 48 were for incorporation and 41 were the business buildings. During the 1940s-1950s, you would have to park your car early Saturday afternoon to have a parking space. This may have been a special day for the many cars.

Many people would like to know about when the election for the incorporation of the town of Milford in the newspaper for one week on February 18, 1892, was. There were at least 348 actual residents within the boundaries. There were 59 names for the incorporation of the town of Milford. The polls were to be opened at 9:00am and held open until 6:00pm the sponsors of these stories. I will write a new one of the next day. The election was to be held at the Chase house in Milford, dated December 15, 1891.

1892. For the question of incorporation there were 89 against. The notice of the election was published in the Milford Mail for three straight weeks, the last on January 7, 1892, by R.B. Nicol - publisher of Milford Mail. Milford was to be known as the incorporated town, January 12, 1892, Incorporation was published sworn and subscribed by R.B. Nicol February 20, 1892. Austin Case, Notary Public.