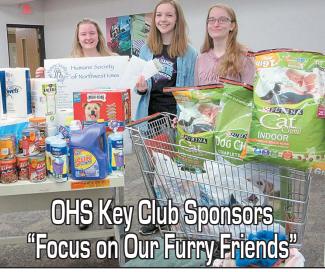

The Key Club of Okoboji High School wishes to thank students and staff who contributed to a recent campaign "Focus on Our Furry Friends" to raise money and supplies to benefit the work of the Northwest Iowa Humane Society in Milford. A "dash for cash" raised \$475 for the cause and the Key Club sponsor organization, the Milford Kiwanis, donated an additional \$250. The Key Club student organization committee: Sophie Hackbarth, Laura Clark, and Taylor Hackbarth are pictured, along with some of the supplies collected in the drive.