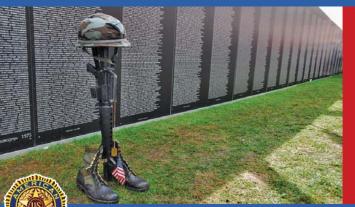

reakta

Free will offering

Half of the proceeds from the Omelet Breakfast will go toward the Honor Flight!

Tonoh

**HONOR FLIGHT MISSION: to transport America's** Veterans to Washington, DC to visit those memorials dedicated to honor the service and sacrifices of themselves and their friends.