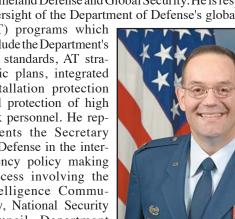

#### Lightning Thief to Perform at the PLAC

The Lightning Thief, a new musical adapted from the book

The Lightning Thief by Rick Riordan, will be performed at the Pearson Lakes Art Center, live on the Lauridsen Performing Arts Theatre stage, on Saturday, February 18, 2017, at 2:00pm.

Percy Jackson is about to be kicked out of boarding school...again. And that's the least of his troubles. Lately, mythological monsters and the gods of Mount Olympus seem to be walking straight out of the pages of Percy's Greek