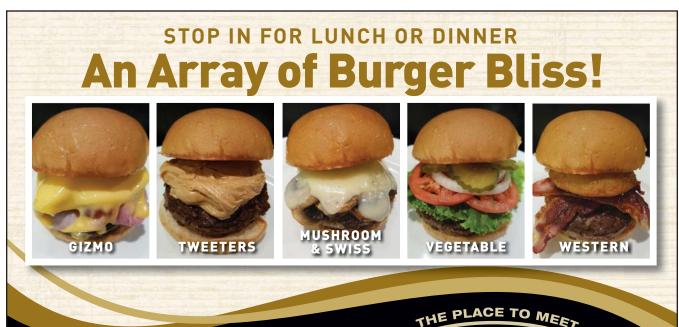

THIS IS YOUR FREE COPY

# TUESDAY, FEBRUARY 7, 2017 VOL/44 NO/17 MOL TO BOX 192 / MILFORD / 10WA 51951 / 712 - 938 - 2232 / LAKESNEWSSHOPPER.COM



Kitchen Open: Tues.–Sun. 11am to 11pm 712.332.9421 | tweetersokoboji.com







A Dozen Roses in a vase

Monday-Saturday

9:00-5:00

Valentine's Day is right around the corner, surprise her with a beautiful bouquet of fresh blooms!

FREE Local Delivery on Monday, Feb. 13!

3602 Hwy 71 Spirit Lake, IA 51360 FergusonsGardenCenter.com | 712-336-2085



f

in OKOBOJI



We've got what you need to get through the Winter!

## From SHOVELS to SALT to PROPANE TANK FILLS!



**Fick's** 

Hardware

CE

409 Central Avenue Estherville, IA 712-362-3745 Store Hours: Mon.-Fri. 7:30 a.m. - 7:00 p.m. Saturday 7:30 a.m. - 6:00 p.m. Sunday 10:00 a.m. - 4:00 p.m. 3401 Bergquist Avenue Spirit Lake, IA • 712-336-3373 One block off Hwy. 71, across from Ferguson's Landscape Store Hours: Mon.-Fri. 7:30 a.m. - 7: