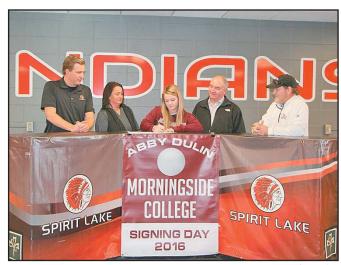

SPIRIT LAKE HS STUDENT ABBY DULIN signed a letter of intent to attend Morningside College. Abby has been on the girls varsity golf team for four years of her high school career. She has lead Spirit Lake girls golf throughout the last two seasons and is excited for the upcoming golf season.