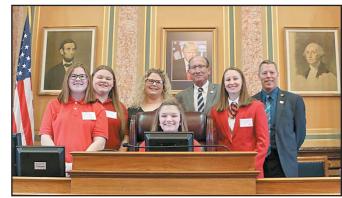

Among those attending, four members, Emily Burnette, Dawson Frink, Dylan Pederson, and Benjamin Heitritter, of the Spirit Lake FFA Chapter wore blue corduroy to flood the Iowa State Capitol Building in Des Moines on January 31. The students visited with state legislators, David Johnson of the Senate, and John Wills of the House, to discuss agricultural education and learn the importance of citizenship.