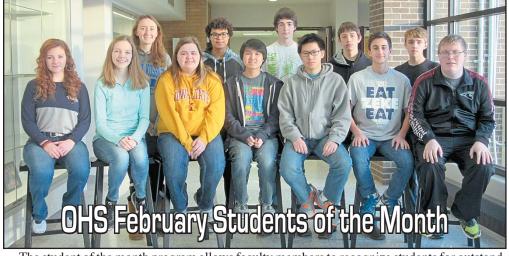

All Size Tanks for.

•Motor Homes

•Gas Grills

•Fish Houses

THE LAKES NEWS SHOPPER Tuesday, February 7, 2017 Page 2

The student of the month program allows faculty members to recognize students for outstanding performance in one or more of the following: Academic excellence; special effort in the classroom activities; concern for learning, positive citizenship, hard work and/or other personal behavior which enhances the general school and classroom atmosphere. Congratulations to all the following students – keep up the good work: Ag Education & Technology – Kendal Green, Art - Chasity Miller, Business Education/Technology - Albert Orpinell-Cabrian, English -Taylor Parson, Family & Consumer Sciences - Joey Jensen, Foreign Language - Bin Huang, Industrial Technology - Caleb Lambertus, Math - Albert Orpinell-Cabrian, Music - Catherine Rohret, Physical Education - Mao Zhong, Science - Cain Hanson, Social Studies - Elle Olthoff/ Bin Huang and Student Of Character - Laura Clark.

Overall Student is senior, Joey Jensen, son of Lori Hoffner of Milford.

The Okoboji 7th Grade OYBA team took home the championship from the Dakota Domination Tournament held in Alcester, SD on January 28. In the five team format the Pioneers beat West Sioux to open the tournament, then beat the Brandon Prowl in the second round game. In the championship game Okoboji had a rematch with West Sioux and pulled out the title with a six point victory. Pictured above: (front row) Austin Harms, Lucas Lorenzen, Mason Vander Pol, Kaleb Peschong; (back row) Ethan Osler, Koleton Simington, David Connors, Adam Miller, and Peyton Hromatko. Okoboji is coached by Tony Peschong, Mike Vander Pol, Jason Lorenzen, Jamie Hromatko and Charles Miller.