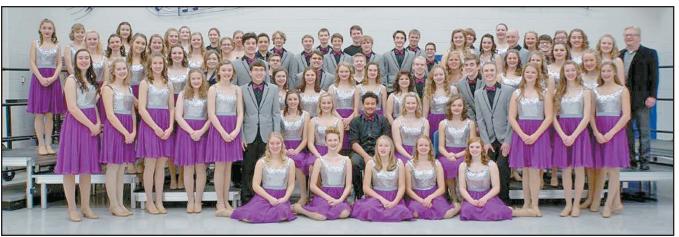

**CONGRATULATIONS TO THE SPIRIT LAKE HIGH SCHOOL SHOW CHOIR** for performing at a very high level at the State Show Choir Festival held in Sioux Center Monday night. The show choir and combo received Division I (superior ratings) from all 3 judges. So it was a unanimous Division I rating! 55 points would be a perfect score from each judge and they received a 53, 50 and 50; superb job by all of the students. Thanks also to Carly Ites who choreographed the show and taught the choreography. Also thanks to the many parent volunteers who make a huge contribution to this group's success.