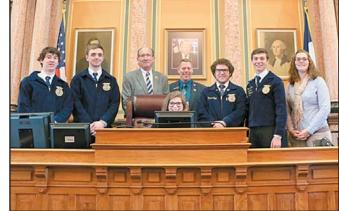

### SL FFA Members Attend 32nd Annual Legislative Symposium

FFA members from across Iowa converged on the World Food Prize Hall of Laureates and the Iowa State Capital in Des Moines to build character and promote citizenship, volunteerism, and patriotism.

Among those attending, four members, Emily Burnette, Dawson Frink, Dylan Pederson, and Benjamin Heitritter, of the Spirit Lake FFA Chapter wore blue corduroy to flood the Iowa State Capitol Building in Des Moines on January 31. The students visited with state legislators, David Johnson of the Senate, and John Wills of the House, to discuss agricultural education and learn the importance of citizenship.

During the morning, FFA members heard from Iowa Secretary of Agriculture Bill Northey at the World Food Prize Hall of Laureates. Libby Crimmings of the World Food Prize addressed students about the future of Iowa agriculture and the importance of being involved with statewide issues. The FFA members also