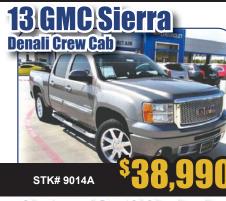

vate Event)

**2015 Fall Festival** 

Sunrise Market

Every Saturday Morning!!!

Fresh Agriculture Goods Each Saturday Morningfrom 8 am - Noon on Celebration Plaza



Join us each Saturday night for the 5 Celebration Market. Live Music and More.





Commercial and Residential

# Let Us Help!!!!

- Roofing
   Remodel
   Additions
  - Fencing
     Tape and Bed
- Texture Painting Patio Decks
  - Framing Free In-Town Estimates

Owner Cell: 1-903-209-5228 Office: 903-495-1025 Email: lcsparis@aol.com

OPEN MON-FRI. 7:30 am - 5:00 pm - Saturday's For Emergencies Only!!!!

### **8 Years In Business**

Customer recommended with 5 stars for excellent and honest work!



PreFabricated
Steel Building
Systems!
THE BEST MATERIALS





Metal Mart #46 3354 I-30 West Caddo Mills, Tx 903-527-5159























































Let one of our Expert Customer Service Representatives get YOU the Car YOU need!

BRITAIN

CHEVROLET *Cadillac*  Certified Technicians for All Your GM Service Needs

Hours of Operation

Mon- Fri: 7am-7pm • Sat 8am - 5pm



I-30 Frontage Rd. • Greenville Tx. 903-450-4216