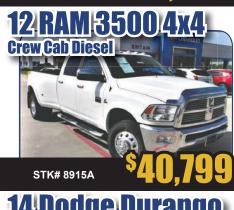

vent)

**2015 Fall Festival** 

Sunrise Market

Every Saturday Morning!!!

Fresh Agriculture Goods Each Saturday Morningfrom 8 am - Noon on Celebration Plaza



Join us each Saturday night for the 5 Celebration Market. Live Music and More.





Commercial and Residential

# Let Us Help!!!!

- Roofing
   Remodel
   Additions
  - Fencing
     Tape and Bed
- Texture Painting Patio Decks
  - Framing Free In-Town Estimates

Owner Cell: 1-903-209-5228 Office: 903-495-1025 Email: lcsparis@aol.com

OPEN MON-FRI. 7:30 am - 5:00 pm - Saturday's For Emergencies Only!!!!

### **8 Years In Business**

Customer recommended with 5 stars for excellent and honest work!



PreFabricated
Steel Building
Systems!
THE BEST MATERIALS





Metal Mart #46 3354 I-30 West Caddo Mills, Tx 903-527-5159























































Let one of our Expert Customer Service Representatives get YOU the Car YOU need!

BRITAIN

CHEVROLET *Cadillac*  Certified Technicians for All Your GM Service Needs

Hours of Operation

Mon- Fri: 7am-7pm • Sat 8am - 5pm



I-30 Frontage Rd. • Greenville Tx. 903-450-4216