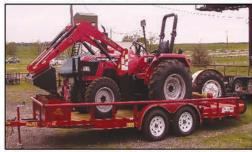

# 2015 Mahindra 3616 4 WD Shuttle Cab \$412.00 mth.

Tractor package includes: Tractor with loader, 6' Mower, 6' Box Blade, 20' Trailer

Price Based on \$0 Down 0% for 84 months (wac) \$412 a month

A proven, time-tested, high performance 4WD compact tractor for light-to medium-duty applications. \*Shown with Optional Loader

# 2015 Mahindra 4530 4 WD Shuttle **\$402.00** mth.

Tractor Package Deal includes: Tractor with Loader, 6' Mower, 6' Box Blade and 20' HD Trailer

Price Based on \$0 Down and 0% at 84 months \$402 a month

Rugged and versatile, full size 4WD utility tractor with semi platform and side shift. Designed for ease of operation and loaded with an impressive list of standard features.