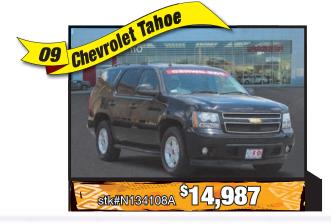

2. Must Be at Least 18 Years Old

2009 Saturn Aura XR.....\$10,950

3. Must Have 6 mos. Residency in the Area

4. Must Have Proof of Income

| <b>AFFORDABLE</b>         | PAYMENTS!!!             |
|---------------------------|-------------------------|
| hevrolet Tahoe LS\$11,950 | 2010 Nissan Cube\$9,950 |

| 2005 Chevrolet Tahoe LS\$11,950                                                                                                                                                                             |   |
|-------------------------------------------------------------------------------------------------------------------------------------------------------------------------------------------------------------|---|
| 2010 Toyota Yaris                                                                                                                                                                                           | E |
| 2010 Kia Soul Exclamation12,550                                                                                                                                                                             | U |
| 2006 Chevrolet Trail Blazer\$9,950                                                                                                                                                                          | Ŀ |
| 2008 Nissan Sentra\$9,950<br>2011 Hyundai Sonata GLS\$12,950<br>2013 Chevrolet Sonic 2LS\$11,950                                                                                                            | 0 |
| 2011 Hyundai Sonata GLS\$12,950                                                                                                                                                                             | Ľ |
| 2013 Chevrolet Sonic 2LS\$11,950                                                                                                                                                                            | L |
| 2013 Chevrolet Sonic 2LS\$11,950<br>2007 Kia Optima LX\$8,550<br>2010 Hyundai Accent GLS\$7 950                                                                                                             | 1 |
| 2010 Hyundai Accent GLS\$7,950                                                                                                                                                                              | Ľ |
| 2009 Chevrolet Cobalt LT\$9,950                                                                                                                                                                             |   |
| 2007 Saturn Ion\$9,950                                                                                                                                                                                      |   |
| 2008 Mercury Mountaineer Premier\$12,550                                                                                                                                                                    | U |
| 2010 Hyundai Accent GLS \$9.550                                                                                                                                                                             | П |
| 2008 Ford F150 RCab XL\$11,950                                                                                                                                                                              | L |
| 2009 Pontiac G6\$9,950                                                                                                                                                                                      | Ų |
| 2013 Chevrolet Spark LS\$11,950                                                                                                                                                                             | Ľ |
| 2008 Toyota Yaris\$9,550                                                                                                                                                                                    | K |
| 2008 Ford F150 RCab XL       \$11,950         2009 Pontiac G6       \$9,950         2013 Chevrolet Spark LS       \$11,950         2008 Toyota Yaris       \$9,550         2008 Ford F150 XL       \$13,550 | Ŀ |
| 2010 Kia Forte\$10,950                                                                                                                                                                                      | d |
| 2010 Chevrolet Cobalt LT\$10,950                                                                                                                                                                            | E |
| 2007 Chevrolet Cobalt SS\$8,950                                                                                                                                                                             | ľ |
|                                                                                                                                                                                                             | - |
| We Have New Arrivals Daily!                                                                                                                                                                                 |   |