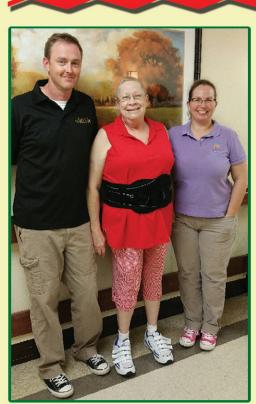

# Sulphur Springs Health & Rehab

Our Family Caring For Your Family!!!

Congratulations!!!

Ann Stiff, of Sulphur Springs has rehabbed to home in 3 short weeks.

Our Goal Is To Get You Back Home!!!

Call Jan Hawkins or Mary Grant For More Information.