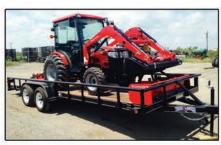

# TRACTOR PACKAGE DEALS! **% APR** for 84 Months

# 2015 Mahindra 3616 4 WD Shuttle Cab \$412.00 mth.

Tractor package includes: Tractor with loader, 6' Mower, 6' Box Blade, 20' Trailer

Price Based on \$0 Down 0% for 84 months (wac) \$412 a month

A proven, time-tested, high performance 4WD compact tractor for light-to medium-duty applications. \*Shown with Optional Loader

# 2015 Mahindra 4530 4 WD Shuttle **\$402.00** mth.

Tractor Package Deal includes: Tractor with Loader, 6' Mower, 6' Box Blade and 20' HD Trailer

Price Based on \$0 Down and 0% at 84 months \$402 a month

Rugged and versatile, full size 4WD utility tractor with semi platform and side shift. Designed for ease of operation and loaded with an impressive list of standard features.

1,000 lbs. Cargo Capacity Standard Electric Power Cargo Box Lift 12" of Ground Clearance

Well-Appointed Controls and Displays

2015 Mahindra 1538 Shuttle \$365.00 mth.

Tractor package includes Loader. 20' HD trailer , 5' Cutter and 5' Box Blade

Price based on \$0 Down 0% for 84 months \$365 a month (wac)

A high performance 4wd compact tractor with new higher 3 point and loader lift capacity.