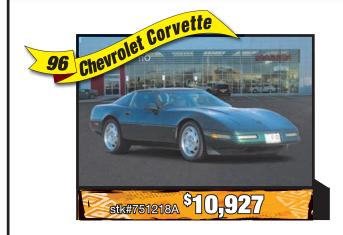

Plus: ADDITIONAL DEALER DISCOUNTS

Sale Price: \$550

\*Subject to approval. Not including dealer additions. Financing through NMAC. Vehicle is shown for demonstration purposes only. See Orr Nissan Paris for complete pricing and details.

# PREMIUM PRE-OWNED VEHICLES

Stock#: 505092

888-318-7001 3411 NE LOOP 286 - PARIS, TX