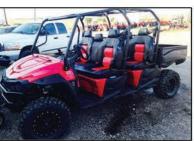

# 2015 Mahindra mPact 750C \$181.00 mth.

Mpact 750 cc FL Kohler Engine 6 - Passenger Seating 2" Front & Rear Receiver Hitch 27" ATV Tires on 14" Aluminum Wheels Spacious and Comfortable Operator Station Up to 33 MPH

1,000 lbs. Cargo Capacity Standard Electric Power Cargo Box Lift 12" of Ground Clearance

Well-Appointed Controls and Displays

2015 Mahindra 1538 Shuttle \$365.00 mth.

Tractor package includes Loader. 20' HD trailer , 5' Cutter and 5' Box Blade