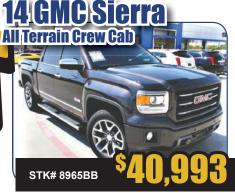

rivate Event)

**2015 Fall Festival** 

Sunrise Market

Every Saturday Morning!!!

Fresh Agriculture Goods Each Saturday Morningfrom 8 am - Noon on Celebration Plaza



Join us each Saturday night for the 5 Celebration Market. Live Music and More.





Commercial and Residential

# Let Us Help!!!!

- Roofing
   Remodel
   Additions
  - Fencing
     Tape and Bed
- Texture Painting Patio Decks
  - Framing Free In-Town Estimates

Owner Cell: 1-903-209-5228 Office: 903-495-1025 Email: lcsparis@aol.com

OPEN MON-FRI. 7:30 am - 5:00 pm - Saturday's For Emergencies Only!!!!

### **8 Years In Business**

Customer recommended with 5 stars for excellent and honest work!



PreFabricated
Steel Building
Systems!
THE BEST MATERIALS





Metal Mart #46 3354 I-30 West Caddo Mills, Tx 903-527-5159























































Let one of our Expert Customer Service Representatives get YOU the Car YOU need!

BRITAIN

CHEVROLET *Cadillac*  Certified Technicians for All Your GM Service Needs

Hours of Operation

Mon- Fri: 7am-7pm • Sat 8am - 5pm



I-30 Frontage Rd. • Greenville Tx. 903-450-4216