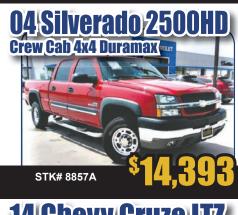

ll Festival** 

Sunrise Market

Every Saturday Morning!!!

Fresh Agriculture Goods Each Saturday Morningfrom 8 am - Noon on Celebration Plaza



Join us each Saturday night for the 5 Celebration Market. Live Music and More.





Commercial and Residential

# Let Us Help!!!!

- Roofing
   Remodel
   Additions
  - Fencing
     Tape and Bed
- Texture Painting Patio Decks
  - Framing Free In-Town Estimates

Owner Cell: 1-903-209-5228 Office: 903-495-1025 Email: lcsparis@aol.com

OPEN MON-FRI. 7:30 am - 5:00 pm - Saturday's For Emergencies Only!!!!

### **8 Years In Business**

Customer recommended with 5 stars for excellent and honest work!



PreFabricated
Steel Building
Systems!
THE BEST MATERIALS





Metal Mart #46 3354 I-30 West Caddo Mills, Tx 903-527-5159























































Let one of our Expert Customer Service Representatives get YOU the Car YOU need!

BRITAIN

CHEVROLET *Cadillac*  Certified Technicians for All Your GM Service Needs

Hours of Operation

Mon- Fri: 7am-7pm • Sat 8am - 5pm



I-30 Frontage Rd. • Greenville Tx. 903-450-4216