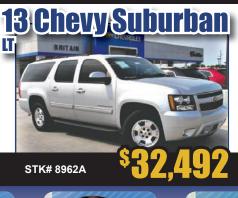

estival** 

Sunrise Market

Every Saturday Morning!!!

Fresh Agriculture Goods Each Saturday Morningfrom 8 am - Noon on Celebration Plaza



Join us each Saturday night for the 5 Celebration Market. Live Music and More.





Commercial and Residential

# Let Us Help!!!!

- Roofing
   Remodel
   Additions
  - Fencing
     Tape and Bed
- Texture Painting Patio Decks
  - Framing Free In-Town Estimates

Owner Cell: 1-903-209-5228 Office: 903-495-1025 Email: lcsparis@aol.com

OPEN MON-FRI. 7:30 am - 5:00 pm - Saturday's For Emergencies Only!!!!

### **8 Years In Business**

Customer recommended with 5 stars for excellent and honest work!



PreFabricated
Steel Building
Systems!
THE BEST MATERIALS





Metal Mart #46 3354 I-30 West Caddo Mills, Tx 903-527-5159























































Let one of our Expert Customer Service Representatives get YOU the Car YOU need!

BRITAIN

CHEVROLET *Cadillac*  Certified Technicians for All Your GM Service Needs

Hours of Operation

Mon- Fri: 7am-7pm • Sat 8am - 5pm



I-30 Frontage Rd. • Greenville Tx. 903-450-4216