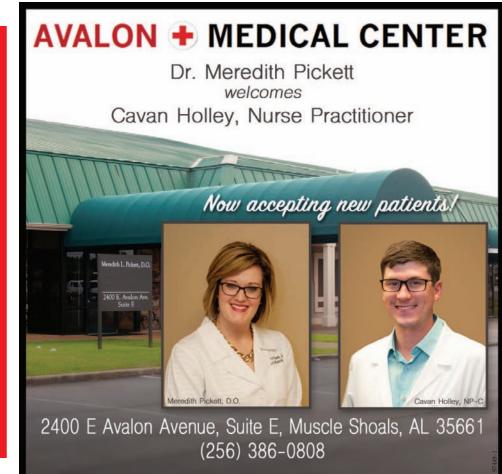

STEPSIDE 1966 New tires, GREAT fixer up

AVALON 

MEDICAL CENTER Dr. Kenneth Rose **Accepting New Patients** Monday - Thursday 8:00 - 5:00 Now open on Fridays from 8:00 to Noon 2400 E. Avalon Ave., Suite B • Muscle Shoals Call 256-386-0808 to make an appointment