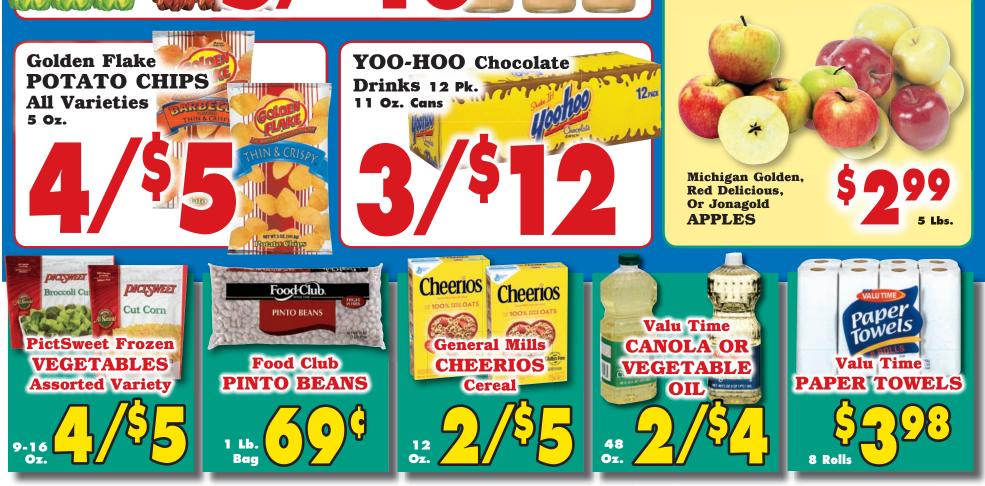

-415-3758.

CADILLAC: SRX, 2008 \$6,850. CADILLAC: SKA, 2000 40,000 Cream/Beige, leather, LOADED, Bose Sound System, good running condition. 256-412-8359

MINT, WOOD, BUNK BEDS, desk, mattresses. 256-767-1118

TOYOTA: SIENNA, 2008 LOAD-ED. 256-483-2735



CHRYSLER: PT CRUISER, 2007 Touring Edition Excellent condition, 80,700 miles, power doors, windows, cold a/c, heat adjustable mirrors, New Michelin tires, excellent interior. pictures upon request.256-412-0789

2001 BMW 525I AUTOMATIC. air, sunroof, 6-cylinder, \$5,500 256-710-8120







25% Off ..... March 4, 5, 6, 7 50% Off ......March 8, 9, 10, 11

1518 Florence Blvd. • Florence (behind Lauderdale Lanes) Info... www.weeswap.com • info@weeswap.com • 256-335-8517







Koodland. Marketplace

## Home-Owned, Home-Operated

















OODLAND

Quantity Rights Reserved • None Sold to Dealers • WIC & Food Stamps Accepted Not Responsible For Typographical or Pictorial Errors AD GOOD FEB. 22-28, 2017

260-1

Alabama's Largest Direct Mail Weekly

Courier Journal / I



California NAVEL ORANGES 4 Lbs.



\$



ebruary 22, 2017

Alabama's Largest Direct Mail Weekly





19









20

Courier Journal / February 22, 2017



Not Available At All Locations!

### AD GOOD FEB. 22-28, 2017

KILLEN 1161 Hwy. 72 • 7am-11pm • 256-757-2002 FLORENCE 1708 Darby Dr. • 7am-10pm • 256-767-2227 990 Cox Creek Pkwy. • 7am-10pm • 256-765-1400

MUSCLE SHOALS 3001 Woodward. • 7am-11pm • 256-381-7277 3413 Woodward Ave. • 7am-11pm • 256-978-6093

SHEFFIELD Foodland Plus • 106 Towne Plaza • 7am-10pm • 256-381-6552 RUSSELLVILLE 14001 Hwy. 43 • 7am-