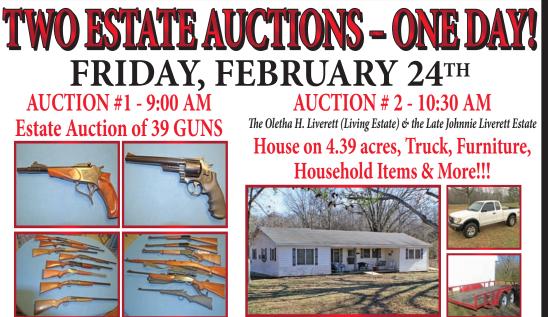

the presence of lead based paint. Anyone interested in the home can have it inspected any time prior to the auction at their expense.

A 10% BUYERS PREMIUM will be added to the final bid price on the real estate. All other expenses, including closing cost will be charged to the purchaser(s). The real estate is being sold "as is" with no warranties expressed or implied. Information contained herein believed to be correct but not guaranteed. Announcements made the day of the sale by Holland Realty & Auctions, Inc. supersede any printed material. Agency Disclosure: Auctioneers are acting as agents for the seller only. 2016



Barry L. Stewart, AL #1239, TN #2844, TN Firm #2445 1646 Lee St., Rogersville, AL 256-247-0700 • 1-800-647-4103 E-mail-holland@hollandrealty.com www.hollandrealty.com



2005 FORD: MUSTANG. \$11,988. V6, Manual transmission 90k. Financing available. Call JD 256-577-1056 or 256-764-3351

AKC YELLOW LAB PUPPIES, 2 males, 2 females. \$350, text 256-566-2326

T-SHIRT QUILTS: ECONOMY AND premium quality available. luvbugstudio.com, 256-445-0686.

TIRED OF BEING TURNED down for credit? Need a car? Call Tony 931-213-1386 or 256-764-3351

LAND CLEARING BY SHRED-**DER** Mower. Lots, acreage or fence row. Free estimates. 256-366-0966.



DODGE: AVENGER SE, 2014 \$10,988. 59k mi., cloth, auto Fi-nancing available. Call Shannon 256-412-1551 or 256-764-3351.

WASHER/DRYER-MATCHING SET, SUPER CAPACITY, nice condition, \$325. 256-412-4998

FOR SALE: ENGLISH SHEPHERD PUP-PIES (FARM Collies), 7 weeks old, wormed, great helpers. Parents on site, \$50 each. LAYING HENS, \$