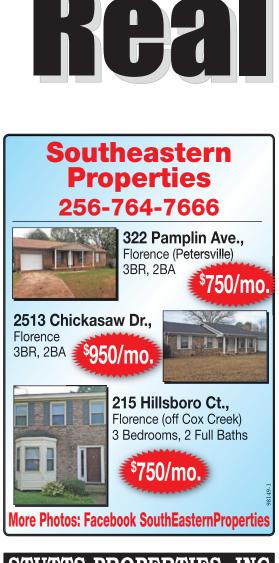

m, 1 bath, 1000 Sq. Ft. main floor, 1000 Sq. Ft. drive in garage basement with fireplace and central unit vents. Quiet neighbor-hood. \$87,900. (Negotiable) 256-577-2394

**114 GRAND AVE MUSCLE** Shoals- Rent-to-own house 1 bdrm., 1 ba. central heat/ air \$2.000 down \$585 month close to Walmart. Real nice 256-412-5448

CENTRAL AREA: TWO ACRES +/-, chert drive way, septic tank, water me fence almost complete \$25,000 will consider f nance with substantial dow payment. 256-810-9320

SOUTHERN OAKS VIL LAGE A great place to call home! Now leasing 2BR apartment homes from \$445, 3BR from \$520. Call or stop by, 1301 Hermitage Drive, Florence, 256-766-5730. Vouchers Welcome. Equal Housing Opportunity.

FOR SALE BY OWNER 510 W. Moss Ave., Muscle Shoals. 2 bedroom, 1 bath \$57,500. 256-760-1065



| 0<br>9-<br>9-   | STUTTS PROPERTIES, INC<br>Full Service Property Management and Maintenance |
|-----------------|----------------------------------------------------------------------------|
| e-<br>e,<br>ii- | FLORENCE:                                                                  |
| n               | • 3450 Cloverdale Rd., 2BR, 2BA Apt\$450                                   |
|                 | • 179 CR 30, 3BR, 2BA, Trailer\$575                                        |
| -               | CENTER STAR:                                                               |
| <br>ill         | • 6183 Hwy 72, Retail Space                                                |
| R               | SHEFFIELD:                                                                 |
| n<br>III        | •