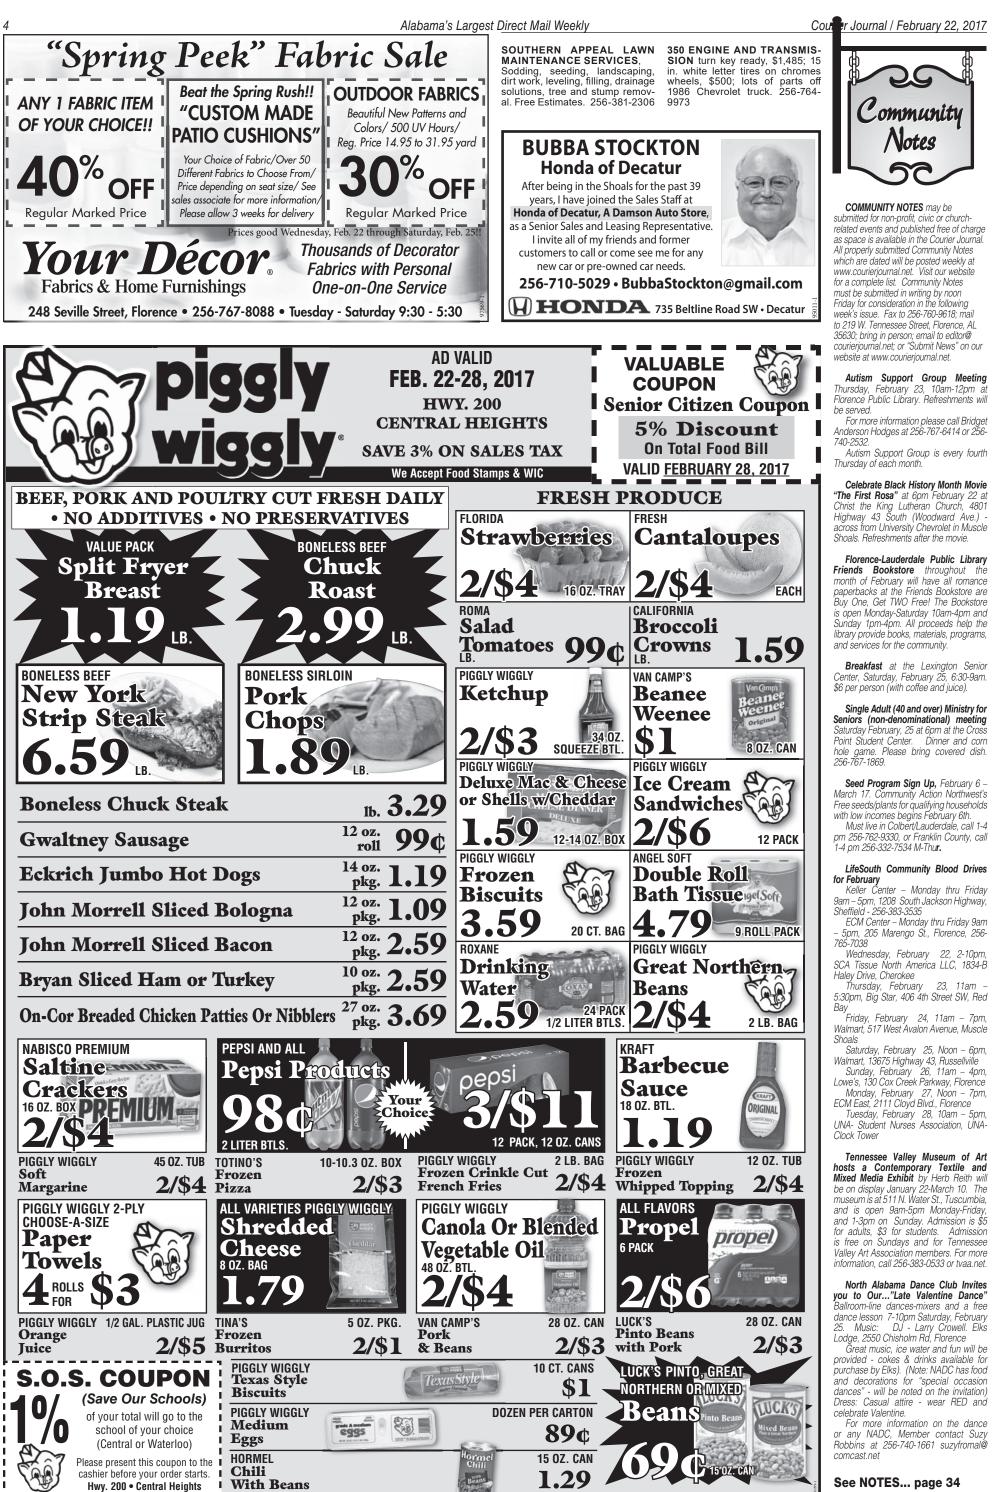

## Thinking of doing upgrades to your home?

#### Stairs are always a good investment and greatly enhance the interior of your home

• Convert carpeted stairs to wood treads

- Refinish existing wood
- Replace balusters
- Stair repair

I can replace your wood balusters with decorative wrought iron to give your stairs a completely new look starting \$30 per baluster. This includes labor and material and can usually be done in one day.

## **JLB Woodworking** 931-213-1455 Visit my website at <u>www.JLBwoodworking.com</u>

Serving Southern Middle TN and the Shoals Area • jlbwoodworking@sbcglobal.net