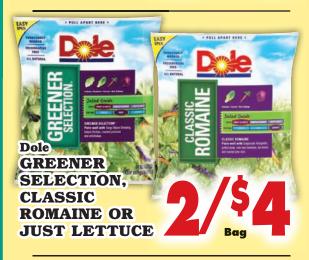

56-415-3758.

CADILLAC: SRX, 2008 \$6,850. CADILLAC: SKA, 2000 40,000 Cream/Beige, leather, LOADED, Bose Sound System, good running condition. 256-412-8359

MINT, WOOD, BUNK BEDS, desk, mattresses. 256-767-1118

TOYOTA: SIENNA, 2008 LOAD-ED. 256-483-2735



CHRYSLER: PT CRUISER, 2007 Touring Edition Excellent condition, 80,700 miles, power doors, windows, cold a/c, heat adjustable mirrors, New Michelin tires, excellent interior. pictures upon request.256-412-0789

2001 BMW 525I AUTOMATIC. air, sunroof, 6-cylinder, \$5,500 256-710-8120







25% Off ..... March 4, 5, 6, 7 50% Off ......March 8, 9, 10, 11

1518 Florence Blvd. • Florence (behind Lauderdale Lanes) Info... www.weeswap.com • info@weeswap.com • 256-335-8517







Koodland. Marketplace

## Home-Owned, Home-Operated

















OODLAND

Quantity Rights Reserved • None Sold to Dealers • WIC & Food Stamps Accepted Not Responsible For Typographical or Pictorial Errors AD GOOD FEB. 22-28, 2017

260-1

Alabama's Largest Direct Mail Weekly

Courier Journal / I



California NAVEL ORANGES 4 Lbs.



\$



ebruary 22, 2017

Alabama's Largest Direct Mail Weekly





19









20

Courier Journal / February 22, 2017



Not Available At All Locations!

### AD GOOD FEB. 22-28, 2017

KILLEN 1161 Hwy. 72 • 7am-11pm • 256-757-2002 FLORENCE 1708 Darby Dr. • 7am-10pm • 256-767-2227 990 Cox Creek Pkwy. • 7am-10pm • 256-765-1400

MUSCLE SHOALS 3001 Woodward. • 7am-11pm • 256-381-7277 3413 Woodward Ave. • 7am-11pm • 256-978-6093

SHEFFIELD Foodland Plus • 106 Towne Plaza • 7am-10pm • 256-381-6552 RUSSELLVILLE 14001 Hwy. 43 • 7a