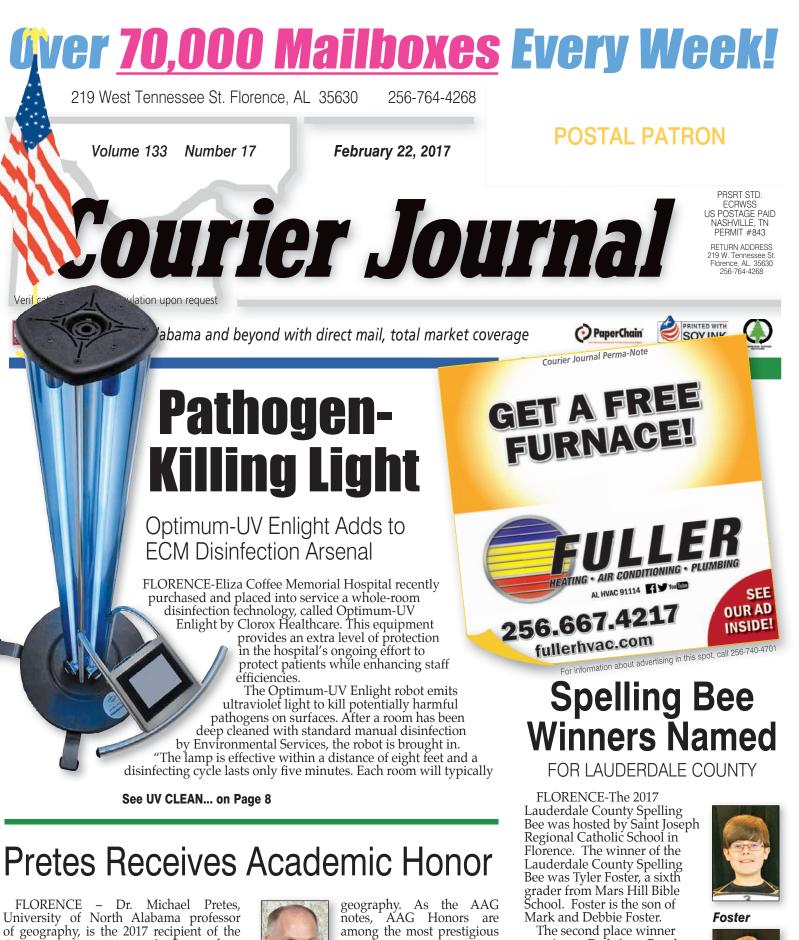

## UV Clean...

#### **Continued from Page 1**

need three cycles each depending on size of the room," said ECM Hospital Environmental Services Director, Gary Blanks.

"The machine will operate every day. Initially, we will be using the lamp in our operating rooms. This is a great addition to the hospital, which we consider a pro-active measure to keep our patients safe and healthy while in our care."

Optimum-UV The Enlight efficacy has been demonstrated against several microorganisms in both laboratory and clinical settings. Pathogens like Clostridium difficile (C. diff) spores and MRSA can survive on surfaces for months. However, this lamp will kill the pathogens on contact. The Optimum-UV Enlight Enlight is effective against more than 30 infection-causing pathogens. A representative from Clorox Healthcare was on campus in February to train ECM Hospital staff.

"We continuously look for ways to provide excellent care for our patients. ECM Hospital the only healthcare organization in the Shoals to utilize this technology," said ECM Chief Executive Officer, Russell Pigg. "This addition should bring a sense of security to our patients who select ECM Hospital for their care."

Tĥe Optimum-UV Enlight includes infrared motion sensors to prevent operation if people are present. The system tracks device usage across rooms, locations and operators, providing automated reporting that is accessible in real time