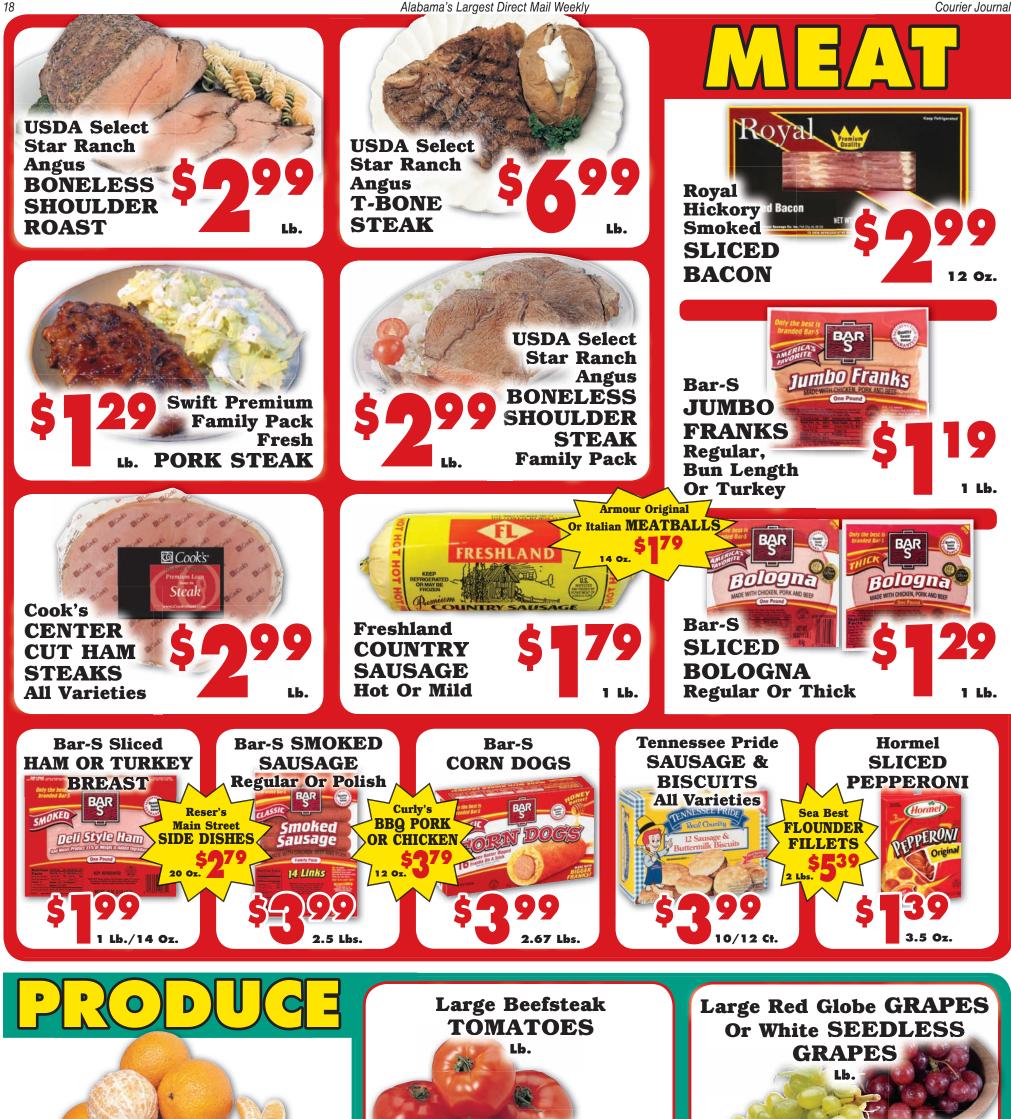

D-ED. 256-483-2735



CHRYSLER: PT CRUISER, 2007 Touring Edition Excellent condition, 80,700 miles, power doors, windows, cold a/c, heat adjustable mirrors, New Michelin tires, excellent interior. pictures upon request.256-412-0789

2001 BMW 525I AUTOMATIC. air, sunroof, 6-cylinder, \$5,500 256-710-8120







25% Off ..... March 4, 5, 6, 7 50% Off ......March 8, 9, 10, 11

1518 Florence Blvd. • Florence (behind Lauderdale Lanes) Info... www.weeswap.com • info@weeswap.com • 256-335-8517







Koodland. Marketplace

## Home-Owned, Home-Operated

















OODLAND

Quantity Rights Reserved • None Sold to Dealers • WIC & Food Stamps Accepted Not Responsible For Typographical or Pictorial Errors AD GOOD FEB. 22-28, 2017

260-1

Alabama's Largest Direct Mail Weekly

Courier Journal / I



California NAVEL ORANGES 4 Lbs.



\$



ebruary 22, 2017

Alabama's Largest Direct Mail Weekly





19









20

Courier Journal / February 22, 2017



Not Available At All Locations!

### AD GOOD FEB. 22-28, 2017

KILLEN 1161 Hwy. 72 • 7am-11pm • 256-757-2002 FLORENCE 1708 Darby Dr. • 7am-10pm • 256-767-2227 990 Cox Creek Pkwy. • 7am-10pm • 256-765-1400

MUSCLE SHOALS 3001 Woodward. • 7am-11pm • 256-381-7277 3413 Woodward Ave. • 7am-11pm • 256-978-6093

SHEFFIELD Foodland Plus • 106 Towne Plaza • 7am-10pm • 256-381-6552 RUSSELLVILLE 14001 Hwy. 43 • 7am-9pm • 256-332-2535

TUSCUMBIA 103 West 1st Street • 7am-11pm • 256-383-9425 FORD CITY FOODLAND River Road • 7am-10pm • 256-446-5842 ELGIN CROSSROADS ELGIN Forest Plaza • 7am-11pm • 256-247-1958 ROGERSVILLE Rogersville Shopping Ctr. •