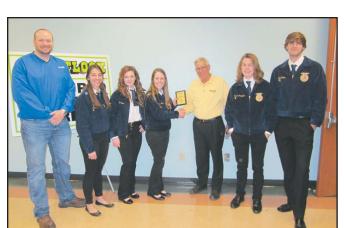

#### **FFA Chapter Receives Award**

The officers of the Okoboji FFA chapter attended the 2017 Ag Outlook on Tuesday, February 21, 2017. The Okoboji chapter was given the 1st place Northwest Iowa Region Award for area outstanding FFA Chapters. The award is given to a chapter in northwest Iowa that has the most involvement within the chapter and with the community. Those who attended were: Advisor -Richard Martin, President - Tyler Grems, Vice President - Carson Miller, Treasurer - Bradenn Droegmiller, Reporter - Kendal Green, and Sentinel - Alli Harms.