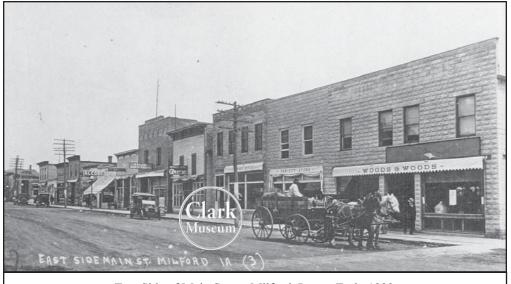

East Side of Main Street, Milford, Iowa • Early 1900

Stepping Back in Time by Jerry and Irene Clark of the Clark Museum of Okoboji area and Iowa history - Milford, Iowa.

and hospital.

The firm of Woods & Woods was one of the mayor from 1914-1924. George was the first manager of the standard oil station located south of the past

A request was made to share this photo this Carr Garage. I remember riding my bicycle past the week. The photo shows the Woods & Woods store Ernie Woods home. P.T. Burk sold Ford cars in 1922 that is now the Mill Creek Cafe. Buildings to the as follows: a Touring Car for \$489.00 - without starter north were the variety store, post office, cafe, hotel, \$423.00; a Coupe for \$466.00; a Sedan for \$734.00; general store, barber shop, drug store, bank, garage a Truck for \$509.00; a Ford Tractor for \$442.00. P.T. Burk had one of the garages north of the bank.

Please thank The Lakes News Shopper for being important businesses of the town. Ernest Woods was the sponsors of these stories. I will write a new one each week featuring a former Milford business.