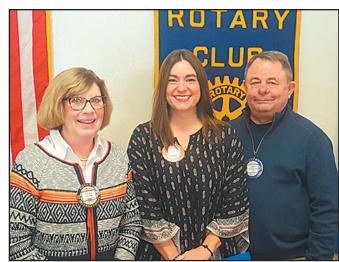

# lowa Great Lakes Rotary Welcomes New Member

The Iowa Great Lakes Rotary Club is pleased to announce their newest member, Jonalee DeNoble. Pictured are Paula Zenor, Jonalee DeNoble and Rotary President Carey Wilkens. Jonalee is the Director of Catering for Arrowwood/Minervas and has been at her post for two and a half years. Born in LeMars, she attended Morningside College and received a degree in Corporate Communication/Business. Rotary International is a global network of community volunteers and leaders who promote world understanding and peace. Rotary has 31,000 clubs in more than 165 countries. Rotary encourages high ethical standards and carries out humanitarian projects that addresses issues such as poverty, health, education and the environment. If you are interested in knowing more about Rotary or would like to become a member, please visit *Iowagreatlakesrotary*. org or contact any local Rotarian. Membership chair is Paula Zenor. Iowa Great Lakes Rotary Club meets every Wednesday at 12:00 noon at Arrowwood in Okoboji.