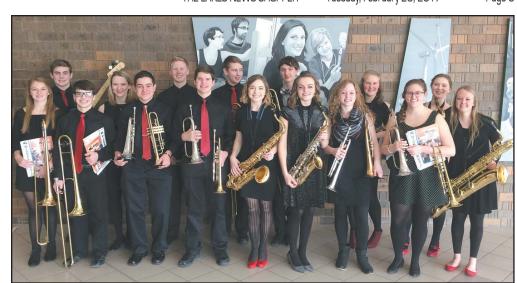

CONGRATULATIONS TO THE SPIRIT LAKE HIGH SCHOOL JAZZ BAND for placing 5th at the NWIBA District Jazz Festival on Monday, February 20, in Le Mars. The public is invited to come and hear the band on March 13, at the Spirit Lake Jazz Show in the SAMI Center beginning at 7:00pm.

That makes us wonder how it is that cities like Music Mason City, Waterloo, Des Moines, Iowa City, and Davenport don't even show up on the list...

Just for the record, Spirit Lake band director Tyler Pedersen tells us that the SLHS Jazz Band, which earned a 5th place last week at the Northwest Iowa District Jazz Festival in Le Mars, is sure to be a part of the Spirit Lake High School Jazz Show at the SAMI Center on Monday, March 13th...