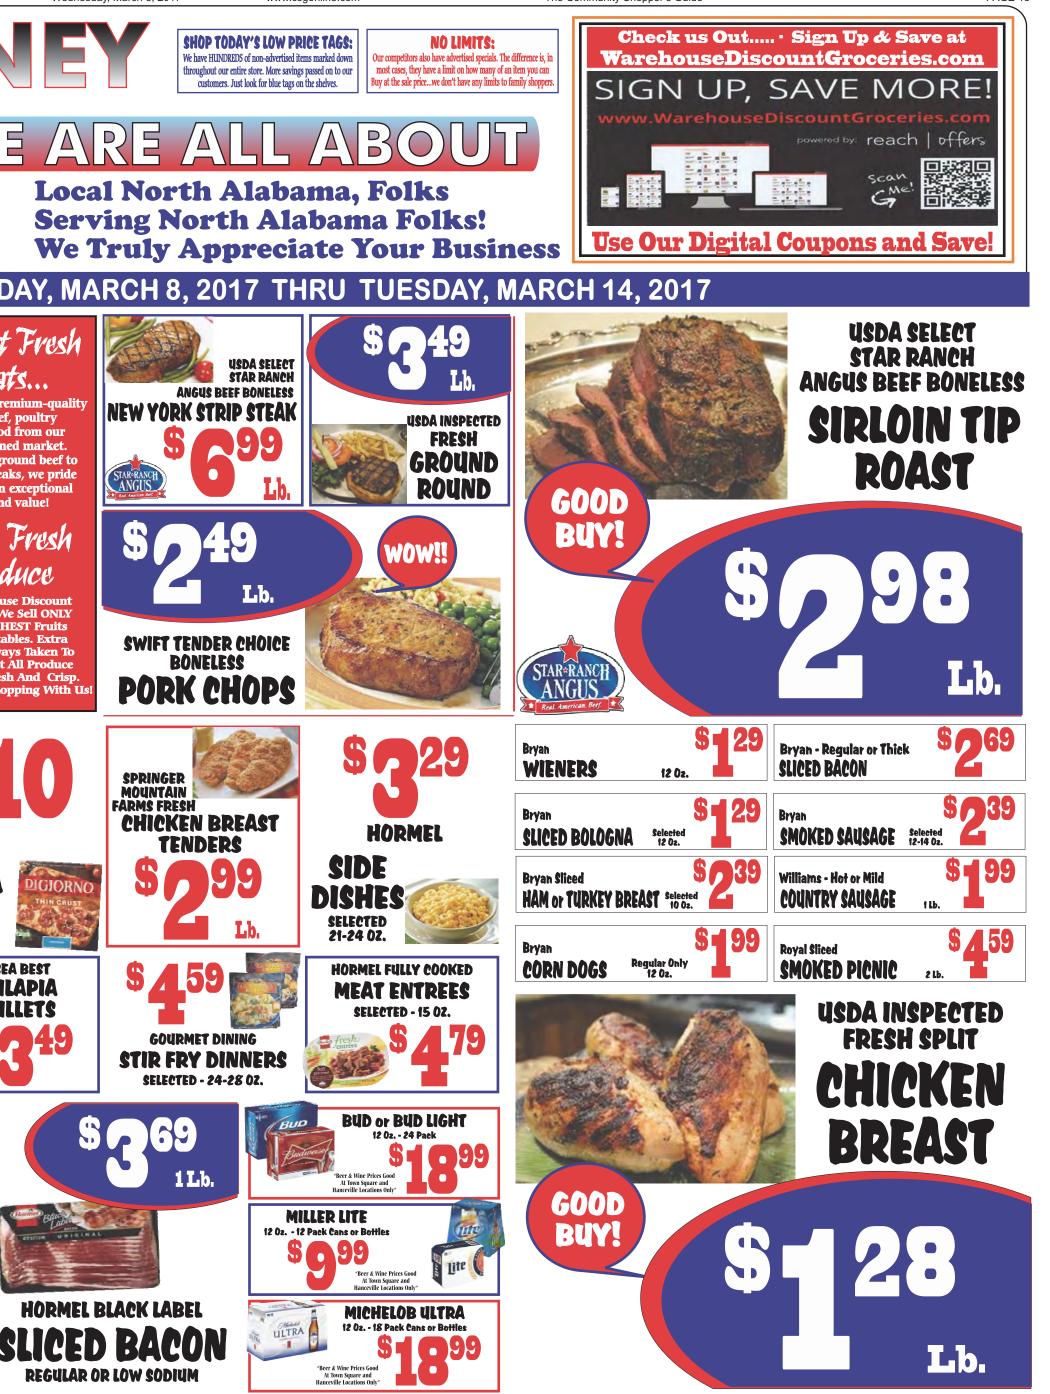

| \$ 798                                                                                 | <b>98</b> ¢ LB.                           | 2 \$ <b>3</b> 00                                               | ONE DAY SALE! FRI., MARCH 10th. ONLY!<br>(While Quantities Last)                                                 |
|----------------------------------------------------------------------------------------|-------------------------------------------|----------------------------------------------------------------|------------------------------------------------------------------------------------------------------------------|
| WASHINGTON STATE<br>RED DELICIOUS, GRANNY SMITH<br>OR BRAEBURN<br>APPLES<br>BBC<br>LB. | LARGE BEEFSTEAK<br>TOMATOES<br>98¢<br>LB. | FANCY FLORIDA<br>YELLOW OR ZUCHINI<br>SQUASH<br>\$ 1 48<br>LB. | WHOLE BONELESS<br>PORK LOIN<br>\$ 7 59<br>LB.<br>WRIGHT'S HICKORY<br>SMOKED SLICED<br>BACON<br>\$ 9 99<br>40 OZ. |