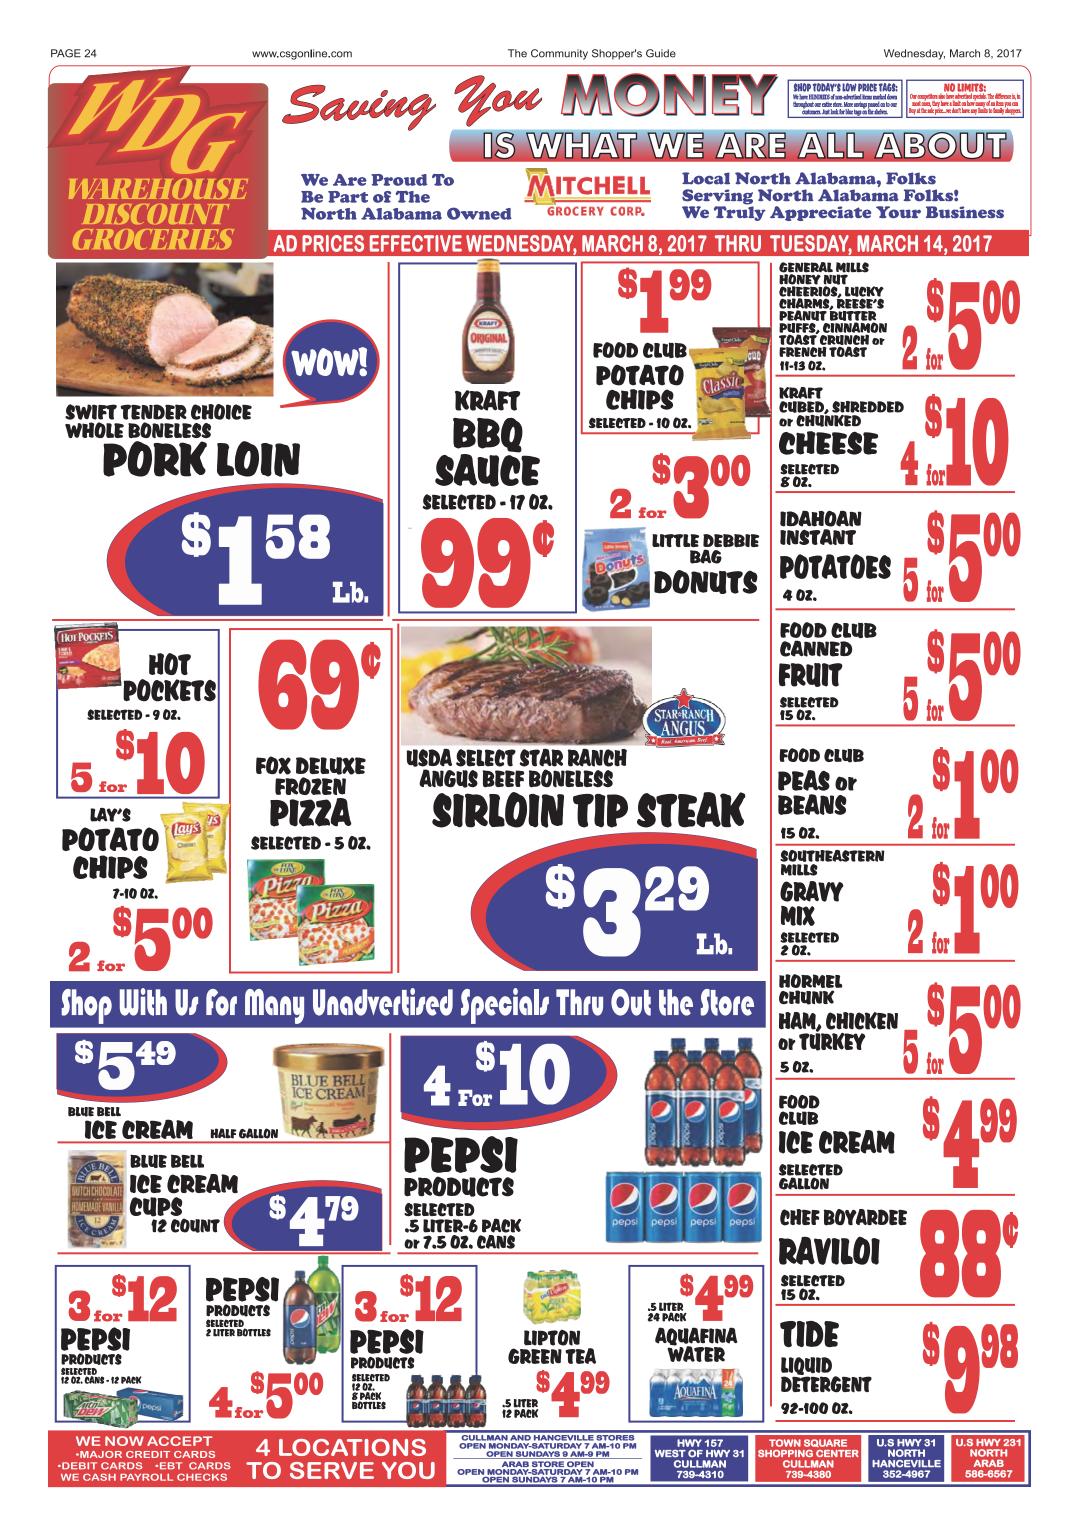

| \$ 798                                                                                 | <b>98</b> ¢ LB.                           | 2 \$ <b>3</b> 00                                               | ONE DAY SALE! FRI., MARCH 10th. ONLY!<br>(While Quantities Last)                                                 |
|----------------------------------------------------------------------------------------|-------------------------------------------|----------------------------------------------------------------|------------------------------------------------------------------------------------------------------------------|
| WASHINGTON STATE<br>RED DELICIOUS, GRANNY SMITH<br>OR BRAEBURN<br>APPLES<br>BBC<br>LB. | LARGE BEEFSTEAK<br>TOMATOES<br>98¢<br>LB. | FANCY FLORIDA<br>YELLOW OR ZUCHINI<br>SQUASH<br>\$ 1 48<br>LB. | WHOLE BONELESS<br>PORK LOIN<br>\$ 7 59<br>LB.<br>WRIGHT'S HICKORY<br>SMOKED SLICED<br>BACON<br>\$ 9 99<br>40 OZ. |