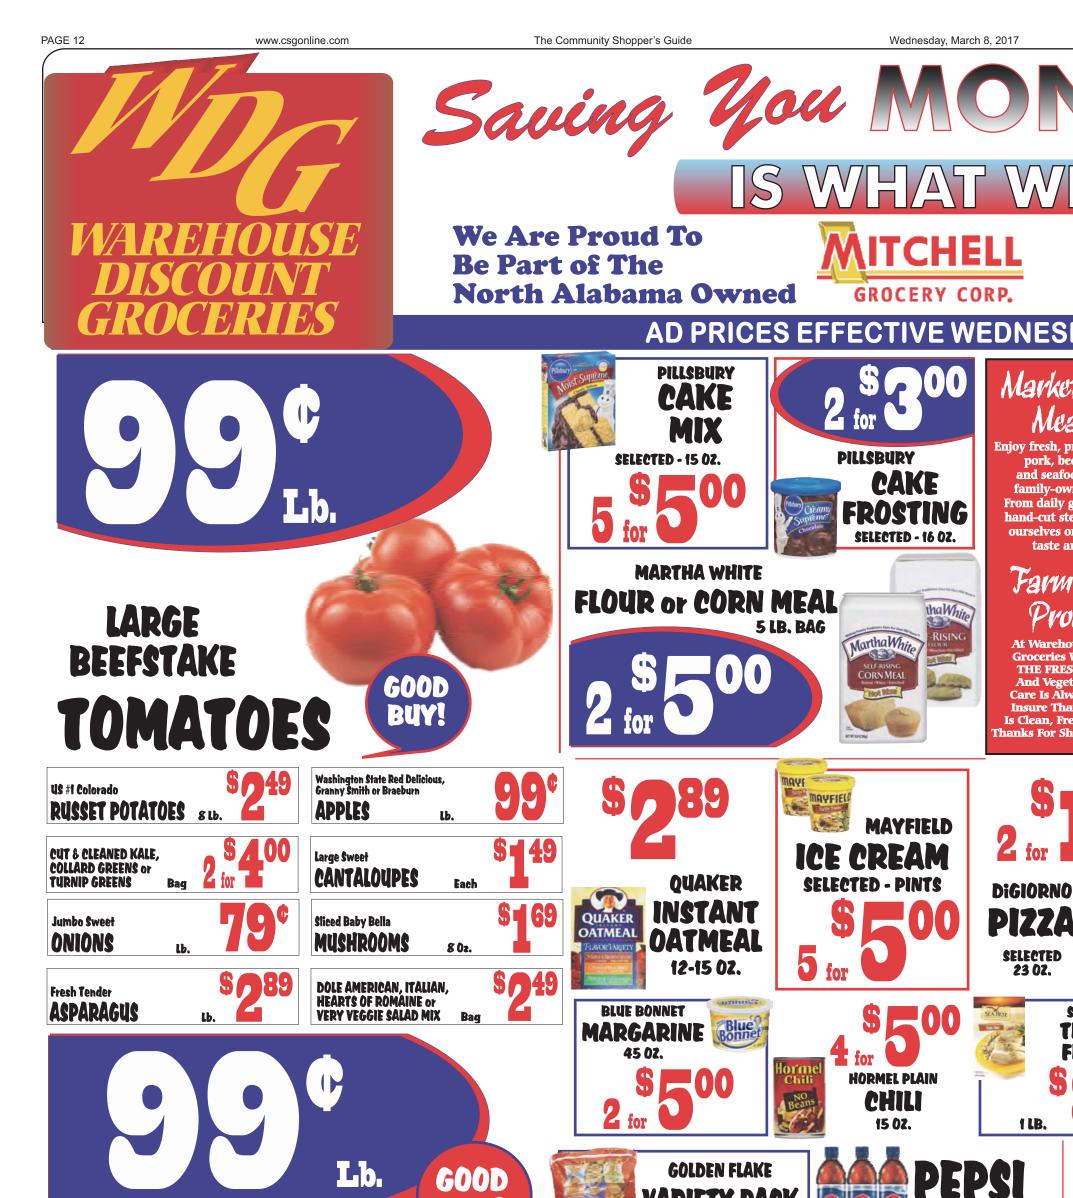

| \$ 798                                                                                 | <b>98</b> ¢ LB.                           | 2 \$ <b>3</b> 00                                               | ONE DAY SALE! FRI., MARCH 10th. ONLY!<br>(While Quantities Last)                                                 |
|----------------------------------------------------------------------------------------|-------------------------------------------|----------------------------------------------------------------|------------------------------------------------------------------------------------------------------------------|
| WASHINGTON STATE<br>RED DELICIOUS, GRANNY SMITH<br>OR BRAEBURN<br>APPLES<br>BBC<br>LB. | LARGE BEEFSTEAK<br>TOMATOES<br>98¢<br>LB. | FANCY FLORIDA<br>YELLOW OR ZUCHINI<br>SQUASH<br>\$ 1 48<br>LB. | WHOLE BONELESS<br>PORK LOIN<br>\$ 7 59<br>LB.<br>WRIGHT'S HICKORY<br>SMOKED SLICED<br>BACON<br>\$ 9 99<br>40 OZ. |