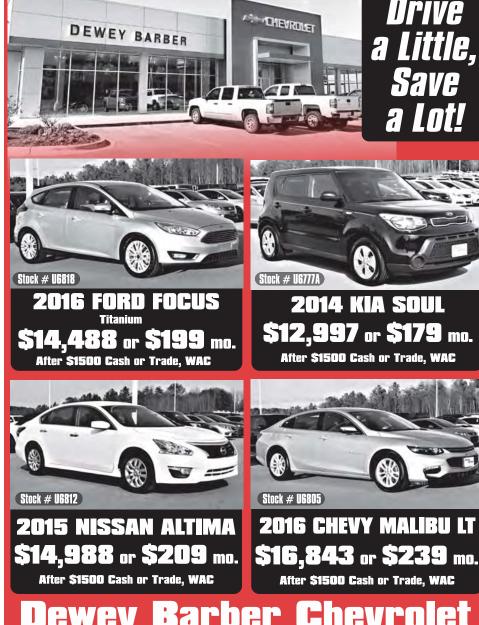

, spring cleanup and much more. Gibbs Garden Center, 256-796-8192.

CHRISTIAN AND SON, LLC 256-590-1227. Like us on Facebook and check out our current special. Facebook.com/ ChrisianAndSonHeatingAndCooling. Christian and Son. Fast, affordable service, AL 02065, Mar. 8

2009 HONDA SHADOW 750, red, only 2037 miles, like new. \$3,995 cash. Economy Motors, 256-737-5155

Amazing how many churches want tithings and quote (2 Cor 9: 6-7) then teach salvation is free. Cullman's average preacher's salary is \$28,229 plus bonuses. Larger churches pay \$55,000 and higher. Some pianists are paid well, youth ministers of less then 50 people average \$15,800, most choir directors are paid, even gospel singers love the love offerings and most TV evangelists want pledges (1Tim 6:10)! So Be It! Ron & Jeri



PAGE 15

**Barber Chevrolet** Dewey 205-631-2669 90 Barber Blvd, Gardendale • www.deweybarber.com



household goods, motorized power

wheel vehicles for kid's, bikes and

much more! Trimble, across from

The Angler Seafood Restaurant.

256-339-1428

Cullman's Only GM Full Service, Parts Department and Body Repair Center

1655 Cherokee Ave SW, Cullman

www.MSCHEV.com 256.734.6430 SE HABLA ESPANOL PREGUNTE POR JESSE RAMIREZ

EL SITIO WEB DE MITCH SMITH CHEVROLET ES DISPONIBLE EN ESPAÑOL



CE M GUARANTEE

Т

Buy select tires and if you find a better price within 30 days of the purchase, we'll refund the difference+.

Starting March 1st - April 28, 2017 IRE REBA **FES \$100 - \$70 - \$50 - \$40 On Select Tires** 

Eligible tire brands: L BFGoodrich, Bridgestone, Continental, Dunlop, Firest