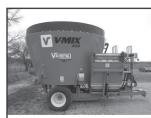

641-664-1333

Specializing in feeding equipment for dairy & beef.

NDE 804, 2008 model, front door with 4 1/2 folding conveyor, 9 knives, 640XL scale, 4 new tires, light use, excellent machine \$21,900

Valmetal model 5600 Agri chopper, hydraulic chute, rotation, 1,000 RPM PTO

**NEW IN STOCK** 

Valmetal V-Mix 400 vertical mixer, front unload with 48" folding conveyor, rubber top, 640XL scale.

**NEW IN STOCK** 

Rt. #1 Box 84 • Memphis Mo. Phone/Fax: 660-945-3053 • Cell: 660-341-8234