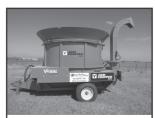

641-664-1333

Specializing in feeding equipment for dairy & beef.

NDE 804, 2008 model, front door with 4 1/2 folding conveyor, 9 knives, 640XL scale, 4 new tires, light use, excellent machine \$21,900

Valmetal model 5600 Agri chopper, hydraulic chute, rotation, 1,000 RPM PTO

**NEW IN STOCK** 

Valmetal V-Mix 400 vertical mixer, front unload with 48" folding conveyor, rubber top, 640XL scale.

**NEW IN STOCK** 

Rt. #1 Box 84 • Memphis Mo. Phone/Fax: 660-945-3053 • Cell: 660-341-8234