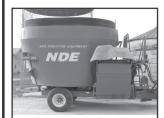

641-664-1333

Specializing in feeding equipment for dairy & beef.

NDE 804, 2008 model, front door with 4 1/2 folding conveyor, 9 knives, 640XL scale, 4 new tires, light use, excellent machine \$21,900

Valmetal model 5600 Agri chopper, hydraulic chute, rotation, 1,000 RPM PTO

**NEW IN STOCK** 

Valmetal V-Mix 400 vertical mixer, front unload with 48" folding conveyor, rubber top, 640XL scale.

**NEW IN STOCK** 

Rt. #1 Box 84 • Memphis Mo. Phone/Fax: 660-945-3053 • Cell: 660-341-8234