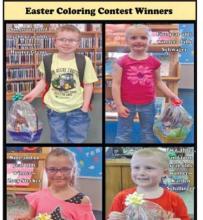

West Side of West Lake Okoboji on Hwy. 86

712-337-3223

**Saturday Night: Prime Rib Special** 

Kitchen Open 5-9pm Bar Open 5pm-Close Ext. 223

Party Rooms available for all sizes!

The winners of the Milford Memorial Library Coloring Contest have been chosen. There were four different age groups and the winner

of each group received an Easter basket. The winner of the 2, 3, and 4 year olds was Kaeden Schillinger. The winner of the 5 year olds was Lillie Schwager. Winner of the 6, 7, and 8 year olds was Hunter Grems. The winner of the 9 and 10 year olds was Zoey Stecker. Congratulations to all of the winners of the coloring contest.