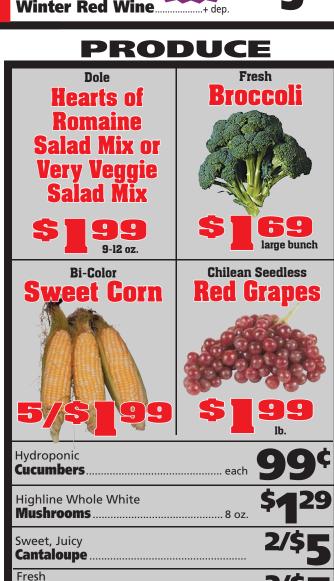

elato or Sorbet        | 30 oz. <b>\$3</b> 89     |
| Blue Bunny PREMIUM Ice Cream or          | ELUE BUNNY               |



Yogurt



#### **BEVERAGES**





| ,  | 6/500 ml. Coca-Cola Products+ dep.                                  | <sup>3/\$</sup> 10         |
|----|---------------------------------------------------------------------|----------------------------|
| ht | 12 Packs  Dr. Pepper/7-Up  Products+ dep.                           | 3/\$12                     |
|    | 18 Packs Miller Lite, Miller 64, Coors Banquet or Coors Light+ dep. | \$ <b>13</b> <sup>79</sup> |
|    | 750 ml. Funf German Riesling+ dep.                                  | \$499                      |
|    | 750 ml.  Yellow Tail Winter Red Wine+ dep.                          | <b>₹3</b> 99               |





Red Raspberries or

Blackberries.









2/\$氏

Herbal Essences or Aussie

**Shampoo or Conditioner \$799** 10-13.5 oz. Axe **Men's Products** Body Spray, Shampoo, Deodorant **\$1**99

**CUSTOMER SERVICES COUNTER** IN MILFORD •DIGITAL PRINTS in Minutes •ATM •Hunting & Fishing Licenses •Copy Service •FAX Service •Photo Processing •Postage Stamps •Western Union •Laminating •Cigarettes •Propane Tanks •Mylar Balloons •Can & Bottle Redemption •Rug Doctor •Arnolds Park, Milford & Okoboji Garbage Bags •Gift Cards & Certificates

IN LAKE PARK •Fax Service •Can and Bottle Redemption •Cigarettes •lowa Lottery •Rug Doctor Rental •Liquor •Propane Tanks •Gift Certificates