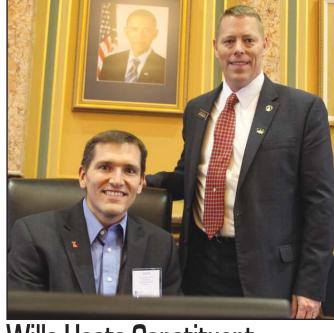

#### Wills Hosts Constituent

Representative John Wills (R-Spirit Lake), right, met with Jason Harrington, left, from Spirit Lake at the Capitol this week. Jason is a member of the Iowa Hospital Association and visited the Statehouse to discuss issues with legislators.