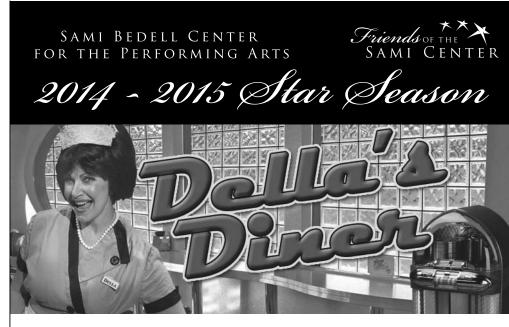

STARTERS & Soup de Jour >> Bruschetta

**Della's Diner** April 19, 2015 7:00 pm

DELLA'S DINER is a hilarious musical comedy full of non-stop surprises, twists and turns. With original show tunes like Side of Fries, Satisfaction Guaranteed, Halfway to Heaven and All American Male, DELLA'S DINER is a crowdpleaser with nothing but fun and laughter on the menu.

TICKETS ON SALE NOW!

**FOR TICKETS:** Phone: (712) 336-3707 ext. 6500 Online: www.samicenter.org Box Office: 612 28th Street, Spirit Lake, IA

ENTREES Pick One **Grilled Salmon & Risotto** Chicken Oscar Top Sirloin