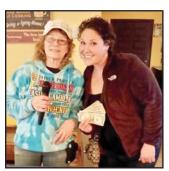

#### Table 316 **Announces Cash Drawing** Winners

This past Thursday March 26, Linda Geske of Table 316 was pleased to present four winners for their weekly cash drawing that had built up to \$516. Congratulations to Justin

Nolta, Jerry Wallace, John Chappas and the \$141.00 winner was Tehran Drost.

Table 316 Steakhouse is located on Highway 71 in Arnolds Park and is open 7 days a week for dinner. See their ad for features and specials.