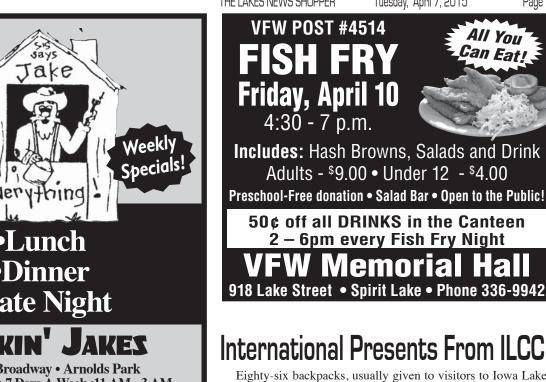

Appointments available Mon. 8am-8pm • Tues.-Fri. 8am-5pm • Sat. 9am-12pm

**New Horizons Psychiatric Care** 1004 21st St, Box 207 • Milford, IA 51351

**VFW POST #4514** 

FISH FRY

Friday, April 10

4:30 - 7 p.m.

All You'

Can Eat!

#### **International Presents From ILCC**

Includes: Hash Browns, Salads and Drink

Adults - \$9.00 • Under 12 - \$4.00

50¢ off all DRINKS in the Canteen

2 – 6pm every Fish Fry Night

**VFW Memorial Hall** 

Eighty-six backpacks, usually given to visitors to Iowa Lakes Community College, were in the luggage compartment headed for