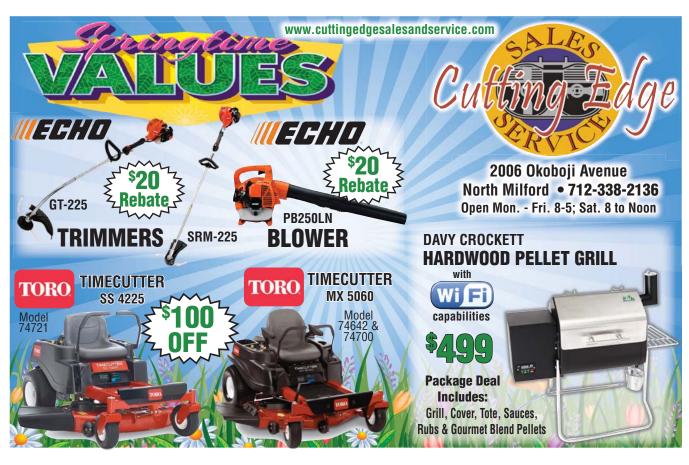

# TAKES NEWS SHOPPER

HIS IS YOUR FREE COPY

TUESDAY APRIL 7 2015

VNI /42 NN/25

PO BOX 192 / MILFORD / IOWA 51351 / 712 - 338 - 2232 / LAKESNEWSSHOPPER.COM











"Tomorrow's Solutions'

www.businesstodayusa.com email: info@businesstodayusa.com



Plus — FREE Teeth

Whitening Kit Paul Roggow, D.D.S. 604 2nd St., Jackson, MN • **507-847-3910** 

www.roggowdental.com

# KAREN REINSBACH Hairdresser

A Great Cut is your **Best Accessory!** Complete line of

New & Improved **Experienced, Knowledgeable** & Professional

Call for your appointment today! *The Strand* • 2310 22<sup>nd</sup> St. • Spirit Lake • 336-2988



Triumphant Sound Quartet will perform a gospel concert at Estherville United Methodist Church, 102 South 8th Street, on Sunday, April 12, at 2:00pm. Freewill offering for Emmet County Relay for Life. Refreshments following the concert sponsored by Estherville WA TAN YE Club.

The Triumphant Sound Quartet is from the Sioux City are