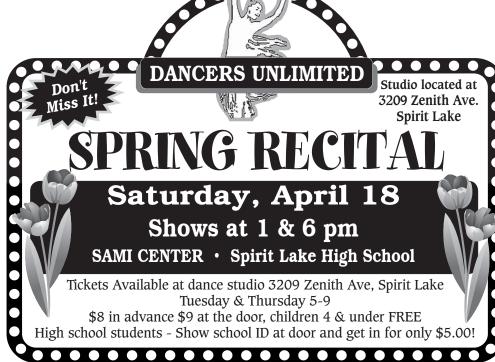

koboji High School to attend Boys State this summer. These two young men will attend Boys State at Camp Dodge outside of Des Moines June 14 through June 19th.

Boys State is an educational process of the democratic system of government that allows youth to learn about elections, state, county and local governments. It gives youth the chance for great opportunities to learn leadership and responsibility with about 500 youth from all over Iowa.

The funding for these two young men to go to Boys State was through the Memorial Funds from Maurice Dougal. Maurice was a World War II veteran and member of the Milford American Legion. Maurice was a major supporter of Boys State and his memorial funds have made it possible for the Milford American Legion to sponsor these two young men in 2015.







Cards and best wishes can be sent to her at 1901 23rd Street,



computer technology and how to

solve problems brought by the

users. Local residents and visitors

are asked to bring their computer questions and observations for a

lively discussion. The meeting

lasts about an hour. Free coffee is available. The group does not

meet if Spirit Lake Schools are delayed or cancelled that day due

to weather.





Aaron Jones Lynn Thompson Dennis Lippon

712-332-8076

320-9442



330-2943



330-0604









**Kymm Jones** Phil DenHerder 712-320-6737 320-1919

Come and see us this weekend at the

330-1573

330-7241



Dickinson County Expo Center - Spirit Lake

FRIDAY **SATURDAY April 10 · 4 to 7 PM** April 11.9 AM to 5 PM

✓ Electric √ Gas **NEW** ✓ USED



- Leasing Available
- Accessor