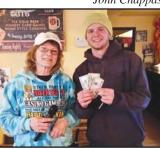

#### Table 316 **Announces Cash Drawing** Winners

This past Thursday March 26, Linda Geske of Table 316 was pleased to present four winners for their weekly cash drawing that had built up to \$516. Congratulations to Justin

Nolta, Jerry Wallace, John Chappas and the \$141.00 winner was Tehran Drost.

Table 316 Steakhouse is located on Highway 71 in Arnolds Park and is open 7 days a week for dinner. See their ad for features and specials.