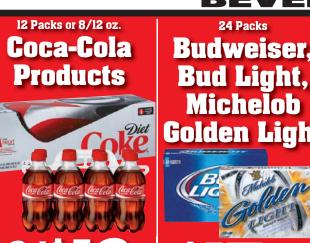

umbo Beef or **Cheese Hot Dogs**, 199 16 oz.



Hormel **Black Label Bacon** l6 oz.

Coffee-mate

**Smart Balance** 



**Buffalo or Barbecue Chicken Wings** 

Wimmer's

#### **FROZEN**





| Shurfine Original Pizzas                 | 4/\$10                   |
|------------------------------------------|--------------------------|
| Michelina's Microwavable Meals           | 10/\$10                  |
| Totino's Pizza Rolls                     | 19.8 oz. <b>2/\$5</b>    |
| Farm Rich Appetizers                     | . 19-24 oz. <b>\$499</b> |
| Maple Valley Farms  Breakfast Sandwiches | 4 count <b>\$399</b>     |
| Gusto Bella Café Gelato or Sorbet        | 30 oz. <b>\$3</b> 89     |
| Blue Bunny PREMIUM Ice Cream or          | ELUE BUNNY               |



Yogurt



#### **BEVERAGES**





| ,  | 6/500 ml. Coca-Cola Products+ dep.                                  | <sup>3/\$</sup> 10         |
|----|---------------------------------------------------------------------|----------------------------|
| ht | 12 Packs  Dr. Pepper/7-Up  Products+ dep.                           | 3/\$12                     |
|    | 18 Packs Miller Lite, Miller 64, Coors Banquet or Coors Light+ dep. | \$ <b>13</b> <sup>79</sup> |
|    | 750 ml. Funf German Riesling+ dep.                                  | \$499                      |
|    | 750 ml.  Yellow Tail Winter Red Wine+ dep.                          | <b>₹3</b> 99               |





Red Raspberries or

Blackberries.









2/\$氏

Herbal Essences or Aussie

**Shampoo or Conditioner \$799** 10-13.5 oz. Axe **Men's Products** Body Spray