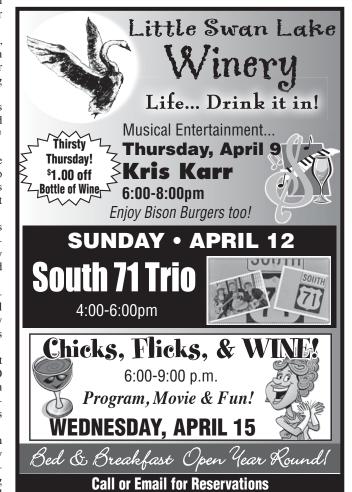

The evening shows will see a 7:30 curtain, with a Sunday matinee at 2:00. Tickets are available at the BARC office, by calling 507-831-2375. Tickets may also be available at the door...

**Thursday night will also see Kris Karr on stage**, in the barn, at the Little Swan Lake Winery, from 6 - 8:00. And the *South 71 Trio* will be returning to the same stage, Sunday afternoon, from 4 - 6:00...