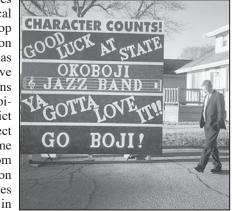

#### OHS Jazz Band Places 2nd In The State

On Tuesday, March 31, Okoboji High School's Jazz Band traveled to Des Moines to compete at the Iowa Jazz Championships. The Iowa Jazz Championships is the state championship of

jazz bands. Iowa schools are divided into four classes by size and the state is divided into six geographical districts. Each district holds a contest to pick the top two bands per class. At the end of the contest season there have been 12 bands from each class selected as the top bands in the state. At that time the IJC executive committee meets to select three "wild card" invitations from each class. Okoboji qualified for the Jazz Championships again this year by winning first place at district contest. The judges at the Jazz Championships select outstanding soloists from bands throughout the daytime competition and this year chose Dalton Adams, Tom Mayer, and Brittany Kolbeck, Okoboji pefromed on on the finals concert Tuesday night in the Des Moines Civic Center and finished in 2nd place in the state in Class 2A. The band is made up of 13 seniors, 2 juniors, 8 sophomores, and 4 freshmen.

Photo by Mallory Luers

2015 was Okoboji's 22nd appearance at IJC, their 21st consecutive performance at IJC, and their 10th time to perform in the finals concert. Okoboji High School band director Greg Forney says, "I couldn't be any more proud of my students. They've worked hard all year long and they played their hearts out Tuesday afternoon and again Tuesday evening in the finals."