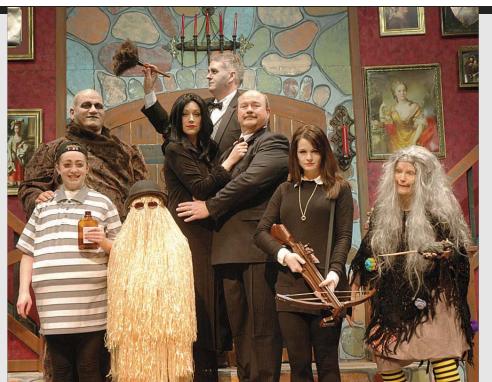

Emmetsburg: Relativity Tees.

Terril: Luby's, Outer Limits, VonEhwegen DeKalb Seed, Main Street Bar, Tropical Snow, Fairchild Manufacturing Inc., Terril EMS and Fire Department.

The Main Street Community Theatre's cast of The Addams Family, The Musical, includes Lurch (Doug Meyer), in the back; Uncle Fester (Bill Graves), Morticia (Courtney Cook) and Gomez (Kirk Haack), middle row; and Pugsley (Tatum Iverson), Cousin Itt (Kaitlyn Hember), Wednesday (Teresa Alesch), and Grandma (Diane Benjamin), front row. The Addams Family... will be staged the next two weekends at the MSCT, in Emmetsburg.

# 'Addams Family' musical opening in Emmetsburg

Family is inviting you to join their devilishly delightful life in The Addams Family, The Musical — a magnificently macabre new musical comedy that was created by Jersey Boys authors Marshall Brickman, Rick Elice, and Andrew Lippa.

*The Addams Family...* is an original story — and every father's nightmare. The ultimate princess of darkness, Wednesday Addams, has grown up and fallen in love with a sweet, smart young man from a respectable family, a man her parents have never met. And if that weren't upsetting enough, she confides in her father and begs him not to tell her mother.

Now, Gomez Addams must do something he's never done before — keep a secret from his beloved wife Morticia. Everything will change for the whole family on the fateful night they host a dinner for Wednesday's "normal" boyfriend

The Addams Family... opens Friday night, with shows Saturday and Sunday, as well, for this weekend and next. The Friday and Saturday performances have 8 p.m. curtains, with a 2 p.m. Sunday matinee — all

**RAMBO-ling** 

at the MSCT, at 19th and Palmer, in Emmetsburg. The box office opens an hour before each per-

formance. Call 712-852-3485 for more information. You're sure to enjoy meeting the family. The really scary part is, they'll leave the lights off for you!