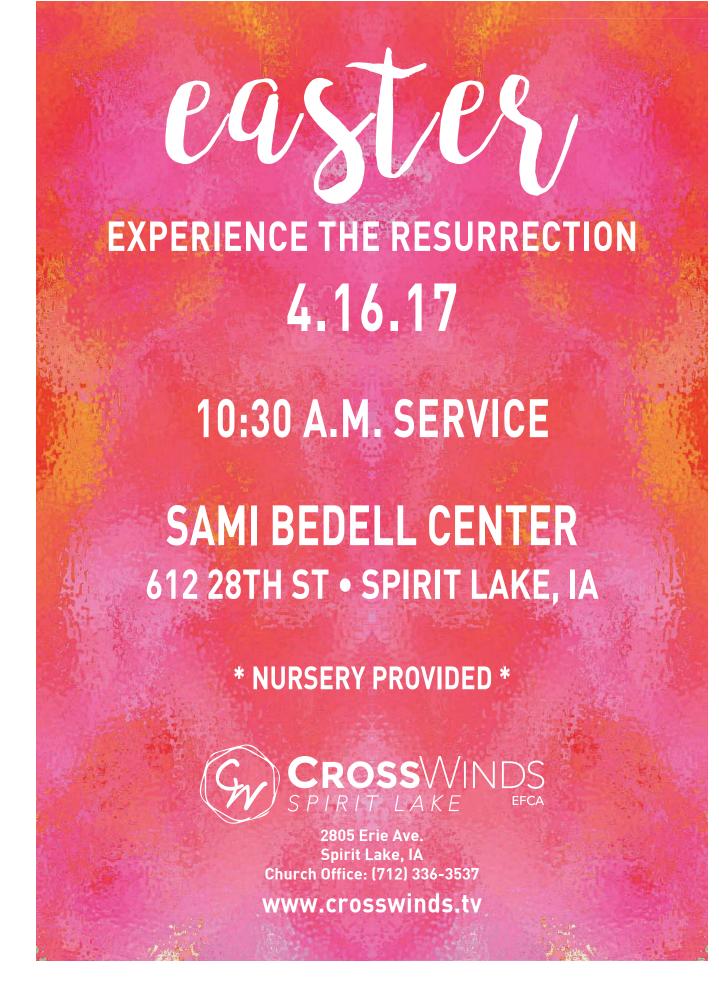

Liz Sandy

641-420-2172 330-2943 3121 Hwy. 71 S., Spirit Lake 712-336-4967 or 1-800-682-0860 ...

CrossWinds Church | Spirit Lake will be hosting "Experience the Passion", a three-night event running April 9-11 at the Dickinson County Expo Building. Experience the Passion will lead participants along the journey of the last 18 hours of Christ's life through the 15 key events found in Scripture. The entire walk takes approximately 30 minutes to complete.

By transforming the Expo Center with authentic music, images and scenery, participants will be able to walk through each event station at their own pace to stop, reflect and experience what it would have been like to be present during the last days of Jesus' life. This journey is interactive with the ability to lift and feel the full weight of the cross beam, experience mourning, the veil being torn, and more. This is a very unique and interesting event to begin Easter week!

The event is free to the public and will run 5:00–8:00pm each evening. All are welcome any or each night. For more information on "Experience the Passion", visit spiritlake.crosswinds.tv. The church office can be reached at (712) 336-3537.

CrossWinds Church, EFCA is a multisite church with campus locations in Spirit Lake and Spencer. The mission of CrossWinds Church is "Passion for God. Compassion for Neighbor. Reaching our region and beyond with the life-changing message of Jesus Christ."