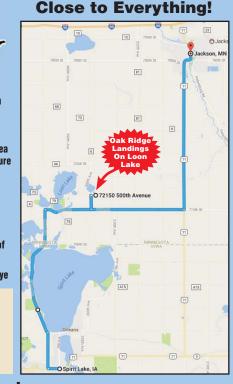

travel north on Co. Road 17 (500th Ave.) - turn west onto Landings Drive - follow the Nordaas signs

nordaashomes.com 800.658.7076 10091 State Hwy 22 - Minnesota Lake, MN 56068

www.steffenfurniture.com

•Near Iowa Great Lakes area •Waterfront land dedicated to common area with access to boat ramp, boardwalk, future clubhouse & swimming pool. •Size of Loon Lake is over 700 acres •Environmentally sensitive to the area •Abundant wildlife on nearby wetlands •Boating & sailing away from the traffic of the big lakes

 Lake stocked with Northern Pike & Walleye **Future Offerings:** •Lakeshore acreages •Lakeview acreages •Lakeview lots for villa homes Lakeview lots for twin homes

For further information contact:

PROJECT OWNERS: Arlis & Evelyn Lucht • Cell: 507-841-0414 • Res. 507-847-3248 • E-mail: ajlucht507@gmail.com or emlucht@hotmail.com PROJECT MANAGER: August Scheppmann • Cell: 712-330-5315 • Office: 712-336-4201 • E-mail: augyscheppmann@gmail.com