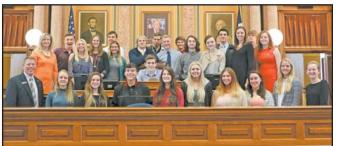

**For More Information** 

Division I: (front row) Finley Hoien, Anna Ascheman, Lauren Laven, Cat Waltz, Amelia Weber; (middle row) Nate Walsh, Lauren Sandison, Ruby O'Hagan, Noelle Yost, Paige Pearson, Danny Browning, Aubrey Browning; (backrow) Aidan Early, Tessa Leathers, Josie Byers, Brooklynn Erickson, Noel Roberts, Halleigh Hawkins, Marissa Sill. Not pictured: Lucy O'Hagan, Cameron Sheda.