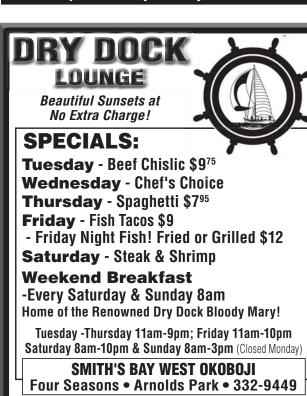

#### Open Easter Sunday April 16<sup>th</sup> 8am-2pm Hop on in! Full menu! DRY DOCK LOUNGE

SMITH'S BAY WEST OKOBOJI

➤ Four Seasons • Arnolds Park • 332-9449

Includes: Hash Browns, Salads and Drink Adults - \$10 • Under 12 - \$5