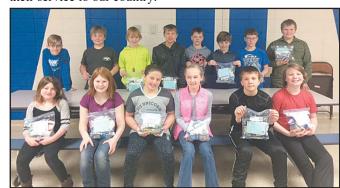

#### H-LP 5th Graders Make **Care Packages for Veterans**

Harris-Lake Park 5th grade students recently received a grant from the Iowa Association of Realtors to participate in a local service project. The money from the "Project Jack" award was used to make care packages for veterans utilizing the VA Clinic in Spirit Lake. Students put together packages with items such as socks, toothbrushes, toothpaste, granola bars, and other items and delivered them to the Clinic. The Veterans who have received them have been very appreciative. The Harris- Lake Park 5th grade would like to thank the Iowa Association of Realtors for sponsoring this worthwhile project, as well as the veterans for their service to our country.