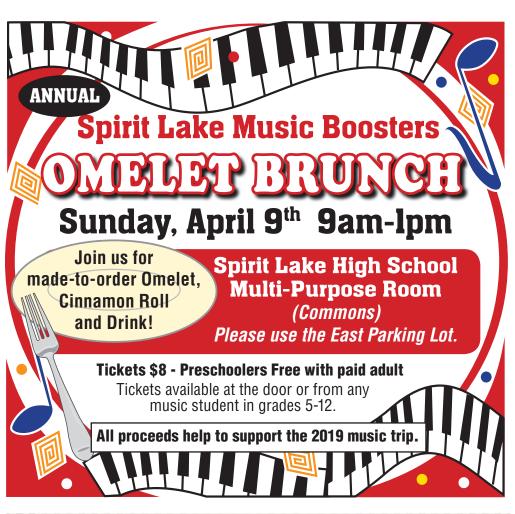

Tuesday, April 4, 2017

Page 11

The Spirit Lake Music (commons). All are welcome

with a paid adult. 50% of each ticket sold goes directly to the students going to the 2019 Orlando Music Trip. This includes the students that are currently 7th to 10th graders. Any additional proceeds will benefit the upperclassmen and the general Music Booster

Tickets are available at the

boosters are once again hosting the annual Omelet Brunch. It will be hosted this Palm Sunday, April 9, from 9:00am to 1:00pm, at the Spirit Lake High School Multi-Purpose Room for a personal made-to-order omelet, home-made cinnamon roll and drink – all for \$8 per person. Preschoolers are free

budget.

door or from any music student in grades 5-12.

enjoy incredible values up to us\$1,000 including: • Prepaid Gratuities (hotel service charges) Up to us\$500 onboard spending money

PLUS, book a suite and also receive a us\$100 internet