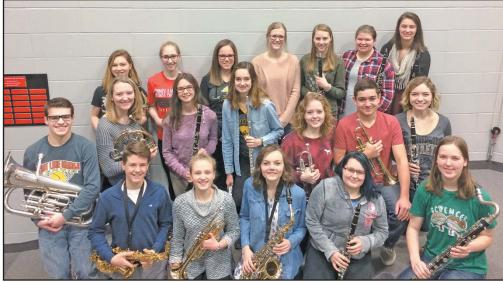

**For More Information** 

Division I: (front row) Finley Hoien, Anna Ascheman, Lauren Laven, Cat Waltz, Amelia Weber; (middle row) Nate Walsh, Lauren Sandison, Ruby O'Hagan, Noelle Yost, Paige Pearson, Danny Browning, Aubrey Browning; (backrow) Aidan Early, Tessa Leathers, Josie Byers, Brooklynn Erickson, Noel Roberts, Halleigh Hawkins, Marissa Sill. Not pictured: Lucy O'Hagan, Cameron Sheda.

#### Outstanding Performances by SL Students

Congratulations to the Spirit Lake Instrumental Music Students for their outstanding performances at the IHSMA Solo/Ensemble Contest on March 25, 2017. Students earned 18 Division I Superior Ratings, 5 Division II Excellent Ratings, and 2 Division III Good Ratings. In addition,

Noelle Yost earned a perfect score with a flute solo and Lauren Laven, Faith Norris, Nate Walsh, Ruby O'Hagan, and a brass quartet comprised of: Paige Pearson, Danny Browning, Lauren Sandison, and Nate Walsh were all one point from a perfect score on their solo and ensemble performances respectively.

Division II/III: (front row) Kody Wiebersch, Danny Browning, Amelia Weber; (back row) Tessa Leathers, Josie Byers, Noelle Yost, Brooklynn Erickson, Noel Roberts, Halleigh Hawkins, Aubrey Browning.

When building, you always need to start with a