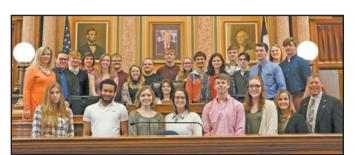

#### Outstanding Performances by SL Students

Congratulations to the Spirit Lake Instrumental Music Students for their outstanding performances at the IHSMA Solo/Ensemble Contest on March 25, 2017. Students earned 18 Division I Superior Ratings, 5 Division II Excellent Ratings, and 2 Division III Good Ratings. In addition,

Noelle Yost earned a perfect score with a flute solo and Lauren Laven, Faith Norris, Nate Walsh, Ruby O'Hagan, and a brass quartet comprised of: Paige Pearson, Danny Browning, Lauren Sandison, and Nate Walsh were all one point from a perfect score on their solo and ensemble performances respectively.

came up with more than 11,500 miles total on their odometers — actual miles driven from further away than Spencer and the Lakes area, and not counting the extra miles saved by

Spirit Lake students earned 18 Division I, Superior Ratings; five Division II, Excellent Ratings; and two Division III, Good Ratings. Noelle Yost earned a perfect score with a flute solo. And Lauren Laven, Faith Norris, Nate Walsh, Ruby O'Hagan, and a brass quartet comprised of Paige Pearson, Danny Browning, Lauren Sandison, and Nate

Walsh, were all one point from a perfect score on their solo and ensemble performances. SLHS vocal director Duane Ites says the SLHS *Vocal Jazz Ensemble* gave its best performance of the year and was named the 8th best jazz group in the Class 3A Vocal Jazz

Lauren Sandison was singled-out for an outstanding musicianship award. Spirit Lake was the only group representing Northwest Iowa.

dancing pleasure - pick one or more of the above on each night...

Grammy nomination this year. Saturday's show begins at 7:30...