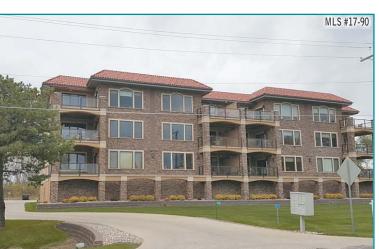

#### 2 BRIDGES BAY OPEN HOUSES: SUNDAY, APRIL 9: 1-3 PM

425 240th Avenue | Arnolds Park | Units #308 & #408 Coronado Building, Bridges Bay, East Lake Okoboji 3 bedroom, 2 bath corner units. Offered at \$564,900 & \$574,900

2620 Lakeside Ave. #B | Wahpeton Arrowhead Townhouse, West Lake Okoboji 3 bedroom, 2.5 bath on private cul-desac drive. Offered at \$630,000

3701 Keokuk Avenue | Spirit Lake **Southern Hills, Lot 118** 3 Bedroom, 2 bath home with double attached garage Offered at \$234,000.

16205 256<sup>th</sup> Avenue | Spirit Lake Van Steenburg Estates, West Lake Okoboji East Okoboji Beach, East Lake Okoboji 3+ bedroom, 4 bath home on 72' of lake-3 bedroom, 2 bath home on 55' of lake shore. Offered at \$1,575,000 shore. Offered at \$394,900