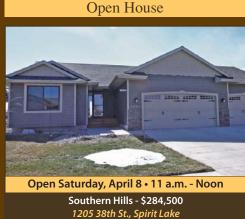

#### 2 BRIDGES BAY OPEN HOUSES: SUNDAY, APRIL 9: 1-3 PM

425 240th Avenue | Arnolds Park | Units #308 & #408 Coronado Building, Bridges Bay, East Lake Okoboji 3 bedroom, 2 bath corner units. Offered at \$564,900 & \$574,900

2620 Lakeside Ave. #B | Wahpeton Arrowhead Townhouse, West Lake Okoboji 3 bedroom, 2.5 bath on private cul-desac drive. Offered at \$630,000

3701 Keokuk Avenue | Spirit Lake **Southern Hills, Lot 118** 3 Bedroom, 2 bath home with double attached garage Offered at \$234,000.