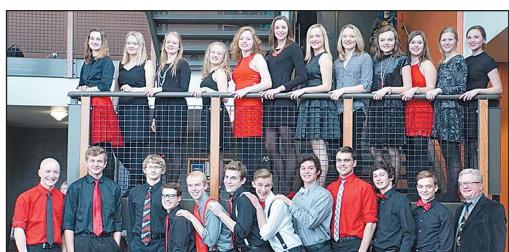

**For More Information** 

Division I: (front row) Finley Hoien, Anna Ascheman, Lauren Laven, Cat Waltz, Amelia Weber; (middle row) Nate Walsh, Lauren Sandison, Ruby O'Hagan, Noelle Yost, Paige Pearson, Danny Browning, Aubrey Browning; (backrow) Aidan Early, Tessa Leathers, Josie Byers, Brooklynn Erickson, Noel Roberts, Halleigh Hawkins, Marissa Sill. Not pictured: Lucy O'Hagan, Cameron Sheda.

#### Outstanding Performances by SL Students

Congratulations to the Spirit Lake Instrumental Music Students for their outstanding performances at the IHSMA Solo/Ensemble Contest on March 25, 2017. Students earned 18 Division I Superior Ratings, 5 Division II Excellent Ratings, and 2 Division III Good Ratings. In addition,

Noelle Yost earned a perfect score with a flute solo and Lauren Laven, Faith Norris, Nate Walsh, Ruby O'Hagan, and a brass quartet comprised of: Paige Pearson, Danny Browning, Lauren Sandison, and Nate Walsh were all one point from a perfect score on their solo and ensemble performances respectively.

Division II/III: (front row) Kody Wiebersch, Danny Browning, Amelia Weber; (back row) Tessa Leathers, Josie Byers, Noelle Yost, Brooklynn Erickson, Noel Roberts, Halleigh Hawkins, Aubrey Browning.

When building, you always need to start with a

Lauren Sandison was singled-out for an outstanding musicianship award. Spirit Lake was the only group representing Northwest Iowa.

dancing pleasure - pick one or more of the above on each night...

Grammy nomination this year. Saturday's show begins at 7:30...