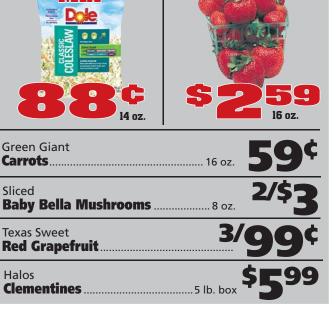

PRICES GOOD IN OUR SPIRIT LAKE STORE ONLY! FEB 24TH - MAR. 9TH, 2015 **SPIRIT LAKE, IOWA • BOMGAARS BUILDING CENTER** 

HWY 71 SOUTH, SPIRIT LAKE, IA 51360 • 712.336.2287

Product availability subject to manufacturer's ability to deliver merchandise by ad dates. We reserve the right to post price changes, limit quantities and correct print errors. Some items not available in all stores. Merchandise may vary from illustration.