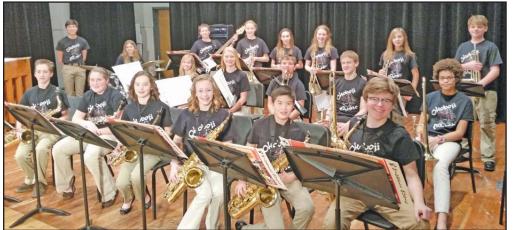

## Okoboji High School Jazz Band earns Jazz Championships berth

Congratulations are again in order to the Okoboji high school and middle school jazz bands for their first-place finishes in the Northwest Iowa Bandmasters District Jazz Festival in Le Mars (Monday, February 16).

With its first-place finish the Okoboji High School Jazz Band earned its 21st consecutive berth in April's Iowa Jazz Championships. Alta - Aurelia and Cherokee won second and third places in the 2A high school competition, giving Alta -Aurelia an *IJC* berth, too, and Cherokee a chance for a wild-card placement in the championships

The OHS band performed Back Bone, Spring Can Really Hang You Up The Most, Jumpin' Punkins, and Caravan. Outstanding Soloist / Musicianship Awards went to OHS students Jonathan Ahrens (bari sax), Hannah Roberts and Emma Myhre (tenor sax), Dalton Adams (trombone), Austin Kolegraff (bass), and Brittany Kolbeck (drums).

Sioux Center won second place of the 11 bands in the middle school Class 1A-2A competition. The OMS band performed Cherry Point, Gentle Touch, St. Thomas, and Killer On The Keys. Outstanding Soloist / Musicianship Awards went to David Alexander (piano), Madeline Stover (trumpet), and John Alexander (tenor sax).

You'll get a chance to see both bands in action in something of a "rehearsal," Friday night in the OHS auditorium, as the two bands present their annual *Evening of Jazz concert*, in the Okoboji High School Auditorium, at 7:30, Friday night.

The bands are directed by Greg and Julie Forney, who recently announced their retirement from the Okoboji Community Schools.

The OHS Jazz Band and Boji Voices Jazz Choir are performing today, at the Lewis and Clark Jazz Festival at Western Iowa Tech, in Sioux City. Spirit Lake music students are also scheduled to participate. The SLHS Jazz Band, directed by Jody Ingwersen, earned fifth place in last week's competition in Le Mars.