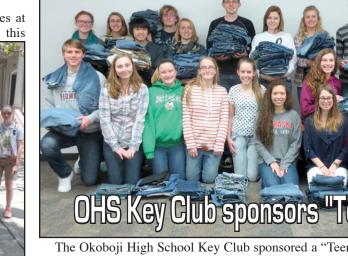

The Okoboji High School Key Club sponsored a "Teens for Jeans" drive over a two week period earlier this month. DoSomething.org, a website devoted to encouraging young people to get involved with service, partnered with Aéropostale to collect jeans for teens living in homeless shelters. OHS Key Club collected 117 pairs of new and gently used jeans which were then delivered to the Sioux Falls Aéropostale store for distribution. The OHS Key Club is sponsored by the Milford Kiwanis.