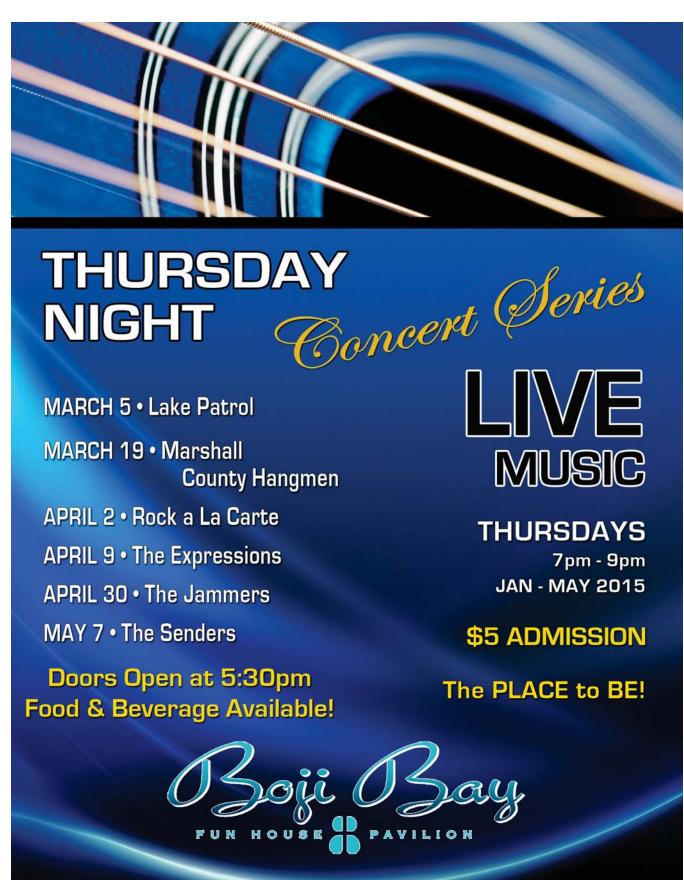

Menu

Indian Spirit Cafe, presented by the Spirit Lake High School Culinary Arts Students, serves every Tuesday and Thursday from 12:00 to 1:00. Cost is \$7.00 which includes meal, dessert and beverage. Please call for reservations at 712-336-3707 ext. 1770 or email at bparriott@ spirit-lake.k12.ia.us. Parking is available in front of the Sami Center on 28th street and along the East side facing the Sami Center. You can also park in the visitor section at the front of the school.

- Tuesday, February 24th Chicken and Pasta Casserole, Steamed Mixed Vegetables, Whole Wheat Clover Leaf Roll, Turtle Cheesecake
  - Tuesday, March 3rd Turkey Lasagna with Spinach, Italian Salad Bread Twists, Blackberry Sorbet
- Thursday, March 5th Chicken Stir Fry, Sticky Rice, Egg Drop Soup, Chinese Cheesecake



712.338.2034 EXT 110 • info@bojibayfun.com www.bojibayfun.com • PO Box 184 • 2501 Boji Bend Dr. • Milford, IA



# FOR SALE BY OWNER 511 Rohr Street, Arnolds Park

#### Ranch Home with 35' Deeded Lake Shore

Open floor plan, skylights, hickory kitchen cabinets with oversized island, fireplace, sunroom with deck, 2 bedrooms, 2 baths and laundry on main floor. Finished walkout basement with kitchen, dining area, living room, 2 bedrooms, full bath, extra large storage room and patio with rock wall landscaping.

Heated and insulated oversized 2 car garage with overhead storage, hot and cold plumbing with floor drain, double doors to the 35' lake shore area which includes dock and hoist. Home is located along the walking trail. \$349,900.

712-320-7464

# Your Pets Deserve a Healthy Smile Too