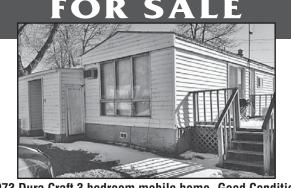

STRING OF PERCH! - Andy and Robyn DenBoer, of Rock Valley, with 9 Perch caught in West Lake Okoboji, on February 8.

1973 Dura Craft 3 bedroom mobile home. Good Condition. Nice Location in Center Lake Village, Spirit Lake, IA. For more information call 712.363.9964