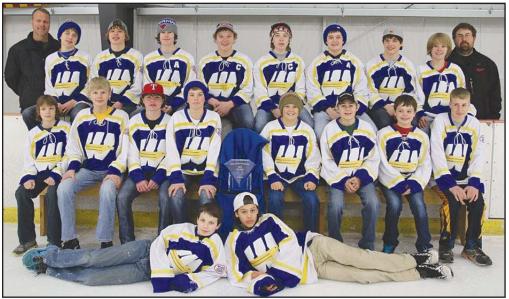

### Regional Tournament Qualifiers

On February 14th and 15th the Windom Eagle/Boji Blizzard Bantam B Hockey team competed in the Minnesota District 4 Tournament. This team is a pairing between the Windom Area Hockey Association and the Lakes Area Hockey Association, with the players representing 5 towns and schools. The team has been participating in the District 4 league this season and sharing ice time between Windom and the Boji Arena. They entered the District 4 tournament as the fourth seed.

Their second place finish included wins over the 5th seed, (Worthington) the third seed, (Fairmont) and the first seed, (New Ulm Sleepy Eye) which was previously undefeated. Their only loss was to the second seed (Redwood) team in an overtime sudden death.

The team now advances to the Minnesota Regional Tournament under the leadership of Coaches Mike Pigman and Adam Schumacher. Regional tournament play begins Friday Feb. 27th in Fairmont Minnesota. The Bantams will play their first game Friday night the 27th.