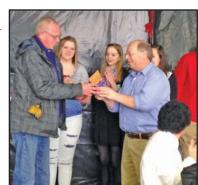

#### Wills Honored As "Professional Of The Year"

Representative John Wills (R-Spirit Lake), center, was recently honored as "Professional of the Year" by Ducks Unlim-

ited for his work with the Dickinson County Clean Water Alliance. John was honored in a presentation on February 14th for hard work, dedication and collaborative efforts which have greatly improved the

# natural resources of Dickinson County.