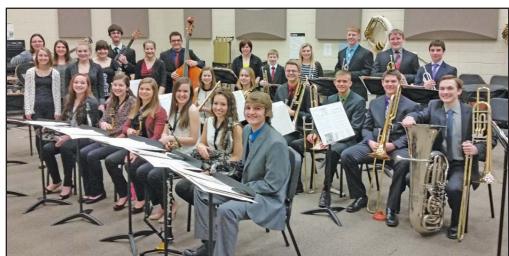

## **OHS and OMS Bring Home Top Honors** from Northwest Iowa District Jazz Festival

Jazz Bands competed at the Northwest Iowa Bandmasters' District Jazz Festival in LeMars on Monday, February 16. The festival was held at the LeMars High School/Middle School complex with bands performing throughout the day in three centers. Bands competed in High School classes 1A, 2A, 3A and 4A: and Middle School classes 1A/2A and 3A/4A.

The OMS Jazz Band won 1st place in the Middle School 1A/2A Class. Sioux Center won 2nd place. There were eleven bands competing in middle school Class 1A/2A. OMS performed "Cherry Point", "Gentle Touch", "St. Thomas", and "Killer On The Keys". Outstanding Soloist/ Musicianship Awards went to David Alexander on piano, Madeline Stover on trumpet, and John Alexander on tenor sax.

The OHS Jazz Band won 1st place in Class 2A. 2nd place was Alta-Aurelia and Cherokee won 3rd place. There were twelve bands com-

Okoboji Middle School and High School peting in Class 2A. Okoboji performed "Back Bone", "Spring Can Really Hang You Up The Most", "Jumpin' Punkins", and "Caravan". Outstanding Soloist/Musicianship Awards went to Jonathan Ahrens on bari sax, Hannah Roberts and Emma Myhre on tenor sax, Dalton Adams on trombone, Austin Kolegraff on bass, and Brittany Kolbeck on drums. Okoboji High School's 1st place finish at district contest qualifies them for the Iowa Jazz Championships. 2015 will be Okoboji's 21st consecutive appearance at the Iowa Jazz Championships.

The OMS and OHS Jazz Bands will present their annual Evening of Jazz concert in the Okoboji High School Auditorium Friday, February 27. Mark your calendar now for an exciting Evening of Jazz! The OHS Jazz Band and Boji Voices Jazz Choir will perform at the Lewis and Clark Jazz Festival at Western Iowa Tech on Tuesday, February 24th.