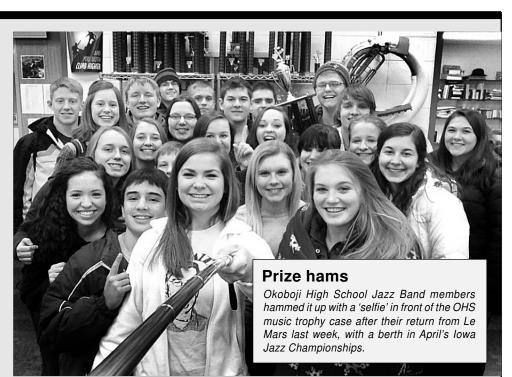

## **OHS and OMS Bring Home Top Honors** from Northwest Iowa District Jazz Festival

Jazz Bands competed at the Northwest Iowa Bandmasters' District Jazz Festival in LeMars on Monday, February 16. The festival was held at the LeMars High School/Middle School complex with bands performing throughout the day in three centers. Bands competed in High School classes 1A, 2A, 3A and 4A: and Middle School classes 1A/2A and 3A/4A.

## Okoboji High School Jazz Band earns Jazz Championships berth

Congratulations are again in order to the Okoboji high school and middle school jazz bands for their first-place finishes in the Northwest Iowa Bandmasters District Jazz Festival in Le Mars (Monday, February 16).