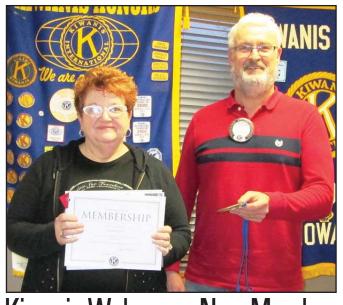

#### Kiwanis Welcomes New Member

The Milford Kiwanis recently welcomed Jan Bottolfsen as a new member. Jan is shown here with President Dave Stoever. Jan and her husband Bob formerly lived in Nebraska before retiring and moving to Milford. After the move, Jan owned the "Gab and Dab" in Arnolds Park for several years. Jan Is excited about becoming a member because "Where else could you go at 7:00 in the morning and meet such a happy enthusiastic group of people doing good by helping others." Kiwanis is a global organization of volunteers dedicated to changing the world one child and one community at a time. The Milford Kiwanis Club meets every Tuesday morning at 7:00am with a breakfast preceding the meeting held in the west room of the Milford Community Center. Visitors and prospective members are always welcome.