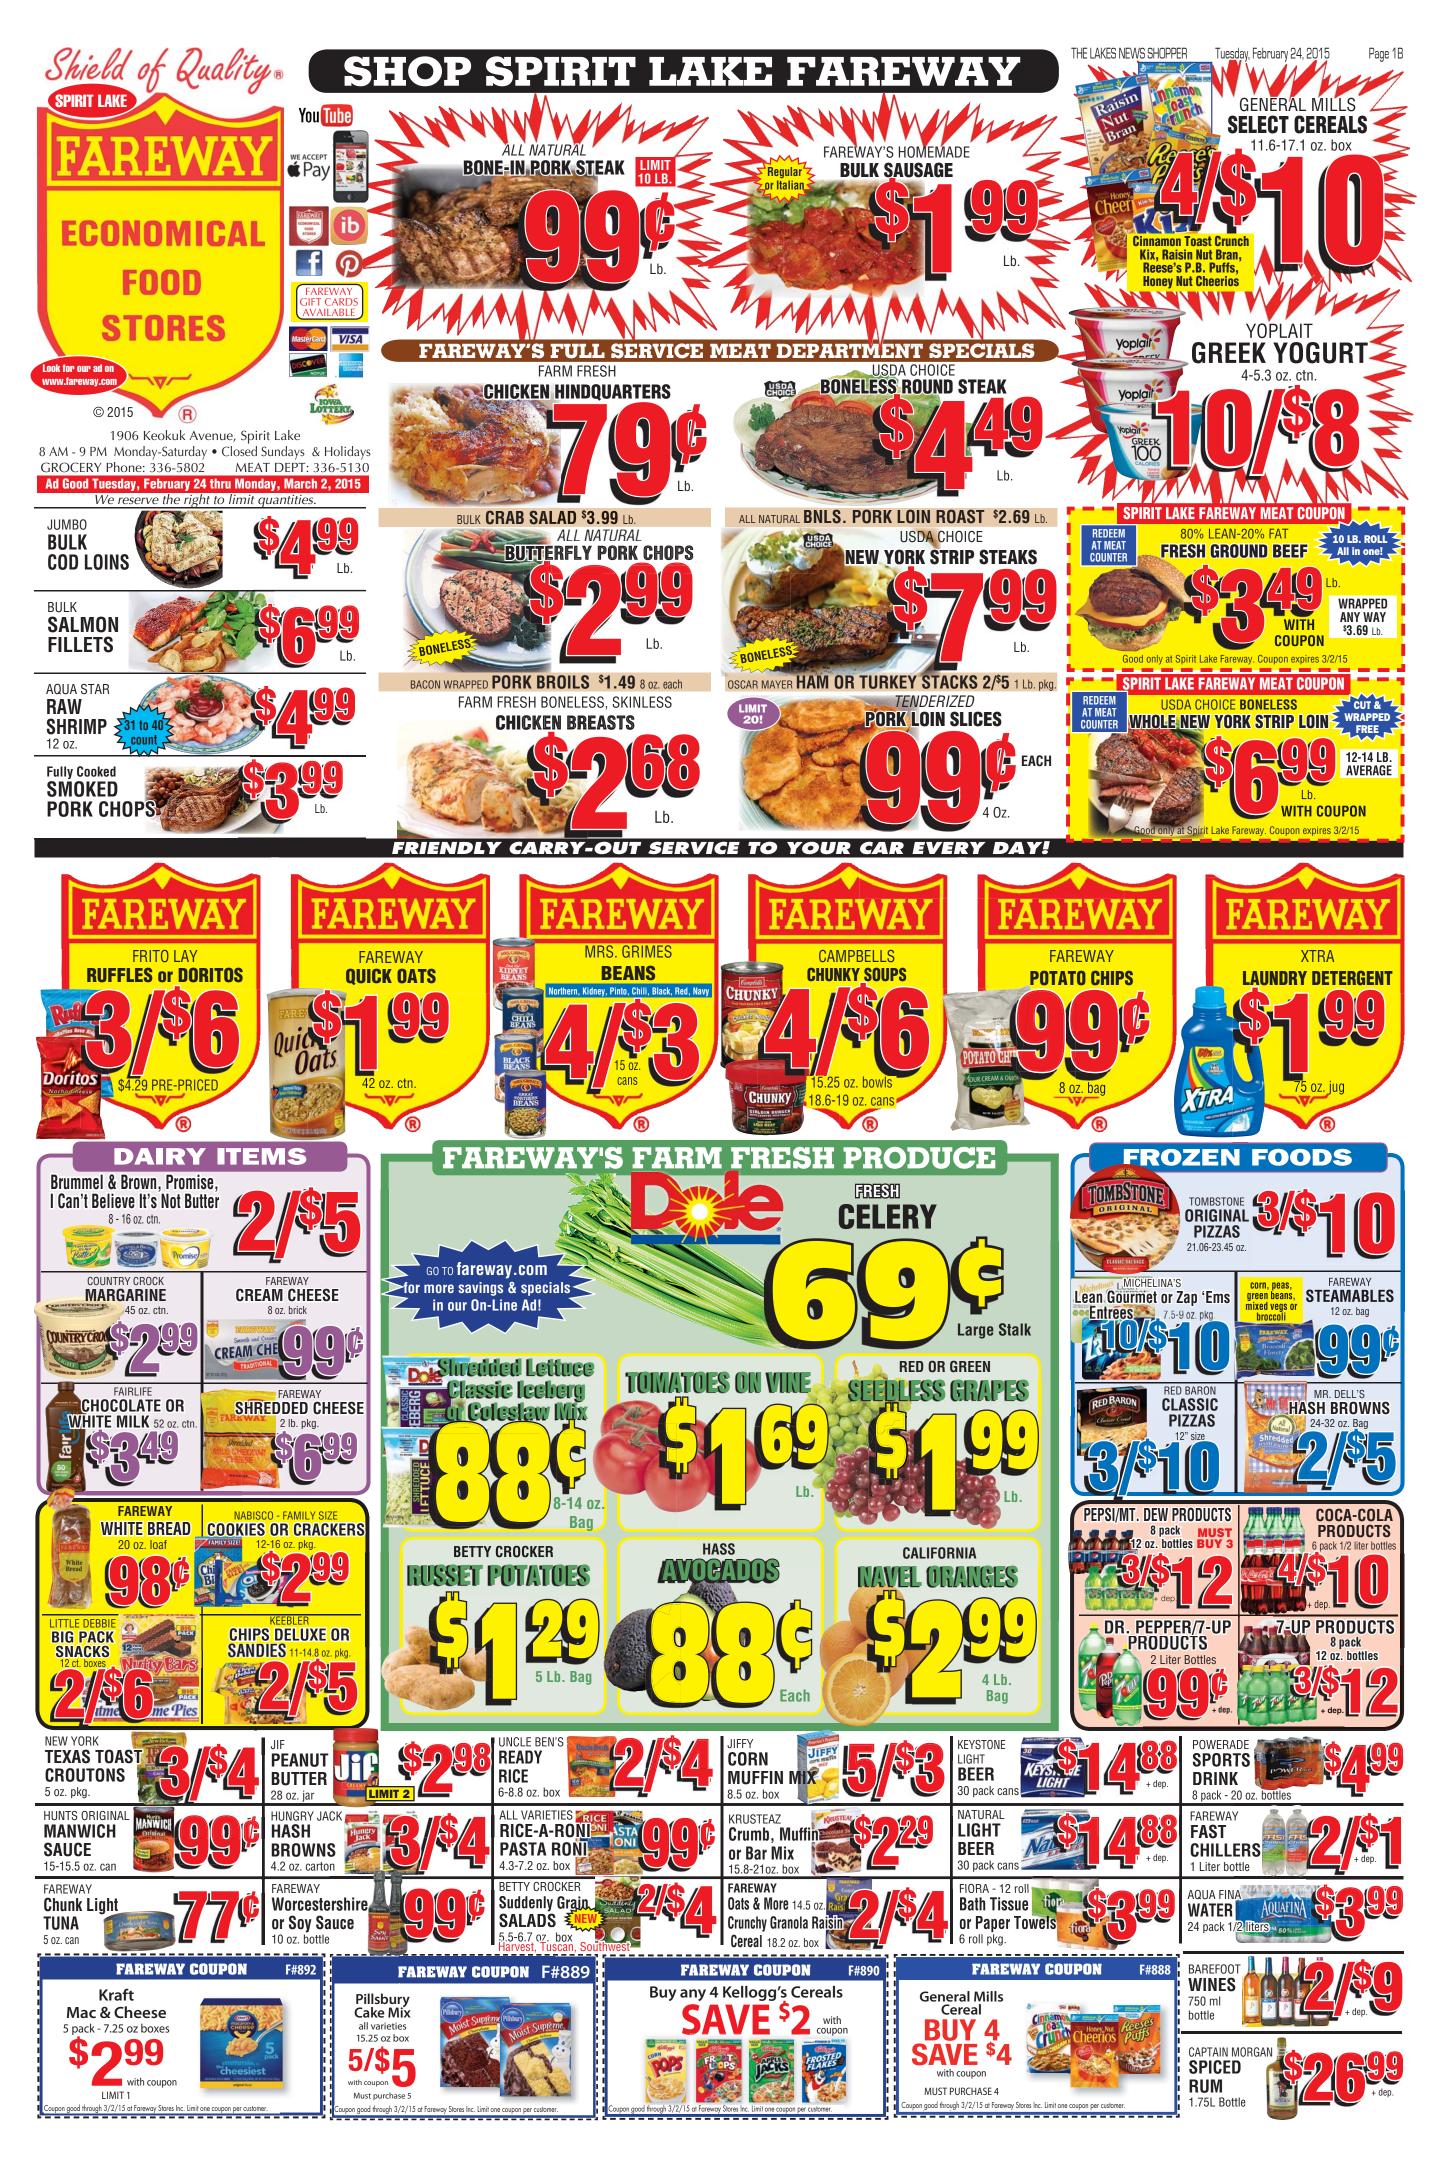

nd Thursday from 12:00 to 1:00. Cost is \$7.00 which includes meal, dessert and beverage. Please call for reservations at 712-336-3707 ext. 1770 or email at bparriott@ spirit-lake.k12.ia.us. Parking is available in front of the Sami Center on 28th street and along the East side facing the Sami Center. You can also park in the visitor section at the front of the school.

- Tuesday, February 24th Chicken and Pasta Casserole, Steamed Mixed Vegetables, Whole Wheat Clover Leaf Roll, Turtle Cheesecake
  - Tuesday, March 3rd Turkey Lasagna with Spinach, Italian Salad Bread Twists, Blackberry Sorbet
- Thursday, March 5th Chicken Stir Fry, Sticky Rice, Egg Drop Soup, Chinese Cheesecake



712.338.2034 EXT 110 • info@bojibayfun.com www.bojibayfun.com • PO Box 184 • 2501 Boji Bend Dr. • Milford, IA



# FOR SALE BY OWNER 511 Rohr Street, Arnolds Park

#### Ranch Home with 35' Deeded Lake Shore

Open floor plan, skylights, hickory kitchen cabinets with oversized island, fireplace, sunroom with deck, 2 bedrooms, 2 baths and laundry on main floor. Finished walkout basement with kitchen, dining area, living room, 2 bedrooms, full bath, extra large storage room and patio with rock wall landscaping.

Heated and insulated oversized 2 car garage with overhead storage, hot and cold plumbing with floor drain, double doors to the 35' lake shore area which includes dock and hoist. Home is located along the walking trail. \$349,900.

712-320-7464

# Your Pets Deserve a Healthy Smile Too!



#### **February is National Pet Dental Health Month**

\$20 OFF Dental Scale & Polish thru February

## Dick