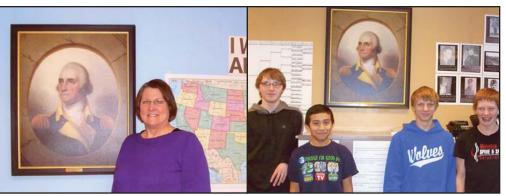

#### IGL Rotary Club - George Washington Portrait Project

The last of three school districts to receive a donation to the Mount Vernon Women's Association for the George Washington Portrait Project was Harris-Lake Park (two schools). The kit the Rotary Club provided includes a 24" x 30" print of Rembrandt Peale's Porthole Portrait of George Washington, an American Flag flown over Mount Vernon and lesson plan. This program has been headed by Rotarian, Jack Hardie.

One District per year has been selected from 2012 to current year. The IGL Rotary Club has provided portrait kits to Spirit Lake (3 schools) and Okoboji (3 schools) with plans to provide kits for Terril in 2015-2016 school year.