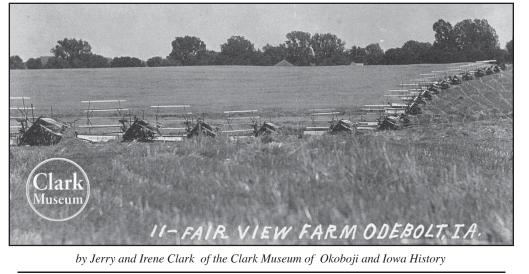

Join us for great stories and much more every Friday morning at

a photo of rows of reapers on the north side of 10,000 farmers to improve 1,700,000 acre of the 7000 acre ranch. Some years ago, a national the best farm land in the world, mostly in the land planning committee reported that, of all the middle region of western Iowa, for \$4 or \$5 land in the United States classified as excellent, per acre. The Iowa Railroad Land Co., together 101,000,000 acres, about one fourth of it was with land companies were the organizers. Two located in the state of Iowa, or some 26,000,000 7000 acre ranches were near Odebolt, Adams acres. A typical ad run in 1872, in the Cedar and Cook Ranches.

Dateline – 1900 Odebolt, Iowa – Above is Rapids Daily Republican: Wanted this spring,