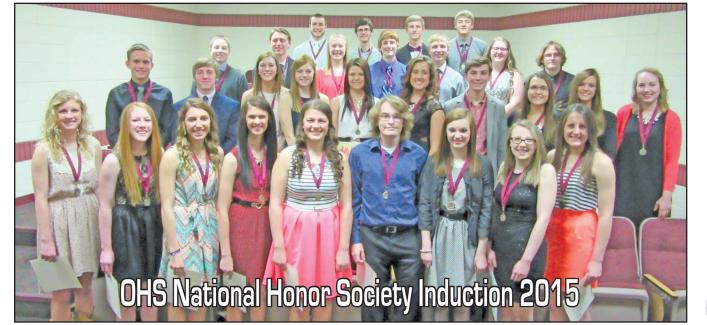

Thirty new members were inducted into the Okoboji National Honor Society on Monday, March 16, 2015. Students were selected on the basis of their scholarship, service, leadership and character. Longtime Okoboji educator and debate coach Mr. Greg Stevens gave the induction speech. He is retiring this year after 28 years of distinguished service to our school district. Congratulations to the following juniors and seniors for attaining this significant honor: Tyler Stumbo, Shaelyn Adams, Nathanael Adolph, Brooklyn Barnett, Noah Bouse, Jayden Calhoon, Josiah Danbom, Jake Dodge, Peter Eckard, Mallory Gibson, Grace Goehring, Liz Greiner, Mathew Grisham, Cole Hackbarth, Glenn Hackbarth, Thor Heimdal, Alex Heller, Cory Hoffman, Kailye Hromatko, Breanne Kopera, Blake Lineweaver, Brenna McCabe, Mallory Miler, Nathan Miklo, Hope Pearson, Megan Peschong, Joseph Schmidt, Megan Stephenson, Emily Wintz, and Samantha Wuebker.