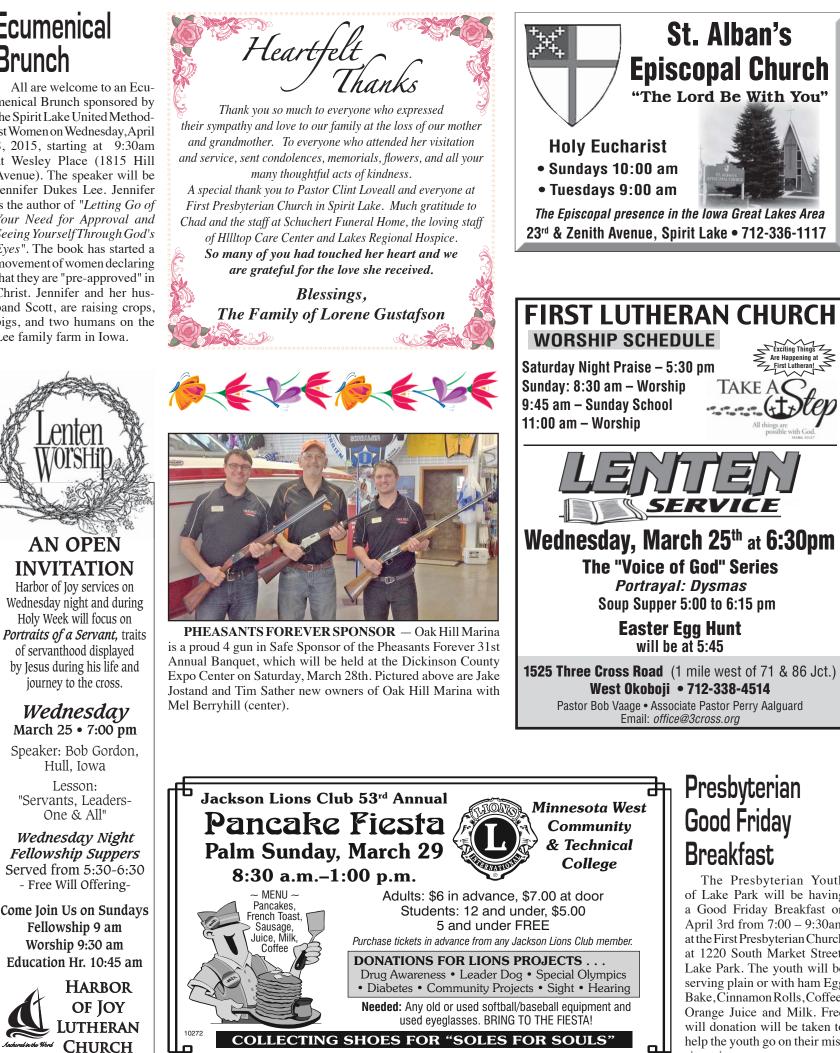

**PHEASANTS FOREVER SPONSOR** — United Community Bank of Milford, Okoboji, Lake Park, Hartley and Ocheyedan is proud to be a Fire Sale Co-Sponsor at the 31st Annual Pheasants Forever Banquet on March 28th at the Dickinson County Expo Center in Spirit Lake. Pictured above is Mel Berryhill from Pheasants Forever with Steve Feld from UCB