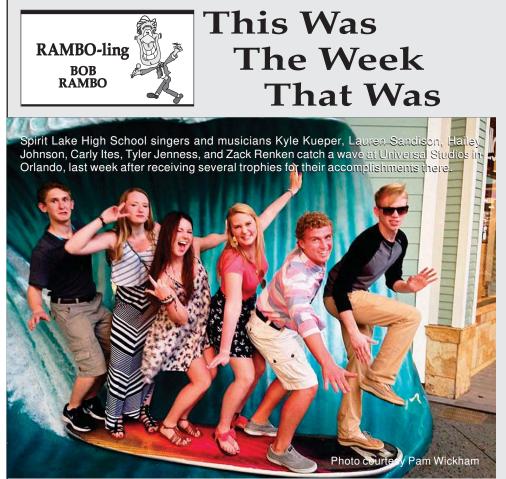

Okoboji High School musicians Laura Nielsen (L), Hannah Roberts, Riley Anderson, Dalton Adams, Luke Thompson, and Alex Adams react to hearing the results of the Coyote Jazz Festival, on St. Patrick's Day. Okoboji earned top honors in Vermillion, and will be competing in the Iowa Jazz Championships, Monday (March 30), in Des Moines