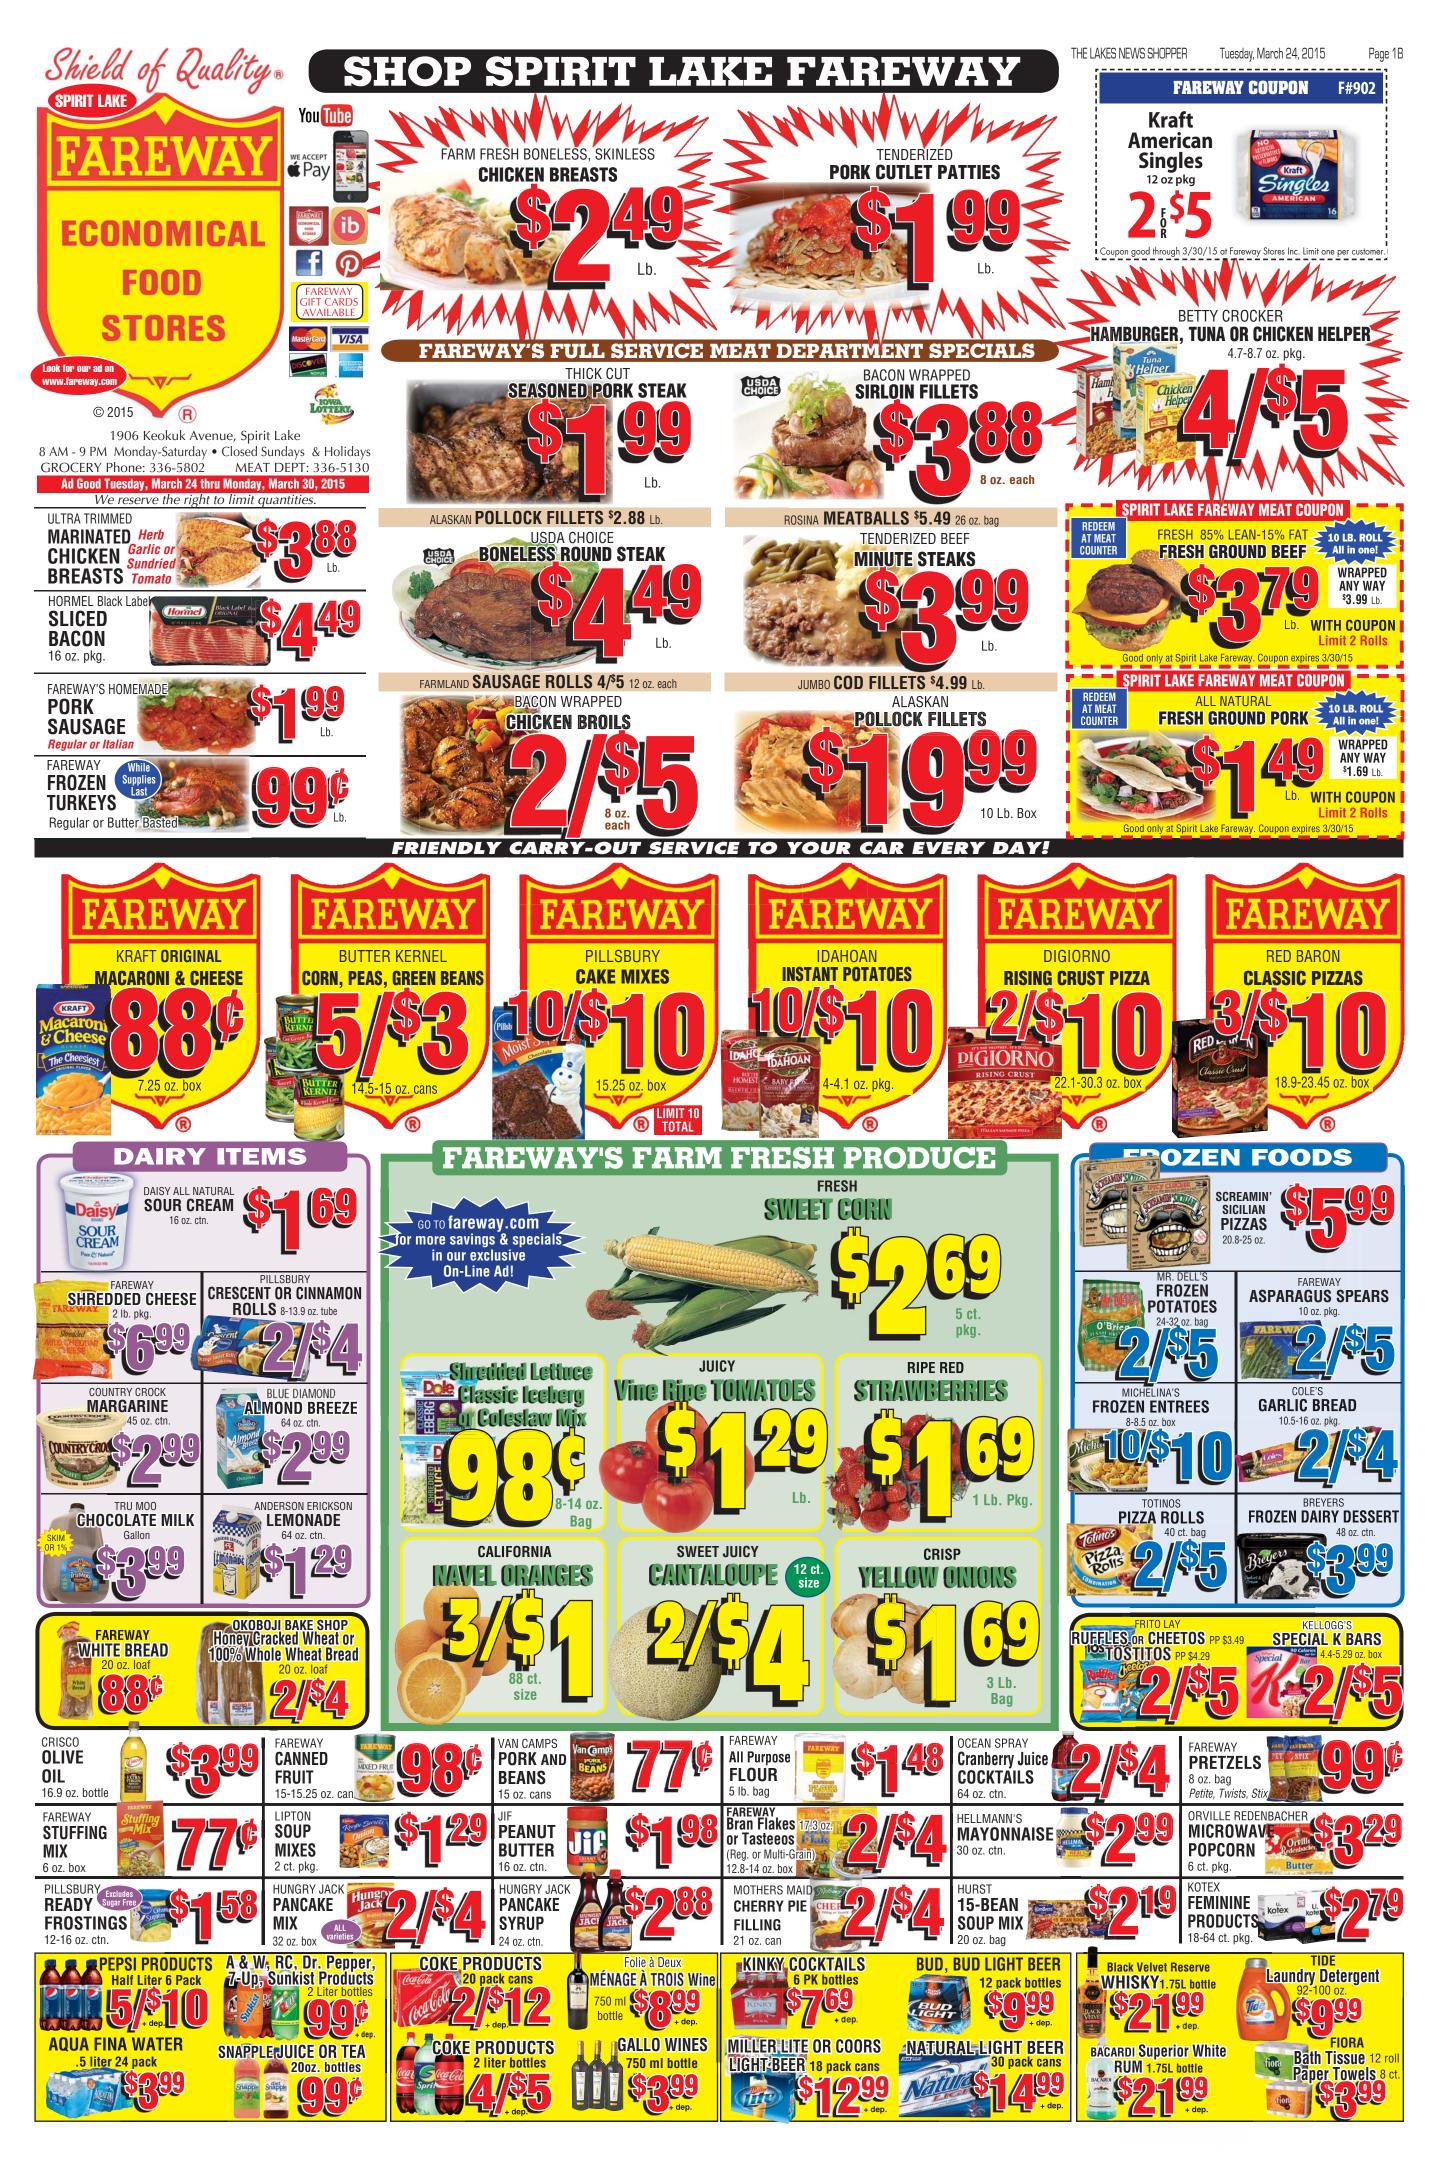

for the whole family to dance together on stage at the PLAC on April 4th at 2:00pm. Parents are encouraged to bring their children and DANCE with them. Warm-ups and fun dance combinations will be taught by Marta Barnard. The class will end in an improvisation. Deadline to register is April 1. Call 712-332-7029 to register. Choreographer/Instructor Marta Barnard is an Iowa Arts Council Performance Artist and Artist in Residence. Scholarships are available upon request. For more information, contact marta@lakesart.org.

Founded in 1965, the Pearson Lakes Art Center has focused on broadening horizons through the arts for 50 years. For more information or to become a member, please contact the Art Center at 712-332-7013, by email info@lakesart.org, or visit the website at www.lakesart.org.









Amber Nelson, Disability Resource Coordinator for IowaWORKS, hands a \$1500 check to Nellie Nelson, the Human Resources Manager of Dyno's Oil Corporation.

IowaWORKS gave a \$1500 grant to Dyno's Oil Corporation. The grant subsidizes efforts to train Dyno's management, supervisors, and staff who train and work alongside adults with disabilities. In recent months, Dyno's created jobs for disabled adults in 3 out of their 11 locations in northwest Iowa, and has plans to create new jobs by mid-summer 2015.

The Northwest Iowa Job Developers Coalition obtained this grant with the leadership of Kathy Jackson, Job Placement Specialist with Horizons Unlimited of Emmetsburg.

Various state and local agencies are partnering with Dyno's to place adults with disabilities in new jobs. Partners i