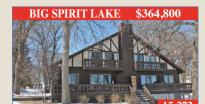

Survey available

**BIG SPIRIT LAKE LOT** 

• Beautiful SE exposure, low level approach

NOLDS PARK \$149,800

• Sold in 2 separate parcels

• 1 at \$248,800, 1 at \$348,800

· Beautiful handcrafted home/wrap around porch · Separate entrance for home office/business • 28' x 40' heated shop

MILFORD \$248,800

• Glorious views.

• 1<sup>1</sup>/<sub>2</sub> story walkout (lovely)

• Triple garage w/48'x14'stall for Motor Home

• Over 100' of Big Spirit Lake lakefront

LAKE OKOBOJI \$8,950.00

· Immaculate historical home