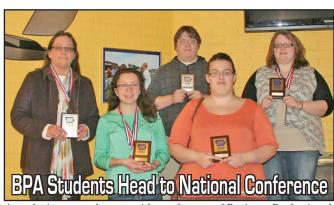

On Saturday, March 14th, twenty-four Okoboji High School students traveled to Sibley Ocheyedan High School to participate in the Iowa High School Speech Association State Speech Contest. Thirty-five events were eligible to compete at the state level, however, due to student illness, 33 events were taken to contest. Of these 33 events, 25 events received an overall division one rating and the remaining eight received a division two rating. At the end of the contest day, the judges nominate students to perform at the All State Festival at the UNI campus in Cedar Falls, Iowa on March 30, 2015. Six Okoboji students will be performing at the All State Festival this year. They are: Tristan Brown (Original Oratory), Blake Lineweaver (Prose), Carson Miller (Prose), Emma Myhre (Solo Musical Theatre), Laura Nielsen (Storytelling) and Peace Preston (Acting). Okoboji High School IE Speech is coached by Mrs. Olivia Forney and Mrs. Ann Williamsen.