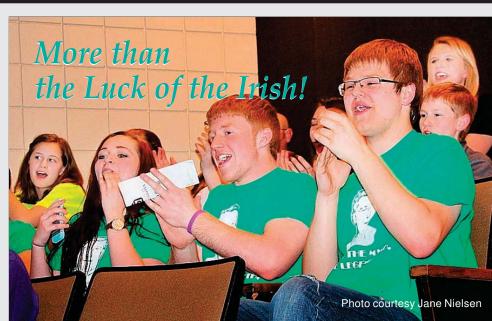

Okoboji High School musicians Laura Nielsen (L), Hannah Roberts, Riley Anderson, Dalton Adams, Luke Thompson, and Alex Adams react to hearing the results of the Coyote Jazz Festival, on St. Patrick's Day. Okoboji earned top honors in Vermillion, and will be competing in the Iowa Jazz Championships, Monday (March 30), in Des Moines