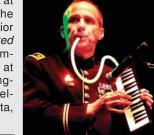

Corporate sponsors for the event are United Community Bank of Milford, Iowa, and The Patrice and Rita Leary Foundation.

Lt. Col. Jim Keene performs with The Volunteers, last week at the Pearson Lakes Art Center. The Volunteers is a unit of the U.S. Army Field Band, of which Keene is the Commander. Prior to this assignment, Keene served as Commander of the United States Military Academy Band at West Point, New York; Commandant of the Army School of Music at Norfolk, Virginia; at The United States Army Band "Pershing's Own" in Washington, DC; the U.S. Army Europe Band and Chorus in Heidelberg, Germany; and the Army Ground Forces Band, in Atlanta, Georgia. The instrument is a Melodica.