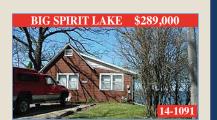

Survey available

**BIG SPIRIT LAKE LOT** 

• Beautiful SE exposure, low level approach

NOLDS PARK \$149,800

• Sold in 2 separate parcels

• 1 at \$248,800, 1 at \$348,800

· Beautiful handcrafted home/wrap around porch · Separate entrance for home office/business • 28' x 40' heated shop

MILFORD \$248,800

• Glorious views.

• 1<sup>1</sup>/<sub>2</sub> story walkout (lovely)

• Triple garage w/48'x14'stall for Motor Home

• Over 100' of Big Spirit Lake lakefront

LAKE OKOBOJI \$8,950.00

· Immaculate historical home