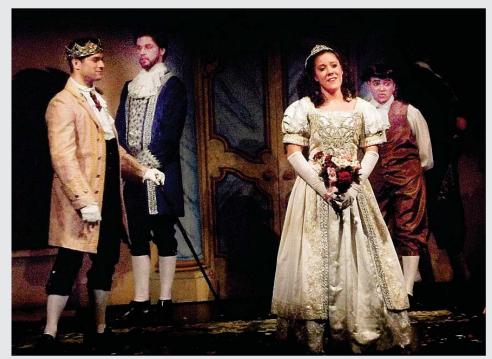

Cinderella sings to her newly betrothed Prince Don Ramiro in the Opera lowa production of Rossini's Cinderella, last week at the SCT, in Spencer. Opera lowa will present Cinderella, again, at 7:00, Monday night, March 30th, at the SAMI Center in Spirit Lake.