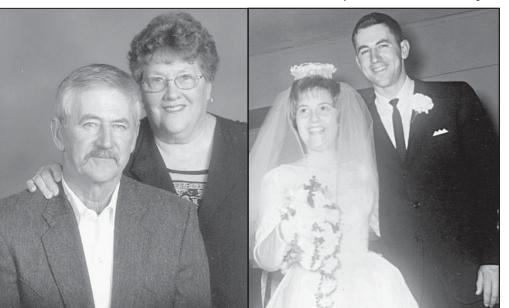

# Anniversary Announcement

Pat and Jerry Phipps are celebrating their 50th anniversary. They were married March 28, 1965, in Storm Lake, Iowa, at the Presbyterian Church.

They are the parents of five children: Nancy Harman of Cherokee, Iowa; James (Amy) Phipps of Louisville, Kentucky; David (Jodi) Phipps of Inver Grove Heights, Minnesota; Molly (Jeff) Reinking of Kingsley, Iowa; and Michael Phipps of Bemidji, Minnesota. There are twelve grandchildren and six greatgrandchildren. The couple will be celebrating with their family this summer at their home in Okoboji.

Greetings may be sent to them at 15625 250th Avenue, Spirit Lake, Iowa 51360.

quality of life in and around Center Lake.

Compass Pointe Behavioral Health Services

THE LAKES NEWS SHOPPER Tuesday, March 24, 2015 Page 11