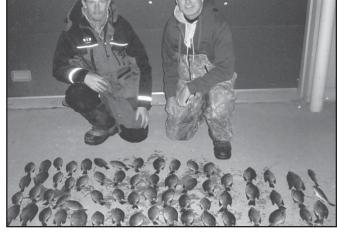

Parents of the couple are Maureen and Dan Breuker of Harris and Jan and Tom Snyder of Sanborn.

ALLSMILES! - Katie Billngs, of Hartley, Iowa, with a Bluegill caught in West Okoboji Lake on March 10, 2015.