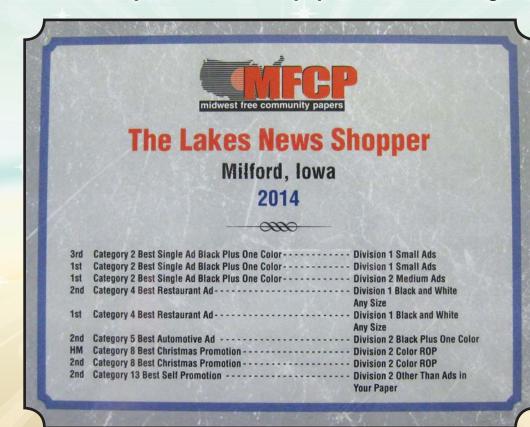

The Midwest Free Community Papers held their annual Spring Conference March 13th and 14th in Des Moines, and The Lakes News Shopper came away with 9 awards at the Awards Banquet. The Midwest Free Community Papers is an association for free circulation papers throughout the Midwest. The association was started in 1955 and currently has over 130 publications with a combined circulation of over 2.7 million readers each week. Member states include Iowa, Illinois, Indiana, Kansas, Minnesota, Missouri, Nebraska, North Dakota, South Dakota, and Wisconsin. There were over 1,000 entries into this year's ad contest.

The Lakes News Shopper was awarded the following 9 awards at the banquet; 3rd place - Category 2 Best Single Ad Black Plus One Color - Division 1 Small Ads; 1st place - Category 2 Best Single Ad Black Plus One Color-Division 1 Small Ads;1st place - Category 2 Best Single Ad Black Plus One Color - Division 2 Medium Ads; 2nd place - Category 4 Best Restaurant Ad - Division 1 Black and White (any size); 1st place - Category 4 Best Restaurant Ad - Division 1 Small Ads; - Division 1 Black and White (any size); 2nd place - Category 5 Best Automotive Ad - Division 2 Black Plus One Color; Honorable Mention -Category 8 Best Christmas Promotion – Division 2 Color ROP; 2nd place - Category 8 Best Christmas Promotion - Division 2 Color ROP; 2nd place - Category 13 Best Self Promotion -Division 2 Other Than Ads In Your Paper.

Pictured are Mary Chambers, Steve Fisher (MFCPPresident) and Cathy Thee. Absent from photo are LNS Publisher John Adams, Michelle Adams, Jack Eichman, Peggy Gustafson, Donna Tielbur, Sue Doyle, Marlys Stahly, Jan McDonald, Laura Olson and Marisa Sidles.