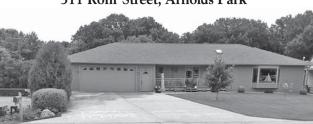

#### FOR SALE BY OWNER

511 Rohr Street, Arnolds Park

#### Ranch Home with 35' Deeded Lake Shore

Open floor plan, skylights, hickory kitchen cabinets with oversized island, fireplace, sunroom with deck, 2 bedrooms, 2 baths and laundry on main floor. Finished walkout basement with kitchen, dining area, living room, 2 bedrooms, full bath, extra large storage room and patio with rock wall landscaping.

Heated and insulated oversized 2 car garage with overhead storage, hot and cold plumbing with floor drain, double doors to the 35' lake shore area which includes dock and hoist. Home is located along the walking trail. \$349,900.

712-320-7464