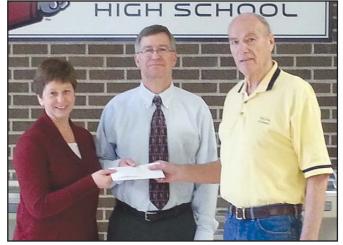

#### **Music Directors Receive Donation**

The 24th annual Milford Kiwanis Soup and Pie Dinner was held Sunday, January 25, in the Okoboji High School allpurpose room. Shown receiving a check from Kiwanis member Joe Simington are Greg and Julie Forney, instrumental music directors of the high school and middle school respectively. The money goes to both the instrumental and vocal music programs of the Okoboji Community Schools. The Milford Kiwanis wish to thank all who attended and especially the Middle School and High School Jazz bands that performed during the event.