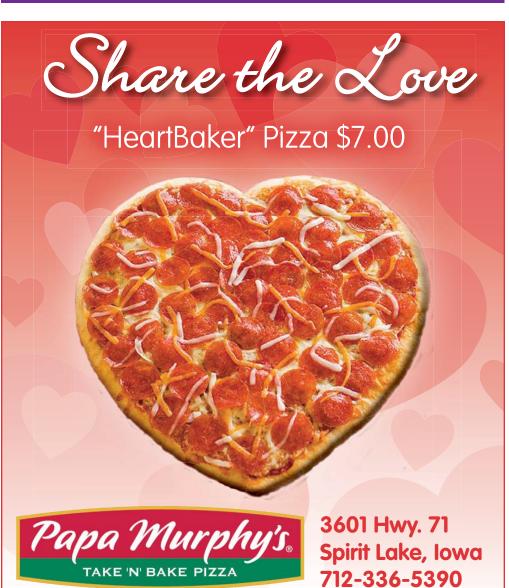

**Tues., Feb. 17 – 1:00 PM –** Spencer Livestock Sales. 712-262-4528. www.spencerlivestock. com.

Tues., Feb. 17 – 1:00 PM – 623 Acres Land Auction in Monona Co., IA. Auctioneers: Farmers National Company. 712-545-9138. www.FarmersNational.com

Wed., Feb. 18 - 1:00 PM - 238 Acres Land Auction in Floyd Co., IA. Auctioneers: Farmers National Company. www. FarmersNational.com

Thurs., Feb. 19 – 1:00 PM – 110 Acres Land Auction in PottawattamieCo.,IA.Auctioneers: Farmers National Company. www. FarmersNational.com

Tues., March.3 – 10:00 AM – 80.57 Acres Land Auction in Dallas Co., IA. Auctioneers: Farmers National Company. www. FarmersNational.com

Fri., March.6 – 10:00 AM – 214 Acres Land Auction in Dallas & Guthrie Co., IA. Auctioneers: Farmers National Company. www. FarmersNational.com





#### Public Invited to the State Jazz **Choir Festival in Spirit Lake**

Spirit Lake High School will be hosting fourteen high school jazz choirs in the Iowa High School Music Association State Jazz Choir Festival on Monday, February 9, from 3:00pm to 9:00pm at the Sami Bedell Center for the Performing Arts. Public is welcome to hear some great vocal jazz.

Dickinson County high school jazz choirs to perform are the Harris-Lake Park Jazz Choir at 3:00pm, directed by Kathy Greve; Okoboji Jazz Choir, directed by Erin Orness at 5:00pm; and the Spirit Lake Jazz Choir, directed by Duane Ites, will perform at 8:15pm. A detailed schedule is available at tinyurl. com/JazzChoirSchedule.

Other participating high school jazz choirs will be from Akron-Westfield, Alta-Aurelia, Central Lyon, Hartley-