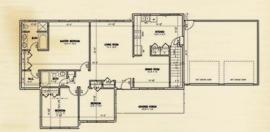

205 Pheasant Ln. 1,400 finished sq. ft. 3 bedroom 2 bath home with great living space. Walkout basement plan with high-end upgrades. Granite counter-tops, oak cabinets and trim. Great Equity Potential! Located at Hunter Hills, Milford.