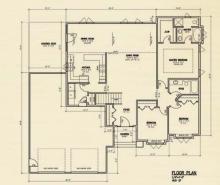

# New Homes

100 30th St. 3,300 total sq. ft. 4 bedroom 3 bath home with an open floor plan. Executive home with high-end finishes. 12' ceilings, Electrolux stainless steel appl.,granite counter-tops, hardwood floors, 3 car garage, 9' basement ceilings, and tons of storage! Located in The Ponds at Hunter Hills, Milford.