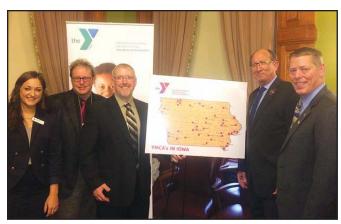

#### YMCA Advocates In Iowa Capitol

YMCA of the Okobojis Development Director Britleigh Martin, Iowa Great Lakes Area Chamber of Commerce CEO and President Jeff Thee and YMCA CEO Norm Johnson visited the capitol in Des Moines this week to advocate and relay all the great things that the YMCA does for the community. They were able to discuss with Iowa lawmakers, like Senator David Johnson and Representative John Wills all the great programs offered at the Y that impact our community in the core areas of Youth Development, Healthy Living and Social Responsibility.