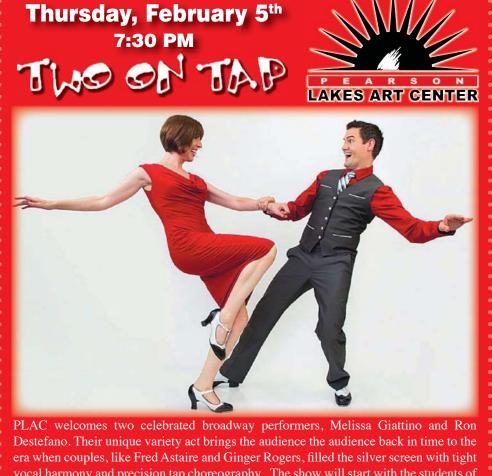

# S-LP Special Olympics Team Selling Butter Braids

Melissa Giattino and Ron DeStefano

will be dancing and singing as Two

On Tap, Thursday night, at the

Pearson Lakes Art Center

in Okoboji

The Spirit Lake Park Special Olympics team is selling Butter Braids as a fundraiser to help offset costs to send their team to athletic competitions. Each Butter Braid is \$14.00. You can choose from the new braiddouble chocolate, blueberry and cream cheese, strawberry and cream cheese, cinnamon, cherry, apple, and raspberry. The orders are due by February 18. Contact Joni Boon at 605-359-2819 for more information. Thank you for supporting Spirit Lake Park Special Olympics.

# Two On Tap at PLAC

It's a good thing dancers don't have heavy equipment to lug all over the country — or in the case of Two on Tap, all over the world. After what will probably be an all-too-brief show, Thursday night in Lauridsen Theatre, the singing and toe-tapping duo will be trekking to Chippewa Falls, Wisconsin for a like performance on Saturday night; then on to Dubuque, where they will spend two weeks in a Dubuque Arts Council residency; before heading to East Malaysia, Australia, and Fiji aboard the Queen Mary 2, and the Queen Victoria, for a two week 'working' tour.

Do we need to explain that our winter months are the summer months down under? What a way to go!

Native Floridian DeStefano's tenor tones have been heard all over the globe. New Yorker Giattino began her professional career at the tender age of 17, in the national tour of A Chorus Line. She made her Broadway debut in the 2001 revival of the tap-dancing spectacular 42nd Street. Giattino also spent time in

one of the most well-known kick-lines in history, as a Rockette at Radio City Music Hall. Thursday night's show promises to be one of

the best-ever at the PLAC. Curtain time is 7:30... Stagerat Stan got both good and bad information a few weeks back before being evicted from