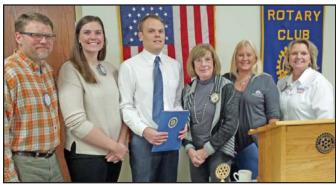

# New Rotary Club Members

The Iowa Great Lakes Rotary Club recently inducted two new members to their club. Congratulations to John Flaten and Lezlie Boetel-Pohlman who officially became members at the January 28, 2015, meeting held at Arrowwood Resort in Okoboji.

John is an attorney with Maahs and Walleck in Spirit Lake. Lezlie owns and operates Farmers Insurance on Highway 71 in Spirit Lake next to Pizza Ranch.

Tax Forms: We have received these tax forms: 1040, 1040A, 1040EZ. That is all we will be getting due to government budget cuts. We have no instructions, no worksheets, no other tax forms. Forms and instructions can be photocopied or printed off at the library (printing costs apply). Links to both state and federal tax sites can be found on our website (slpublib@weebly.com) by clicking on "Tax Forms & Information". This site will also give you contact numbers to call and