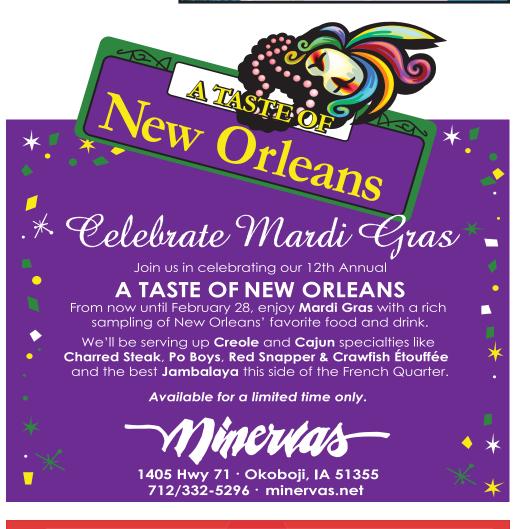

.

**Tues., Feb. 17 – 1:00 PM –** Spencer Livestock Sales. 712-262-4528. www.spencerlivestock. com.

Tues., Feb. 17 – 1:00 PM – 623 Acres Land Auction in Monona Co., IA. Auctioneers: Farmers National Company. 712-545-9138. www.FarmersNational.com

Wed., Feb. 18 - 1:00 PM - 238 Acres Land Auction in Floyd Co., IA. Auctioneers: Farmers National Company. www. FarmersNational.com

Thurs., Feb. 19 – 1:00 PM – 110 Acres Land Auction in PottawattamieCo.,IA.Auctioneers: Farmers National Company. www. FarmersNational.com

Tues., March.3 – 10:00 AM – 80.57 Acres Land Auction in Dallas Co., IA. Auctioneers: Farmers National Company. www. FarmersNational.com

Fri., March.6 – 10:00 AM – 214 Acres Land Auction in Dallas & Guthrie Co., IA. Auctioneers: Farmers National Company. www. FarmersNational.com





#### Public Invited to the State Jazz **Choir Festival in Spirit Lake**

Spirit Lake High School will be hosting fourteen high school jazz choirs in the Iowa High School Music Association State Jazz Choir Festival on Monday, February 9, from 3:00pm to 9:00pm at the Sami Bedell Center for the Performing Arts. Public is welcome to hear some great vocal jazz.

Dickinson County high school jazz choirs to perform are the Harris-Lake Park Jazz Choir at 3:00pm, directed by Kathy Greve; Okoboji Jazz Choir, directed by Erin Orness at 5:00pm; and the Spirit Lake Jazz Choir, directed by Duane Ites, will perform at 8:15pm. A detailed schedule is available at tinyurl. com/JazzChoirSchedule.

Other participating high school jazz choirs will be from Akron-Westfield, Alta-Aurelia, Central Lyon, Hartle