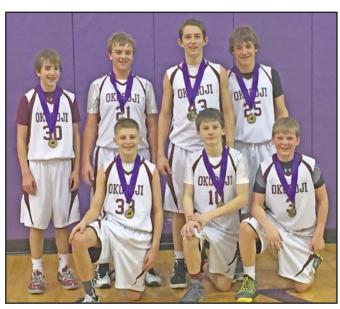

#### **Pioneers Win DV Title**

The Okoboji 7th Grade Maroon OYBA team won the Dakota Valley Panther Tournament this past weekend held in Sioux City. The Pioneers defeated South Sioux City, Rock Valley, and LeMars to win the championship.

Pictured above: (front) Jamison Helmers, Joe Stein and Jake Halbur; (back) Tyler Adams, Kyle Martin, Jake Olson and Luke Bossard. Not pictured is Matt Wintz. Okoboji is coached by John Adams, Jeremy Helmers, Rich Martin and Dave Stein.