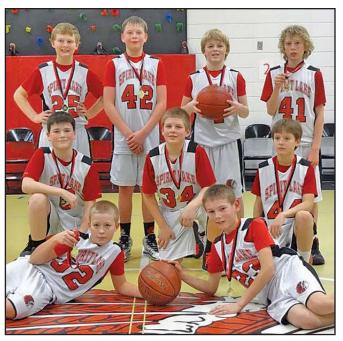

#### **Pioneers Win DV Title**

The Okoboji 7th Grade Maroon OYBA team won the Dakota Valley Panther Tournament this past weekend held in Sioux City. The Pioneers defeated South Sioux City, Rock Valley, and LeMars to win the championship.

Pictured above: (front) Jamison Helmers, Joe Stein and Jake Halbur; (back) Tyler Adams, Kyle Martin, Jake Olson and Luke Bossard. Not pictured is Matt Wintz. Okoboji is coached by John Adams, Jeremy Helmers, Rich Martin and Dave Stein.