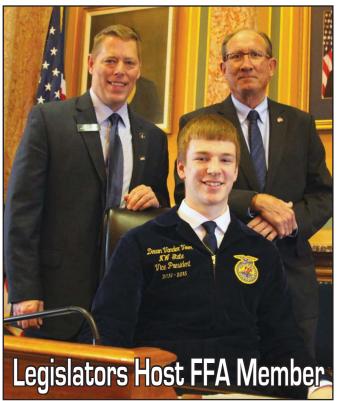

## Legislators Host FFA Chapter

Senator Dave Johnson (R-Ocheyedan), center, and Representative Megan Jones (R-Sioux Rapids), right, met with the Emmetsburg FFA Chapter at the Capitol this week. The students and their advisor, Steve Eskildsen, were in Des Moines to participate in Future Farmers of America Day on the Hill. They met with legislators and toured the historic capitol building.