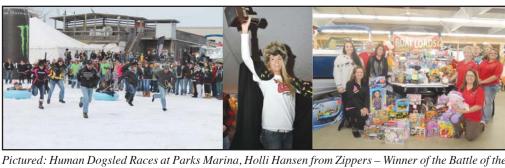

Bartenders, and the Commodores with Parks Marina staff at the Boat Loads of Toys donation site.

## **Parks Marina Events** Garner Over \$10,000 For Charities

Parks Marina in Okoboji is pleased to announce that several of their recent events, including two during the University of Okoboji Winter Games, will stand to benefit local and statewide charities.

Co-sponsored by Captain Morgan and the Barefoot Bar, the third annual Battle of the Bartenders held on the Thursday of Winter Games weekend garnered an impressive \$4,423.02 for the Make-A-Wish Foundation. Fifteen area restaurants and pubs participated in this year's event. Each created a unique cocktail and decorated a tip jar in hopes of drawing tips from the crowd of tasters. The participant raising the most money in tips would have the honor of giving all of the evening's donations to their charity of choice. This year's winner was Holli Hansen of Zippers in Milford, Iowa.

A new event launched by Parks Marina this Winter Games, "Human Dogsled Races", drew 10 teams, 40 participants and attracted hundreds of on-lookers. \$200 was raised and matched by the event co-sponsor, Budweiser. \$400 will go to the Okoboji and Arnolds Park Fire and

And, an event in its 5th year, the annual Christmas toy drive, Boat Loads of Toys, brought in a boat load! An impressive \$3,300 in toys, cash and clothing donations was happily accepted by Upper Des Moines Opportunity of Dickinson County and distributed to local youth and families.