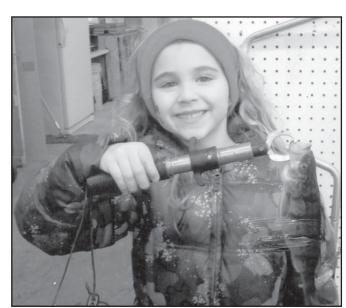

AWESOME CATCH! — Jayla Glover, of Marathon, Iowa, with a 10 inch Perch caught in West Okoboji Lake on January

**GREAT CATCH** — Cody Blau, of Okoboji, with a .98 lb. Perch caught in East Okoboji Lake on January 23, 2015. It measured 12.5 inches long.