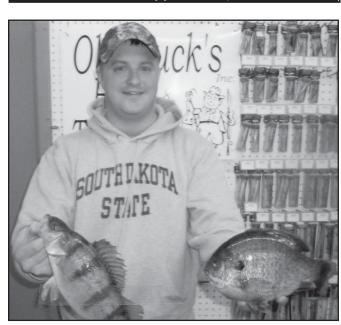

AWESOME CATCH! — Jayla Glover, of Marathon, Iowa, with a 10 inch Perch caught in West Okoboji Lake on January

**GREAT CATCH** — Cody Blau, of Okoboji, with a .98 lb. Perch caught in East Okoboji Lake on January 23, 2015. It measured 12.5 inches long.