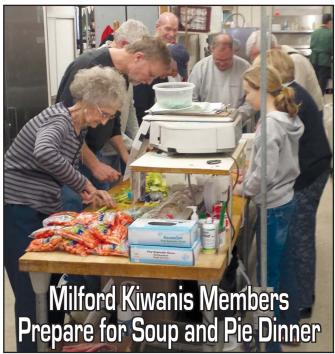

#### **Music Directors Receive Donation**

The 24th annual Milford Kiwanis Soup and Pie Dinner was held Sunday, January 25, in the Okoboji High School allpurpose room. Shown receiving a check from Kiwanis member Joe Simington are Greg and Julie Forney, instrumental music directors of the high school and middle school respectively. The money goes to both the instrumental and vocal music programs of the Okoboji Community Schools. The Milford Kiwanis wish to thank all who attended and especially the Middle School and High School Jazz bands that performed during the event.