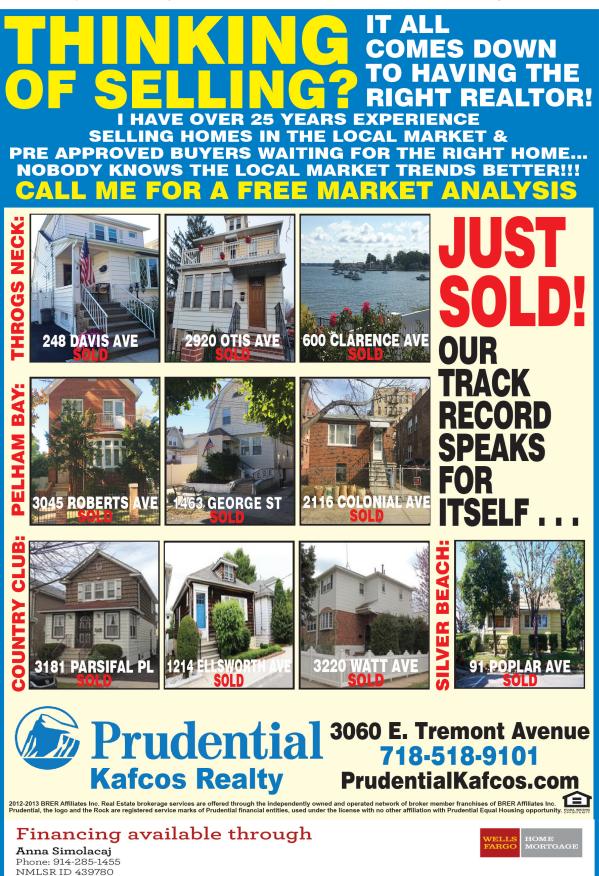

se of worship. \$489,000.

EDGEWATER PARK CO-OP: This Co-op unit layout features: EIK, LR, 2 bedrooms, den/office/BR, bathroom. Nice yard for entertaining & basement for storage. \$124,000 with shares included. EDGEWATER PARK CO-OP: This move in condition-totally renovated unit. Layout features: Kitchen with granite counters, LR with hi-hat, DA, fabulous bathroom with large shower & beautiful tile & marble details with storage for linens. Pus yard and roll out awnings. Great for entertaining. Ranch style - Just turn the key. \$122,500 with shares included.

HOLLAND AVENUE OFF ALLERTON AVENUE: This 2 family attached home has many possibilities - can be converted back to 1 family. Layout: 1st unit 4rooms. 2nd floor: 3 rooms with large unfinished basement, garage, D/W. Needs TLC. \$399,000.



Wells Fargo Home Mortgage is a division of Wells Fargo Bank, N.A. © 2011 Wells Fargo Bank, N.A. All rights reserved. NMLSR ID REV5/75 10074-02/16





| ¥ OCNNU                                          | <b>FLASSIF</b>                                                                                          | IED FORM                                                                        |  |  |  |  |  |  |
|--------------------------------------------------|---------------------------------------------------------------------------------------------------------|---------------------------------------------------------------------------------|--|--|--|--|--|--|
| PENNY                                            | SUBMISSION DEADLINI