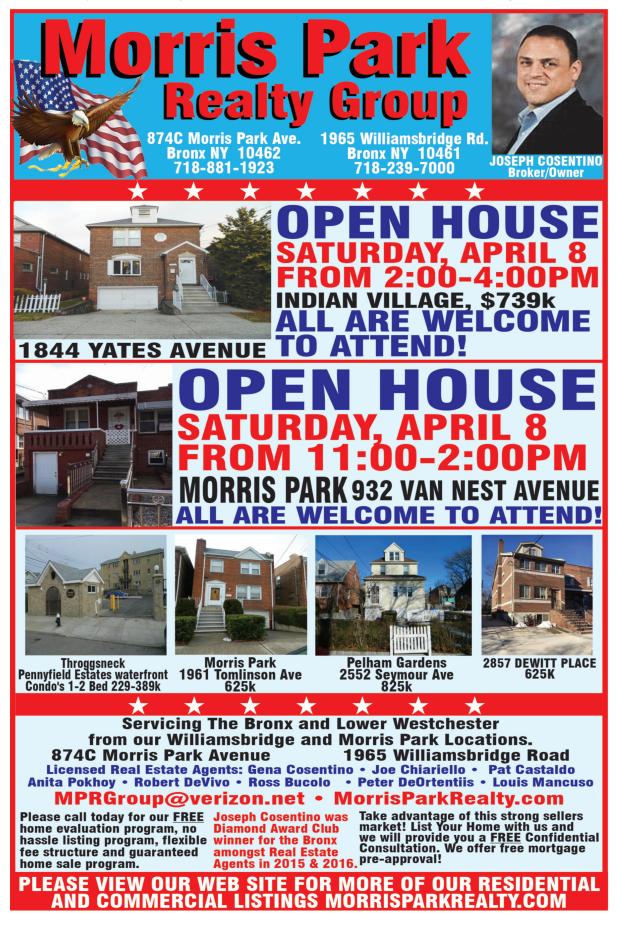

PELHAM BAY: 1 family detached totally renovated layout: Kitchen stainless steel appliances, beautiful stain glass backsplash, quartz countertops, FDR, large LR, bedroom on first floor and full bath. 2nd level: Master Bedroom, plus 1 car garage and driveway and great yard for entertaining, new windows, heating system, just turn the key and move right in. Too many details to list. Accessible to bus, stores, school, train and house of worship. \$489,000.

HOLLAND AVENUE OFF ALLERTON AVENUE: This 2 family attached home has many possibilities - can be converted back to 1 family. Layout: 1st unit 4rooms. 2nd floor: 3 rooms with large unfinished basement, garage, D/W. Needs TLC. \$399,000.