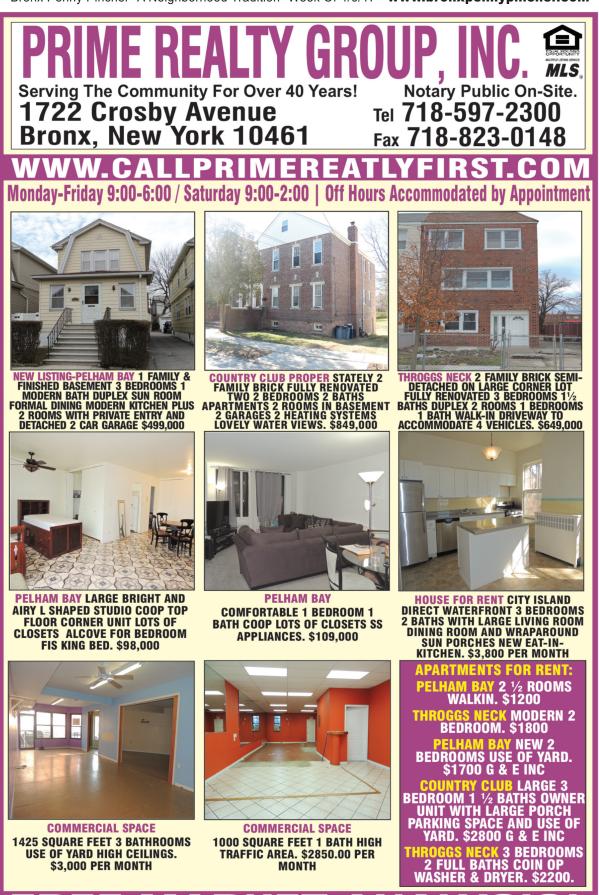

PELHAM BAY: 1 family detached totally renovated layout: Kitchen stainless steel appliances, beautiful stain glass backsplash, quartz countertops, FDR, large LR, bedroom on first floor and full bath. 2nd level: Master Bedroom, plus 1 car garage and driveway and great yard for entertaining, new windows, heating system, just turn the key and move right in. Too many details to list. Accessible to bus, stores, school, train and house of worship. \$489,000.

EDGEWATER PARK CO-OP: This Co-op unit layout features: EIK, LR, 2 bedrooms, den/office/BR, bathroom. Nice yard for entertaining & basement for storage. \$124,000 with shares included. EDGEWATER PARK CO-OP: This move in condition-totally renovated unit. Layout features: Kitchen with granite counters, LR with hi-hat, DA, fabulous bathroom with large shower & beautiful tile & marble details with storage for linens. Pus yard and roll out awnings. Great for entertaining. Ranch style - Just turn the key. \$122,500 with shares included.

HOLLAND AVENUE OFF ALLERTON AVENUE: This 2 family attached home has many possibilities - can be converted back to 1 family. Layout: 1st unit 4rooms. 2nd floor: 3 rooms with large unfinished basement, garage, D/W. Needs TLC. \$399,000.