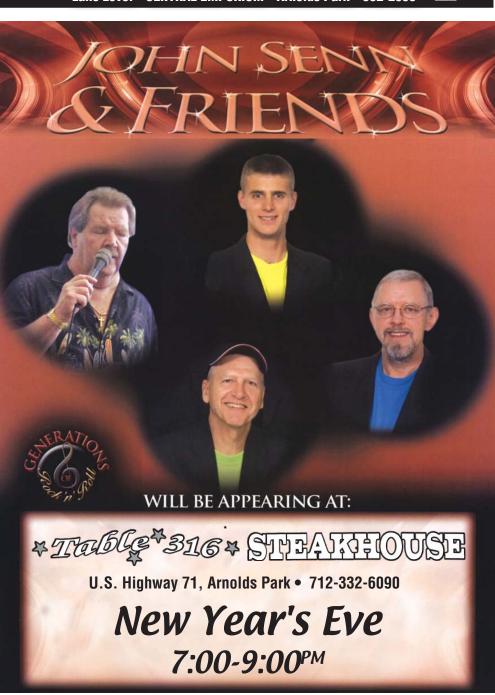

#### \*Table\*316 \* STEAKHOUSE

Our Famous 3:16pm Specials ★ 16¢ Beer ★  $^{\$}$ 1.16 Appetizer ★  $^{\$}$ 7.16 Steak Every Day • Prices go up hourly.

#### CELEBRATE NEW YEAR'S EVE

Wednesday, December 31

Order from our menu or choose one of our Chef's features: •Surf & Turf (Prime Rib & Lobster) •Crab Stuffed Walleye •Loaded Ribeye Seating starts at 5 PM (Reservations requested) • Music by John Senn & Friends 7-9 PM

**OPEN NEW YEAR'S DAY!** 

LIVE MUSIC EVERY WEDNESDAY Thursdays 5pm - Meat Raffle/Cash Drawing

Open 7 Days a Week at 3:16 • US Hwy 71 • Arnolds Park, IA • 71<u>2-332-6090 • table316steakhouse.com</u>

**Sioux City** Saturday, Jan. 10 on the