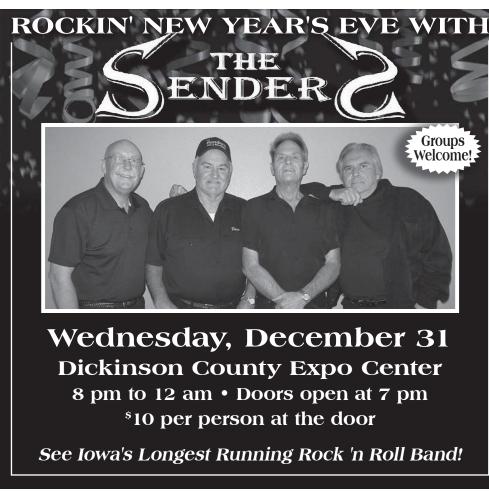

## Celebrate Bringing In The New Year With The Senders

"Iowa's longest running rock and roll band", The Senders, will be bringing in the New Year, 2015, at the Dickinson County Expo Center in Spirit Lake on December 31, from 8:00pm – 12:00am.

The band The Senders was formed back in 1962 when brothers Don and Dave Schossow, both from Laurens, started playing together in a band. Over the years, the band has had over 26 different band members. Other current members are Bob Harrison from Pocahontas on drums and Kal Kohler from LeMars on Keys.

The Senders are hoping that you will bring your group to the Expo Center to bring in the New Year with some good ole rock 'n roll music. Tickets are \$10 per person at the door. Doors open at

Open: Wed.-Sat. at 5 PM • Sun. at 11 AM-2 PM Closed Monday & Tuesday 100 North Hill Avenue • Spirit Lake 712-336-2347 • South Shore of Big Spirit