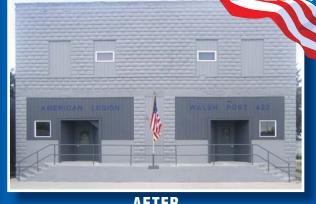

The American Legion, Sons of the American Legion, and the Terril Community would like to thank the Dickinson County Endowment Fund Board of Directors for the generous donation of \$7,500 toward the refurbishment of the exterior of our legion building. Also thanks to Rich Loring Construction and Scott Brothers Painting for their excellent work. It is great to have an organization such as DCEF in our county!