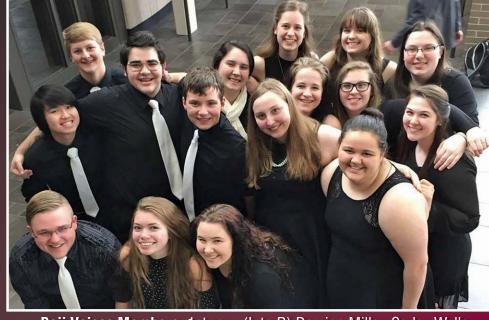

lot of details and perhaps a picture or two of the Spirit Lake students who took

part in the recent state solo and ensemble competition. Congratulations to all!

John Senn & Friends will be returning to Table 316 in Arnolds Park at least