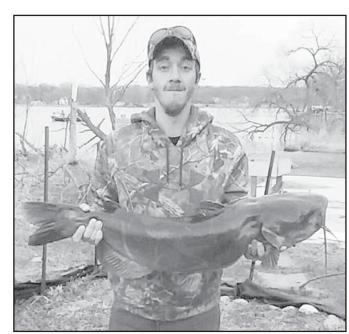

A bridal shower will be held for Alyssa Umbreit, bride to be of Steven Hibma, at the Harris Fire Station on Saturday, April 22, at 10:00am. The couple is registered at Target and Me-

WHOPPING CATFISH! - Ryan Kruger, of Spencer, with a 24 pound Catfish caught and released in East Okoboji Lake.