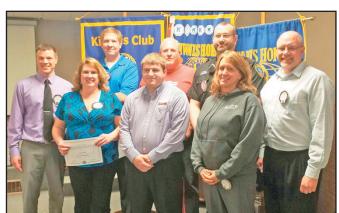

& Rhubarb Plants

SPIRIT LAKE NOON KIWANIS inducted 6 new members on April 6, 2017. Pictured are: (back row) Tyran Adams (new member), Bill Neiderheiser (new member), Daren Diers (new member), Blain Andera (sponsor); (front row) Dustin Pohlman (sponsor), Angela Kofoot (new member), Zachary Myer (new member), Susan Vandyke (sponsor). Not pictured: Scott Berglund (new member), Jonna Garrett (new member),

"We feel privileged to add these people to our club and realize that with more hands, we can provide more service to our community," stated John Hight, President.

The Campus Women's Club will host their annual Easter Egg Hunt on Saturday, April 15, beginning promptly at 10:00am at Hawkeye Care Center, formerly known as the Milford Care Center.