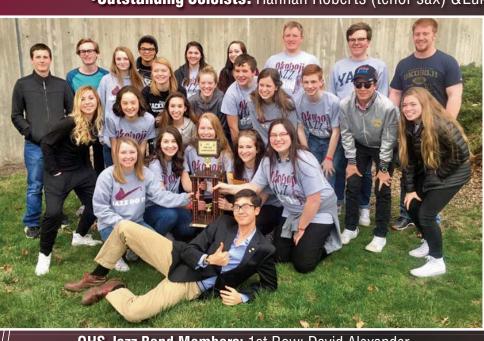

**14 Month CD Special**:

Okoboji Places Third at the Iowa Jazz Championships

On Tuesday, April 4, the Okoboji High School Jazz Band competed in the Iowa Jazz Cham-

pionships. This year's competition was located in Ames on the campus of Iowa State University. This was Okoboji's 24th consecutive appearance at IJC, an "invitation-only" competition which brings together the top 15 Iowa jazz bands in each class. This year, Okoboji placed 3rd in the

state of Iowa. Hannah Roberts, a senior tenor saxophonist, and Luke Thompson, a junior trumpet player, received outstanding soloist awards and Luke Thompson additionally received one of the

four outstanding performer awards in Class 2A. The band put on their best performance of the

year at IJC and their director, Toni LeFebvre, could not be more proud of their accomplishments

this season. You can catch the Okoboji High School Jazz Band in their annual fundraiser concert

on Saturday, May 6, at the Pearson Lakes Art Center beginning at 7:00pm.

tour, rather than having the acts put on hundreds or thousands of miles of windshield time between appearances.

That's great! Here's hoping the cooperation continues and involves the many

other Lakes Area attractions as well. A congratulatory word is in order this week to the Okoboji High School Jazz Band — and especially Luke Thompson — for their placings in the Iowa Jazz Championships. The OHSJB earned the third place award in Class 2A, behind only perennial powerhouse Harlan, and Xavier High School in Cedar Rapids. Thompson was recognized as one of only four students — and the only trumpet player — to receive recognition as an Outstanding Performer in Class 2A, when