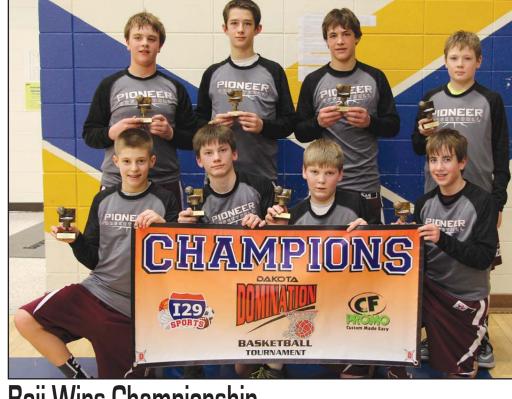

## **Boji Wins Championship**

The Okoboji 7th Grade OYBA team won the Dakota Domination Tournament held in Alcester, South Dakota, this past weekend. The Pioneers defeated Vermillion, South Dakota, BBA Force and the South Dakota Warriors to earn the title. Pictured above: (front row) Jamison Helmers, Joe Stein, Jake Halbur and Tyler Adams; (back row) Kyle Martin, Jake Olson, Luke Bossard and Matt Wintz. Okoboji is coached by John Adams, Jeremy Helmers, Rich Martin and Dave Stein.