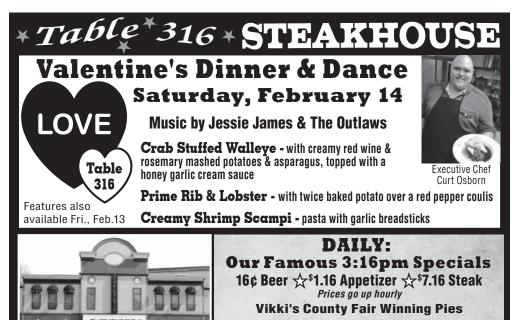

Open 7 Days a Week at 3:16 • US Hwy 71 • Arnolds Park, IA • 712-332-6090 • table316steakhouse.com

EACH PLAYER WILL RECEIVE: •FREE Player's Club Card •\$10 in Free Slot Play •FREE Buffet