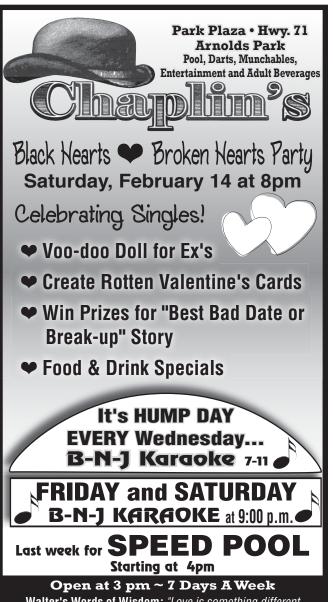

# Iowa Great Lakes Rotary Club Car Drop Fundraiser

You may have finally noticed a lone automobile parked on West Lake Okoboji in Smith's Bay. The annual fundraiser got a bit of a late start this year with unpredictable ice conditions earlier on. The Iowa Great Lakes Rotary Club is selling tickets as to when the car will go through the ice. Tickets are numbered by the minute \$10 each which gets you both a.m. and p.m. time. The winner receives \$1,000 cash. Keep your eye on the prize and contact any Iowa Great Lakes Rotary Member for your ticket or stop by the Dry Dock Lounge. You can also call Peggy Gustafson at 712 -320-0192 or Rachelle Fratze at 712-330-5990. Proceeds go to help fund community projects throughout the Iowa Great Lakes.