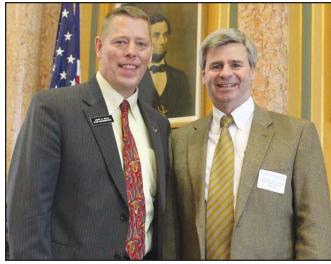

## Wills Hosts Insurance Agent

Representative John Wills (R-Spirit Lake) left, met with Dave Rowley, also of Spirit Lake, at the Capitol this week. Dave visited the Statehouse on behalf of the Independent Insurance Agents of Iowa to attend Insurance Day on the Hill.