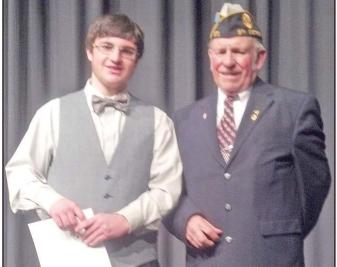

# Local High School Sophomore Advances To State Contest

American Legion Post #371 in Lake Park is proud to announce that James Harmon has advanced through three levels of competition to earn the right to represent Post #371 as Area III Oratorical Representative at the American Legion, Department of Iowa, High School Oratorical Scholarship Program finals on February 15, 2015. James will compete against two other area representatives to earn the right to participate in the National American Legion High School Oratorical Scholarship Program in Indianapolis, Indiana in April of 2015.

Park, is a sophomore at Harris-Lake Park Community School.