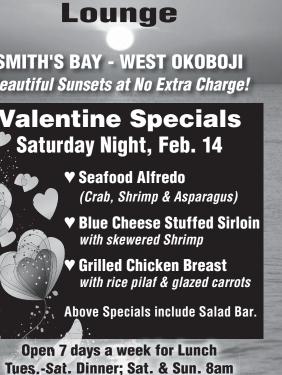

# Iowa Great Lakes Rotary Club Car Drop Fundraiser

You may have finally noticed a lone automobile parked on West Lake Okoboji in Smith's Bay. The annual fundraiser got a bit of a late start this year with unpredictable ice conditions earlier on. The Iowa Great Lakes Rotary Club is selling tickets as to when the car will go through the ice. Tickets are numbered by the minute \$10 each which gets you both a.m. and p.m. time. The winner receives \$1,000 cash. Keep your eye on the prize and contact any Iowa Great Lakes Rotary Member for your ticket or stop by the Dry Dock Lounge. You can also call Peggy Gustafson at 712 -320-0192 or Rachelle Fratze at 712-330-5990. Proceeds go to help fund community projects throughout the Iowa Great Lakes.