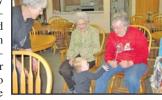

#### Free Valentine's Luncheon **Planned At Heritage Landing**

The public is invited to a free Valentine's Day themed luncheon at Good Samaritan Society - Heritage Landing.

The February 12th luncheon is set for 11:30am at Heritage Landing, 1305 Jeppeson Road. The Jessie James Band will provide music, door prizes will be given away and Heritage Landing staff members will provide tours.

"We welcome everyone to join us as we celebrate Valentine's Day with a great meal and wonderful music," says Kelsey Mergen, housing director at Heritage Landing. "If you have been thinking about checking out our apartments, this will be a great opportunity to have a tour and get the information you need. I look forward to seeing you there."

For information, contact Kelsey Mergen, Good Samaritan Society - Heritage Landing, at 712-338-2909 kmergen@goodsam.com