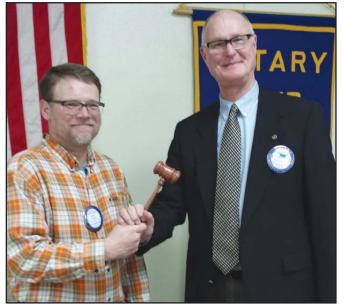

## Wills Hosts Insurance Agent

Representative John Wills (R-Spirit Lake) left, met with Dave Rowley, also of Spirit Lake, at the Capitol this week. Dave visited the Statehouse on behalf of the Independent Insurance Agents of Iowa to attend Insurance Day on the Hill.