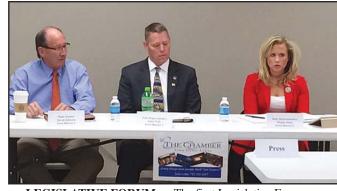

## Wills Hosts Insurance Agent

Representative John Wills (R-Spirit Lake) left, met with Dave Rowley, also of Spirit Lake, at the Capitol this week. Dave visited the Statehouse on behalf of the Independent Insurance Agents of Iowa to attend Insurance Day on the Hill.

**LEGISLATIVE FORUM** — The first Legislative Forum, sponsored by the Iowa Great Lakes Area Chamber of Commerce was held in the Hedberg Theater of the Iowa Welcome Center, Arnolds Park. Pictured are State Senator David Johnson, State Representative John Wills and State Representative Megan Jones.