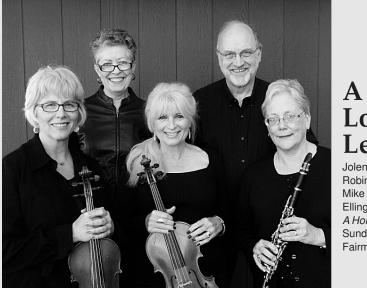

Love Letter... Jolene Krussow, Lill Robinson, Debbie Ankeny, Mike Ellingsen, and Sue Ellingsen, will present A Hometown Love Letter Sunday afternoon, at the Fairmont Opera House.

SLHS, OHS groups both earn top spots

Some things are too often lost in a deluge of promotional emails. That was initially the case of the Fairmont Opera House missive about Sunday afternoon's performance of Home Town Love Letter. It wasn't until we saw the picture (above) that we recognized Debbie Ankeny, and were surprised to find she not only plays the violin, but was an All-State violinist (albeit a few years ago).

Sunday's show is taken from sources that range from concert halls to Broadway stages, and from the music of Anne Murray to the Beatles! The music and stories should appeal to listeners of all ages - especially on Valentine's weekend.

Debbie Ankeny, who in recent years may be best-known on campus as a frequent entertainer at the Little Swan Lake Winery, spent much of her professional life singing with Anne Murray.

With Debbie on Sunday will be Mike Ellingsen (keyboards and voice), Sue Ellingsen (clarinet), Jolene Krussow (violinist with the Mankato Symphony, as well as being a gifted pianist) along with actress and interpreter Lill Robinson. Perhaps the faces are familiar as all five are involved with the Blue Earth Town & Country Players, both on and offstage.