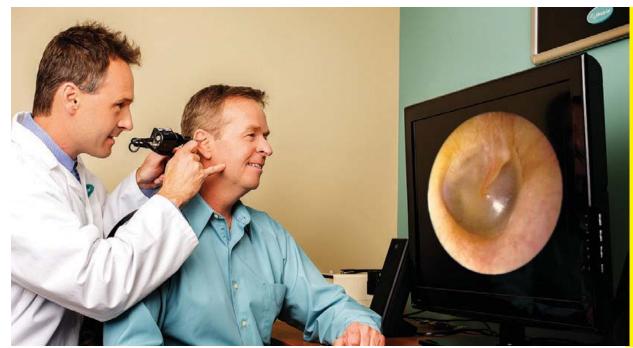

# Losing Your HEARING or are your ears just plugged with EARWAX?

# **FIND OUT FOR YOURSELF!** You are invited for a FREE ear inspection using the latest video technology.

#### FREE Video Otoscope Ear Inspection\*\*

This show-all picture of your ear canal is displayed on a color monitor, so you'll see exactly what we see.