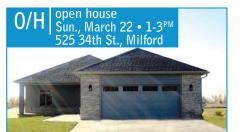

# St. Joseph to Host Breakfast

St. Joseph Catholic Church, Milford, will host their annual pancake and sausage breakfast Sunday, March 22 from 8:00am to 12:00 noon in the Parish Center.

Pancakes, homemade whole hog sausage and beverage will be available. Free will offering. All are welcome.