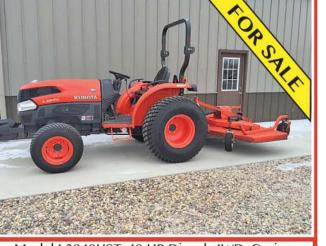

AUCTIONEER: Greg A. Nattress, Milford, IA, 712.330.1921 CLERK: Nattress Clerking, Milford, IA, Brenda 712.330.4631 or Shirley Nattress 712.330.1904. Gobble Shop lunch on grounds

2008 KUBOTA Acreage Tractor

Model L3940HST, 40 HP Diesel, 4WD, Cruise Control. 7 foot Bueler Finish Mower included Excellent Condition! Always stored inside when not in use. 1 owner. 569 Hrs. \$18,900. (712) 320 - 7809