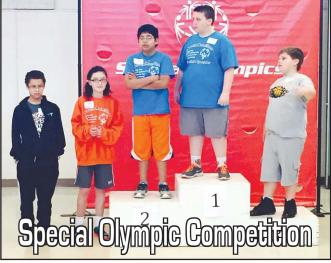

Come & See

Why We are a

National Blue

Ribbon School!

Ashton Hesseltine, pictured left

The Okoboji Elementary, Middle, and High School Special Olympic athletes headed to Iowa City for Special Olympic Basketball Skills competition that was held at the Iowa City West High School on Saturday March 14th. The student athletes have been working hard practicing to get ready to compete for the competition. Third grade student Brandon Willey came home with a gold medal, fifth grade student Matt Ellrich came home with a silver medal, and fifth grader Ashton Hesseltine came home with a 4th place ribbonl! High Schooler Brandon Lamb took home a gold medal.Great Job Okoboji Special Olympic athletes at the Mid-Winter Special Olympic competition! You have made your coaches, families, and fans very proud!

Brandon Willey

Matt Ellrich

Milford

Motor Co.

leather, sunroof.

remote start,

navigation

factory warranty