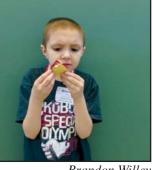

Come & See

Why We are a

National Blue

Ribbon School!

Ashton Hesseltine, pictured left

The Okoboji Elementary, Middle, and High School Special Olympic athletes headed to Iowa City for Special Olympic Basketball Skills competition that was held at the Iowa City West High School on Saturday March 14th. The student athletes have been working hard practicing to get ready to compete for the competition. Third grade student Brandon Willey came home with a gold medal, fifth grade student Matt Ellrich came home with a silver medal, and fifth grader Ashton Hesseltine came home with a 4th place ribbonl! High Schooler Brandon Lamb took home a gold medal.Great Job Okoboji Special Olympic athletes at the Mid-Winter Special Olympic competition! You have made your coaches, families, and fans very proud!

Brandon Willey

Matt Ellrich

Milford

Motor Co.

leather, sunroof.

remote start,

navigation

factory warranty