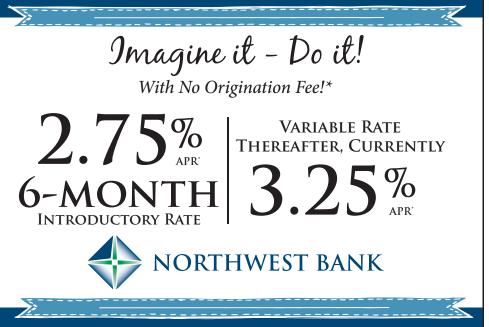

# HOME EQUITY LINE OF CREDIT SPECIAL!

#### MILFORD + ARNOLDS PARK + SPIRIT LAKE www.Bank-Northwest.com

ial Annual Percentage Rate (APR) will vary based on loan amount and credit history of the borrower. The 2.75% initial APR is ir effect as of 3/2/15 and applies to individuals with credit scores of 720 and higher. The initial APR will be fixed for 6 months, then A is subject to change daily and is based on the prime rate as published in the Wall Street Journal. A 3.50% initial APR is in effect as of 3/2/15 and applies to individuals with credit scores of 650-719. The initial APR will be fixed for 6 months then APR is subject to change daily and is based on the prime rate + 1.00% as published in the Wall Street Journal. The current Index as 3.25%. Offer available for new HELOC loan money only with a maximum line of \$50,000; subject to normal loan undew The ceiling rate is 19% in Nebraska, and 21% in Iowa. Origination fee waived. If an appraisal is neede borrower's expense - approximately \$400. There is a processing fee of \$50. Property insurance is require A Northwest Bank checking account is required. Must maintain an open and active account. HELOC special rate of