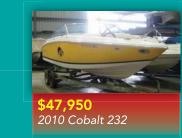

# Sophistication. Luxury. Performance.

Affordable. Cobalt 200 Nicely Equipped \$349/month\*

The #1 Selling Stern Drive in North America Parks Marina: #3 Cobalt Dealer in the World

Saturday 8:00 am - 6:00 pm Sunday 10:00 am - 4:00 pm

The biggest selection of reconditioned boats in the history of Parks Marina - EVER!

2002 Larson 210 SEI

2013 Cobalt 242

2003 Crownline 202

2013 Moomba Outback

More arriving daily! See them all at www.parksmarina.com

Over 80 to choose from!

View these and more at two of our Okoboji, Iowa locations:

Parks Marina Home of the World Famous Barefoot Bar 1 Mile East of Highway 71 712.332.7303

> Surf Showroom at Okoboji Boat Works 1401 Lake Shore Drive 712.332.9904