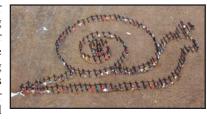

#### LETTERS TO THE EDITOR

**Dear Editor:** 

On behalf of a record-sized, 160 foot snail rumored to have appeared long enough to have its existence captured from the

sky by photographer Judy Hemphill during the 34th annual Winter Games, we would like to thank the following individuals, businesses and organizations for making the 8th Annual

Peoples Environmental Art Project a smashing success.

Thanks to Iowa Lakeside Laboratory and to the Friends Lakeside's non-profit community support group - for being the major event sponsors, along with Beck Engineering. Special thanks to First Lutheran Church and Heritage Landings for allowing us to use their facilities and property as snail habitat when hazardous ice conditions forced the event off the ice.

Hail to the 185 men, women and children who came out of their shells to be 'part of the art'! After the photo shoot, folks warmed up indoors in the First Lutheran Church and enjoyed hot drinks and delicious treats sold by the Okoboji Middle School TAG students. Sales proceeds will support the Okoboji students' travel expenses to Florida during an environmental field trip this coming summer. Participants also had the chance to win a multitude of raffle prizes donated by Bank Midwest, Bomgaars, Central Bank, Friends of Lakeside Lab, KUOO, Northwest Bank, Pizza Ranch, Three Sons and United Community Bank. We would also like to express our gratitude to the numerous volunteers who did everything from directing foot and vehicle traffic to assisting with the raffle and clean up.

Last but not least, hats off to our artistic team! This is the first year we opened up the project to design ideas submitted by the public and we had a wonderful response. Ruth Wolterstorff's winning drawing of the snail best fit the contest criteria that the image be representative of the unique ecology and setting of the Iowa Great Lakes region.

Chad Branham was our 2015 Artistic Director this year, responsible for taking Ruth's design and rendering it for shadow and mass effects. If you examine the photo, you will notice the excellent job he did calculating where the shadows would cast to enhance the image. Chad and his wife, Marta Barnard, were also responsible for guiding volunteers into the design.

Photographer Judy Hemphill not only has a talented and gifted eye for capturing the image from the sky, but the courage to lean out of a plane to take the photograph. Finally, we would like to extend our gratitude to our pilot, Phil Smith, of Leading Edge Aviation. We learned this year that Phil is an experienced mission pilot, trained to fly into remote areas in Africa. What a terrific background he brings to the People's Environmental Art Project!