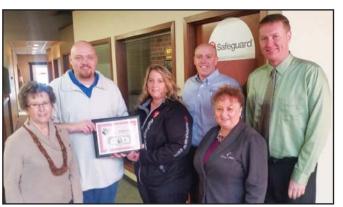

SHADE OF THE TREE

Karleen Noteboom, Nick Origer, Nate Johnson, Brenda Harmon, and Corey Languer of the Milford Commercial Club present Dawn Powell of Safeguard with a Welcome to Milford plaque.

## **MCC** Visits Safeguard

For more than 55 years, Safeguard Consultants have been providing the services, products and expertise needed by businesses to help them grow. Through innovation, dedication and a commitment to quality and integrity, Safeguard has transformed itself from a small check printing company to a fully diversified business solutions provider. From marketing services to products that help businesses run efficiently, Safeguard puts customers network of nearly 300 independent consultants across the U.S.

Dawn Powell is our local Safeguard Consultant with 10 years of experience in this industry. She is happy to bring her office to Milford in the Steffes building at 907 Okoboji Avenue, Milford. If you would like to know more about Safeguard products, please check out her website at www.safeguard-midwest.com or call her today for a FREE consultation at 712-320-4512.