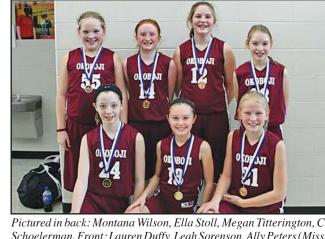

Pictured in back: Montana Wilson, Ella Stoll, Megan Titterington, Clare Schoelerman. Front: Lauren Duffy, Leah Sorenson, Ally Peters (Missing: Tara Pas). Coaches are Jody Stoll & Rachel Schoelerman.

#### Okoboji 5th Grade Wins

The Okoboji 5th Grade OYBA Maroon girls basketball team won the Harris-Lake Park tournament this past weekend.