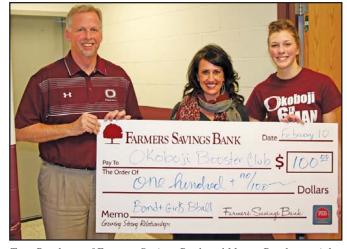

Give us a call at 712-336-5247

Or come check us out at 2101 Zenith Avenue, Spirit Lake

Across from Hilltop Care Center "under the water tower"

Tony Peschong of Farmers Savings Bank and Megan Peschong, right, of the Okoboji Girls Basketball team, present Michelle Adams, of the Okoboji Booster Club, with a \$100.00 check following the "Knockout the Banker" competition.

#### **Knockout the Banker Winners**

Farmers Savings Bank sponsored their third annual "Knockout the Banker" competition during halftime of the Okoboji vs. Sioux Center varsity basketball games on February 10, 2015. There were 5 participants in the knockout competition in each halftime of the varsity basketball games. The object of the game is to make your shot before the person behind you makes their shot. If you don't make it first you are out until there is only one person left. Each person in the competition represented a different organization or group from Okoboji School. The winner of the competition won \$50 for their respective organization.

During halftime of the girls' game, Mari Stein won the competition sending \$50 to the Okoboji Band. During halftime of the boys' game, Megan Peschong won the competition, knocking her father Tony Peschong out of the competition early, which sent \$50 to the Okoboji Girls' Basketball fund. Another \$100 was also donated to the Okoboji Booster Club for the support of the athletics programs at Okoboji Community School.