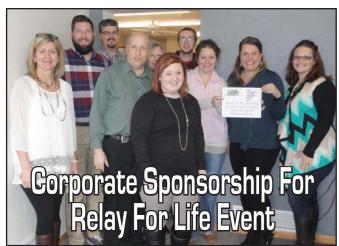

# Corporate Sponsorship For Relay For Life Event

Lakes News Shopper has signed up as a Corporate Sponsor benefiting the Relay For Life of Dickinson County. The Relay will be held on Friday, July 10th at Arnolds Park Queen's Court. Pictured are John and Michelle Adams of Lakes News Shopper and Di Lorenzen representing Dickinson County Relay For Life.

Relay For Life is the American Cancer Society's signature activity. It offers everyone in our community an opportunity to participate in the fight against cancer. Teams of people will spend the evening at Arnolds Park taking turns walking or running around the Queen's Court. Each team is asked to have a representative on the path at all times during the event. Teams of people from all walks of life have fun while raising much-needed funds to fight cancer and raise awareness of cancer prevention and treatment. No matter who you are, there's a place for you at Relay. If you'd like to learn how to start a team or become involved, please contact Dana at 712-330-3368.