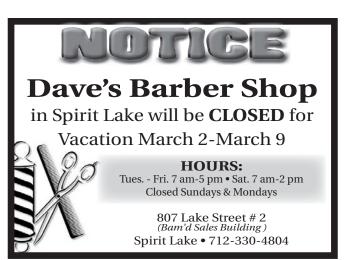

MON.-SAT. 7:30 a.m.-8:00 p.m. **SUN. & HOLIDAYS** 8:00 a.m. - 6:00 p.m.

PH: 338-4716

**LAKE PARK HOURS** 

MON.-SAT. 8:00 a.m.-7:00 p.m.

**SUNDAY 10 a.m.-2 p.m.** 

PH: 832-9849