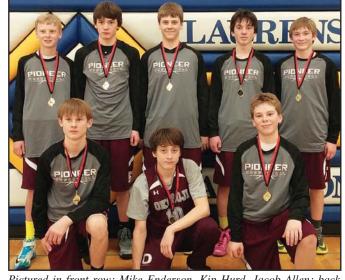

Pictured in front row: Mike Enderson, Kip Hurd, Jacob Allen; back row: Ian Brandt, Alex Stoll, Blake Peter, Ryan Feller and Cris Halbur. Okoboji is coached by Bob Hansen and Keith Feller.

#### Okoboji 8th Grade Wins

The Okoboji 8th Grade Maroon OYBA team won the Pocahontas Area Booster Club Tournament this past weekend. The Pioneers defeated Graettinger-Terril, Pocahontas Area Schools and then Fort Dodge St. Edmonds in the Championship game.