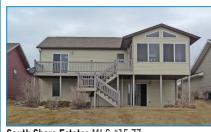

## 1101 13th Street, Milford, Iowa • PROPERTY FEATURES INCLUDES:

Central air conditioning, baseboard heat, range, microwave, disposal, refrigerator, dishwasher, washer and dryer.

•BUILT IN 1977 • APPROX. 1,176, sq. ft. • LOT SIZE: 75x100

Clean, spacious 3 bedroom home in the heart of Milford - close to schools, work, and the lakes!! Updated kitchen with adjacent dining area, cozy main level family room with natural light from picture window, three bedrooms, upstairs, including spacious master and large walk-through bath. Dining area features sliding door overlooking an easy-care backyard with shed. Wooden privacy fence at back of lot line! Lower level has an additional non-conforming bedroom with full closet and abundant storage - could be finished for additional living space. Attached two-car garage! Conveniently located in the Okoboji School District. Enjoy a solid home in a great location! **\$142,000**.