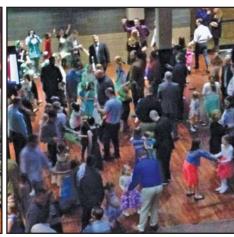

## Father Daughter Dance

Over 650 fathers and daughters enjoyed Cherish Center's Annual Father Daughter Dance on Saturday Night February 28th. "The purpose of the dance is to promote the importance of the father and daughter relationship and it gives dads an opportunity to make an intentional investment in their relationship with their daughter. Many great memories are made from the evening,' says Cherish Center executive director Jon Pausley. The Cherish Center has been providing the event for the past 8 years. The last two years the dance has been held at the Boji Bay Funhouse

The evening includes dancing, ice cream and riding the giant slide. The other activities at the dance included crafts, a fun photo booth, face-painting and carnival style games. A commemorative photograph of each father and his daughter(s) is taken and mailed to them in the weeks following the dance to remember the night. The Cherish Center would like to thank all of the volunteers who made the dance possible and Boji Bay Funhouse Pavilion for providing great service and a perfect venue.

"The night is filled with dancing, fun, connecting and giggles and that is just from the dads," says Jon Pausley. "We know the girls also had a great time as well!"