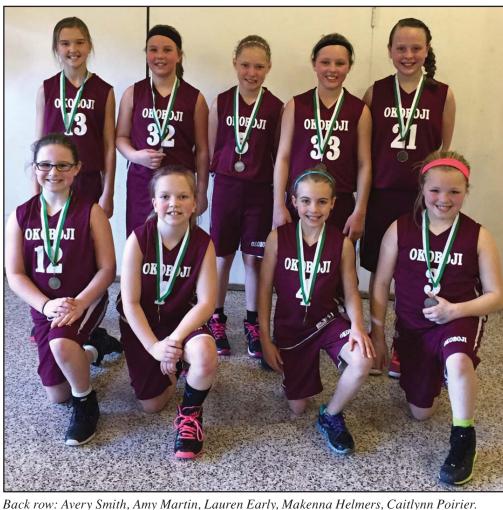

# THE LAKES NEWS SHOPPER

Advertising Family of Merchants.

Back row: Avery Smith, Amy Martin, Lauren Early, Makenna Helmers, Caitlynn Poirier. Front row: Emma Wittrock, Gabby Herbert, Carly Carstens, Olivia Lorenzen (not pictured-Jessica Huisenga)

## 4<sup>th</sup> Grade Pioneers Win Tourney

The Okoboji 4th Grade OYBA team won the Storm Lake Tournament on February 28th. The Pioneers beat Storm Lake St. Mary's the 1st game, Storm Lake the 2nd game and Newell Fonda to win the championship. The girls finished the season with an 8-1 record and two championships. Okoboji is coached by Jeremy Helmers, Rich Martin, Jason Lorenzen and Kirt Carstens.