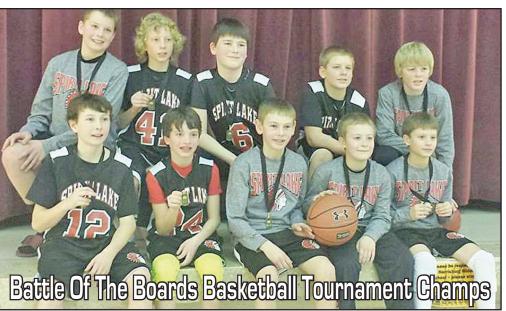

at NO EXTRA CHARGE TO YOU! Our sales staff and designers have a combined total of over 100 years of advertising experience!

**1009 22nd Street** Milford, IOWA lakesnewsshopper.com

The 6th grade Boys Basketball Team Spirit Lake Black followed up last weekend's tournament win in Carroll with another tournament win this past weekend at the Battle of the Boards Basketball Tournament in Harrisburg, SD. Spirit Lake Black went undefeated with its first win against Dakota Wolves from Aberdeen 38-24. They next defeated BBA Force from Sioux Falls 64-42 and Sioux Falls Storm 48-36. The team has compiled 3 tournament wins this season and a record of 23-8. Its next competition is at the Pacesetter 2015 Iowa Youth Basketball Championships held March 22 in Ankeny. Pictured are (back) Creighton Morisch, Gabe Cardwell, Tyler Kriener, Landon Miner, Brent Scott. (front) Dillon Fine, Micheal Dulin, Jack Laven, Mason Weeks, Cael Amos. Missing from the picture is Carter Thoreson. The team is coached by Rich Kriener and Paul Weeks.