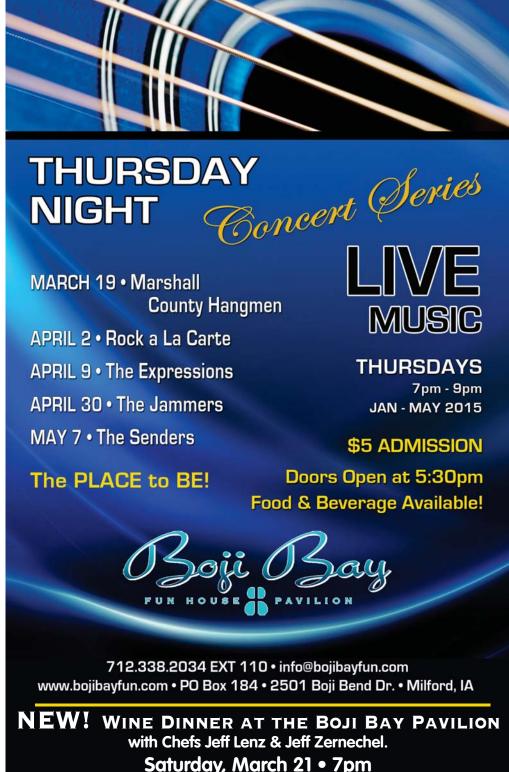

Try our new lunch menu ...

The Clubhouse

**50¢ Wednesday Wings** 

**Open Tuesday - Sunday** 

11:00 am - 10:00 pm

712.338.2034 ext 123 💠 bojibayfun.com

2501 Boji Bend Drive, Milford IA

## Wine Dinners At Boji Bay

All are welcome to the first of many Wine Dinners at the Boji Bay Pavilion on Saturday, March 21, 2015 at 7:00pm. Chefs Jeff

Lenz and Jeff Zernechel are back! The wine dinner will include a four course meal with dessert. All courses are synergistically paired with an appropriate wine

Reservations are required and seating is limited. Please call 712-337-8165. Look for more menu details in The Lakes News Shopper next week.