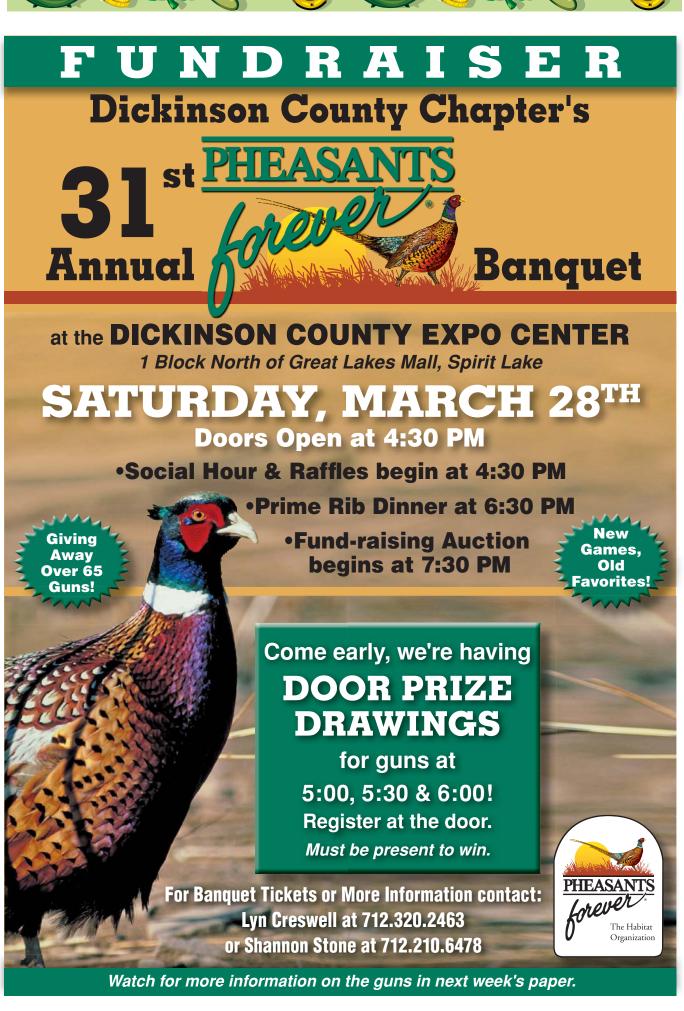

|
| '06 Chevrolet Impala LTZ\$6,950        | '06 GMC Envoy SLT 4WD\$7,450              |
| '07 Chrysler Sebring Touring \$3,950   | '07 Hummer H3 4WD \$15,900                |
| '09 Chevrolet Impala LT \$8,900        | '08 Ford Escape 4WD black\$10,900         |
|                                        | Pooleyshin Henry                          |

GLAY GOUNTY MOTORS

Hwy. 71 North • Spencer, IA 51301 (712) 262-2008 • 1-800-373-8871 Vehicles listed subject to prior sale.

**Dealership Hours Monday-Friday** 8:30 AM - 6 PM Saturday 8:30 AM - 4 PM **Closed Sundays** 





Estherville, IA 51334



www.steffenfurniture.com



Case IH is a trademark registered in the United States and many other countries, owned by or licensed to CNH Industrial N.V., its subsidiaries or affiliates.





or by calling 712.332.6004

Sponsored by Miller & Sons Golf Cart, Britt, IA



# ILCC Landscape & Turfgrass Students Receive Scholarships

Two Iowa Lakes Community College students in the Landscape and Turfgrass Technology program have each received a

the Iowa Turfgrass Institute. Ashley Ove, Spirit Lake, and Clay Fox, Spencer, were recognized at the 81st Iowa Turfgrass conference in



involvement in the industry during their internships. Iowa Lakes students enroll in two spring internships along with a fall internship. They gain valuable hands-on experience at these on-the-job training sites.

Students were to have gone to Des Moines on Jan. 21 to receive their awards but were unable to attend because of icy weather.

"I am ecstatic to have received this generous contribution to my