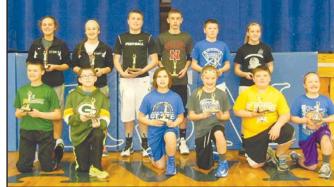

## Okoboji AAU Youth Wrestlers

The Okoboji Youth Wrestling program had three participants qualify for the AAU State Wrestling Meet, February 28-March 1 at Wells Fargo Arena, Des Moines.

Tyler Wittrock, Zack Keokhamthong and Dau Keokhamthong were among the over 700 participants to qualify for the state tournament in their weight classes.