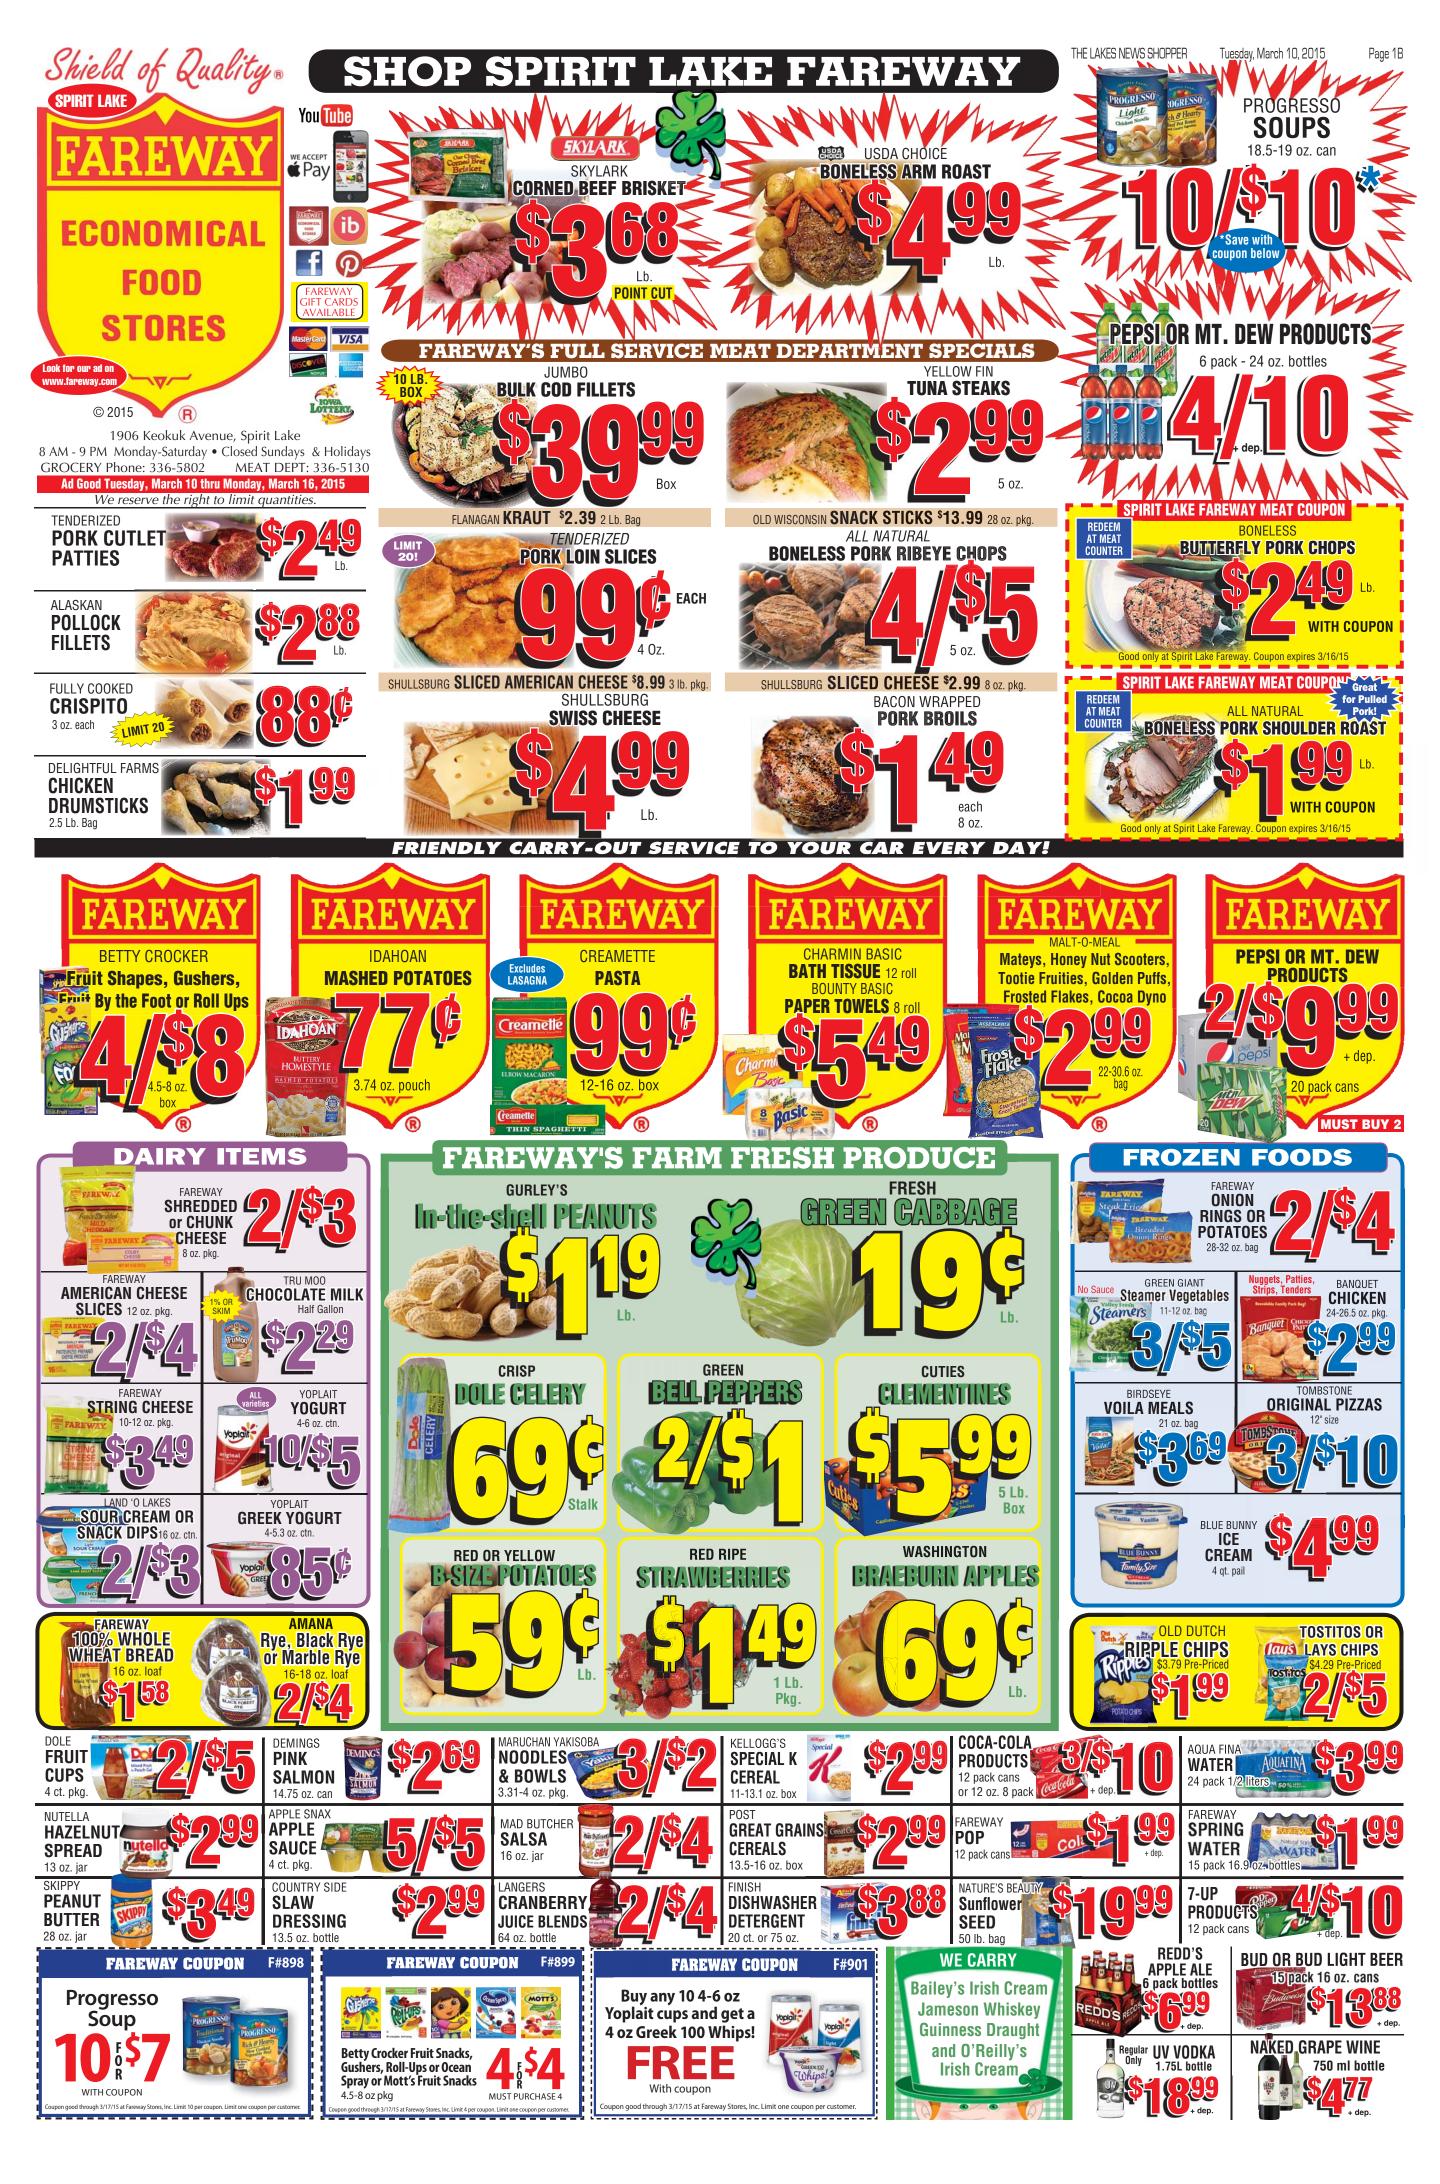

,450              |
| '07 Chrysler Sebring Touring \$3,950   | '07 Hummer H3 4WD \$15,900                |
| '09 Chevrolet Impala LT \$8,900        | '08 Ford Escape 4WD black\$10,900         |
|                                        | Pooleyshin Henry                          |

GLAY GOUNTY MOTORS

Hwy. 71 North • Spencer, IA 51301 (712) 262-2008 • 1-800-373-8871 Vehicles listed subject to prior sale.

**Dealership Hours Monday-Friday** 8:30 AM - 6 PM Saturday 8:30 AM - 4 PM **Closed Sundays** 





Estherville, IA 51334



www.steffenfurniture.com



Case IH is a trademark registered in the United States and many other countries, owned by or licensed to CNH Industrial N.V., its subsidiaries or affiliates.





or by calling 712.332.6004

Sponsored by Miller & Sons Golf Cart, Britt, IA



# ILCC Landscape & Turfgrass Students Receive Scholarships

Two Iowa Lakes Community College students in the Landscape and Turfgrass Technology program have each received a

the Iowa Turfgrass Institute. Ashley Ove, Spirit Lake, and Clay Fox, Spencer, were recognized at the 81st Iowa Turfgrass conference in



involvement in the industry during their internships. Iowa Lakes students enroll in two spring internships along with a fall internship. They gain valuable hands-on experience at these on-the-job training sites.

Students were to have gone to Des Moines on Jan. 21 to receive their awards but were unable to attend because of icy weather.

"I am ecstatic to have received this generous contribution to my education," said Ove. "It is a privilege and honor to be recognized by such a pre