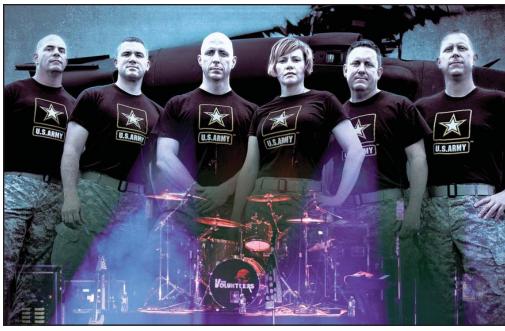

#### The Volunteers Return to PLAC

The Volunteers (US Army Field Band) are returning to the Pearson Lakes Art Center on Tuesday, March 17th, 7:30 pm.

Since its inception in 1981, The Volunteers has been telling the Army story through rock, pop, country, and patriotic music. Its members have performed for millions of listeners in all 50 states, Puerto Rico, Canada, Mexico, Kuwait, and Iraq.

The soldier-musicians of The Volunteers tailor their concerts to their LAKES ART CENTER audiences. They are as comfortable in veteran's homes, hospitals, and student events as they are rocking out in huge arenas for screaming fans. Recent performances at Summerfest, Country USA, and the AAA 400 at the Dover International Speedway electrified those in attendance, while their annual support of the Army All-American Marching Band gives them the opportunity to work with high school musicians.

The Volunteers tour more than 100 days each year, bringing a powerful message of patriotism and support to communities large and small. Its members are passionate about representing their fellow soldiers through music. Get to know The Volunteers, and see what the proud men and women of America's Army can do.

The U.S. Army's premier touring band, The Volunteers, will be appearing at the PLAC, next Tuesday night for a 7:30 p.m. performance. This is one of the most modern military bands you'll hear anywhere, with popular music from the rock, country, and R&B charts, and a patriotic selection or two...