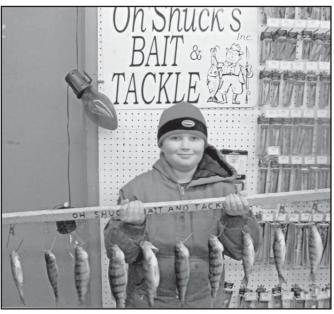

Jantina Carney

Michael Thoreson

Wellmark。 微

**GREAT DAY OFFISHING!** — Darin Dash, of Des Moines, with 12 Perch and 1 Bluegill caught on December 28, 2014, in West Okoboji Lake. They measured from 8 to 11 inches long.