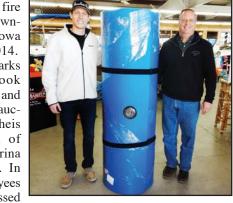

## Parks Marina Raises Funds For **Apartment Fire Victims**

ParadisePad of West Des Moines, Iowa, partnered with Parks Marina to auction a new ParadisePad. The auction proceeds

have been given to the victims of a serious fire that took place in downtown Spirit Lake, Iowa on December 7, 2014.

Bidders used Parks Marina's Facebook page to place bids and the winner of the auction was Tony Theis with a high bid of \$1000. Parks Marina matched the bid. In addition, the employees of Parks Marina passed

a hat at their annual Christmas celebration, garnering another \$698, bringing the grand total to \$2,698.

Parks Marina wants to thank all who bid on the ParadisePad Auction and a special thanks to Mike Hayden, President of ParadisePad, and son Austin (both pictured) for their most generous donation

While bidding has closed, Parks Marina encourages all to continue to assist the fire victims with donations to "Central Bank Fire Relief Fund" at: Central Bank, Fire Victims Fund, P.O. Box 188 Spirit Lake, IA. 51360.