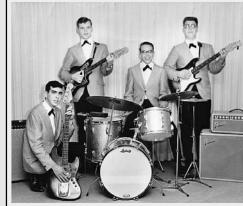

## **IRRMA** Hall of Fame to induct The Castels

While you completed your assignment back in September, it's only now that

Mike Rower (I), Gary Baumbach, Larry Jensen, and Syd Knittle were members of *The Castels* in 1963.

we can thank you for your help getting The Castels inducted into the Iowa Rock 'n' Roll Music Association Hall of Fame. Thank you.

The Castels will be inducted with 23 other bands, individuals, and businesses over the Labor Day weekend. Other locals include Bob Gamble, of Spirit Lake, and Barbara Lancaster, of Arnolds Park. Congratulations to all. For the record, the original members of *The Castels* were Mike Rohwer, Gary Baumbach, Larry Jensen, and Bill Carpenter, who dropped out shortly after they got going, and was replaced by the late Syd Knittle. Sue (Gaskill) Hydinger and Vicki (Bartell) Schultz joined the group in its last year...