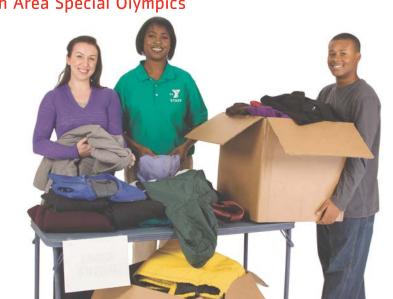

## Northwest Iowa Counseling Associates

Call Today : 712-262-6111

The Okoboji OYBA 4th Grade Girls team won the Martin County West Tournament on Saturday. This was the first ever tournament for these young Pioneers and they defeated North Union, Grenada Huntley-East Chain and Jackson on their way to their championship.

Pictured above are: (back row) Gabby Herburt, Caitlynn Poirier, Amy Martin, Makenna Helmers; (front row) Olivia Lorenzen, Lauren Early, Emma Wittrock, Jessica Huisenga. Not pictured are Carly Carstens and Avery Smith. Okoboji is coached by Jeremy Helmers, Rich Martin, Jason Lorenzen and Kirt Carstens.