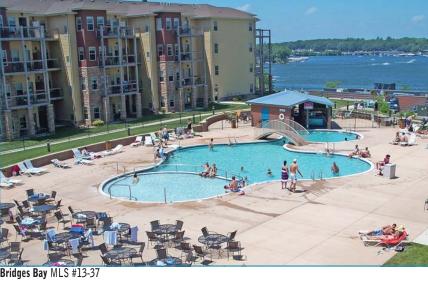

Bridges Bay - Golden Gate - Lovely 3

Bedroom, 2 Bath Condo - Approx. 1952 sq.

ft. - Underground Parking - Swimming Pools

- Exercise Room - Waterfront Restaurant -

Great Lake Views - MLS#14-963

**EAST LAKE CONDO - \$469,900** 