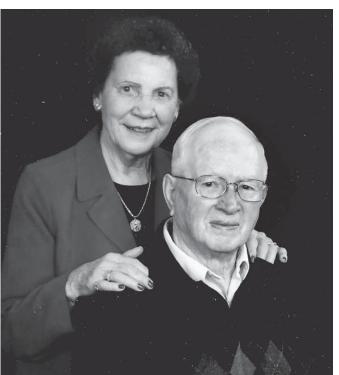

## Anniversary Announcement

Jerry and Inez Duhn celebrated 50 years of marriage on January 2, 2015. They were married at First Presbyterian Church in Jackson, Minnesota in 1965. They have two children, Brian (Margaret) Duhn and Tammara (Chris) Walton and six wonderful grandchildren. Their Children invite you to honor them with a card shower. Greetings may be sent to 2918 Center Lake Drive, Spirit Lake, Iowa 51360.