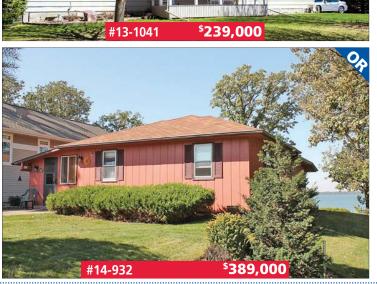

"A UNIQUE OPPORTUNITY!" Lakes Professional Center Suite #1 -3 Current Tenants with more space to Rent - 7-8 Exam Rooms, 2 Bathrooms, Large Office, Conference/Break Room - MLS#13-990 SPIRIT LAKE COMMERCIAL - \$399,000