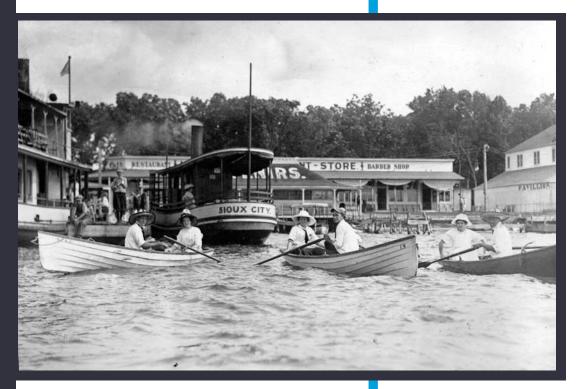

ArnoldsPark.com

712-332-2183

fb.com/ArnoldsPark

Oca Cola

Purchase the history book at the Museum Gift Shop - 125 years of Arnolds Park Amusement Park - "Every Legend Has A Beginning."

1864 Reverend J.S. **Prescott introduced Wesley** Arnold to the Area.

**1882** Arnold began the construction of the Arnolds Park Hotel..

889 Arnold constructed a wooden water slide on th south shore of West Lake Okoboji.

The Historic Arnolds Park Amusement Park – an "American Classic" celebrating its 125th anniversary in 2014 – was born of humble beginnings along the southern shore of West Lake Okoboji in 1889. It was there, on property owned by Wesley Arnold, that a 60-foot tall toboggan-style waterslide was constructed, the very first attraction of what would morph over the years into a full-scale amusement park. Arnold was a visionary who first conceptualized a public entertainment complex at the coveted site, and he challenged himself and others to build attractions that would attract and win over visitors.

The amusement park began to flourish in the Roaring Twenties. The iconic Roof Garden – which would become famous throughout the Midwest for hosting marquee swing and then rock n' roll bands – became the heart and soul of the burgeoning park. The much-anticipated Legend roller coaster was opened in 1930 and remains one of only a handful of functioning wooden coasters in the country today.

Nearly four decades later, in 1968, a tornado tore through northwest lowa and into the Iowa Great Lakes area, leaving behind a ravaging path of destruction in the community, including the amusement park. The crippled Roof Garden was repaired, but never regained its original allure. The venerable ballroom was razed in 1987. The spirit of The Park seemed broken but, after a brief closure for reconstruction, The Park was reopened in 1989 under new community ownership.