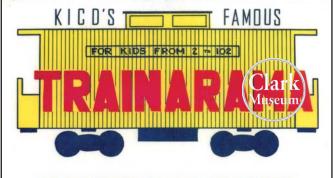

#### OPEN DAILY - 9 A.M. TO 9 P.M. Highway 71, at the Plaza in Okoboji

Stepping Back in Time by Jerry and Irene Clark of the Clark Museum of Okoboji and Iowa History Many people will remember Trainarama at the Plaza in Okoboji. I remember the building because I helped with the construction. The museum displays the Trainarama metal sign and many advertisements from the lakes area and throughout Iowa.A visit to the museum will bring back many memories of the past and is a great place for any group or club to meet. The museum curators are very experienced at collecting, researching, and documenting the area's rich history. The museum is located 1 mile west and 1/2 mile north of the Catholic Church in Milford. Call 712-338-2147 or email ijclark1@msn.com for any information.