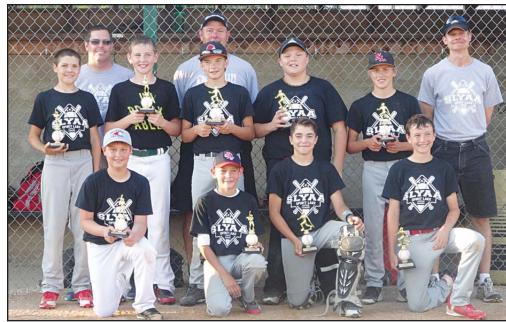

## Kuhlman Lake Service City League Champions

Congratulations to the Kuhlman Lake Service baseball team, winners of the Spirit Lake Youth Little League championship, majors division. Team members include: (*front*) Logan Sill, Jack Laven, Max Carney, Dillon Fine; (*middle*) Ben Frostestad, Cody Wieberisch, Brice Pratt, Doug Maben, Cail Donkersloot. Coaches are: Chris Sill, Pete Laven, and Dave Frostestad. Missing from photo is Gage Wingad. Thanks to all participants and volunteer coaches for a fun filled season of Little League.