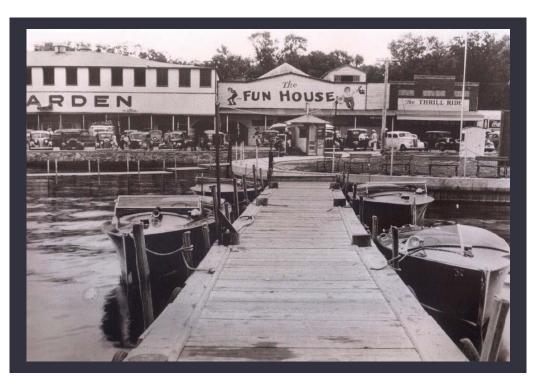

ArnoldsPark.com

712-332-2183

fb.com/ArnoldsPark

Oca Cola

Purchase the history book at the Museum Gift Shop - 125 years of Arnolds Park Amusement Park - "Every Legend Has A Beginning."

1864 Reverend J.S. **Prescott introduced Wesley** Arnold to the Area.

**1882** Arnold began the construction of the Arnolds Park Hotel..

889 Arnold constructed a wooden water slide on th south shore of West Lake Okoboji.

The Historic Arnolds Park Amusement Park – an "American Classic" celebrating its 125th anniversary in 2014 – was born of humble beginnings along the southern shore of West Lake Okoboji in 1889. It was there, on property owned by Wesley Arnold, that a 60-foot tall toboggan-style waterslide was constructed, the very first attraction of what would morph over the years into a full-scale amusement park. Arnold was a visionary who first conceptualized a public entertainment complex at the coveted site, and he challenged himself and others to build attractions that would attract and win over visitors.

The amusement park began to flourish in the Roaring Twenties. The iconic Roof Garden – which would become famous throughout the Midwest for hosting marquee swing and then rock n' roll bands – became the heart and soul of the burgeoning park. The much-anticipated Legend roller coaster was opened in 1930 and remains one of only a handful of functioning wooden coasters in the country today.

Nearly four decades later, in 1968, a tornado tore through northwest lowa and into the Iowa Great Lakes area, leaving behind a ravaging path of destruction in the community, including the amusement park. The crippled Roof Garden was repaired, but never regained its original allure. The venerable ballroom was razed in 1987. The spirit of The Park seemed broken but, after a brief closure for reconstruction, The Park was reopened in 1989 under new community ownership.