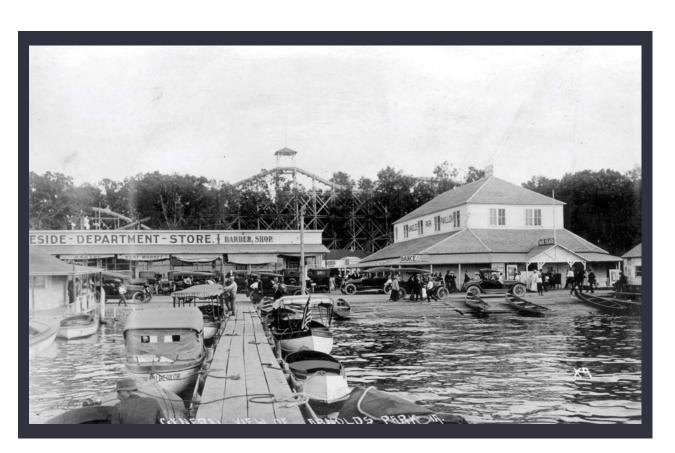

**1882** Arnold began the construction of the Arnolds Park Hotel..

889 Arnold constructed a wooden water slide on th south shore of West Lake Okoboji.

The Historic Arnolds Park Amusement Park – an "American Classic" celebrating its 125th anniversary in 2014 – was born of humble beginnings along the southern shore of West Lake Okoboji in 1889. It was there, on property owned by Wesley Arnold, that a 60-foot tall toboggan-style waterslide was constructed, the very first attraction of what would morph over the years into a full-scale amusement park. Arnold was a visionary who first conceptualized a public entertainment complex at the coveted site, and he challenged himself and others to build attractions that would attract and win over visitors.

The amusement park began to flourish in the Roaring Twenties. The iconic Roof Garden – which would become famous throughout the Midwest for hosting marquee swing and then rock n' roll bands – became the heart and soul of the burgeoning park. The much-anticipated Legend roller coaster was opened in 1930 and remains one of only a handful of functioning wooden coasters in the country today.

Nearly four decades later, in 1968, a tornado tore through northwest lowa and into the Iowa Great Lakes area, leaving behind a ravaging path of destruction in the community, including the amusement park. The crippled Roof Garden was repaired, but never regained its original allure. The venerable ballroom was razed in 1987. The spirit of The Park seemed broken but, after a brief closure for reconstruction, The Park was reopened in 1989 under new community ownership.