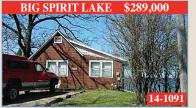

corner lot



• 75' West Lake Canal • 3 Bedrooms • Near Gull Point State Park



• Exceptional elegant unit • Prime Brooks Golf Course location • Updated/Upgraded



• West Lake access, private dock • Spacious 3 bedroom home • Great views next to Gull Point Park



- · Beautiful acreage
- Lovely home • Approximately 12 acres!

EMERALD HILLS

Fantastic Golf Course Location

• Lake view and large lot

· Large country kitchen

• 50' West Lake Canal

• Deck/Dock/Balcony

• Delightful 3 bedroom home

• Well built ranch

• Immaculately kept, 3BR/2BA home

• Quiet setting, close to everything location

RIT LAKE \$190,000



• 60' x 270' plus lakeshore lot · Cozy, sturdy two bedroom home · Shaded, oak treed lot



 Good commercial location • 3443 sq. ft. building main level • Multi-use potential



• 55' on Big Spirit • 2 bedrooms plus garage • Additional lot w/ 37'x24' Morton Bldg.



· Sandy beach with dock and hoist · South facing • Low bank





320-7982

1-800-383-2790 or 712-336-2790 Corner of Hill Avenue, Hwy. 9 & 71, Spirit Lake, IA



Specializing in Okoboji Lakeshore Property





Echo Bay \$897,000 Trimmed bank and new steps to the dock with 69' of lakeshore.



Egralharve \$699,000 Peaceful setting on Inner Lane with 50' of lakeshore and spacious yard.

West Lake Okoboji





The essence of life at the lake - cheerful cottage,

West Lake Okoboji

#### \$1,495,000 Egralharve Delight in the hard to find lake amenities including a boathouse with sitting area on top.

East Lake Okoboji



**Des Moines Beach Access** \$395,000 Renovated 5 bedroom home rich in charm and steps