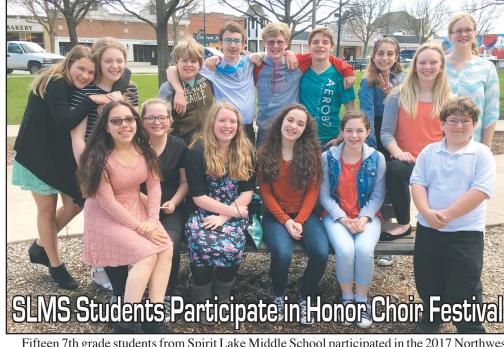

and are introduced to physical fitness through track and field

If you have any additional questions, please contact Teresa

championships in Marshalltown on Saturday, June 10, 2017.

Fifteen 7th grade students from Spirit Lake Middle School participated in the 2017 Northwest Iowa Choral Director's Association Honor Choir Festival. Students from 60 northwest Iowa school districts attended the festival which included a 5th and 6th grade chorus and a 7th grade mixed chorus. The students practiced during the day and were featured in a 6:30pm public concert on Tuesday, April 18, at the Maurice-Orange City-Floyd Valley High School Gymnasium in Orange City. Spirit Lake middle school vocal music director who prepared the students is Sally Jo Ites.

Participating singers from Spirit Lake are (front row) Noelia Martinez, Chaselyn Watson, Kristen Kuiper, Elise Schimek, Ashley Peterson, Brad Baker; (back row) Kiela Pohl, Cadence Reed, James O'Neal, Parker Partello, Sam Norris, Mason Frangenberg, Alexandria Garcia, Sydney Fredrickson, Brianna Brands.