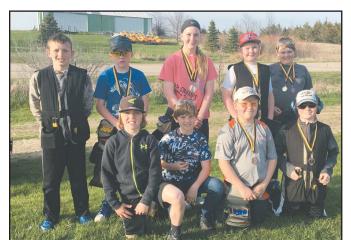

THE LAKES AREA YOUTH TRAP CLUB competed in Emmetsburg on Saturday, April 15. The Intermediates Squad of Max, Calvin, Jack, Justin and Ashley took 2nd Place. Jack placed 3rd in Men's Intermediate Individual Division and Keiran placed 3rd in Ladies Intermediate Individual Division.

Pictured are Jack Stockdale, Calvin Grosvenor, Max Jones, Justin Vaughn, Ashley Peterson and Keiran Wagner.

THE LAKES AREA YOUTH TRAP CLUB competed in Emmetsburg on Saturday, April 15. The Rookie Squad of Callie, Ethan H., Javen, Lucas and Ryker took 2nd place and the Rookie Squad of Brennan, Ethan C., Ian, Logan and RJ

Pictured are (front row) Ryker Graff, Lucas Ahrenstorff, RJ Kalsow and Ian Munson, missing Ethan Carlson; (back row) Ethan Harper, Javen Baumgarn, Callie Taylor, Logan Johnson, Brennan Burrell.