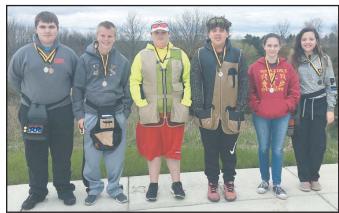

THE LAKES AREA YOUTH TRAP CLUB competed in Emmetsburg on Saturday, April 15. The Intermediates Squad of Max, Calvin, Jack, Justin and Ashley took 2nd Place. Jack placed 3rd in Men's Intermediate Individual Division and Keiran placed 3rd in Ladies Intermediate Individual Division.

Pictured are Jack Stockdale, Calvin Grosvenor, Max Jones, Justin Vaughn, Ashley Peterson and Keiran Wagner.

THE LAKES AREA YOUTH TRAP CLUB competed in Emmetsburg on Saturday, April 15. The Rookie Squad of Callie, Ethan H., Javen, Lucas and Ryker took 2nd place and the Rookie Squad of Brennan, Ethan C., Ian, Logan and RJ