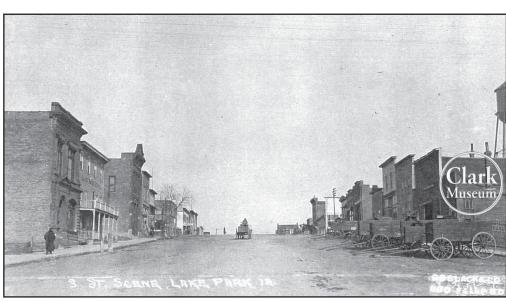

Early 1900 Picture of Main Street in Lake Park, Iowa

Stepping Back in Time by Jerry and Irene Clark of the Clark Museum of Okoboji area and Iowa history - Milford, Iowa.

Keep it FUN!

More than three decades ago, in the early days at Class 104, we had a call from

for dray work. This is a change from present times these pictures. for our young people. Lake Park is celebrating 125 pictures, stories and advertisements from the town's a 501 (c) 3 Non-Profit.

your audience will have fun, too.'

ster. Yum. Fun!

blocks from where Sydney lives and works.

third generation of Julie and Paul's family to

enjoy Marilyn's singing. According to Sydney's email to Grandpa, "The show was fabulous."

The main interest in this picture is all the wagons past years. The Clark Museum and The Lakes News that have no teams on them. The wagons were used Shopper know that Lake Park residents will enjoy

Please thank The Lakes News Shopper for being years this summer and the museum displays many the sponsors of these stories. The Clark Museum is

**RAMBO-ling** 

BOB RAMBO

Sydney Hedberg and Marilyn Maye af-