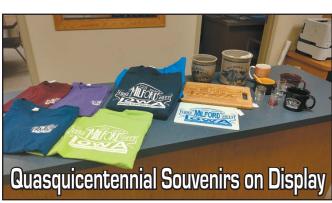

Table 316 Steakhouse is located on Highway 71 in Arnolds Park and is open seven days a week for dinner with breakfast on Sundays. See their ad for features and specials.

The City of Milford has graciously agreed to display the Quasquicentennial souvenirs in the office of the City Clerk. New items may be added as they become available, but many of these items will not be re-ordered so, when they are gone, they are gone. Please feel free to stop in during their office hours (8:00am – 5:00pm on Monday – Thursday and 8:00am – 4:00pm on Friday) to view and purchase these collectibles. Our celebration will be July 17 - 23, 2017. You can find our tentative schedule posted on both our website (www.milfordcommercialclub.com) and our Facebook page. We hope you will be able to join us!