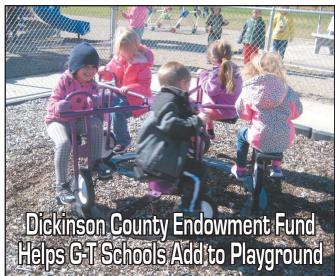

The Graettinger-Terril Community School received a 2016 grant from the Dickinson County Endowment Fund for their pre-school playground. This award has funded a fun new equipment addition: a Merry-Go-Bike. The G-T preschool program serves students ages 3-5 years old. This has been a great addition for the school district and it's also available to the community children and guests. To learn more about the G-T preschool playground project, please contact Heidi Borchers at 712-853-6111 or hborchers@gt.ratitans.org.

The Dickinson County Endowment Fund is a permanent endowment fund that was established in 2005. Funds received from the State of Iowa and generous community donors have allowed DCEF to partner with 78 Dickinson County Nonprofit Organizations by awarding grants for 292 projects. In eleven years of grant-making, the Endowment Fund has provided funding support totaling \$1,051,904. Each Community and School District in Dickinson County has repeatedly experienced the positive impacts of the Dickinson County Endowment Fund grants. DCEF will be accepting 2017 applications starting May 1, visit *dcefund.org* for more details.