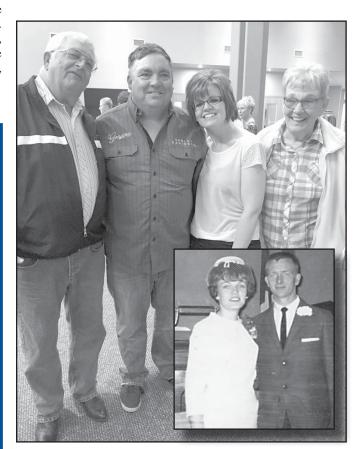

## Tunglands Celebrate 50 Years

50 years married

18,250 days

2 amazing children 2 beautiful grandchildren

1 blessed family

Denny and RaeJean Tungland are celebrating their 50th wedding anniversary. On April 29, 1967, they said "I do" at the Little Brown Church in Nashua, Iowa. Since then, they have made their home in Spirit Lake, Iowa. Their kids Lance (April) and Lana; their grandchildren Brittaney (Lucas) and Sydne would love for you to send cards to them at 2610 Highway 9, Spirit Lake, Iowa 51360.