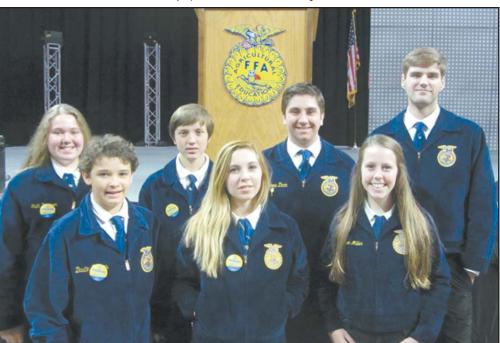

**■ Commercial Buildings** 

SIMPLY, BETTER, BUILDINGS.

ACKERMAN CONSTRUCTION LLC

Phone: 712-336-2970 3120 18th St. in Spirit Lake

www.ackermanconstructionllc.com

Carson Miller and Andrew Dunn

OKOBOJI FFA ATTENDS 89TH IOWA FFA LEADERSHIP CONFERENCE - The Okoboji FFA Chapter had two students who competed in the career development events at the State FFA Convention in Ames on April 9-11, 2017. Carson Miller received a Gold and a 3rd place in the state in the Job Interview contest. Andrew Dunn also received a Gold and a 3rd place finish at state in Extemporaneous Speaking contest. Also, Blake Lineweaver, a former Okoboji FFA student, retired as State officer as the NW Vice President. While attending the conference, students had the opportunity to listen to motivational speakers, help package food with Meals from the Heartland and listen to State Officers speeches. The following students attended this years FFA Conference: Faith Pearson, Carson Miller, Taylor Hanson, Brady Clausen, Andrew Dunn, Mason Wedebrand, Tyler Grems & FFA Advisor Mr. Martin.