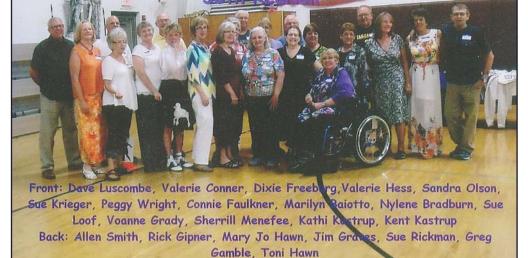

Thank you to the family of Joanne Wunder for their generous donation to the Lake Park Public Library. We have been able to purchase

many new Christian Fiction books, which were Joanne's favorite. Her husband, Kedric, faithfully came in every week to pick up 4-5 books at a time for her to read. Some of the books purchased in her memory are: Miriam's Secret, Holding a Tender Heart, Finding Love at Home, Seeing Your Face Again, A Blessing for Miriam, and Miriam and the Stranger, all by Jerry



Eicher. Some of the others include: Song of the Brokenhearted, and Sweet Sanctuary, by Sheila Walsh; Hot on Her Heels, by Susan Mallery; Ties That Bind, by Marie Bostwick; Love Everlasting, by Tracie Peterson, and Streams of Mercy, by Lauraine Snelling, plus many more. Come on in and check them out.



APHS

The Arnolds Park class of 1965 held their 50th reunion in the new shelter house in Arnolds Park for a time of reminiscing and getting reacquainted with classmates from nine states attending. The class presented their 7th grade teacher, Laura Conner, with a birthday card for her 105th birthday and also added memorabilia to the Arnolds Park time capsule which will be opened in 25 years



great family room with a view and a fireplace!

Heritage and financing reps will be on hand to answer

any questions Tuesday night October 27, 5 to 8 p.m.

2230 33rd St., Spirit Lake • 712-336-3006 • www.jvlcorp.com

Custom built for Mike and Kathy Dobbs





The Milford Kiwanis Club recently installed their new officers and board members for the coming year. Division III Lieutenant Governor Norma B