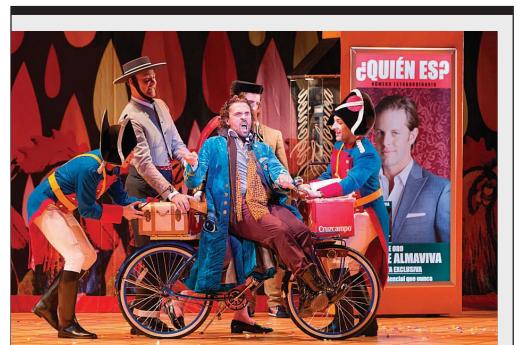

& Much More!

Hour

\_ 3 • 6PM

Kent Sievers, The Omaha World-Herald

Baritone John Moore put everything into his role of Figaro, in last week's Opera Omaha presentation of The Barber of Seville. Moore will make his Carnegie Hall debut November 2.

# Moore enjoys comic role as Opera Omaha's Barber...

While most of us have toiled at jobs that were anything but fun, there are at least two people in this world who really enjoy their work. One of those is Kim Carpenter, who reviewed last week's Opera Omaha production of The Barber of Seville for the Omaha World-Herald. The second is Milford's very-own John Moore, one of the subjects of her review:

John Moore as the titular barber comfortably commands the stage and periodically

SUP-YOUR KIDS FOR....

O

breaks the fourth wall as if to agree with the audience that he, too, thinks the story line is nutty. He rises to his scene-stealing moment with "Largo al factotum," with a "Figaro! Figaro! Figaro!" that is strong, sustained and soaring.

It's clear he is relishing his star turn, and it's one he continues for the duration of the performance. The libretto in part runs "Bravo, Figaro! Bravo, bravissimo! Most fortunate indeed," and the audience is indeed fortunate to hear Moore deliver this iconic song in his beautiful, booming baritone.

Another part of that legendary aria contains "What a ruckus! What madness," a

wonderful descriptor for Opera Omaha's rollicking, comic romp. The complete review is available at the World-Herald's website, www.Omaha.Com After seeing Sunday's performance we find it hard

to believe that in 1816, when Rossini wrote what is considered to be his masterpiece, he envisioned a 1960s Hippie-type with the mod dress and 'shades' of the day, and an electric blender to make Smoothies -along with many other sight gags. Perhaps it was director Michael Shell who put the humorous 20th and 21st Century twists on the 19th Century classic. John's next stop is a more serious role on November