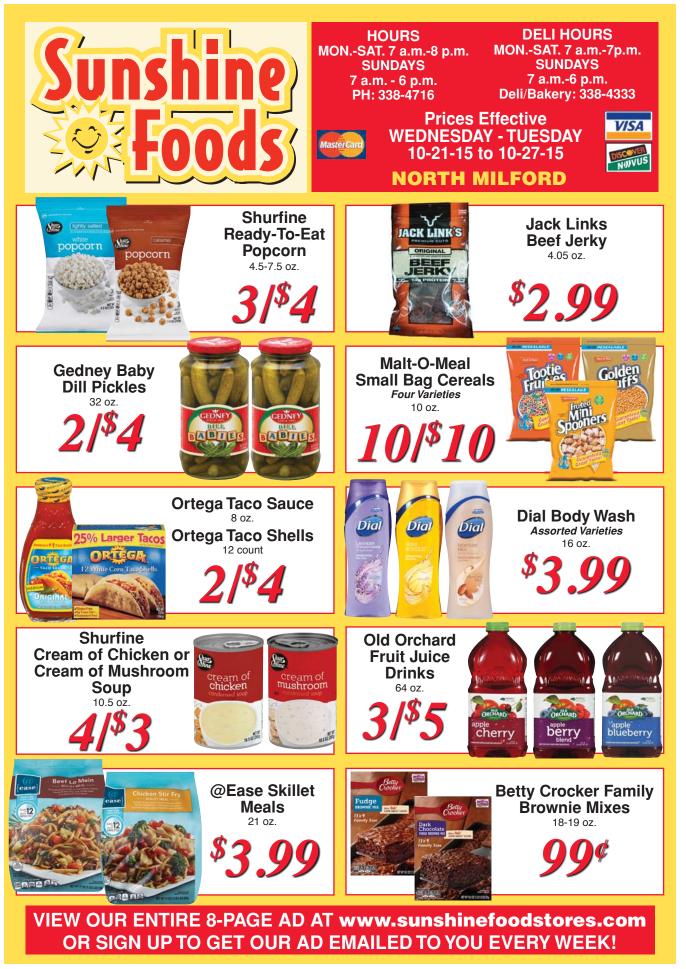

Veterans Clinic.

Following the meeting, lunch was served to the members and their guests by the Keelson Harbour staff. The group then moved on to celebrate further with the public at the presentation by Dan Kaercher, a program made possible by a grant from Humanities Iowa.

If one missed Dan Kaercher or wants to recommend him to a friend, he will next be speaking in this area on November 10 at 6:30pm at the Emmetsburg ILCCcampus at 707 N. Superior in the Emmetsburg Community Library there. Go in the east entrance.

The Super Celebration of NSDAR's birthday concluded with a group photo of the Ladies of the Lake members in attendance.

Anyone having questions about the organization and its activities may call Regent Colleen Lemkuil at 515-229-4619 or email her at Stancolleen37@gmail.com.





The Iowa Great Lakes Knights of Columbus Council 5043 will hold its annual Soup and Pie Supper Sunday, November 1 beginning at 4:00pm at the Expo Center, one block north of Hy-Vee in Spirit Lake. Proceeds go toward helping others in the community.

The menu will feature five homemade soups - vegetable beef soup, oyster stew, chicken noodle soup, chili and sauerkraut sausage soup - as well as homemade pie for dessert. Carry outs will be available and early arrival is suggested, as the Knights served nearly 1000 people last year. Tickets are \$10 at the door, or \$8 if purchased in advance. Kids 6-12 \$3.50, and under 6 free. For carry outs, tickets, or more information, please call 712-320-0076.

Iowa Great Lakes Council 5043 is one of the most active in Iowa, in the past year contribut