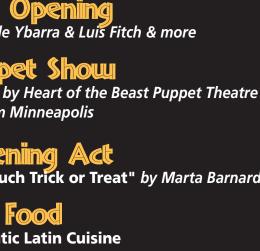

# Saturday, Oct. 31 3:00 9:00 PM FREE

3601 Hwy. 71

Spirit Lake, Iowa

712-336-5390

Family Activities Puppet Workshop • Games • Costume Contest

Art Opening Rebekah Crisanta de Ybarra & Luis Fitch & more

Puppet Show "Skeletons in the Closet" by Heart of the Beast Puppet Theatre from Minneapolis

**Opening** Act starring local actors "Too Much Trick or Treat" by Marta Barnard

> Food Authentic Latin Cuisine

LIVE Music & Dance Music by Trio de Colores & Dance Instruction by Marta Barnard

**Benefit for the Oaxaca Street Children.** 

As a benefit for the Oaxaca Street Children, the PLAC's Dia de los Muertos Celebration is a free all day (3pm - 9pm) Festival including: an art exhibition opening; family activities; puppet workshop; games; costumes; puppet show "Skeletons in the Closet" by Heart of the Beast Puppet Theater from Minneapolis; and a play, "Too Much Trick or Treat" written and directed by Marta Barnard, performed by young, local actors. There will also be food, dance, and live music from Trio de Colores. Admission is free and open to the public, donations appreciated.