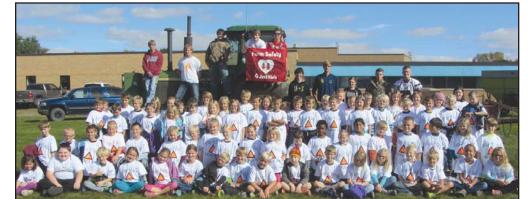

# Okoboji FFA Teaches Safety

by FFA Reporter, Carson Miller

On October 9, the din of H Avenue construction was droned out by the sound of tractor engines, various farm animals, and the excitement of 78 Okoboji 2nd graders. Not your usual setting for a safety camp.

The students spent the day learning about various safety issues and prevention strategies. Milford Utilities and Miford Fire Department along with FFA high school students acted as teachers to guide the students through eight safety stations: lawn mower safety, ATV safety, animal safety, grain safety, boat safety, electricity safety, excavation unit, and PTO demonstration. The day was filled with hands on activities to make the subjects come alive to the students.

Upon completion, every child received an Okoboji FFA t-shirt, backpack, and/or mug.

This day would not have been possible without the generous participation of Milford Utilities and the Milford Fire Department. With the support of the community and students the Okoboji FFA was able to educate students on the importance of safety in their everyday lives.