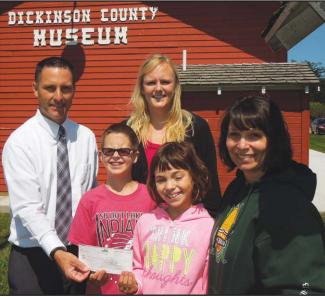

# **Grand In Your Hand Winner**

Bank Midwest is proud to announce the winners of the Grand In Your Hand cash prize giveaway event - Kerri McKim and family of Spirit Lake.

Bank Midwest celebrated 10 years at their location in Spirit Lake this August with a customer appreciation meal and gifts. Included in the celebration was the Bank Midwest Grand In Your Hand cash prize giveaway. Customers were encouraged to follow a series of clues released each day for a week that led them to a hidden ticket.

Kerri McKim and family looked high and low and finally found the ticket at the Dickinson County Museum in the wishing well outside the museum. The Dickinson County Museum is the last remaining train depot in Dickinson County.