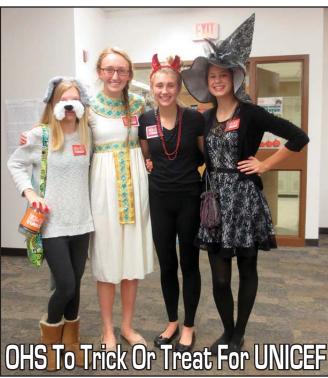

Marrieg

Our

Okoboji High School Key Club will be participating in Trick or Treat for UNICEF on Friday, October 23rd from 4:30 – 6:00pm. This is the thirteenth year that this student service group has participated in this global service project. Students will be canvassing Milford collecting spare change to support the needs of underprivileged children around the world. UNICEF works in more that 190 countries and territories to help keep the world's kids alive and healthy-using the money raised. UNICEF shares the Kiwanis family's global commitment to children. All money collected by Key Club organizations around the country will once again support The Eliminate Project and help save moms and babies from maternal and neonatal tetanus. The Okoboji High School Key Club is sponsored by the Milford Kiwanis Club.