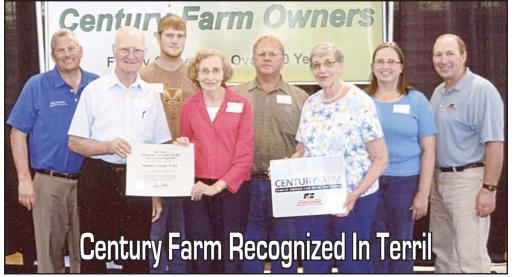

IA. Auctioneers: Howells & Rooney 712-362-4844.www.howellrealestateandauction.com.

A Dickinson County farm was recognized at the Century Farm presentation August 20, 2015, at the Iowa State Fair. Pictured are (front row) Vernon and Suzanne Winterhof, of Aurelia, and Sandra Sykes, of Spirit Lake; (back row) Iowa Secretary of Agriculture Bill Northey; Marcus, Mark, and Jeanette Hinkeldey, of Alta, and Joe Heinrich, Iowa Farm Bureau Federation Vice President.

The farm, located just west of the Terril cemetery was purchased by William H. Reunitz in 1915. He farmed it until 1946 when he retired to the town of Terril. His daughter and son-in-law, Vera and J. Leonard Johnson farmed there until their deaths in 1998 and 2001. Their daughters, Suzanne and Sandra, currently own the farm. The Tim Von Ehwegen family lives there currently.