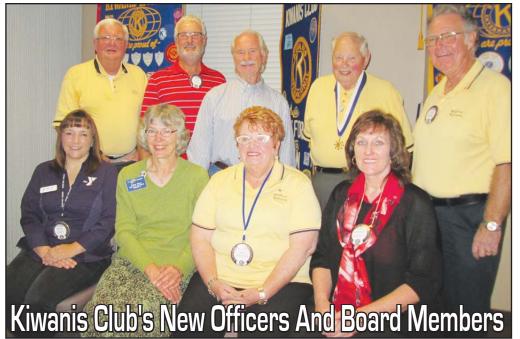

Custom built for Mike and Kathy Dobbs

The Milford Kiwanis Club recently installed their new officers and board members for the coming year. Division III Lieutenant Governor Norma Beaver was the installing officer.

Pictured are: (front row) Mary Davis, director; Lt. Gov. Norma Beaver, Jan Bottolfsen, President-Elect; MeShell Cornet, director; (back row) Mark Wehrspann, Treasurer: Dave Stoever, Immediate Past President; Jim Keck, director; Virgil Wahlman, Secretary and Don Breuker, President.

Anyone interested in joining the Milford Kiwanis is welcome to visit any Tuesday morning at the Milford Community Center. Breakfast is served at 7:00am followed by a business meeting and interesting programs.