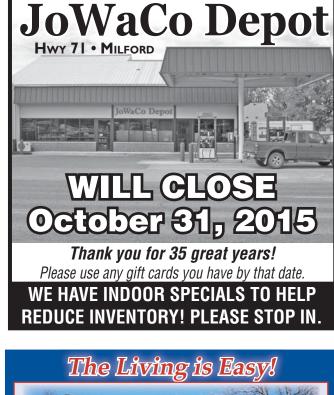

# Mary Is Retiring Milford Landmark To Close

After 35 years in business, locally owned JoWaCo Gas Station, on Okoboji Avenue, Milford, will be closing its doors on October 31, 2015. The enterprise started as a partnership in 1980 between Mary Johnson and Wendy Watt, thus the acronym Jo-Wa Co. Eventually, Mary became the sole owner.

The business provided convenience items as well as gas in the heart of downtown Milford. John Halbur opened John's Tire Service behind the station where he still remains.

Many Pioneer Days parades have traveled past the station and more than a generation of customers has used its services. Stop in for indoor specials and use up any gift cards you have

by October 31.