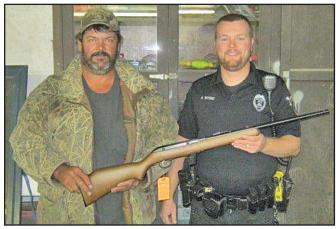

Voman Voman,

CLINIC 619 2nd Avenue N •Estherville, IA 712-362-2404 • Primary care for women.

PHEASANTS FOREVER YOUTH HUNT GUN DONA-TION - Clinton of Clemen Construction of Milford is donating a Savage .22 rifle he purchased from Matt Myhre, who owns Guns Galore of Milford, for the Pheasants Forever Youth Hunt. Guns Galore will be registering all the guns won on Saturday at the youth hunt.