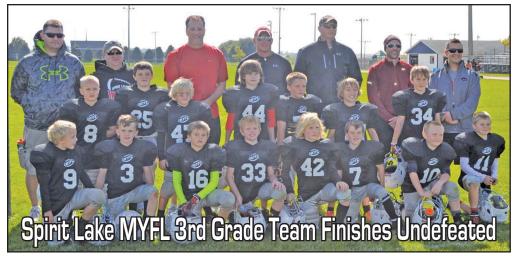

10 am & 2 pm to view all our listings!

Check out more listings at www.pelicanridge.net

Congratulations to the Spirit Lake MYFL 3rd grade team for an undefeated season. They would like to give a big "thank you" to all the coaches who helped make this such a great successful season. Pictured above are: (front row) Conner Strong, Sam Henrickson, Landon Poolman, Will Ditsworth, Ian Munson, Brandon Hughes, Caleb Duhn, and Joseph Kitzinger; (middle row) Nick Strong, Bode Higgins, Tory Jalas, Ethan Jerge, Ethan Carlson, Ryker Graff, and Merek McCaffery; (back row) Eric Munson, Jeremy Duhn, Travis Henrickson, Jeremy Jalas, Dan Kitzinger, Shane Graff, and Matt Higgins.