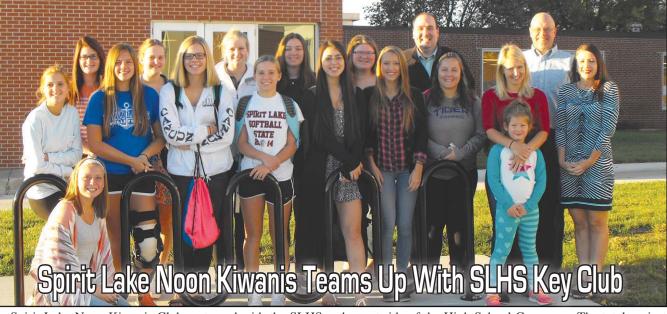

Spirit Lake Noon Kiwanis Club partnered with the SLHS Key Club and the Spirit Lake School District to purchase and install a new bike rack for high school students. The goal is to encourage a healthier alternative of riding their bikes or provide an option to park their bikes if they are unable to drive. The new bike rack was installed this summer near the new entrance on

the east side of the High School Commons. The total project cost was \$800.

Spirit Lake Noon Kiwanis would like to encourage anyone interested in becoming involved in an organization that changes the world "one child and one community at a time", to please visit us Thursday noon at Wesley Place.