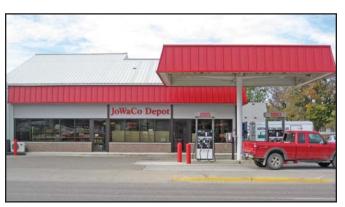

# Mary Is Retiring Milford Landmark To Close

After 35 years in business, locally owned JoWaCo Gas Station, on Okoboji Avenue, Milford, will be closing its doors on October 31, 2015. The enterprise started as a partnership in 1980 between Mary Johnson and Wendy Watt, thus the acronym Jo-Wa Co. Eventually, Mary became the sole owner.

The business provided convenience items as well as gas in the heart of downtown Milford. John Halbur opened John's Tire Service behind the station where he still remains.

Many Pioneer Days parades have traveled past the station and more than a generation of customers has used its services. Stop in for indoor specials and use up any gift cards you have

by October 31.