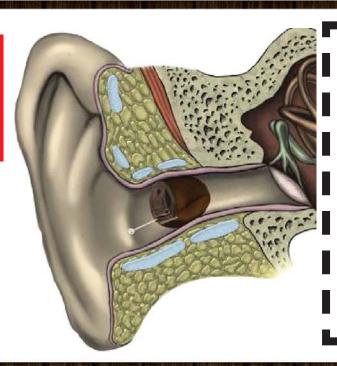

Miracle-Ear Hearing Centers

are looking for qualified people to test their latest product, The Miracle-Ear® RIC for FREE\*!

Here's the catch: You must have difficulty hearing and understanding in background noise, and your hearing must fall in the range of the hearing aid. People that are selected will evaluate Miracle-Ear's latest advanced digital hearing solution — the Miracle-Ear RIC.

You will be able to walk into our office and walk out knowing how much help there is for you!

Candidates will be asked to evaluate our instruments for 30 days (risk free\*). At the end of the 30 days, if you are satisfied with the improvement in your hearing and wish to keep the instrument, you may do so at tremendous savings. But this is only for a limited time! You must schedule your appointment by **September 18th, 2015**. Don't wait!

> MIRACLE-EAR HEARING AID CENTER IS NOW OFFERING HEARING AIDS AT NO COST TO FEDERAL WORKERS AND RETIREES

That's Right! No Co-Pay! No Exam Fee! No Adjustment Fee!

BCBS federal insurance pays the total cost of 2 Miracle-Ear AudioTone Pro series aids. Most federal government employees and retirees are eligible. You may even be covered if you have other non-federal insurance coverage. Special factory pricing is available for non-qualifiers. See store for details and accurate coverage.

Miracle-Ear® Introduces our

**SMALLEST Hearing Aid** 

# 100% INVISIBLE

Don't be fooled by the small size. The Miracle-Ear Mirage™ features amazingly advanced and powerful micro-technology, all wrapped up in our tiniest hearing aid ever!

**Hearing Aids** 

Fits up to 35db loss **Expires 9/18/15** 