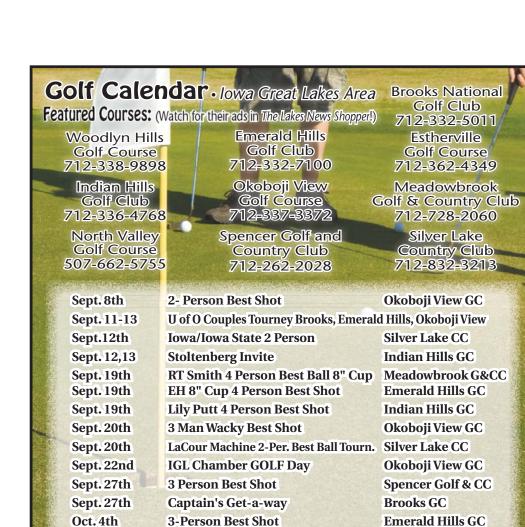

**SPENCER** 

GOLF & COUNTRY CLUB

Located 1/2 Mile West of the Clay County Fair!

Beginning Friday, September 11th

Low Off-Season Green Fee Rates

↓ ↓ While We Still Have ↓ ↓ ↓

In-Season Golf Course Conditions

Call the Golf Shop at (712) 262-2028 Today

for Rates and to Reserve a Tee Time!

27 Hole Fall Fling

4 Man Best Shot 8" Cup

8" Cup 4 Person Best Shot

EH Fall Classic-4-Person Best Shot Emerald Hills GC

Oct. 4th

Oct. 10th

Oct. 11th

Oct. 19th

**Brooks GC** Okoboji View GC

**Brooks GC** 

Advertising Family of Merchants.

20 Minutes South of Arnolds Park at 2200 W 18th St. in Spencer, IA spencergolfcc.com

Tuesday Senior League - 10:30 am \$25 includes: golf & cart • 55 & up