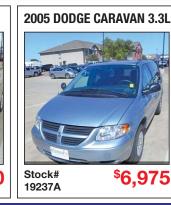

# FINANCE UP TO 72 MOs.

| • COMPETITIVE INTEREST RATES                        | S  |
|-----------------------------------------------------|----|
| CARS & VANS                                         |    |
| '92 Buick Park Avenue, 3.8L V6\$1,400               | '8 |
| '92 Toyota Camry 2.2L                               | '9 |
| '96 Pontiac Bonneville 3.8L                         | '9 |
| '99 Mazda 626 ES/LX 2.0L Coming Soon                | '9 |
| '00 Mercury Sable 3.0L V6 \$2,875                   | '0 |
| '00 Audi A8 Quattro 4.2L\$3,975                     | '0 |
| '00 Saturn LS2 3.0L                                 | ΄0 |
| '01 Oldsmobile Alero GLS 3.4L \$2,975               | .0 |
| '01 Chrysler PT Cruiser 2.4L Coming Soon            | ΄0 |
| '02 Mercury Sable 3.0L\$2,400                       | ·0 |
| '02 Toyota Camry XLE 2.4L                           |    |
| '02 Dodge Caravan Ext. 6 cylinder 3.3L\$2,950       | "0 |
| '03 Dodge Neon SE                                   | '0 |
| '03 Pontiac Grand Am GT 3.4L\$2,750                 | '0 |
| '06 Chrysler Town & Country 3.8L \$4,950            | '0 |
| '06 Chevrolet HHR LT 2.4L                           | '0 |
| '06 KIA Optima LX 2.7L\$6,975                       | '0 |
| '11 Chrysler Town & Country Sport Van 3.6L \$19,975 | '0 |
|                                                     |    |

# LOW, LOW PRICES!

| NS                 | SUVs & PICKUPS                                |
|--------------------|-----------------------------------------------|
| \$1,400            | '89 Dodge D-150 Pickup 5.2L \$900             |
| \$1,975            | '90 Ford F-250 Pickup 5.8L                    |
| \$1,975            | '92 Jeep Cherokee 4.0L Coming Soon            |
| Coming Soon        | '96 Ford F-150 Club Cab 5.8L                  |
| \$2,875            | '02 Dodge Ram 1500 4x4 5.9L\$7,900            |
| \$3,975            | '02 Chevrolet Blazer 4.3L                     |
| \$2,475            | '02 Chevrolet K1500 Suburban 5.3L \$6,975     |
| \$2,975            | '02 Chevrolet Trailblazer, White, 4.2L\$7,475 |
| Coming Soon        | '02 Chevrolet Silverado 5.3L \$10,975         |
| \$2,400            | '02 Ford Explorer 4.0L                        |
| \$3,400<br>\$2,950 | '03 Chevrolet Tahoe 5.3L \$10,975             |
| \$1,450            | '03 Chevrolet S-10 Crew Pickup 4.3L \$6,900   |
| \$2,750            | '05 Chevrolet Silverado K4 5.3L\$9,975        |
| \$4,950            | '05 Honda CR-V SE 2.4L Coming Soon            |
| \$7,975            | '06 Ford Escape XLT 3.0L                      |
| \$6,975            | '06 Dodge Durango 5.7L                        |
| 3.6L \$19,975      | '08 Chrysler Aspen V8 5.7L \$12,900           |
| Coming Soon        | '09 GMC Acadia 3.6L                           |
|                    |                                               |