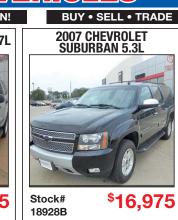

For more information about Spirit Lake Noon Kiwanis, please stop in and have lunch with them every Thursday noon at Wesley Place.

CHEVROLET

**BODY** 

SHOP

2004 CHEVROLET MALIBU CLASSIC 2.2L \$4,900 19055N