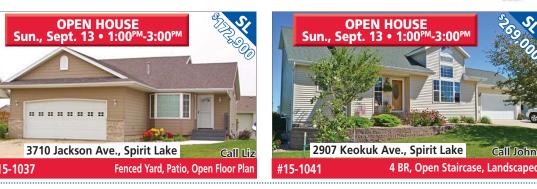

# 3 OPEN HOUSES

in Desirable Arthur Heights

Sunday, September 13

M56 towards Camp Foster to 260th Place. Homes in North Entrance and on the lake.

Surrounded by Nature and The Lake!

# 25817 168th St., Spirit Lake

Prepare to be impressed! 3800 sq. ft. open floor plan ranch, 4-5 large bedrooms & 3 baths. Stunning kitchen, sunroom, and large entertaining area. \$467,500. MLS #15-1003

# **16907 256th Ave., Spirit Lake**

Absolutely one of the most impressive views on East Lake Okoboji! 5 bedroom, 3.5 bath home with over 4500 sq. ft. of living space. \$949,000. MLS #15-128

**Brad Sanderson** Broker-Owner Call or Text **712-320-9610** real people, real results, real estate

# 16854 259th Ave., Spirit Lake

Beautiful ranch walkout, 5 BR, 4 BA on an oversized lot with an open floor plan, oversized 3 car garage, beautiful deck, and mature landscaping. \$399,900. MLS #15-968

Liz Sandy Realtor® Call or Text 712-330-1386