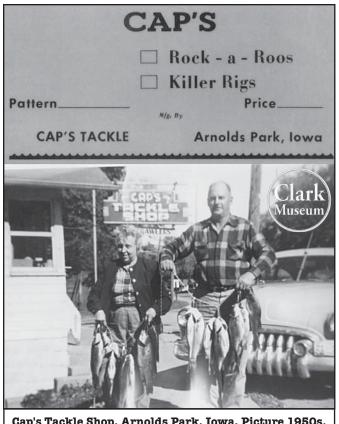

## Cap's Tackle Shop, Arnolds Park, Iowa. Picture 1950s.

A picture of the Kennedys with each holding a stringer of fish. If you wanted to know where the fish were biting, "Cap" would know, and sell you what you needed to catch them. The location was just north on the corner from the where Kurio Kastle was on Highway 71.

Stepping Back in Time by Jerry and Irene Clark of the Clark Museum of Okoboji and Iowa History.

In past years, there were many lakes area businesses that sold bait, fishing equipment, gas, refreshments, etc. The museum displays many advertisements and pictures from these past

businesses. The Clark Museum is one of Iowa's most enjoyable and informative museums. The museum is located 1 mile west and 1/2 mile north of the Catholic church in Milford. Call 712-338-2147 or email ijclark1@msn.com for any information.