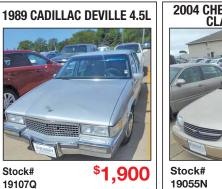

# FINANCE UP TO 72 MOs.

| • COMPETITIVE INTEREST RATES                        | S  |
|-----------------------------------------------------|----|
| CARS & VANS                                         |    |
| '92 Buick Park Avenue, 3.8L V6\$1,400               | '8 |
| '92 Toyota Camry 2.2L                               | '9 |
| '96 Pontiac Bonneville 3.8L                         | '9 |
| '99 Mazda 626 ES/LX 2.0L Coming Soon                | '9 |
| '00 Mercury Sable 3.0L V6 \$2,875                   | '0 |
| '00 Audi A8 Quattro 4.2L\$3,975                     | '0 |
| '00 Saturn LS2 3.0L                                 | ΄0 |
| '01 Oldsmobile Alero GLS 3.4L \$2,975               | .0 |
| '01 Chrysler PT Cruiser 2.4L Coming Soon            | ΄0 |
| '02 Mercury Sable 3.0L\$2,400                       | ·0 |
| '02 Toyota Camry XLE 2.4L                           |    |
| '02 Dodge Caravan Ext. 6 cylinder 3.3L\$2,950       | "0 |
| '03 Dodge Neon SE                                   | '0 |
| '03 Pontiac Grand Am GT 3.4L\$2,750                 | '0 |
| '06 Chrysler Town & Country 3.8L \$4,950            | '0 |
| '06 Chevrolet HHR LT 2.4L                           | '0 |
| '06 KIA Optima LX 2.7L\$6,975                       | '0 |
| '11 Chrysler Town & Country Sport Van 3.6L \$19,975 | '0 |
|                                                     |    |

# LOW, LOW PRICES!

| NS                 | SUVs & PICKUPS                                |
|--------------------|-----------------------------------------------|
| \$1,400            | '89 Dodge D-150 Pickup 5.2L \$900             |
| \$1,975            | '90 Ford F-250 Pickup 5.8L                    |
| \$1,975            | '92 Jeep Cherokee 4.0L Coming Soon            |
| Coming Soon        | '96 Ford F-150 Club Cab 5.8L                  |
| \$2,875            | '02 Dodge Ram 1500 4x4 5.9L\$7,900            |
| \$3,975            | '02 Chevrolet Blazer 4.3L                     |
| \$2,475            | '02 Chevrolet K1500 Suburban 5.3L \$6,975     |
| \$2,975            | '02 Chevrolet Trailblazer, White, 4.2L\$7,475 |
| Coming Soon        | '02 Chevrolet Silverado 5.3L \$10,975         |
| \$2,400            | '02 Ford Explorer 4.0L                        |
| \$3,400<br>\$2,950 | '03 Chevrolet Tahoe 5.3L \$10,975             |
| \$1,450            | '03 Chevrolet S-10 Crew Pickup 4.3L \$6,900   |
| \$2,750            | '05 Chevrolet Silverado K4 5.3L\$9,975        |
| \$4,950            | '05 Honda CR-V SE 2.4L Coming Soon            |
| \$7,975            | '06 Ford Escape XLT 3.0L                      |
| \$6,975            | '06 Dodge Durango 5.7L                        |
| 3.6L \$19,975      | '08 Chrysler Aspen V8 5.7L \$12,900           |
| Coming Soon        | '09 GMC Acadia 3.6L                           |
|                    |                                               |