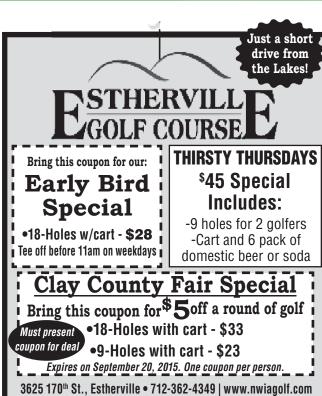

In-Season Golf Course Conditions

Call the Golf Shop at (712) 262-2028 Today

for Rates and to Reserve a Tee Time!



27 Hole Fall Fling

4 Man Best Shot 8" Cup

8" Cup 4 Person Best Shot

EH Fall Classic-4-Person Best Shot Emerald Hills GC

Oct. 4th

Oct. 10th

Oct. 11th

Oct. 19th



**Brooks GC** Okoboji View GC

**Brooks GC** 







Advertising Family of Merchants.

20 Minutes South of Arnolds Park at 2200 W 18th St. in Spencer, IA spencergolfcc.com



Tuesday Senior League - 10:30 am \$25 includes: golf & cart • 55 & up

The GINGHAM INN

Restaurant & Lounge Lakes Area Favorite for over 50 Years!

**New Fall Hours** 

Open: Wed.-Sat. at 5 PM • Sun. at 11 AM-2 PM

Closed Monday & Tuesday

100 North Hill Avenue • Spirit Lake

712-336-2347 • South Shore of Big Spirit

DRY DOCK

LOUNGE







Emerald Hills

# New Car at Grand Falls Casino & Golf Resort Grand Falls Casino & Golf Resort would like to congratulate

**GRAND FALLS** 

CASINO & GOLF RESORT

Gail G. from Sioux Falls, SD on winning a brand new car! On

Lucky Winner Hits Jackpot and Wins Brand

Saturday, August 29, Gail was the lucky winner of our Motherlode Jackpot slot machines where any coin can win you a brand new car. Gail won a 2015 Chevy Camaro LT, valued at more than \$32,000! Gail said "I



told my husband when I walked in on Saturday, 'I'm going to win that hot car tonight!'

There's still plenty of luck to go around! There is now a 2015 Buick Enclave valued at more than \$22,000 on our Motherlode

Jackpot machines, ready to be won!

About Grand Falls Casino & Golf Resort: Grand Falls Casino &  $GolfRes