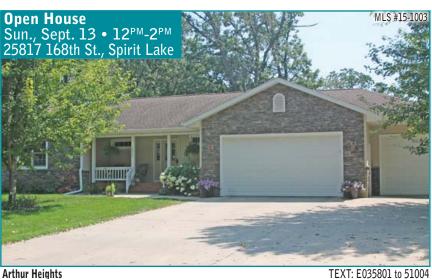

# 3 OPEN HOUSES

in Desirable Arthur Heights

Sunday, September 13

M56 towards Camp Foster to 260th Place. Homes in North Entrance and on the lake.

Surrounded by Nature and The Lake!

# 25817 168th St., Spirit Lake

Prepare to be impressed! 3800 sq. ft. open floor plan ranch, 4-5 large bedrooms & 3 baths. Stunning kitchen, sunroom, and large entertaining area. \$467,500. MLS #15-1003