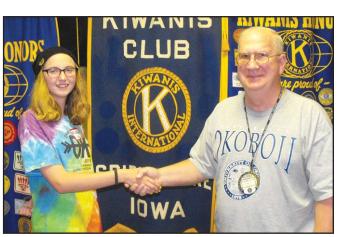

# **Essay Contest Winner**

On August 20, the Spirit Lake Noon Kiwanis were pleased to have a program from the winner of their spring essay contest, Shelby Hoff (pictured with Spirit Lake Noon President, Ernie Cupp). The Noon Kiwanis sponsored an essay contest open to all members of Spirit Lake Middle School Builders Club 5th and 6th graders. The essay required the students to express what they feel they have learned from being involved in Builders Club with the award being a \$400 scholarship to attend Camp OK, a leadership camp for 5th and 6th graders, in Boone, Iowa. Hoff won the essay contest through expressing how she has learned leadership, being given the opportunity to give back to her community and school, and just becoming an all around better person. Job well done Shelby.