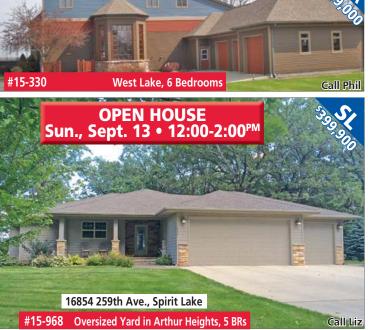

# 16854 259th Ave., Spirit Lake

Beautiful ranch walkout, 5 BR, 4 BA on an oversized lot with an open floor plan, oversized 3 car garage, beautiful deck, and mature landscaping. \$399,900. MLS #15-968

Liz Sandy Realtor® Call or Text 712-330-1386