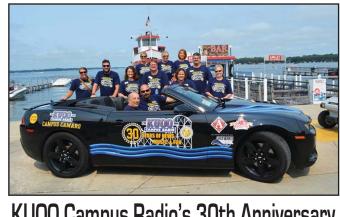

# KUOO Campus Radio's 30th Anniversary Brunch Cruise with Schwally "N" Ed

KUOO Campus Radio loves their listeners, so they invited the KUOO 30th Anniversary T-Shirt winners on a Brunch Cruise to celebrate with Schwally "N" Ed aboard the Queen II.

Go to www.exploreokoboji.com home page and click on the 30th Anniversary T-shirt banner to sign up and win a 30th Anniversary T-shirt. You must have a 30th Anniversary T-shirt for a chance to win a years lease of the Campus Camaro. KUOO Campus Radio...Celebrating 30 years of News, Music and Fun!