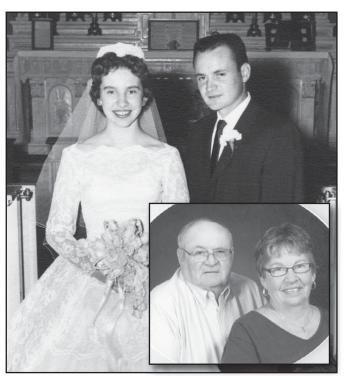

### **Anniversary Announcement**

In celebration of Jerry and Janet Delaney's 55th Wedding Anniversary on October 22, 2015, their children would like to honor them with a card shower. Cards of congratulations may be sent to: 1858 130th Avenue, Lake Park, Iowa 51347.

Jerry and Janet are the proud parents of four children; Jody Kelly of Ocheyedan, Jeff Delaney of Lake Park, Jay and Susie Delaney of Ocheyedan, and Jamie and Mike Engel of Lake Park; five grandchildren and four great-grandchildren.