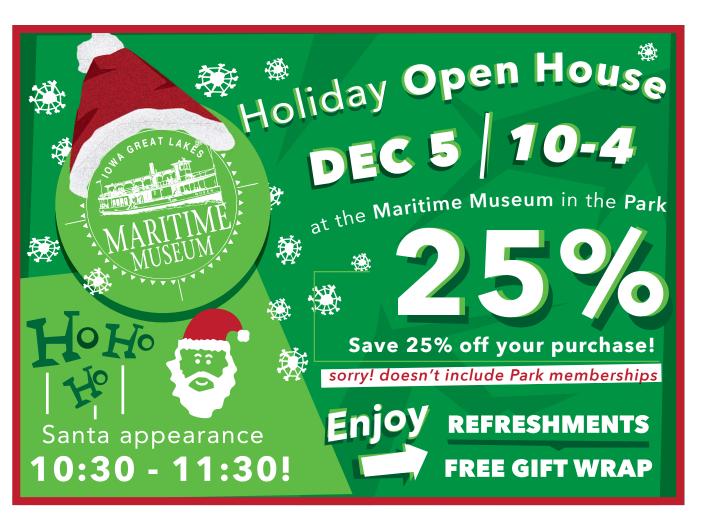

### **Annual Festival of Trees**

The Great Lakes Mall will be hosting their 6th Annual Festival of Trees thru the month of December. This year, Spirit Lake Silver and Gold will be giving a gift of \$300 for 1<sup>st</sup> Place and \$150 for 2<sup>nd</sup> Place.

New this year, the Tree Lighting Ceremony will be held on December 1 at 5:30pm. Voting will run from December 1 to 24, with the winner being announced Monday, December 28.

For more information, contact Amy at Spirit Lake Silver and Gold (712-336-5405) or *spirit*-lakesilverandgold@hotmail.com).