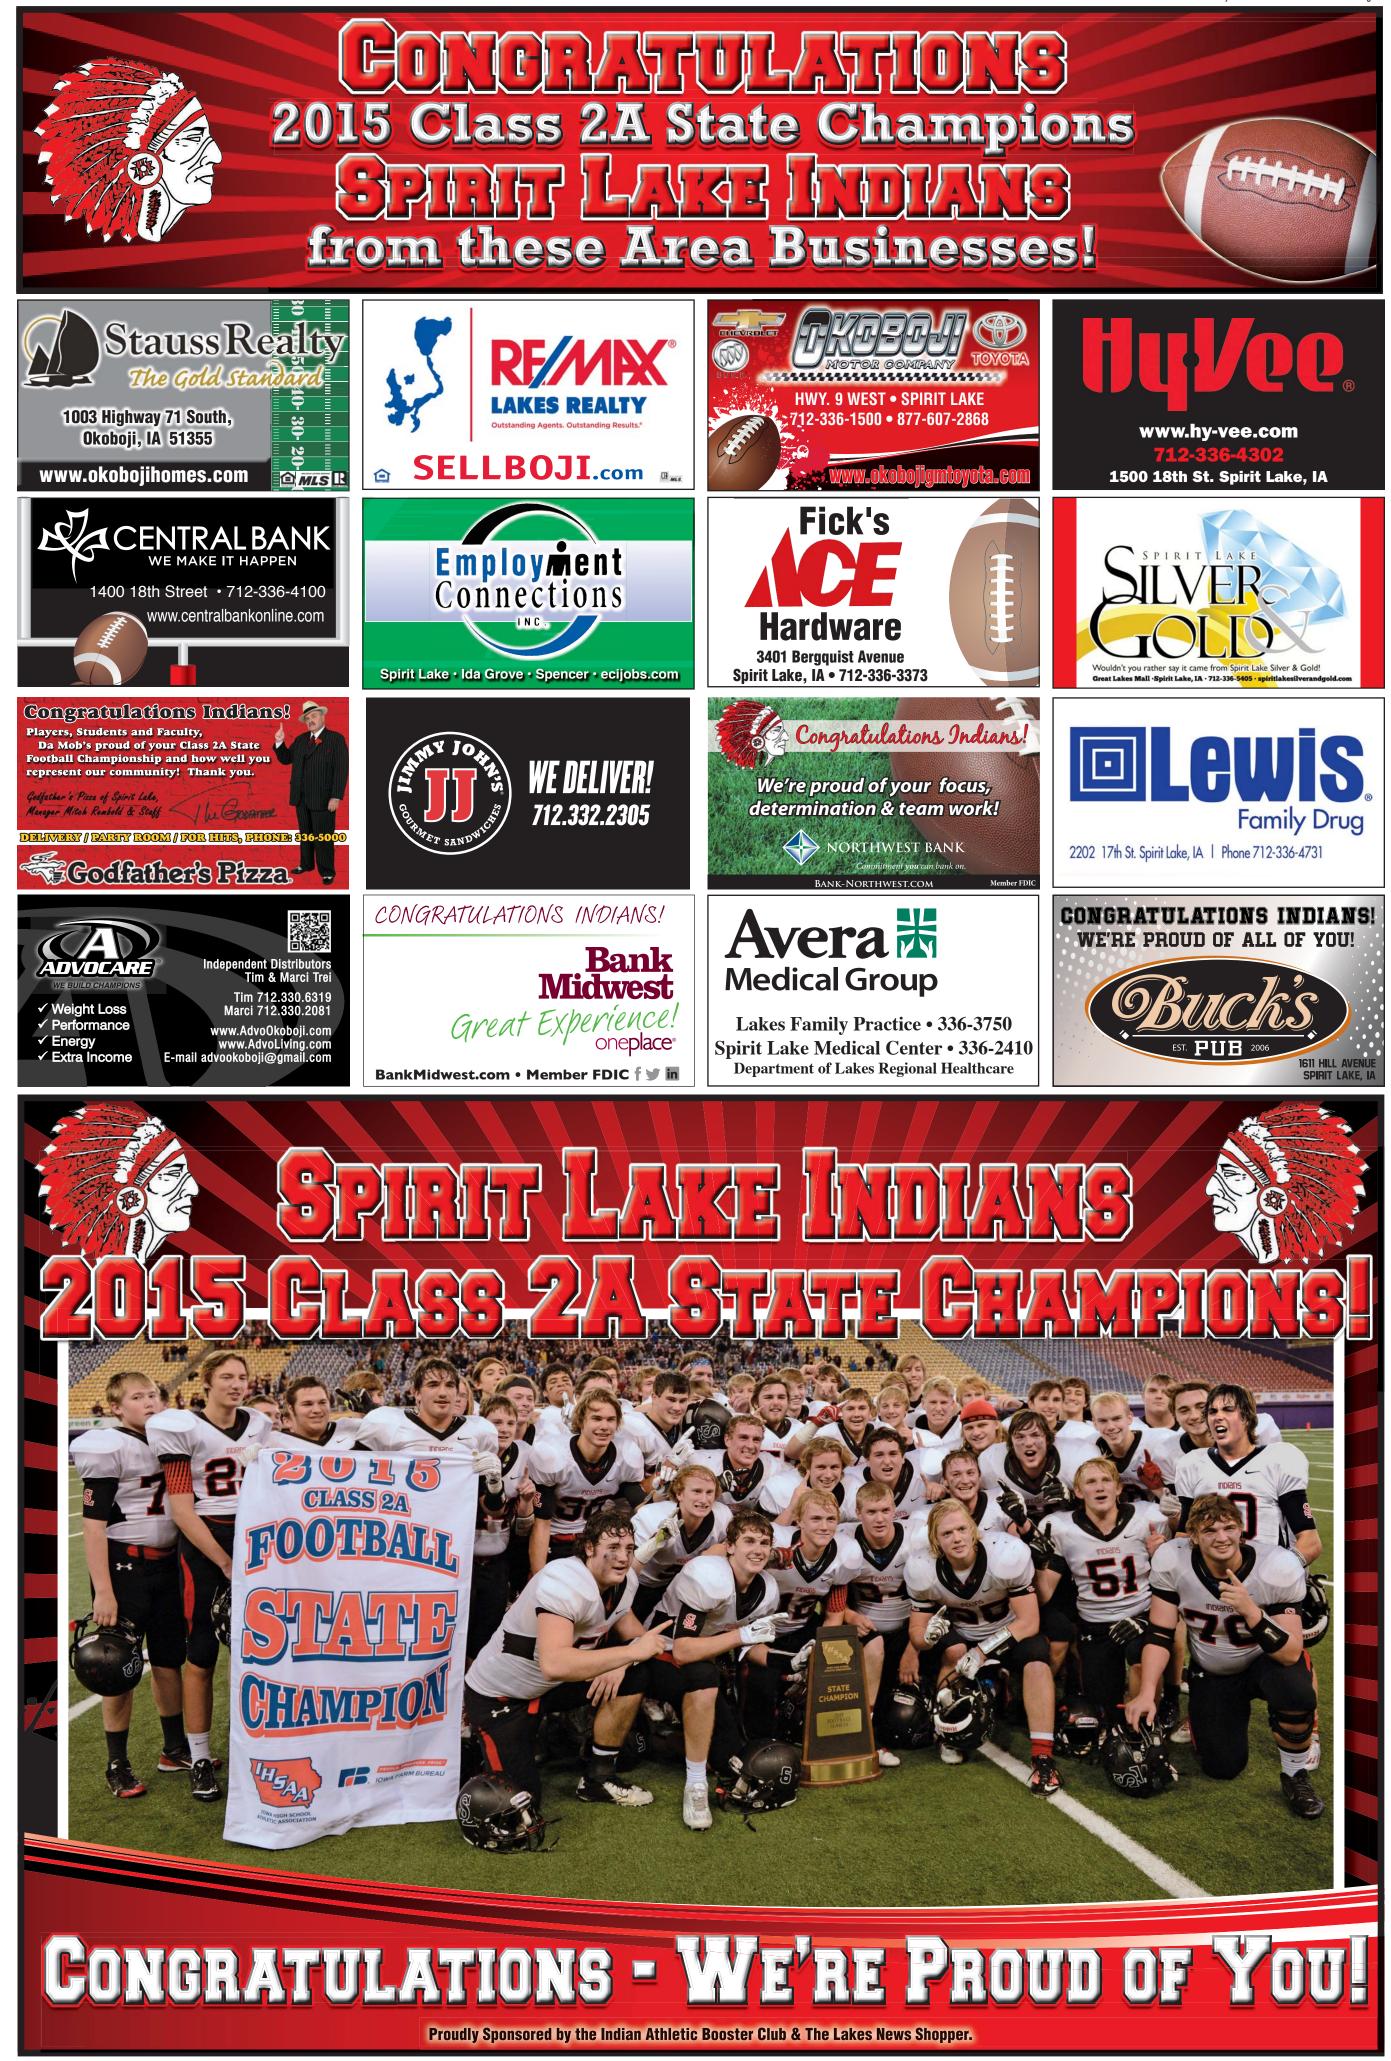

### **State Champion Football Team Receives Commemorative Football**

The Spirit Lake State Champion Football team received commemorative signature footballs from Iowa Farm Bureau and the Iowa High School Athletic Association. The Spirit Lake Indians defeated Mt Vernon on November 23. 2015, in the 2A championship game with a score of 70-56. Pictured are Michael Thoreson, agent for Farm Bureau Financial Services, members of the winning team, Tyler Jenness, LeNear Douglas, Cody Wernimont and Justin Jones, and Dan Dreeszen, president of Dickinson County Farm Bureau. The Iowa Farm Bureau is proud to be the sole title sponsor of the Iowa High School Athletic Association, a partnership that began in 2002. In addition, Iowa Farm Bureau funds scholarships and grants and sponsors the annual governor's Scholar Recognition Program.