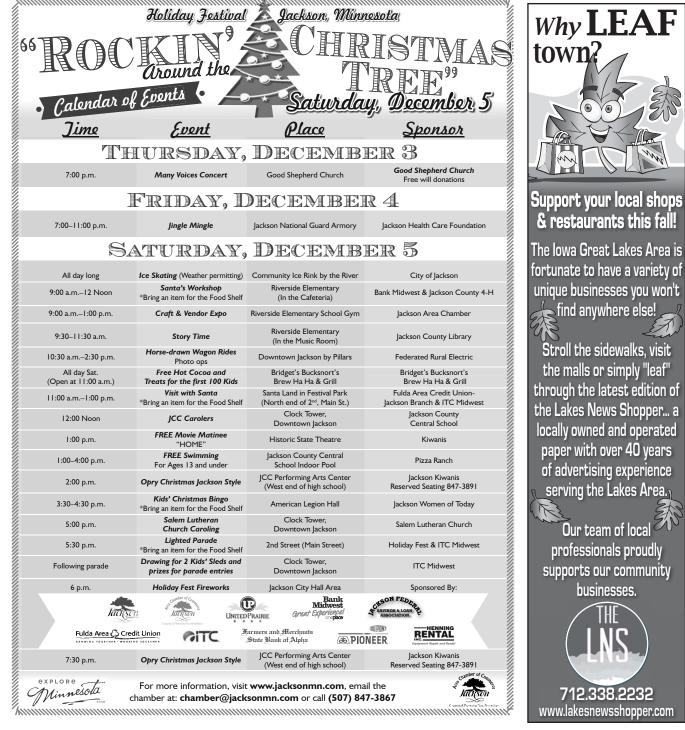

## Many Voices Choir Christmas Concert "Shines the Light"

You have three chances to see the Many Voices Choir Christmas Concert titled "*Shines the Light*" this holiday season.

- Thurs., Dec. 3 Good Shepherd in Jackson, MN, at 7:30pm.
- Sat., Dec. 5 St. Patrick's Church in Estherville, IA, at 1:30pm.
- Sat., Dec. 5 St. Mary's Church in Spirit Lake, IA, at 7:30pm.

Studios, starting at 6:30, as a part of Spencer's Grand Meander...

**RAMBO-ling** 

BOB RAMBO

Thursday night will see the Many Voices Choir trek to Jackson to extend its concert series north of the border to the Good Shepherd Church, for a 7:30 concert. The 2015 Christmas series will conclude Saturday afternoon and evening with a 1:30 performance at St. Patrick's Church, in Estherville, and another at St. Mary's Church in Spirit Lake, at 7:30...