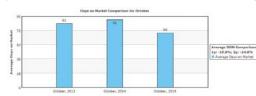

Homes were on the market for an average of 69 days last month compared to 86 days in October 2014. That is a decrease of almost 20 percent!

Home sales dropped 8.3 percent from October of last year. 3,412 homes sold last month, while 3,719 homes sold in October 2014. Despite this drop in sales, total sales for the year is 5.8 percent higher than in 2014.