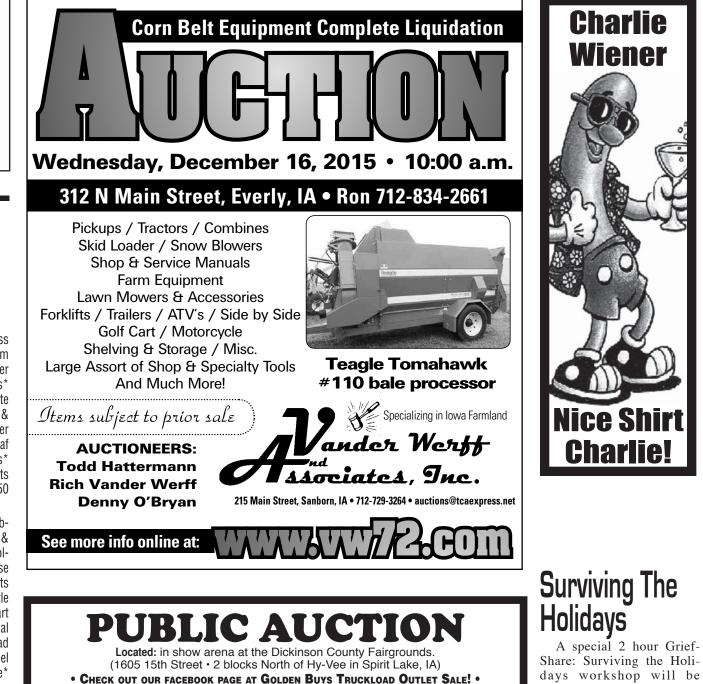

#### Offered in 3 nearly all tillable quarter sections LAND AUCTION 475 Acres m/l Palo Alto Co. Section 22 Fairfield Township Friday, December 18, 2015 - 10:00 am The Shores at Five Island, Emmetsburg, IA Rare big farm with 443.48 FSA crop acres Reputation soils CSR 71.3 CSR2 85.8 Auctioneers: Jon Hjelm, ALC 712-240-3529 Chuck Sikora 712-260-2788 The Acre Co., Spencer, IA 712-262-3529 theacreco.com Call us to book your Land Auction! HOUSEHOLD YARD & GARDEN & HOT TUB