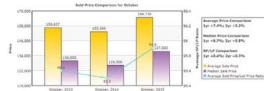

### Homes Prices Up 8.7% In October; Sales In 2015 Outpace Last Year

by Mark Gavin

Home prices continue to climb. Home sales dipped slightly and the days on market remain low.

The median sale price rose 8.7 percent from October of last year. The median price was \$126,500 in October 2014 compared to \$137,500 this year.

Homes were on the market for an average of 69 days last month compared to 86 days in October 2014. That is a decrease of almost 20 percent!

Home sales dropped 8.3 percent from October of last year. 3,412 homes sold last month, while 3,719 homes sold in October 2014. Despite this drop in sales, total sales for the year is 5.8 percent higher than in 2014.