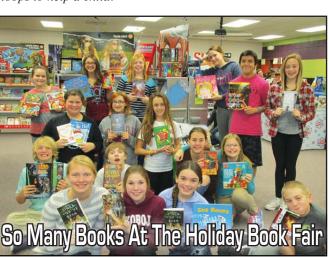

# Milford Library News

We have a big week at the library this week. Milford's Holiday Fantasy is happening this coming weekend and we have a lot of great events planned

Join us on Friday, December 4, from 5:30pm to 7:00pm, for the Festival of Trees featuring live music from Route 86 Music. The Friends of the Library will serve refreshments at that time. Festival of Trees will be held entirely in the library. Enjoy dimmed lights while you wander through aisles of books and decorated trees, sample refreshments, and enjoy the melodies of Route 86 Music beginning at 5:30pm. This event is free and open to all. We'll see you at the library!

Stop by the library Saturday, December 5, for an open house, refreshments, pictures with Santa, free holiday crafts for kids, and stories with Mrs. Claus!

Saturday's Event Schedule:

5:30pm - 7:00pm, Friday and 10:00am - 1:00pm, Saturday, Voting on Trees

10:00 - 1:00pm, Open House with refreshments provided by the Friends of the Library Foundation Volunteers

- 11:30 1:00pm, Visit with Santa (bring your own camera)
- 11:30 1:00pm, Free Holiday Crafts for Kids

11:30 - 1:00pm, Stories with Mrs. Claus

It is not too late to enter a tree in our Festival of Trees. We will take trees until Friday, December 4, and trees must be left up through December 5. Trees must be out of the library by noon on December 31. This event is free to all and anyone is welcome to bring a tree to the library to decorate it. Contact the library for more information.