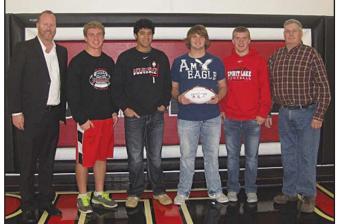

### **State Champion Football Team Receives Commemorative Football**

The Spirit Lake State Champion Football team received commemorative signature footballs from Iowa Farm Bureau and the Iowa High School Athletic Association. The Spirit Lake Indians defeated Mt Vernon on November 23. 2015, in the 2A championship game with a score of 70-56. Pictured are Michael Thoreson, agent for Farm Bureau Financial Services, members of the winning team, Tyler Jenness, LeNear Douglas, Cody Wernimont and Justin Jones, and Dan Dreeszen, president of Dickinson County Farm Bureau. The Iowa Farm Bureau is proud to be the sole title sponsor of the Iowa High School Athletic Association, a partnership that began in 2002. In addition, Iowa Farm Bureau funds scholarships and grants and sponsors the annual governor's Scholar Recognition Program.