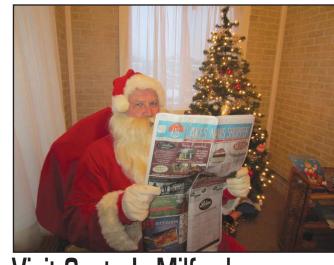

### Visit Santa In Milford

Santa Claus sure gets around. Here he is, sitting in the Milford Kiwanis Santa House, reading The Lakes News Shopper. He knows how important it is to keep abreast of the news and happenings here at the Iowa Great Lakes.

Just a reminder, the Santa House will be open again this Saturday, December 5, from 2:00 to 4:00pm. Don't forget to bring your children and grandchildren to the Santa House, located in the vacant lot between the hardware store and the 3 Little Birds gift store, on the east side of Highway 71 as you drive north through Milford. Follow the sidewalk back through the green space and you will see the magical Santa House. Both Mr. and Mrs. Santa Claus will be there, ready to visit and to hand out a treat to the little ones.