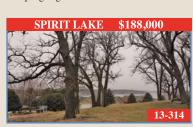

l SE exposure, low level approach

Lakeshore Specialists Since 1952

- Sold in 2 separate parcels • 1 at \$248,800, 1 at \$348,800
- Brick 3 Bedroom Ranch with views • 3/4 acre pasture with pole barn
  - 2 wood fireplaces

  - Extreme privacy from road • Southwest corner Big Spirit Lake
  - Park-like setting, 90' lakeshore
- Successful commercial location
- Wonderful building • Variety of commercial uses

Near West Lake

Near Gull Point State Park

• Large buildable lot approx. 100' x 120'

• Amazing low bank, sand bottom lakeshore -57.5'

• Over the top construction & finishes

• Essentially brand new, built 2010

- Super deep lot • Great lake location
- Two finished levels, one unfinished

- 1<sup>1</sup>/<sub>2</sub> story walkout (lovely) • Triple garage w/48'x14'stall for Motor Home



- Arthur Heights/ Lake View • East Lake Access
- Towering Oak Trees



- · Sandy beach with dock and hoist • South facing
- Low bank



- 50' low approach Lakefront • Nice, nice 3 bedroom ranch
- 4-season sunroom







**MARILYN VOS** 



KARRI ANDERSON

1-800-383-2790 or 712-336-2790



For more than 25 years, we've helped clients plan for the retirement they deserve. OUR TEAM CAN HELP EDUCATE AND GUIDE YOU THROUGH THE PROCESS.



605 Highway 71 South, Arnolds Park, IA 51331-0751 fb.com/kcarstens 712.332.5960 / KCARSTENS.COM © @kirtcarstens

Securities and Advisory Services offered through Client One Securities, LLC Member FINRA/SIPC and an Investment Advisor. Carstens Financial Group and Client One Securities, LLC are not affiliated. Respond and learn how life insurance and annuities