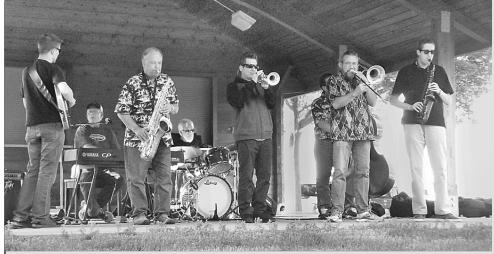

Only The Headliners' bassman Andy Hall managed to avoid the lens when the group performed Wednesday night at Thoreson Park, in Estherville. From left to right, the members include: Scott Hesse, Tony Gulizia, Roger Neumann, Joey Gulizia, Michael Gurciullo, Dan Cassady, and C. J.