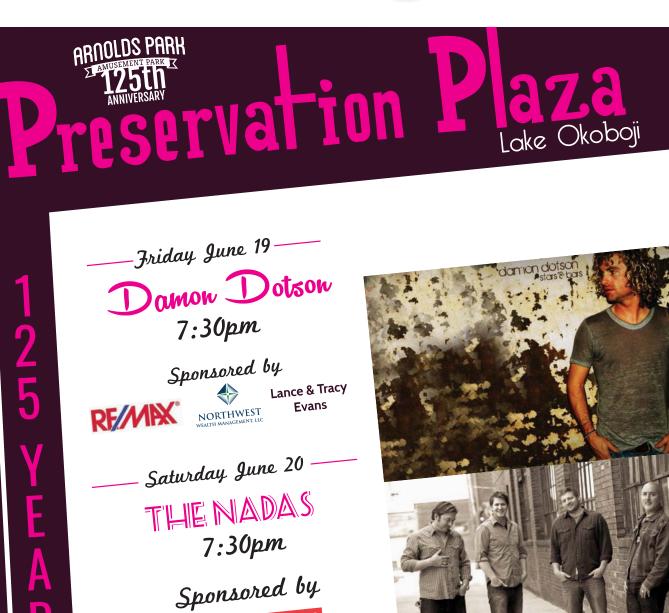

#### Damon Dotson And The Nadas To Perform

On June 19th, we have Damon Dotson, sponsored by Re/Max Lakes Realty, Lance & Tracy Evans, and Northwest Wealth Management, followed by The Nadas on June 20th,

sponsored by X Freight. Make sure to come to both of these great concerts for an exciting weekend!

Born and raised in Okoboji, Iowa, Damon Dotson is a wellknown local artist with many accomplishments. He began by playing at backyard parties, graduations, birthdays, etc., which has paid off due to his strong fan base and growing venue options. A couple of Dotson's popular singles include, "Atmosphere," which was awarded TOP SOLO PERFORMANCE on OurStage as well as "Goodnight," that was granted Top Regional Pop Song.

The Nadas started out as a group of friends sharing a passionate hobby at Iowa State University and matured into a successful music career. The Nadas early success began by performing as the "house" band for a local restaurant in Ames, leading into their first album titled "Not A Sound." They simply do what they love - write, produce and perform music. They were named "Best College Band You've Never Heard Of" by Playboy magazine.

Thank you to Re/Max Lakes Realty, Lance & Tracy Evans, Northwest Wealth Management, and X Freight for bringing these concerts to Preservation Plaza on June 19th and June 20th to continue celebrating 125 years at Arnolds Park Amusement Park.