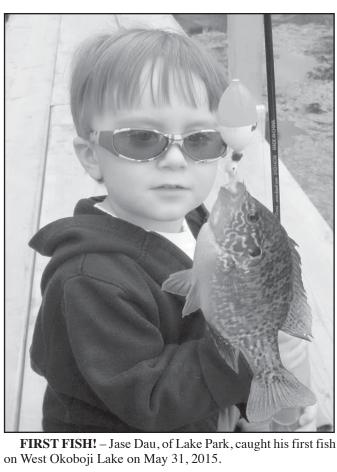

Become a Fashion Formula Facebook Fan!

The Great Lakes Mall

**TEAMWORK!** – Finn and Oliver Milleman, of Pleasant Valley, Iowa, with their stringer of fish caught from West Okoboji Lake on May 30, 2015.