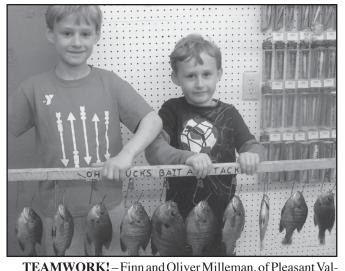

Become a Fashion Formula Facebook Fan!

The Great Lakes Mall

**TEAMWORK!** – Finn and Oliver Milleman, of Pleasant Valley, Iowa, with their stringer of fish caught from West Okoboji Lake on May 30, 2015.