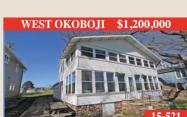

Sold in 2 separate parcels • 1 at \$248,800, 1 at \$348,800
- Brick 3 Bedroom Ranch with views • 3/4 acre pasture with pole barn
  - 2 wood fireplaces

  - Extreme privacy from road • Southwest corner Big Spirit Lake
  - Park-like setting, 90' lakeshore
- Successful commercial location
- Wonderful building • Variety of commercial uses

Near West Lake

Near Gull Point State Park

• Large buildable lot approx. 100' x 120'

• Amazing low bank, sand bottom lakeshore -57.5'

• Over the top construction & finishes

• Essentially brand new, built 2010

- Super deep lot • Great lake location
- Two finished levels, one unfinished

- 1<sup>1</sup>/<sub>2</sub> story walkout (lovely) • Triple garage w/48'x14'stall for Motor Home



- Arthur Heights/ Lake View • East Lake Access
- Towering Oak Trees



- · Sandy beach with dock and hoist • South facing
- Low bank



- 50' low approach Lakefront • Nice, nice 3 bedroom ranch
- 4-season sunroom







**MARILYN VOS** 



KARRI ANDERSON

1-800-383-2790 or 712-336-2790



For more than 25 years, we've helped clients plan for the retirement they deserve. OUR TEAM CAN HELP EDUCATE AND GUIDE YOU THROUGH THE PROCESS.



605 Highway 71 South, Arnolds Park, IA 51331-0751 fb.com/kcarstens 712.332.5960 / KCARSTENS.COM © @kirtcarstens

Securities and Advisory Services offered through Client One Securities, LLC Member FINRA/SIPC and an Investment Advisor. Carstens Financial Group and Client One Securities, LLC are not affiliated. Respond and learn how life insurance and annuities can be used in various planning strategies for retirement. Licensed Ins