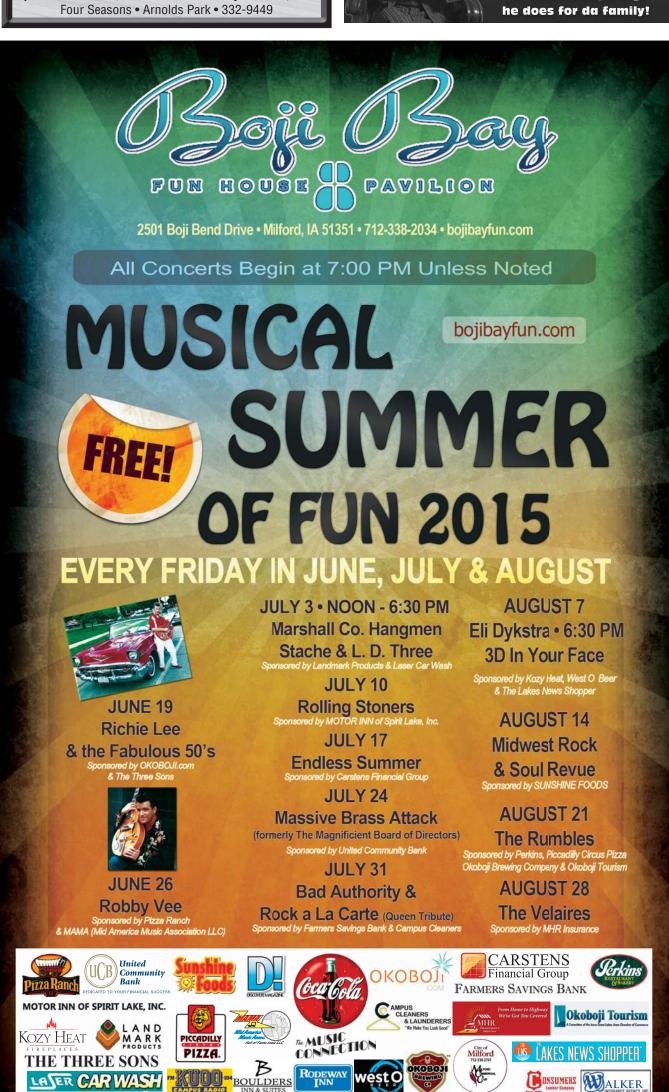

# Boji Bay Fun House and Pavilion Announces Next Free Outdoor Concert

Richie Lee & the Fabulous 50s

Presented By Okoboji.com and The Three Sons

North Milford announces its next FREE outdoor concert at the Boji Bay music festival grounds

graduated from Spirit Lake High School in 2012.

THE LAKES NEWS SHOPPER

Boji Bay Fun House and Pavilion located on Highway 71 in

THE THREE SONS

for Friday, June 19, 2015. The concert features Richie Lee & the Fabulous

50sfromDesMoines,Iowa. Richie Lee hails from Des Moines, Iowa is considered one of the finest Buddy Holly tribute artists

heck Out

**Our Fresh** 

in music today. He brings with him the Fabulous 50s band who also call Des Moines, Iowa home. This is a can't miss show! There is ample parking. Bring your own lawn chairs as there is limited seating on the outdoor patio. Food and beverage available on site.

Showtime for all concerts is 7:00pm. For more information call Tom Golden at Boji Bay at 712/338-2034 Ext. #110 or 712/330-8951 or Thomas@bojibayfun.com

Boji Bay Fun House and Pavilion, in Milford, continues its summer concert series Friday night, with Richie Lee and his Fabulous 50s show — outdoors or inside, depending on a very iffy weather forecast. Damon Dotson will be on stage at the same time in Preservation Plaza. And Bill Lauritzen will be performing in the Lakeside Lounge at The Inn, from 6 - 8:00...