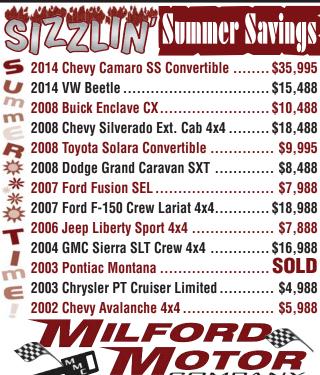

Van

Only 25,000 Miles, Power Doors, Back Up Camera, 1 Owner

2008 VW Passat Leather, Local Trade

2012 Chevy Impala LT Low Miles, Nice

2006 Buick Lucerne CXL

Leather, Loaded, Local Trade 2005 Buick Park Avenue

**Heated Leather, Nice** 

2006 Chrysler 300 Touring Leather, Sunroof, Black, Sharp!

2009 Chevy Malibu LTZ

Leather, Power Sunroof, 18" Wheels

2001 Chevy Suburban LTZ 4X4 Leather, Quads, Third Row Seat, Power Sunroof, Sharp!

2012 Chevy Equinox LT AWD 1 Owner, Back-Up Camera, Remote Start

2005 Buick Lacrosse CXS 1 Owner, Leather, Sunroof

www.carzcentral.net











**BRAKE JOB SPECIAL** Most models. Front new brake pads, inspect brake

SERVICE SPECIAL Up to 5 qts. semi-synthetic bulk oil, new oil filter, inspection, top all fluids

**CHECK OUR INVENTORY www.cruzn.net** 



YOUR KEY TO HUGE SAVINGS 309 Okoboji, Ave., Milford, IA 712-338-4224 Cell 712-320-4224 Hrs. M-F 8-5:30; Sat. 8-2

Locations: Milford - Cherokee Member of the Holzhauer Motors Group ww.holzhauermotors.com "It's Gonna Be Good!"







#### **New! 2015 TOYOTA PRIUS TWO HYBRID**



MSRP \$25,250 stock #18791

AFTER FACTORY REBATE

**BEST PRICE** 

New! 2015 TOYOTA CAMRY LE

**2015 TOYOTA VENZA LE** 



OKOBOJI TOYOTA'S BEST PRICE

BEST PRICE

MSRP \$24,489 AFTER FACTORY REBATE stock #18634



MSRP \$29.950 AFTER FACTORY REBATE stock #19084

**Mew!** 2015 TOYOTA AVALON XLE PREMIUM V6 • 6 speed automatic OKOBOJI TOYOTA'S

MSRP \$36,125 stock #19028

**BEST PRICE** 

AFTER FACTORY REBATE

**WAIVE THE FACTORY REBATE AND GET** 

THROUGH TOYOTA FINANCIAL SERVICES



**TOYOTA MODELS** PRIUS TWO, PR