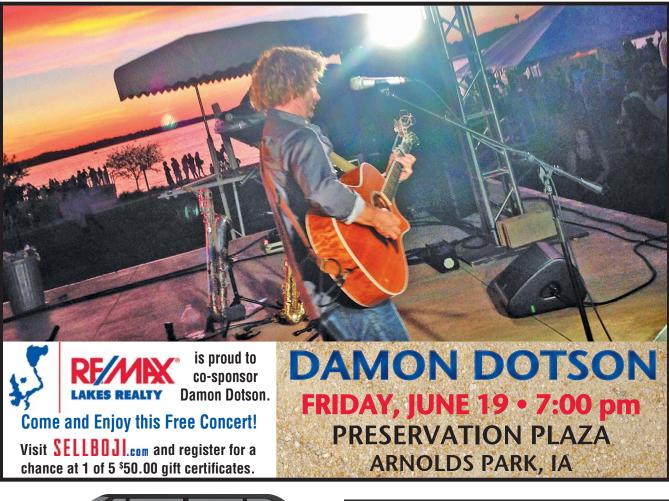

#### Damon Dotson And The Nadas To Perform

On June 19th, we have Damon Dotson, sponsored by Re/Max Lakes Realty, Lance & Tracy Evans, and Northwest Wealth Management, followed by The Nadas on June 20th,

sponsored by X Freight. Make sure to come to both of these great concerts for an exciting weekend!

Born and raised in Okoboji, Iowa, Damon Dotson is a wellknown local artist with many accomplishments. He began by playing at backyard parties, graduations, birthdays, etc., which has paid off due to his strong fan base and growing venue options. A couple of Dotson's popular singles include, "Atmosphere," which was awarded TOP SOLO PERFORMANCE on OurStage as well as "Goodnight," that was granted Top Regional Pop Song.

Thank you to Re/Max Lakes Realty, Lance & Tracy Evans, Northwest Wealth Management, and X Freight for bringing these concerts to Preservation Plaza on June 19th and June 20th to continue celebrating 125 years at Arnolds Park Amusement Park.