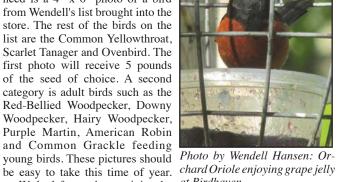

business for 16 years. Dan and wife and their three children are living in Spirit Lake and enjoying all the lakes have to offer.



To date, we've had three winners in our photo contest: Brianna Graff with a picture of a Brown Thrasher; and Ryer Donkersloot with pictures of a Yellow Warbler and an American Redstart. They received 5 pounds of the bird seed

of their choice.

The rules reviewed: What we need is a 4" x 6" photo of a bird from Wendell's list brought into the store. The rest of the birds on the list are the Common Yellowthroat, Scarlet Tanager and Ovenbird. The first photo will receive 5 pounds of the seed of choice. A second category is adult birds such as the Red-Bellied Woodpecker, Downy Woodpecker, Hairy Woodpecker, Purple Martin, American Robin and Common Grackle feeding



We look forward to receiving the at Birdhaven. pictures and giving out seed to the

Enjoying the birds: We are all glad that spring has finally made its arrival. Wendell and I weren't the only ones who thought they heard orioles and wrens long before their arrival. Now those birds are all here and going about their spring lives with great abandon. I love hearing the Purple Martins. They chatter constantly, but it is a pleasant chatter.

I'm not sure wren chatter is pleasant, but it sure is constant. The wrens are back in my "Heritage" River Birch. This year they had to accept a new house as the roof on the old one definitely was not rain proof anymore. There are three other wren houses nearby but they prefer the birch tree.

It is important to have several houses as they select their nes