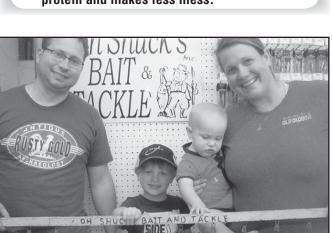

Become a Fashion Formula Facebook Fan!

The Great Lakes Mall

**TEAMWORK!** – Finn and Oliver Milleman, of Pleasant Valley, Iowa, with their stringer of fish caught from West Okoboji Lake on May 30, 2015.