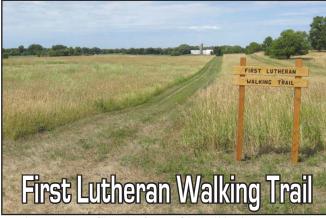

who love nature and walking to use their "Mission Mini Mile" Walking Trail which is now open for the summer.

The trail is located just northeast of the church's education wing, at the intersection of Three Cross Road and Heritage Avenue. To walk the trail, begin at the sign shown above, go north .3 miles to the property fence. Then turn left (west) following the sign .1 miles to the western edge of the property by the fire pit. Follow the sign and proceed south .3 miles. The trail runs in front of the outdoor worship stage and speaking area, hooking up with the blacktop road which runs back up the hill to the parking area by the trail sign.

The trail, which is open to the public, features a great view of prairie with many colorful wildflowers and vegetation and pheasants, ducks, geese and several varieties of songbirds nearby. Dog owners are urged to clean-up after their pets to keep the trail clean.