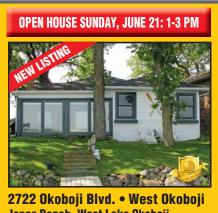

Sun / Jun 21 / 1-2 PM 1621 Hill Avenue **Downtown Spirit Lake** 

Page 13

Commercial Building for sale. Commercial or office space, 4,356 sq. ft. Could easily be separated for two offices or commercial businesses. Large garage door allows easy access to back warehouse area. Completely remodeled and beautiful. The possibilities are endless!

Asking \$179,500

DOWDEN-HINN REALTORS Okoboji Branch 1011 Hwy 71 S., Okoboji, IA 51355

Good Area, Great Schools... It's a HOME! OPEN HOUSE Saturday, June 20 • 3:00-5:00pm 2805 Bonnie Lane, Milford • Approximately 4,000 sq ft • Beautiful Master Bedroom with walk-in