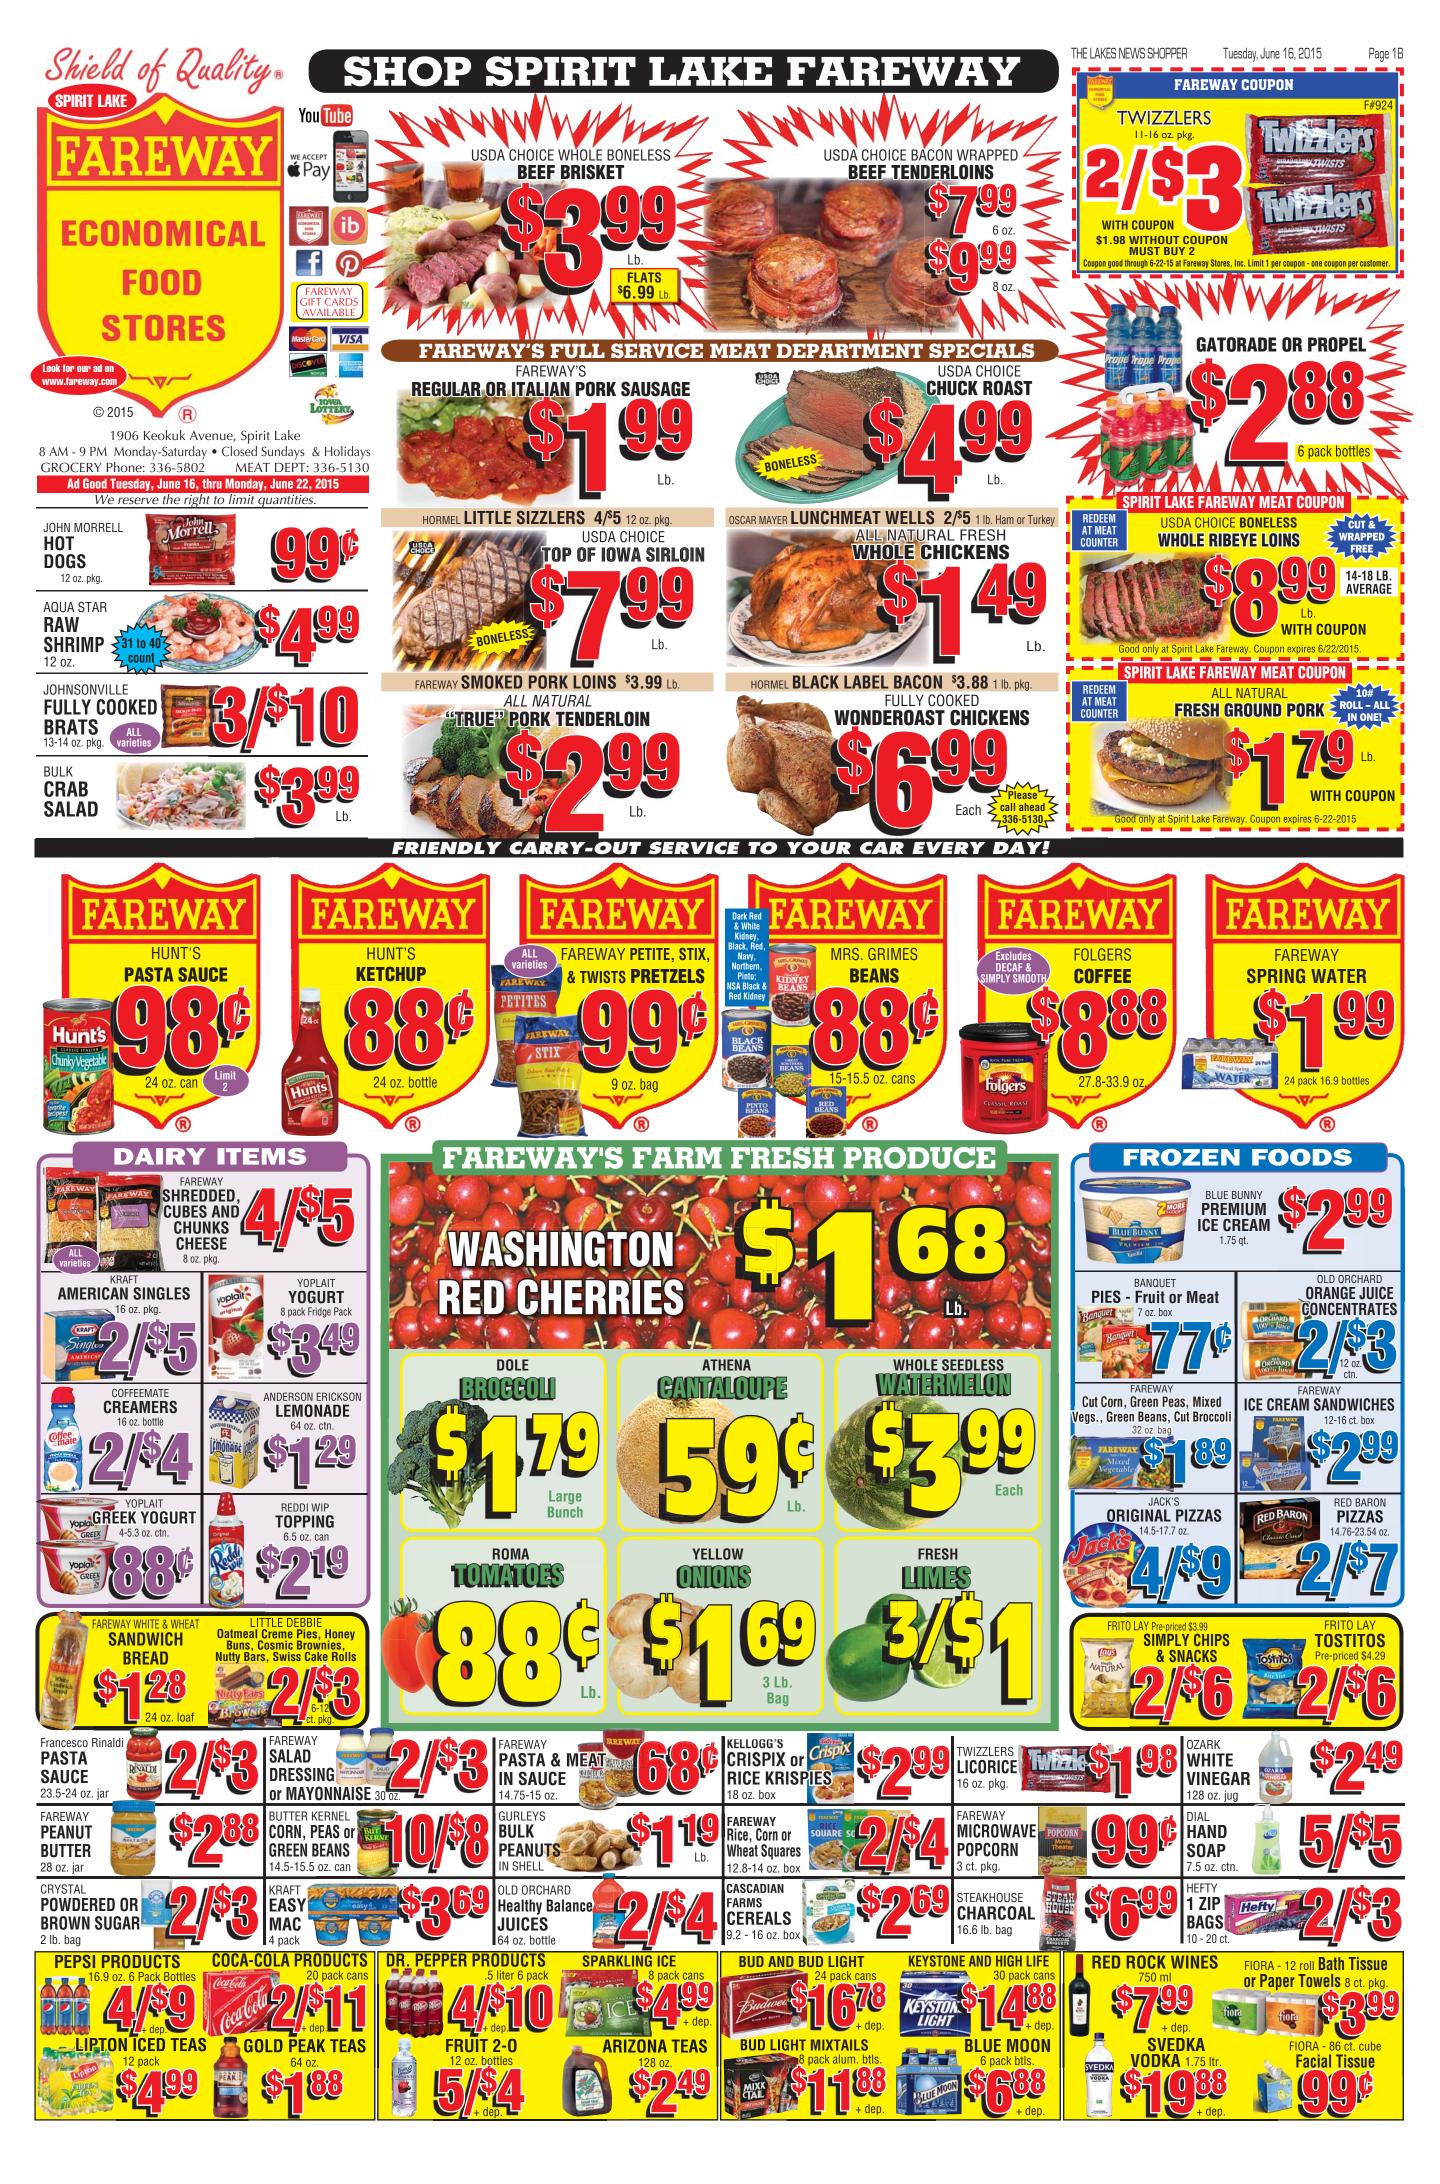

#### SCRIP Teams up with Fareway and Bay View Gifts & Garden to offer June Promotion!

Our June promotion continues! Chelsea Swenson was the lucky recipient of the \$20 gift card to Fareway this week! With a \$125 weekly purchase, your name will be en- Shield of Quality

tered to win an Okoboji Tervis Tumbler from Bay View Gifts & Garden or a \$20 Fareway Gift Certificate. Drawings will be held each Friday in the month of June. These are fantastic prizes for your summer barbeques – be sure to get your name in the drawing! A BIG thanks to both Fareway and Bay View Gifts & Garden for their fantastic support of SCRIP and our schools.

As a reminder, the SCRIP program GIFTS & GARDE! WILL continue throughout the summer! You can always

pick up cards at The Lakes News Shopper. Orders can also be

placed via e-mail (oesscrip@gmail.com), text/call any of the coordinators: Brittany at 712-330-4862, Jodi at 712-330-0287 or Michelle at 712-330-5557, or place your order on-line at www. shopwithscrip.com (our enrollment key is D926C19E3L48L).