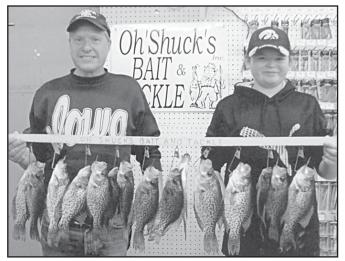

**TEAMWORK** – Jonathan and Jeff, of Spirit Lake, with 15 Crappie caught in East Okoboji Lake on October 18, 2015.