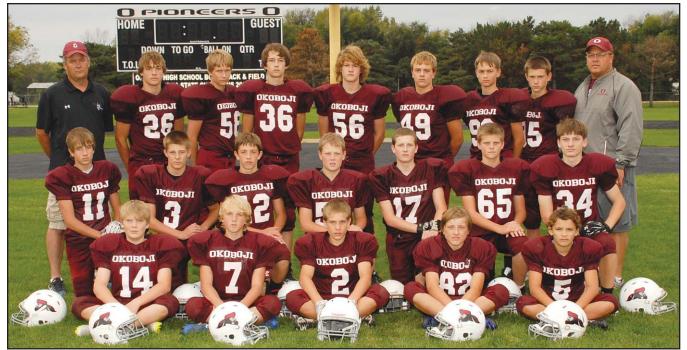

# **OMS 8th Grade Undefeated**

The Okoboji Middle School 8th grade football team recently completed an undefeated season, going 5-0 on the year. This group of Pioneers finishes their middle school careers with an impressive overall 20-2 record. Pictured above (front row) Jake Halbur, Austin Noble, Tyler Wittrock, Mason Wederbrand and Brady Clausen; (2nd row) Tyler Adams, Jamison Helmers, Cain Hanson, Matt Wintz, David Greiner, Dylan Behrens and Joe Stein; (3rd row) Coach Dan Olson, Lucas Bossard, Jacob Bockman, Jake Olson, Cody Westerman, Kyle Martin, Izaak Ramirez-Woodley, Mason Harms and Coach Rich Martin.