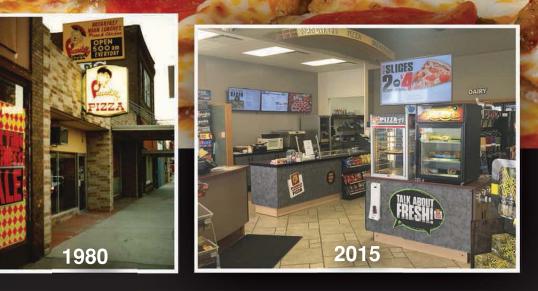

### It all started in 1980...

Thanks Milford for making us #1. You've had many other choices over the years: Totinos, Jack's, and not to mention Sam's Club Ultimate Combo. In a word, you complete us...well that's three words, but you get the point. Again, we salute you Milford...the small town in northwest lowa with a huge heart.