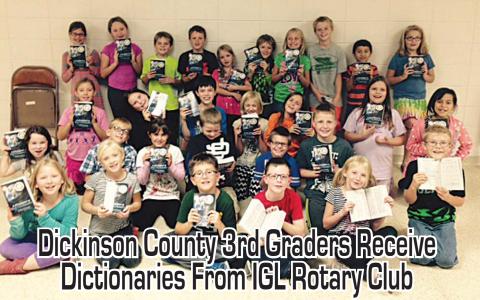

Pictured are the two class rooms of third graders at the Harris Lake Park Elementary school proudly displaying their new dictionaries they received on October 21. 2015. Since 2006 dictionaries have been distributed to all third graders in Dickinson County by the Rotary Club.

This nationwide project helps to assist all students in becoming good writers, active readers, creative thinkers, and resourceful learners by providing them with their own personal dictionary. The dictionaries are a gift to each student to use at school and at home for years to come. Educators see third grade as the dividing line between learning to read and reading to learn. The Iowa Great Lakes Rotary Club and Secure Benefits of Spirit Lake are proud to continue this very important service to our community.