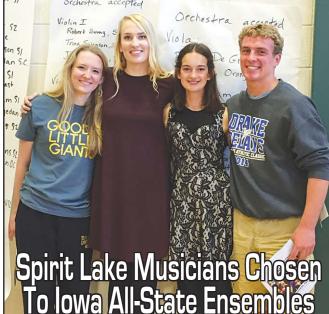

Congratulations to the following Spirit Lake musicians on being selected to the following Iowa All-State music Ensembles: Iowa All-State Chorus: Lauren Sandison- Junior Alto 1st year selected, Lauren Wickham- senior soprano 2nd year selected, Noelle Yost- Junior Soprano first year selected, Tyler Jenness-Senior Baritone- 1st year selected.

All-State Band- Ruby O'Hagan- Freshman Clarinet first year selected, not pictured.

2501 Boji Bend Drive, Milford, Iowa • bojibayfun.com • 712.338.2034 ext. 123

the All-State Band.

Day November 11, 2015.

The 2nd Annual Spirit Lake

American Legion and Auxil-

(1102 15th street, Spirit Lake).

Free will donation (suggested

donation) \$8.00 for a single,

\$15.00 for two, children under

key/ham with all the fixin's,

dessert, coffee, drink. Remem-

ber our veterans on Veteran's

The menu will include tur-

5 are free.

As SLHS band director Tyler Pedersen noted, all those who worked for the auditions are to be