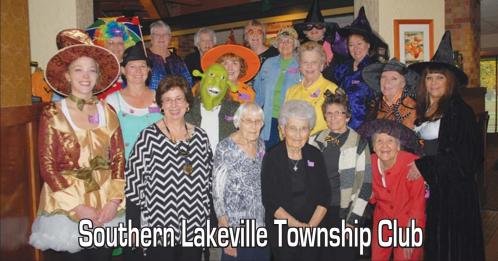

On October 23, the Southern Lakeville Township Club met at Minerva's Restaurant for their order to bring support and help to their comannual Club Meeting/Halloween Party. Host- munity, and any new families who moved to esses: Molly Mulqueen, Susie Jones-Doornink, the Wahpeton area during that turbulent time.

West Lake Okoboji and the group formed in

Annual Christmas Wreath sales have begun for Spirit Lake Troop 168. There are many sizes and styles to choose from. Prices range from \$18 to \$25.

Products are made by the Elmore Wreath Company in Elmore, Minnesota.