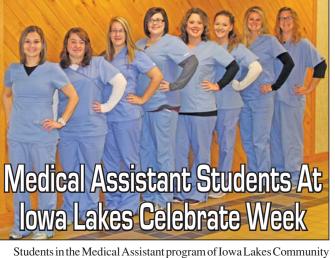

Students in the Medical Assistant program of Iowa Lakes Community College are gearing up to celebrate Medical Assistants Recognition Week, October 19-23, as designated by the American Association of Medical Assistants (AAMA). Students in the Medical Assistant program who will graduate in 2016 include (pictured above) Maria Celina Fonseca Ramirez, Heather Mauer, Courtney Blocker, Victoria Thomas, Rachel Bleuer, Devyn White, Mariah Gath, and, Molly Good.