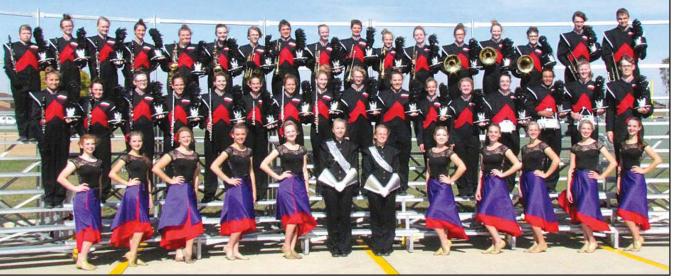

### downtown spirit lake

**THE FORCE MARCHING BAND HAD A TERRIFIC 2015 SEASON** – The 2015 Marching Band season comes to an end under the direction of Tyler Pederson, Jenna Pederson and Tammy Browning as the Color Guard Coach. At the Waseca Marching Invitational they took home 4th place, at Starfest they placed 5th in the Preliminaries and 7th in the Finals, they received a Division 1 Rating at the State Marching Band Festival and ended the season at the Dutchmen Field Championship placing 5th.