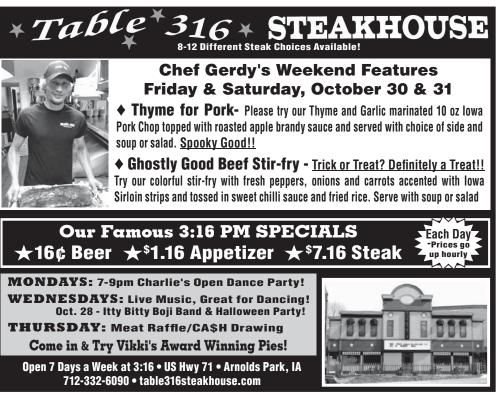

The Itty-Bitty Boji Band will be performing at Table 316, in Arnolds Park, Wednesday night, with a special Halloween Party. ('Boji' Bill Carpenter will be the guy with no mask) ...

Kris Karr will be featured Thursday night from 6 - 8:00, on stage, in the barn, at the Little Swan Winery, where Andrew and Jennifer will host a Halloween costume party and contest, Saturday night, from 7 - 9:00.

### Music by 🤳 ∫ Itty Bitty ∫ Boji Band ∫ + Table \* 316 + NEWS STEAKHOUSE Page Hwy 71 • Arnolds Park **4B**

HALLOWEEN PARTY

Wednesday, October 28

Doors Open at 5

Dinner & Music 7pm

Prizes

### Halloween Dance Wednesday Evening At Table 316

The Itty Bitty Boji Band will be performing at Table 316 in Arnolds Park on Wednesday, October 28 from 7:00 - 9:00pm.

This will be a Halloween themed dance with prizes for best costume and a pumpkin carving contest. Come early and enjoy the great food from the buffet line in the back room at Table 316. It's always a fantastic time at the Table 316 Wednesday night dances.

You can either come in costume or not. But, if you wear your best costume, you just might win one of the great prizes being offered. It's always great times and great food at Table 316.