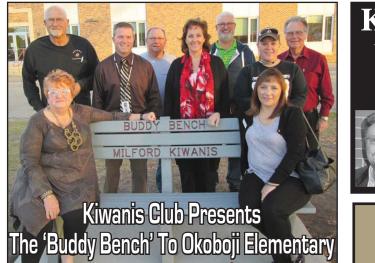

Some Members of the Milford Kiwanis Club formally presented the 'Buddy Bench' to Okoboji Elementary. Principal, and Kiwanis Member, Justin Bouse accepted the Buddy Bench on behalf of the school. Principal Bouse commented that the Buddy Bench is achieving its goal and purpose already.

The Buddy Bench is a place one can go and sit when they are feeling left out and feels down. Others will come over and invite that person to go and be with them.

A special thanks to Kiwanis member, Jay Chapman, who poured the concrete pad for the bench. Also a great thanks to Dave Stoever and Kirby Berhow who set and mounted the Buddy Bench. This project originated during the Presidency of Dave Stoever. Job well done Dave! Also, special thanks goes out to the whole elementary staff for the explanation, the support and the development of what the Buddy Bench is all about.

The following letter from a local parent really puts it into place: "Our 8 year old daughter told me how she and a friend saw a little

girl sitting on the buddy bench today and went over and asked her to play with them. She said the teachers had taught them what the buddy bench is for and when they saw the girl sitting there they knew they should ask her to play. They spent the rest of the recess sliding and swinging and having a ball. A couple of years ago our daughter would have been the one sitting on that bench so, it is off to a great start!"

The Kiwanis Motto is "Serving the Children of the World". Our Defining Statement really, truly sums it up as to what Our Milford Kiwanis Club really does: Kiwanis a global organization of volunteers dedicated to improving the world one child and one community at a time. That is Our 'Why'!