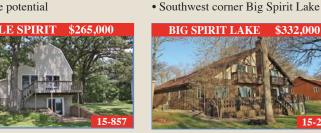

**MILFORD HOME** 

Classic 2 story house, 3 bedroom, 1 bath, with a large front porch for relaxing summer evenings. Hardwood floors on both levels, open staircase, beveled glass colonnades, and clawfoot bathtub are great features of this house. Located near downtown Milford on a quiet residential street. \$85,000

### www.sextonrealty.com

**BEN SEXTON 712-320-3311** 302 18th St., Spirit Lake (across from Kum & Go) • 336-1787 LAKES MLS We show All Properties www.sextonrealty.com

TWO STORY DUPLEX in Spirit Lake. This is a great property for the handyman or for an investment. The downstairs offers 2 BRs & bath. Upstairs is 1 BR & 1 BA. \$79,900.