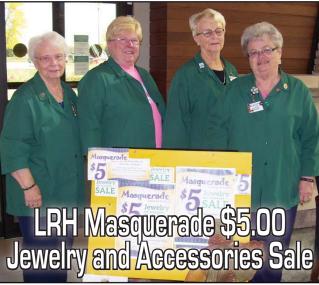

Stop in or call 712-336-3647 to visit with Dr. Ascherl at AllPets Animal Clinic.

by Janet Staver, LRH Auxiliary volunteer/fundraising

The holidays are quickly approaching and the Lakes Regional Auxiliary want to invite you all to the upcoming Masquerade \$5.00 Jewelry and Accessories Sale. The LRH Auxiliary will be hosting this fundraiser on Thursday, November 5th from 10am till 6pm at the Expo/ Community Room in Spirit Lake. Masquerade Jewelry is the most recognized hospital fundraiser partner in the country. Everything sold at the event is at the price of \$5.00 per item and the room will be full of all kinds of new and fun merchandise. Items including necklace and earring sets, watches, bracelets, scarves, rings, hair accessories, bags and numerous sized totes, leggings, collegiate items and other accessories will all be available for sale. Masquerade offers an exchange policy should any customer purchase an item which is later found to be defective, just return it to the next Masquerade sale. Remember this is a great opportunity to purchase fun jewelry and accessories for yourself and others, considering that Christmas is just around the corner. At the sale, cash, checks and credit cards are accepted. Funds raised are used to support LRH scholarships, Lifeline assistance and purchase of a daily newspaper for the surgical waiting area.