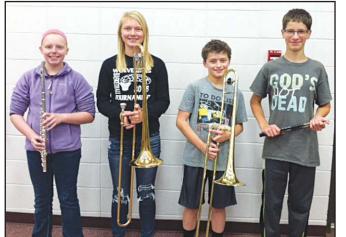

# OMS Students Selected For 7th & 8th Grade Honor Bands

Four Okoboji Middle band students have been selected to participate in the 46th annual Northwest Iowa Junior High/ Middle School Honor Band Festival. On Saturday, October 17th, over 300 seventh and eighth grade students auditioned and roughly 190 were chosen for the Honor Band. These students will perform in concert at Buena Vista University's Schaller Chapel on Saturday, November 7 at 6:00pm.

Selected from Okoboji Middle School are: Avery Arrowood on flute, Rikka Heimdal and Logan Langel on trombone and Samuel Heikens on percussion. Avery Arrowood was also selected to go on to the All Iowa 8th Grade Honor Band in Des Moines in May. The Okoboji Middle School band director is Jody Ingwersen.

Guest conductors for the honor band festival will be Dr. Paul Bloomquist, Director of Bands at Iowa Central Community College in Fort Dodge, Iowa and Mr. Josh Calkin, Wayne State College in Wayne, Nebraska.