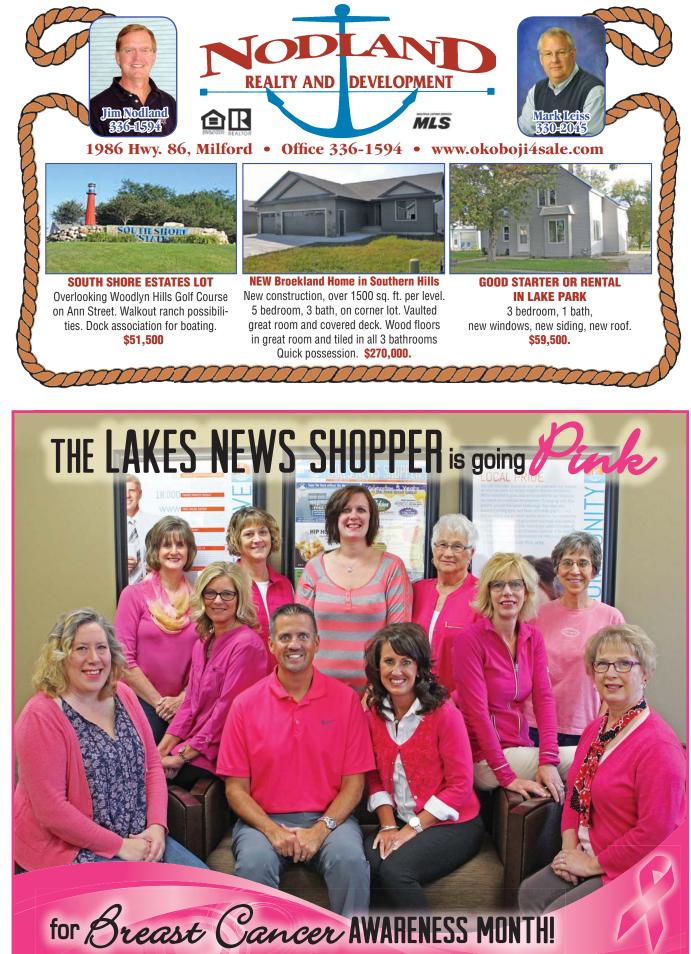

e shelter. He's a light grey tabby with white feet. Why the "crazy" name? The five-year-old son of the family who rescued Fire Truck gave him that name. The kitten was found wet, dirty, bedraggled and frightened in an operating car wash. Fire Truck welcomed his new home, but when his caregivers began to clean him the noise of running water scared him. One can understand why!

All these kittens and many more are fun to watch as they play together each morning, but as they grow older, they are going to want homes of their own. Remember..."In a perfect world

every animal would have a home, and every home would have a pet." Call the Northwest Iowa Humane

Society at 712-338-2738 or come see the animals at 607 28th Street, just north of Milford - open Thursday through Sunday, noon to 6:00pm.





Inviting all ghosts, ghouls, goblins, superheroes, and creatures alike! Halloween is this week and we are celebrating by participating this Friday, October 30, in the 4th annual Trick or Treat with Milford Businesses. Stop by the library anytime between 3:30pm and 5:00pm to pick up some treats and show off your awesome costume.

Ever wonder about the history of Halloween? Did you know the holiday dates back 3,000 years ago to Ireland? Halloween was started when the Celts believed that on that day the boundary between the worlds of the living and the spirit were very thin and the dead could roam. They also believed that those who died in the last year would come back and walk the Earth so the Celts would leave out food and sweets to please the dead. You can learn more about the history