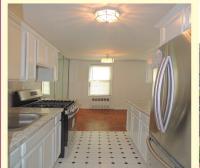

## **PLEASE JOIN US AT OUR OPEN HOUSE**

DATE: MAY 13TH SATURDAY TIME: 12:00 - 3:00PM PLACE: 2012 TURNBULL AVENUE BRONX NY 10473 THIS FABULOUS DETACHED BRICK 1 FAMILY HOME HAS BEEN TOTALLY RENOVATED A GEM... MUST SEE. LAYOUT FEATURES: GREAT OPEN AND AIRY FLOOR PLAN. FRONT PORCH, ENTRANCE CLOSET, LG LIVING ROOM, LG FDR W/ DECORATIVE TILE PORCH AND AWNING, KITCHEN W/ BEAUTIFUL QUARTZ COUNTER TOPS W/ LOVELY BACKSPLASH AND ELEGANT BATHROOM. 2ND LEVEL: MASTER BR, PLUS 2 ADDITIONAL BRS AND ELEGANT BATHROOM. FINISHED TILED BASEMENT W/ BATHROOM AND DOOR TO YARD. 1 CAR GARAGE AND DRIVEWAY- FITS 3 CARS. GREAT YARD FOR ENTERTAINING, PLANTING AND SHED FOR ADDITIONAL STORAGE. \$599.000