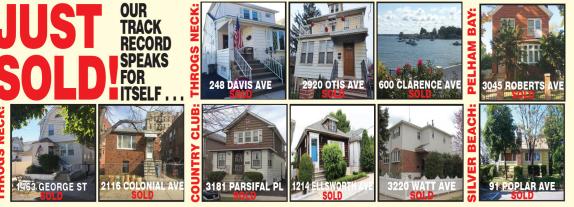

#### IT ALL **COMES DOWN** HAVING THE RIG OR! REAL

**THROGS NECK: 254 BALCOM AVE. LOTS FOR** THE PRICE! BRICK SEMI ATTACHED 1 FAMILY **SET ON CORNER LOT, SPACIOUS 3 BEDROOM DUPLEX, LARGE LIVING ROOM, KIT/DIN** W/SLIDERS TO LARGE PATIO. IDEAL IN LAW SUITE IN WALK-IN, 2 PRIVATE DRIVEWAYS \$465,000 CALL GREG OR DAWN FOR SHOWINGS 718-518-9101

PELHAM BAY: 3321 BRUCKNER BLVD. WHY PAY RENT? BEAUTIFULLY MAINTAINED BLDG. 2 ROOM STUDIO WITH HIGH CEILINGS. **NEEDS SOME UPDATING BUT TREMENDOUS** POTENTIAL. CENTRALLY LOCATED TO **TRANSPORTATION. LOW MAINT. \$59,000** CALL GREG FOR SHOWINGS 718-518-9101

SOUNDVIEW: 434 BEACH AVE. METICULOUSLY MAINTAINED BY SAME **OWNER FOR 45 YEARS! 4 BEDROOM/ 2 BATHS & COMPLETELY FINISHED WALK-IN** TOO. THE OPEN FLOOR PLAN IS IDEAL FOR **ENTERTAINING! CALL MICHAEL MUSANO** FOR SHOWINGS 917-374-6970

**COUNTRY CLUB: BRAND** 

**NEW & LARGE 3 BEDROOM. 1.5 BATHS, TOP OF THE LINE STAINLESS STEEL APPLIANCES \$2300 \*ASK** FOR EUGENE

THROGS NECK: LARGE 3 **BEDROOM, STAINLESS STEEL APPLIANCES,** HARDWOOD FLOORS, \$1950 **\*ASK FOR EUGENE** 

THROGS NECK: 2 BEDROOM \$1850 \*CALL MICHAEL

**THROGS NECK: 3 BEDROOM** WITH WATER VIEWS! \$1850 \*ASK FOR MICHAEL

PELHAM BAY 2 BEDROOMS 2 BATH COOP WITH TERRACE CORNER UNIT BRAND NEW KITCHEN WOOD FLOORS MOVE-IN-CONDITION. \$275,000

THROGGS NECK LARGE 2 FAMILY 5 ROOMS 3 BEDROOMS 1 BATH + FRONT AND REAR PORCHES 5 ½ ROOMS 3 BEDROOMS 1 BATH 3 ROOMS 1 BATH FULL BASEMENT DETCAHED 2 CAR GARAGE . \$665,000

COUNTRY CLUB PROPER CHARMING 2 Family with waterview 5 rooms 2 Bedrooms + Foyer 2 baths 5 rooms 2 bedrooms + Foyer 2 rooms in Basment 2 garages. \$799,000

## UNDER CONSTRUCTION

PELHAM BAY 2 FAMILY RENOVA-TION 3 BEDROOMS 2 BATHS + 3 BEDROOMS + BATHS + 1 ROOM WITH BATH IN BASEMENT 50 X 100 LOT 2 GARAGES. \$799,000

THROGGS NECK BRAND NEW 2 FAMILY WITH FINISHED BASEMENT TWO 3 BEDROOMS 2 BATHS APTS 1500 SQ FT EACH 50 X 100 LOT DETACHED GARAGE AND PRIVATE DRIVEWAY. \$999,999

PELHAM BAY 1 BEDROOM 1 BATH COOP FACING FRONT OF BUILDING BEDROOM ACCOMODATES A KING BEDROOM SET. \$109,000

CITY ISLAND WATERFRONT HOUSE FOR RENT 3 BRS 2 BATHS DUPLEX LIVING ROOM, FORMAL DINING ROOM, NEW KITCHEN AND 2 LARGE WRAPAROUND SUNPORCHES. \$3,800 PER MONTH

COUNTRY CLUB HOUSE FOR RENT AVAILABLE JULY 1 4 BEDROOMS 2 BATHS DUPLEX LARGE OPEN LIVING SPACE REAR DECK AND PRIVATE DRIVEWAY. \$3,000 PER MONTH BEDROOM SET. \$109,000 APARTMENTS FOR RENT PELHAM BAY 1 BEDROOM 1 BATH

PELHAM BAY 1 BEDROOM 1 BATH WALK-IN STUNNING APT. \$1,500 WATERBIDY/(ASALLE

WATERBURY/LASALLE NEW 2 BEDROOMS 1 BATH WALK-IN WITH USE OF YARD. \$1,900

3 BEDROOMS 1 BATH FIRST FLOOR USE OF YARD WASHER ALLOWED. \$2,000

COUNTRY CLUB 3 BEDROOMS 1 ½ BATHS SECOND FLOOR LARGE PORCH OFF DINING ROOM PARKING SPACE AND SHARED GARAGE. \$2,900

Donate Your Car to Veterans Today! Help and Support our Veterans. Fast - FREE pick up. 100% tax deductible. Call 1-800-245-0398