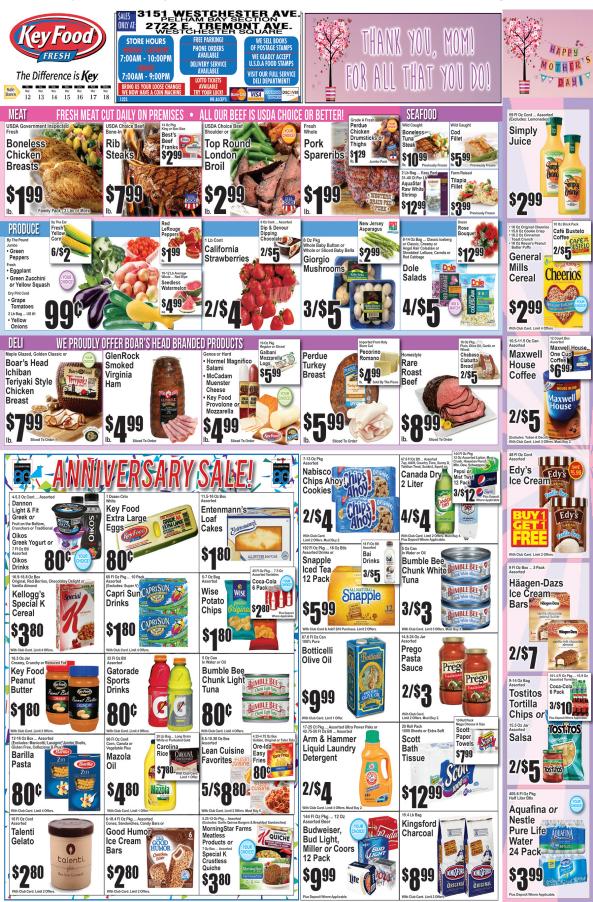

**THE BRONX JEWISH CENTER**, located at 1969 Haight Avenue will be hosting a Community Barbeque celbrating the Jewish holiday of Lag Baomer and Mother's Day on Sunday, May 14th starting at 6:00pm. Please RSVP by calling 718-812-1701 or by email at office@bronxjewishcenter.org

**MORRIS HEIGHTS HEALTH CENTER** - 85 West Burnside Avenue, Bronx, NY 10453. Tel (718)-483-1270 \* Fax (718)-294-6912 \* www.mhhc.org - The Ribbon-Cutting Ceremony of the Grand Opening of Bronx Medical & Wellness Center will take place on Thursday, May 11, 2017 at 10:00am, with a community health fair to follow from 1:00pm to 4:00pm.

HAVE AN EVENT OR COMMUNITY NEWS? SUBMIT YOUR NON PROFIT EVENTS, NEWS ETC. TO BXPP@AOL.COM AND DON'T FORGET TO VISIT OUR NEW COMMUNITY GROUP AT WWW.FACEBOOK.COM/GROUPS/BXCOMMUNITYNEWS



We reserve the right to finit quantities to one can or package on sale items. Items offered for sale are not available in case lots. Alcoholic beverages may not be available in all locations. We are not responsible for hypographical errors. Some Items Not Available in all Locations.

DIVA\_KF\_PG1SIG\_5-12-17

offhor & I

INSTROM (1)

Adults \$37.95 - Children \$22 plus tax & gratuity

6pm-9pm Sunday, May

900 Park

14

Includes: Soda, Coffee, & Tea Hot Station

Eggplant Rollatini Mussels Fra Diavolo Fried Calamari Sausage & Peppers Penne Vodka Rigatoni Bolognese Cavatelli with Broccoli Rabe Seafood Paella Veal Marsala Chicken alla Park Chicken Scarpariello Sautèed Vegetables Steak with Onions Mashed Potatoes Salmon alla Rivera

# Cold Stattion International

Shimp Cocktail Oysters Clams