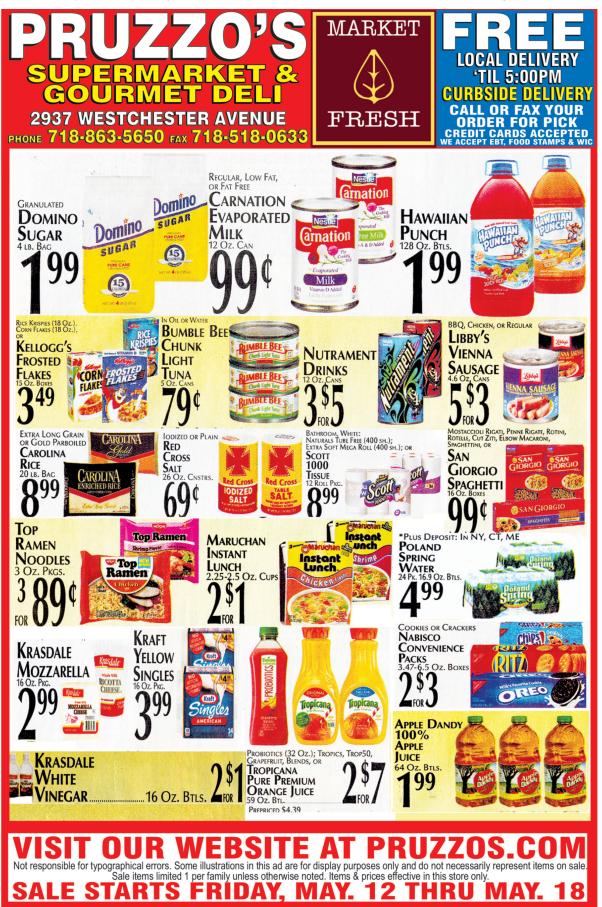

**2880 BRUCKNER BLVD. BRONX** 



DSSW 21 31 28 53 67 67 Across Down 1. Leveled, in London 1. Fixes, as an election 2. Wide-eyed 6. '60s hallucinogen 3. Thin opening 9. QED part 13. Ice house 4. Long time 5. Soldier's ID 14. Very upset, with "off" 6. Sly look 15. Toy block 7. HBO's " and the City" 16. Taking desperate action 8. Banned pesticide 19. Friday or Preston: Abbr. 9. Mountain ht. 20. Yukon, e.g.: Abbr. 10. Done over 21. Roy's wife Dale 11. Chairperson's list 12. Threw easily 22. Near or Far follower 14. Rich dessert 23. Lower, as lights 17. New Age musician John 25. JFK predecessor 26. Battling confrontational-ly 31. Physicians, briefly 23. 1944 turning point 24. Store, as fodder 23. 1944 turning point 24. "been fum" 31. Physicians, briefly 24. been fun' 32. Moisten in the pan 26. Mdse. 33. Islamic family chief