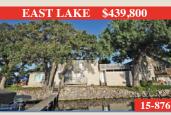

- Great Big Spirit Lake location
- Quality open design with deck & walkout • Quiet/Private duplex

- 115 feet of lakefront
- Full living on each level
- 5 bedroom/3 bath + studio apartment

- Custom built 4,900+ sq. ft./65' lakeshore Granite countertops
- · Main level in-floor heat

- 3443 sq. ft. building main level
- Multi-use potential

- Maple Oak Beach • Cottage 2 bedroom/1 bath
- 50' lakefront/large yard

- Amazing low bank, sand bottom lakeshore -57.5 • Essentially brand new, built 2010
- Over the top construction & finishes

- Fantastic Golf Course Location • Immaculately kept, 3BR/2BA home
- · Quiet setting, close to everything location

- Park-like setting, 90' lakeshore
- Extreme privacy from road • Southwest corner Big Spirit Lake