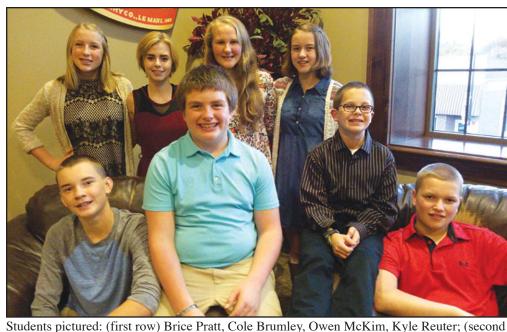

# Spirit Lake Students Chosen For Honor Choir

Eight 8th grade students from Spirit Lake Middle School were chosen to participate in the Northwest Iowa Junior High/Middle School Honor Choir Festival held Tuesday, November 3 in LeMars. Chosen from Spirit Lake are: Grace Birkland, Emma Jenness, Faith Norris, Adelyn Ascherl, Brice Pratt, Owen McKim, Cole Brumley and Kyle Reuter. Approximately 320 seventh and eighth grade vocalists from 40 northwest Iowa schools participated in the all day rehearsals and evening concert. The public performance was at the LeMars high school gymnasium. Spirit Lake middle school vocal music director is Sally Jo Ites.

The SWCD Foundation monthly meeting will also be held on the 19th.

If you need accommodation, please notify the Dickinson SWCD office by November 18 by calling 712-336-3782, Ext. 3.

Students pictured: (first row) Brice Pratt, Cole Brumley, Owen McKim, Kyle Reuter; (second row) Emma Jenness, Adelyn Ascherl, Faith Norris, and Grace Birkland.