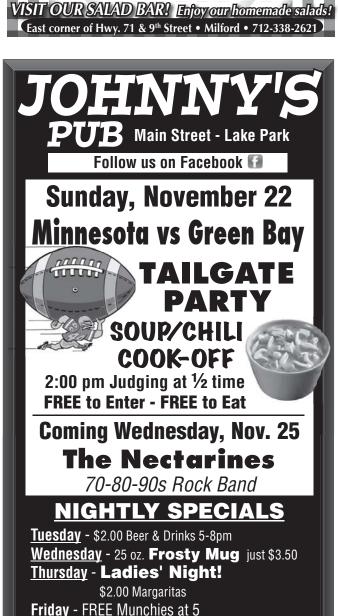

Soups

& Biscuits



Thursdav. December 10 • 6:30pm

sweater murder "Who Done It" produced by Rachelle Fratzke

Tickets: \$35 per person or \$30 if bought before December 1, 2015

Available by calling 712-330-5990 or 712-330-5252

4-6 pm

Come early and have dinner! Don't miss the fun!



meeting on November 18, 7:00pm, in the OHS Commons located by the new entrance.







# Feather Party

The Terril American Legion will be having their Feather Party on Saturday, November 21. There will be a pulled pork sandwich meal served from 5:30 to 7:00pm. Games start at 7:00pm. Play Bingo for your Thanksgiving turkey. There will also be a raffel for 3 cash prizes.

Pizza in

Area!





Food will be available!

**Rock the Night Away!** 

**Tickets just** 

\$5.00 per person

Doors open at 5:30pm





Tuesday: Chipped Beef over toast Tuesday night: Taco Night 5-9 pm Wednesday noon: Hot Beef Sandwich

Thursday noon: Goulash, veggies & roll

Thursday night: Meatball Sub Night or Spaghetti & Meatballs 5-9 pm

Friday noon: Prime Rib Sandwich

Friday night: Fish & Chips 5-9 pm

Saturday All Day: Large One Topping

Pizza & pitcher of beer \$20

Wednesday night: Wing Night 5-9 pm and Happy Hour Drink Specials





## Church Bake Sale

The Fostoria United Methodist Church Bake Sale will be held at the Farmers Savings Bank, in Fostoria, on Friday, November 20, 2015, from 8:00am – 4:45pm.

# IBBB At Spencer YMCA

The lakes area's favorite party and dance band, the Itty Bitty Boji Band, will be performing at the gymnasium in the Spencer Family YMCA on Friday, November 20 from 7:00 to 10:00pm.

T