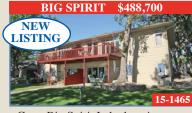

- Great Big Spirit Lake location
- Quality open design with deck & walkout • Quiet/Private duplex

- 115 feet of lakefront
- Full living on each level
- 5 bedroom/3 bath + studio apartment

- Custom built 4,900+ sq. ft./65' lakeshore Granite countertops
- · Main level in-floor heat

- 3443 sq. ft. building main level
- Multi-use potential

- Maple Oak Beach • Cottage 2 bedroom/1 bath
- 50' lakefront/large yard

- Amazing low bank, sand bottom lakeshore -57.5 • Essentially brand new, built 2010
- Over the top construction & finishes

- Fantastic Golf Course Location • Immaculately kept, 3BR/2BA home
- · Quiet setting, close to everything location

- Park-like setting, 90' lakeshore
- Extreme privacy from road • Southwest corner Big Spirit Lake