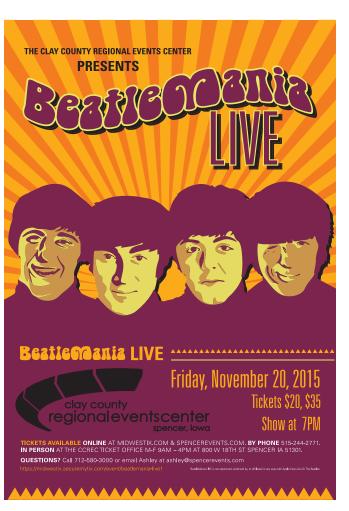

5-9 pm

Saturday All Day: Large One Topping

Pizza & pitcher of beer \$20

Wednesday night: Wing Night 5-9 pm and Happy Hour Drink Specials





## Church Bake Sale

The Fostoria United Methodist Church Bake Sale will be held at the Farmers Savings Bank, in Fostoria, on Friday, November 20, 2015, from 8:00am – 4:45pm.

# IBBB At Spencer YMCA

The lakes area's favorite party and dance band, the Itty Bitty Boji Band, will be performing at the gymnasium in the Spencer Family YMCA on Friday, November 20 from 7:00 to 10:00pm.

The public is invited to attend. You don't have to be a member of the YMCA to attend. They'll be playing all of your favorite dance tunes. Come out for a great evening of dancing and listening pleasure with the Itty Bitty Boji Band at the Spencer Family YMCA.



Page 6





# Community Table North Serving

Community Table North serves the third Thursday of each month at the Bedell Family YMCA. For the month of November, that date falls on the 19th. The meal begins at 5:30pm and runs until 7:00pm. The Y hosts and provides the meal to community members free of charge, and all are welcome to attend.

Community Table North is a collaborative effort of The Bedell Family YMCA, Upper Des Moines Opportunity and the Dickinson County Ministerial Association.

Other Community Table meals in the area are on the second and fourth Thursdays of every month at the Community Center of the Okoboji Bible Conference at 45 South Highway 71 in Arnolds Park. Dickinson County churches provide and serve the meal, adding belonging and friendship to good food.

Thank You

for findi