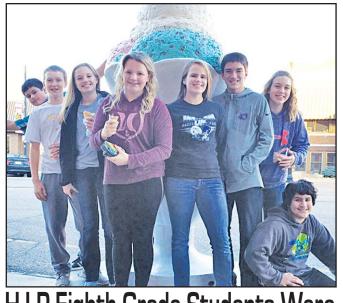

# H-LP Eighth Grade Students Were Chosen To Attend NWICDA

Eight Harris-Lake Park eighth grade students were chosen to attend the 39th Annual Northwest Iowa Choral Directors Association (NWICDA) Junior High Honor Choir, held on November 3 in Le Mars. Middle School students from approximately 45 schools across Northwest Iowa rehearsed throughout the day and presented an evening concert at the Le Mars High School Gymnasium, under the direction of conductor and music educator Melody Easter Clutter. Pictured are: Mauricio Mena, Isaac Ihnen, McKenzie Heikens, Alexis Stahly, Marianne Nebelsick, Edgar Tapia, Kaitlyn Vyskocil, Abdulla Elbuytari.