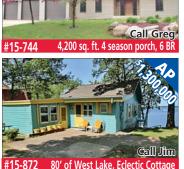

- Great Big Spirit Lake location
- Quality open design with deck & walkout • Quiet/Private duplex

- 115 feet of lakefront
- Full living on each level
- 5 bedroom/3 bath + studio apartment

- Custom built 4,900+ sq. ft./65' lakeshore Granite countertops
- · Main level in-floor heat

- 3443 sq. ft. building main level
- Multi-use potential

- Maple Oak Beach • Cottage 2 bedroom/1 bath
- 50' lakefront/large yard

- Amazing low bank, sand bottom lakeshore -57.5 • Essentially brand new, built 2010
- Over the top construction & finishes

- Fantastic Golf Course Location • Immaculately kept, 3BR/2BA home
- · Quiet setting, close to everything location

- Park-like setting, 90' lakeshore
- Extreme privacy from road • Southwest corner Big Spirit Lake