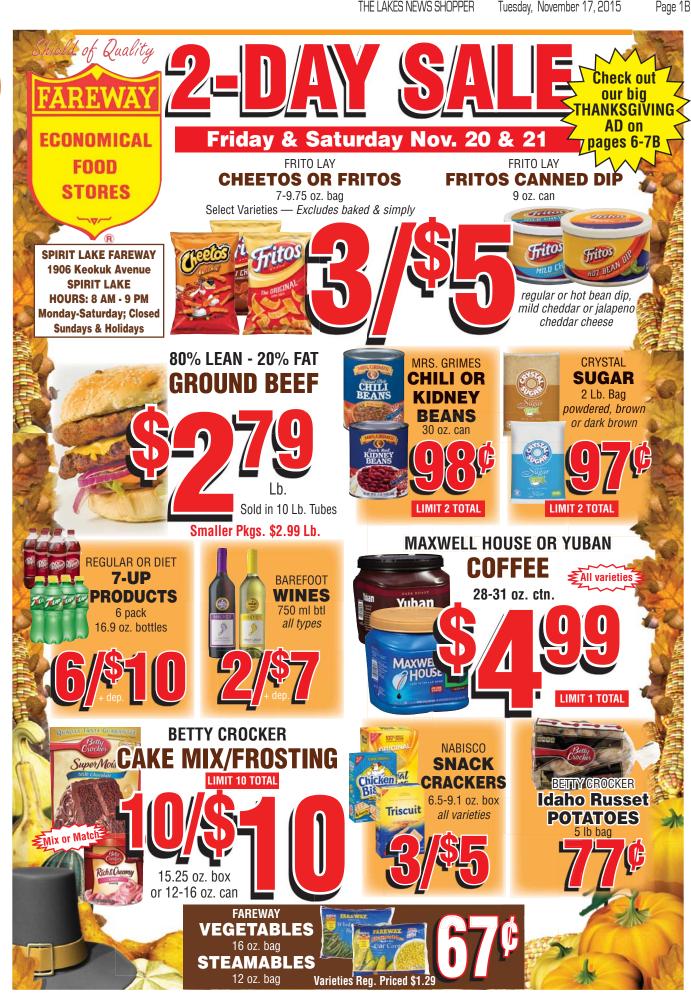

uare





LiteForm® FlexxBlock® **HP Insulated Concrete Form** 

Provides a continuous insulation barrier, which eliminates thermal bridging, air infiltration and isolates the structure from outdoor temperature swings. Sound retention, fire retardant, mold resistance, environmentally conscious. 8"x16"x48"







**Home & Kitchen Design Center** 828 Main Street 201 S. Main Street 1015 Hwy. 71 N. Ocheyedan Okoboji George 712-758-3181 712-330-6131

We reserve the right to post price changes, limit quantities and correct print errors. Some items not available at all locations. Product availability subject to manufacturer's ability to deliver merchandise by ad dates. Sale dates are 11-3-15 to 11-13-15 unless otherwise noted.

© 2014 Starbucks Coffee Company. All rights reserved. NSP14-29675











2003 CHEVROLET MONTE CARLO CALL 712-262-2008





CALL 712-262-2008

Stock#

19482Q





19417B





### **ADDITIONAL VEHICLES ARRIVING DAILY**

 FINANCING AVAILABLE COMPETITIVE INTEREST RATES

\$3,875

 FINANCE UP TO 72 MOs. LOW, LOW PRICES!

| CARS & VANS                                           |
|-------------------------------------------------------|
| '86 Ford Escort 1.9L\$                                |
| '93 Chevrolet Astro Van 4.3L                          |
| '93 Chevrolet Astro Conversion Van 4.3L               |
| '03 Chevrolet Impala 3.4L\$4,4                        |
| '03 Dodge Neon SE 2.0L                                |
| '06 Buick Lucerne 3.8L\$8,4                           |
| '06 Chevrolet HHR LT 2.4L                             |
| '06 Chevy Uplander 3.5L