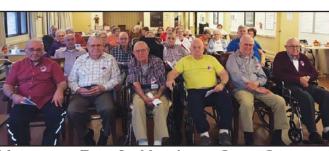

# Veterans Day At Hawkeye Care Center

Hawkeye Care Center in Milford had a program to honor our veterans living at Hawkeye Care Center and Assisted Living on Wednesday, November 11, 2015.

Pictured are veterans seated in the first two rows: (front row) Jerry Welle, Harvey Baedke, Wally Ostermann, John Smeltzer, Clarence Call, and Bob Moore; (second row) Howard Wilson, Fritz Rehborg, Lorraine Warburton, and Al Schuller. Veterans not pictured include John Berg, Peter Greiner, Milton Guthrie, Steve Stafford, Bob Allen and Harlen Tesch