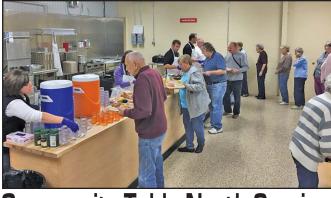

# Community Table North Serving

Community Table North serves the third Thursday of each month at the Bedell Family YMCA. For the month of November, that date falls on the 19th. The meal begins at 5:30pm and runs until 7:00pm. The Y hosts and provides the meal to community members free of charge, and all are welcome to attend.

Community Table North is a collaborative effort of The Bedell Family YMCA, Upper Des Moines Opportunity and the Dickinson County Ministerial Association.

Other Community Table meals in the area are on the second and fourth Thursdays of every month at the Community Center of the Okoboji Bible Conference at 45 South Highway 71 in Arnolds Park. Dickinson County churches provide and serve the meal, adding belonging and friendship to good food.