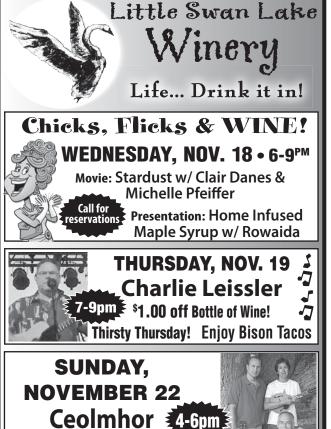

Elsewhere out and about on campus, Wednesday night will see John Senn and friends performing at Table 316, in Arnolds Park, from 7 - 9:00...

**RAMBO-ling** 

**BOB** 

**RAMBO** 

Charlie Leissler will be heard Thursday night, on the stage in the barn at the Little Swan Lake Winery, where Ceolmhor will be performing, Sunday afternoon, from 4 - 6:00. And Damon Dotson, Dave Rowley and Ryan