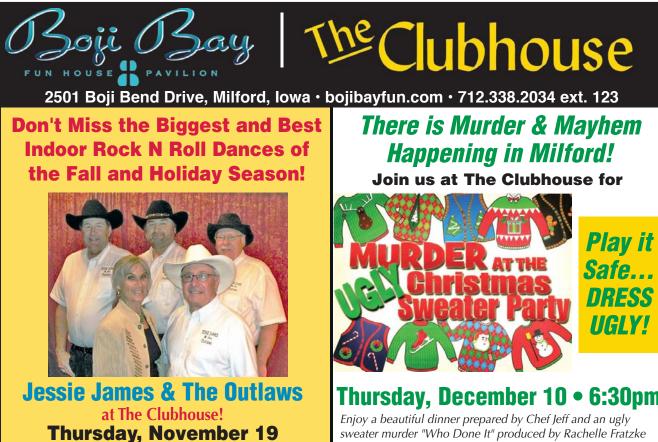

Thursdav. December 10 • 6:30pm

sweater murder "Who Done It" produced by Rachelle Fratzke

Tickets: \$35 per person or \$30 if bought before December 1, 2015

Available by calling 712-330-5990 or 712-330-5252