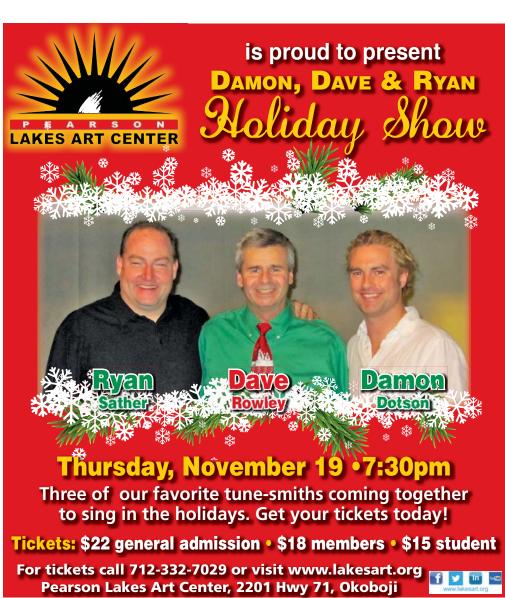

Elsewhere out and about on campus, Wednesday night will see John Senn and friends performing at Table 316, in Arnolds Park, from 7 - 9:00...

**RAMBO-ling** 

**BOB** 

**RAMBO** 

Charlie Leissler will be heard Thursday night, on the stage in the barn at the Little Swan Lake Winery, where Ceolmhor will be performing, Sunday afternoon, from 4 - 6:00. And Damon Dotson, Dave Rowley and Ryan

Sather will come together Thursday night, as well, to kickoff the holiday season at the Pearson Lakes Art Center. The three will be performing on stage in the Lauridsen Performing Arts Theatre, starting at 7:30...