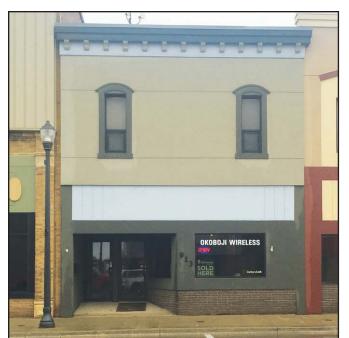

# Okoboji Wireless Announces Second Store Location

Okoboji Wireless is excited to announce the opening of their second store location at 913 Okoboji Avenue in Milford. This is the former Midwest Satellite location downtown. Okoboji Wireless is your lakes area retailer for iwireless, Dish Network, DIRECTV, IGL TeleConnect and Century Link. Jeremy Frey, owner says the new store opened Monday, November 16. Frey says they are also bringing back a familiar face in Nick Origer as store manager. Stop by and see them at the new Milford location for all of your cellular, satellite and internet needs or call 712-338-7500.