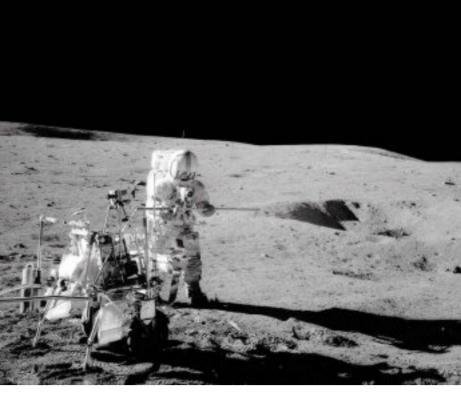

shirt required

Tee Times: Accepted Driving Range: Yes Food: Snack Bar

On February 6, 1971, Apollo 14 member Alan Shepard hit a ball on the moon with a six-iron. Shephard had to play the shot with one-handed because of his space suit.