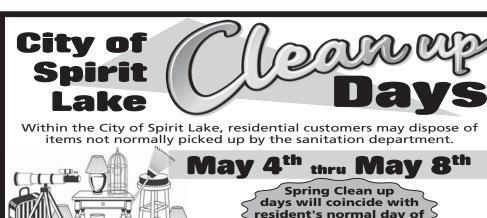

#### City Of Spirit Lake Clean-Up Days

The City of Spirit Lake has designated May 4-8th as Clean-Up Days within the City when residential customers may dispose of items not normally picked up by the sanitation department. Spring clean up days will coincide with resident's normal

day of garbage pickup.

Tags will be required for all white goods, electronic items, car and truck tires (no rims), mattress and box springs, day beds and futons with mattresses. Tags may be purchased at City Hall. A tag will not be required on couches and chairs on clean-up days only. Carpet and pad will be picked up as long as rolls are cut to 4 foot lengths and tied with string, wire or duct tape. Lumber will also be picked up as long as all nails are pulled or bent over and the lumber is cut and bound tightly with wire or string with bundles no longer than 4 feet in length and 12 inches in diameter. This Clean-Up will not include construction, debris, paint, toxic or flammable chemicals, nor material from

construction or commercial establishments. Items for Clean up Days may be placed at curb no earlier than May 2nd.

Friends

to stop friends

do whatever

it takes

from driving drunk.