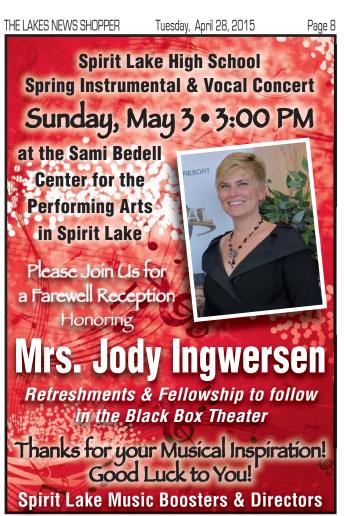

#### **Ingwersen Farewell Reception** A farewell reception honoring Mrs. Jody Ingwersen, Spirit

Lake Middle School vocal music director, will be on Sunday, May 3, at 3:00 p.m. at the high school instrumental and vocal concert at the Sami Bedell Center for the Performing arts

in Spirit lake. Refreshments and fellowship in the Black Box Theatre will follow the concert

Many thanks go to Mrs. Ingwersen for her musical inspiration and she is extended best wishes.