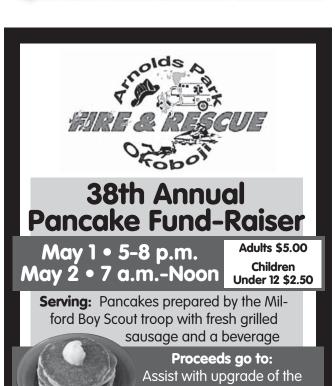

## Arnolds Park/Okoboji Fire and Rescue Annual Pancake Feed

The Arnolds Park/Okoboji Fire and Rescue members would like to invite you to their 38th annual pancake feed

at the Arnolds Park Fire Station (by Arnolds Park City Hall) on Friday May 1, from 5:00pm – 8:00pm and Saturday, May, 2, from 7:00am - Noon. For a small donation to the

ALL STAR

and a beverage. The pancakes will be expertly prepared by the Milford Boy Scout troop. Proceeds go to assist with the upgrade of the Lakes Area Fire

Boat drive motors.

They look forward to seeing you there. However, if you are unable to make it, they always appreciate your donations. You may drop them off at either Arnolds Park or Okoboji city halls or send them to PO Box 437, Arnolds Park, Iowa 51331.