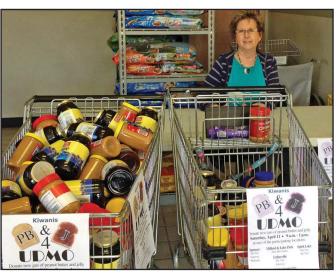

#### Kiwanis Donate to Haiti Mission Trip

The Milford Kiwanis Club presented Rich Hildebrand a check for \$600 to be used for his mission trips to Haiti and other countries. The money will be used to buy tools for his construction projects in those countries and will be left with the communities for their use. Shown is Kiwanis President Dave Stoever, left, presenting Rich with a representation of the check.