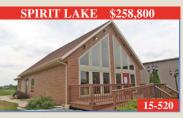

ain your guests in the lower level with a handmade custom bar and, for those andy guys, a 28' x 40' heated shop with a half bath that is attached to the double garage wit 16' door and lots of storage space. Don't miss this one - it's a must see! \$395,000.00 1301 Depot Avenue, Okoboji. Call Marilyn Vos 712-320-7982. MLS#15-91

Sunday

• 55' on Big Spirit

• 2 bedrooms plus garage

• Additional lot w/ 37'x24' Morton Bldg.

• Remodeled 3 BR home/plus add'l fixer upper home

• Partially heated workshop w/bathroom

• Walking distance to West Lake



- Super deep lot • Great lake location
- Two finished levels, one unfinished
- ARTHUR HEIGHTS \$339,800
- 3 bedrooms/2.75 baths • East Lake access
- 3 Season Room/Sauna
- Lovely Ranch Style • Near East Lake Shared Dock
- Full Finished Lower Level



- Successful commercial location · Wonderful building
- Variety of commercial uses
- 50' West Lake Canal • Delightful 3 bedroom home · Deck/Dock/Balcony
- 60' x 270' plus lakeshore lot
- Cozy, sturdy two bedroom home

- · Shaded, oak treed lot



MARILYN STRICKLAND











onally decorated and fully furnished East Lake 2 BR, 2 bath condo. Ready to go! Very desirable location in Okoboji. Lots of amenities. \$379,900. #14-865



Spacious 3+ bedroom, 2 bath home on 67' of Lower Gar Lake perfect for your private dock and hoist. \$324,900. #14-946



#### OKOBOJI HIGH SCHOOL TROPHY & PLAQUE SHOWCASE



for any information regarding a trophy pick up! Must be taken by May 1, 2015

history, stop by and pick up a trophy from your high school year! Please contact Ryan Paulsen at

rpaulsen@okobo