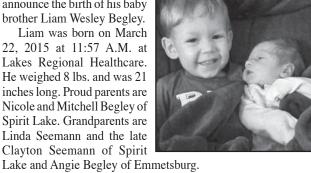

#### Begley Newborn

Ryden Begley is proud to announce the birth of his baby

Liam was born on March 22, 2015 at 11:57 A.M. at Lakes Regional Healthcare. He weighed 8 lbs. and was 21 inches long. Proud parents are Nicole and Mitchell Begley of Spirit Lake. Grandparents are Linda Seemann and the late Clayton Seemann of Spirit

Lake and Angie Begley of Emmetsburg.