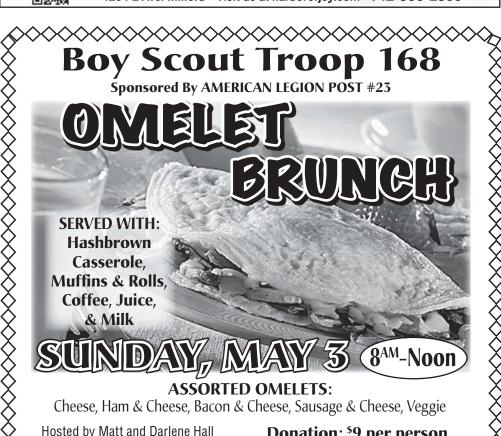

#### **Omelet Feed**

The American Legion of Milford would like to invite you to attend their Omelet Feed on Sunday, May 10 from 8amnoon. A goodwill donation will be taken.

Please attend to help support