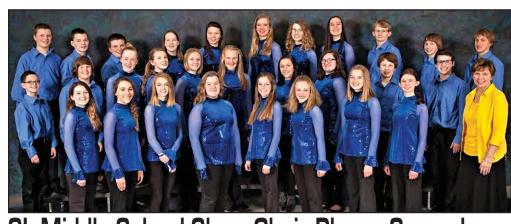

Back left to right-Grace Birkland, Faith Norris, Kyla Mercer, Gabriel Taylor, Emma Jenness, Isabella Backhaus. Front-Owen McKim, Cail Donkersloot, Cole Brumley, Noah Lammers and Brice Pratt.

#### SL Students in Honor Choir Festival

Eleven 7th grade students from Spirit Lake Middle School participated in the 2015 Northwest Iowa Choral Director's Association Honor Choir Festival. Students from 60 northwest Iowa school districts attended the festival.

The students practice during the day and were featured in a 6:30 p.m. concert for family and friends, Tuesday, April 21st at the LeMars High School Gymnasium. Spirit Lake Middle School vocal music director is Sally Jo Ites.