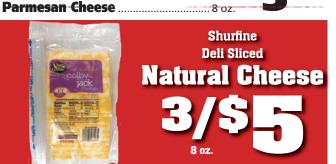

RU 05/04/15

To: Affiliated Foods Midwest, P.O. Box 1067, Norfolk, NE 68702-1067 Attn: Affiliated Coupon

SAVE \$1.00

When You

**Buy TWO** 

Keebler

Cookies

Selected

11.2-14.8 oz





**CUSTOMER SERVICES COUNTER** •DIGITAL PRINTS in Minutes •ATM •Hunting & Fishing Licenses •Copy Service •FAX Service Photo Processing •Postage Stamps •Laminating •Cigarettes •Propane Tanks •Can & Bottle Redemption •Rug Doctor Arnolds Park, Milford & Okoboji Garbage Bags



| Blue Bonnet  Spread           | 45 oz. <b>\$299</b> |
|-------------------------------|---------------------|
| Shurfine Jumbo Cinnamon Rolls | \$ <b>279</b>       |
| Kraft Velveeta Slices         | \$ <b>249</b>       |
| Daisy<br>Sour<br>Cream        | 4/\$ <b>5</b>       |
| Kraft<br><b>Grated</b>        | \$279               |





IPLU 982 IIN-STORE COUPON \*Limit 1 Coupon Per Cust \*Must Buy 4 Retailer for redemption send before 06/05/15. To: Affiliated Foods Midwest, P.O. Box 1067, Norfolk. NE 68702-106 Attn: Affiliated Coupon Redemption Dept. GOOD ONLY AT BUY RITE FOODS THRU 05/04/15