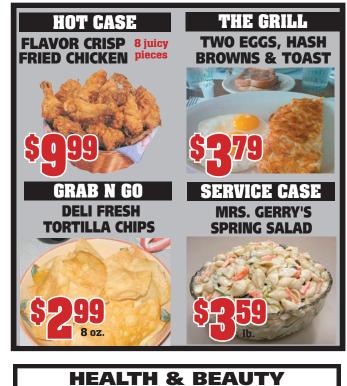

-------------------------------------------------|--------------------|
| 12 Packs or 8/12 oz. Pepsi-Cola/Mtn. Dew Products+ dep.                                              | <sup>3/\$</sup> 12 |
| 24 Packs<br>Miller Lite or<br>Coors Light+ dep.                                                      | <b>\$17</b> 49     |
| 750 ml.<br>Chardonnay, Pinot Grigio, Moscato,<br>White Zinfandel<br><b>Fetzer Table Wines</b> + dep. | \$ <b>5</b> 99     |
| PLU 981 IN-STORE COUPON                                                                              | RV0100             |

before 06/05/15.

Redemption Dept.

THRU 05/04/15

To: Affiliated Foods Midwest, P.O. Box 1067, Norfolk, NE 68702-1067 Attn: Affiliated Coupon

SAVE \$1.00

When You

**Buy TWO** 

Keebler

Cookies

Selected

11.2-14.8 oz





**CUSTOMER SERVICES COUNTER** •DIGITAL PRINTS in Minutes •ATM •Hunting & Fishing Licenses •Copy Service •FAX Service Photo Processing •Postage Stamps •Laminating •Cigarettes •Propane Tanks •Can & Bottle Redemption •Rug Doctor Arnolds Park, Milford & Okoboji Garbage Bags



| Blue Bonnet  Spread           | 45 oz. <b>\$299</b> |
|-------------------------------|---------------------|
| Shurfine Jumbo Cinnamon Rolls | \$ <b>279</b>       |
| Kraft Velveeta Slices         | \$ <b>249</b>       |
| Daisy<br>Sour<br>Cream        | 4/\$ <b>5</b>       |
| Kraft<br><b>Grated</b>        | \$279               |





IPLU 982 IIN-STORE COUPON \*Limit 1 Coupon Per Cust \*Must Buy 4 Retailer for redemption send before 06/05/15. To: Affiliated Foods Midwest, P.O. Box 1067, Norfolk. NE 68702-106 Att