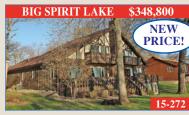

with wrap around porch, 4 bedrooms, vaulted living room ceiling, master bedroom with a balcony overlooking the great room. Separate outside

entrance for in home office, once set up as a beauty salon so has all the hook ups readily available. Entertain your guests in the lower level with a handmade custom bar and, for those andy guys, a 28' x 40' heated shop with a half bath that is attached to the double garage wit 16' door and lots of storage space. Don't miss this one - it's a must see! \$395,000.00 1301 Depot Avenue, Okoboji. Call Marilyn Vos 712-320-7982. MLS#15-91

Sunday

• 55' on Big Spirit

• 2 bedrooms plus garage

• Additional lot w/ 37'x24' Morton Bldg.

• Remodeled 3 BR home/plus add'l fixer upper home

• Partially heated workshop w/bathroom

• Walking distance to West Lake



- Super deep lot • Great lake location
- Two finished levels, one unfinished
- ARTHUR HEIGHTS \$339,800
- 3 bedrooms/2.75 baths • East Lake access
- 3 Season Room/Sauna
- Lovely Ranch Style • Near East Lake Shared Dock
- Full Finished Lower Level



- Successful commercial location · Wonderful building
- Variety of commercial uses
- 50' West Lake Canal • Delightful 3 bedroom home · Deck/Dock/Balcony
- 60' x 270' plus lakeshore lot
- Cozy, sturdy two bedroom home

- · Shaded, oak treed lot



MARILYN STRICKLAND











onally decorated and fully furnished East Lake 2 BR, 2 bath condo. Ready to go! Very desirable location in Okoboji. Lots of amenities. \$379,900. #14-865



Spacious 3+ bedroom, 2 bath home on 67' of Lower Gar Lake perfect for your private dock and hoist. \$324,900. #14-