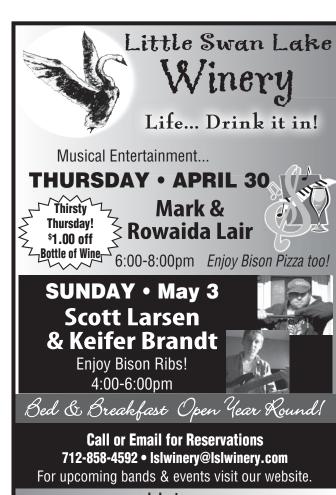

You can also get more information by emailing OSTA president Carol Hansen at ostassociation@gmail.com

In addition to The Jammers at Boji Bay Funhouse, Thursday night, this week will also see Mark and Rowaida Lair at the Little Swan Lake Winery, Thursday night, from 6 - 8 p.m. And Scott Larsen and Keifer Brandt will return to the Winery, Sunday afternoon, from 4 - 6:00.

Non-members \$30

www.lslwinery.com NOW OPEN Tuesday – Sunday 11am - 6pm; til 8pm Thursday nights 1 ½ miles north of Superior on N16