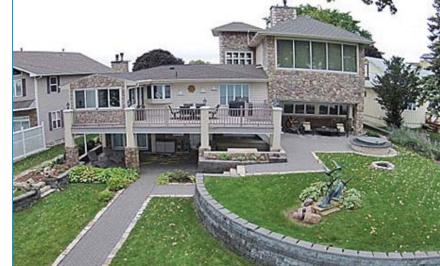

"OFF EAST LAKE - \$239,500" 16535 255th Avenue, Spirit Lake - Just South of Hawn Road in Francis Sites Terrific 4 Bedroom, 2 Bath Home Approx. 1800 sq. ft. - MLS#15-358 Hosted by Mary Lynn Ingvall

'BREATHTAKING... INSIDE & OUT!' Cedar Rapids Beach - Spectacular 5 Bedroom, 4 Bath Home - Approx. 4600 sq. ft. - Attached Triple Garage - Vaulted Ceilings - Gas Fireplace - Lakeside Gazebo & Patio - Boat House - MLS#15-367 42' ON BIG SPIRIT - \$529,350