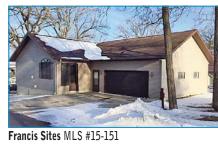

"OFF EAST LAKE - \$239,500" 16535 255th Avenue, Spirit Lake - Just South of Hawn Road in Francis Sites Terrific 4 Bedroom, 2 Bath Home Approx. 1800 sq. ft. - MLS#15-358 Hosted by Mary Lynn Ingvall

'BREATHTAKING... INSIDE & OUT!' Cedar Rapids Beach - Spectacular 5 Bedroom, 4 Bath Home - Approx. 4600 sq. ft. - Attached Triple Garage - Vaulted Ceilings - Gas Fireplace - Lakeside Gazebo & Patio - Boat House - MLS#15-367 42' ON BIG SPIRIT - \$529,350

"85' ON EAST LAKE - \$695,000"

16860 255th Avenue, Spirit Lake

Francis Sites

Lovely 5 Bedroom, 3 Bath Home

Approx. 3507 sq. ft. - MLS#15-392

Hosted by Mary Lynn Ingvall

"GREAT FOR THE BUDGET

Okoboji Village - Well-kept 3 Bed-