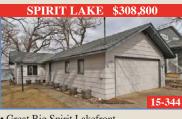

- Approx. 25+/- acres zoned lakeshore • Residential AND multi-family on East Okoboji
- Tremendous ridge top views of East Okoboji
- & surrounding country side



- Beautiful handcrafted home/wrap around porch • Separate entrance for home office/business
- 28' x 40' heated shop



- Classic 2 story
- Open staircase/Bay Window in dining • 173'x140' yard with trees/garden



- Super deep lot
- · Great lake location
- Two finished levels, one unfinished
  - SPIRIT LAKE \$258,800
- Successful commercial location
- Wonderful building • Variety of commercial uses



- One of eight units total Townhouse style condo
- On East Okoboji in town



- 55' on Big Spirit • 2 bedrooms plus garage
- Additional lot w/ 37'x24' Morton Bldg.



- 3 bedrooms/2.75 baths
- East Lake access • 3 Season Room/Sauna



- Great Big Spirit Lakefront
- Delightful year 'round home



- 75' West Lake Canal
- 3 Bedrooms • Near Gull Point State Park



- Over 100' of Big Spirit Lake lakefront Immaculate historical home
- Amazing setting



- Quality duplex unit and location
- 2 bedroom, 2 bath • Centrally located, private setting



- Remodeled 3 BR home/plus add'l fixer upper home • Partially heated workshop w/bathroom
- Walking distance to West Lake





1-800-383-2790 or 712-336-2790 Corner of Hill Avenue, Hwy. 9 & 71, Spirit Lake, IA



For more than 25 years, we've helped clients plan for the retirement they deserve. OUR TEAM CAN HELP EDUCATE AND GUIDE YOU THROUGH THE PROCESS.



605 Highway 71 South, Arnolds Park, IA 51331-0751 fb.com/kcarstens



Securities and Advisory Services offered through Client