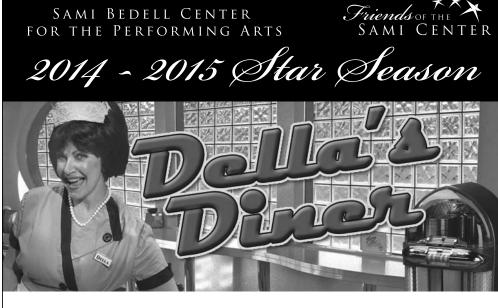

East Oaks Mall • Okoboji across from Arrowwood Resort

DJ EVERY FRIDAY & SATURDAY

Arnolds Park • 332-2990 Lake Level • Central Emporium

Ricky watches as Della and Larry share a moment in a scene from Della's Diner, which will be staged by Springer Theatricals, Sunday, at 7 p.m., at the SAMI Center in Spirit Lake. Set in a remote corner of Georgia, Della's Diner is a side-splitting musical comedy for family

# Della's Diner is Sunday

Tom Edwards is no stranger to soap operas. He has written for Search for Tomorrow, Guiding Light, Growing Pains, and Divorce Court - all before Della's Diner and the sequel Della's Diner II. (Think about that in the next SAMI Star Season.)

As you might expect in a diner situation, the musical comedy that will be staged at the SAMI Center, Sunday night at 7:00, deals with mixed up relationships and the future of Della's Diner itself. The show is full of show-stopping country, western, blues,

Gospel and rockabilly tunes like Side of Fries, with plenty of side-splitting comedy. Reservations can be made online at samicenter.org, in person at the box office, or by phone, at 712-336-3707, ext 6500...

DELLA'S DINER is a hilarious musical comedy full of non-stop surprises, twists and turns. With original show tunes like Side of Fries, Satisfaction Guaranteed, Halfway to Heaven and All American Male, DELLA'S DINER is a crowdpleaser with nothing but fun and laughter on the menu.

TICKETS ON SALE NOW!

**FOR TICKETS:** 

Phone: (712) 336-3707 ext. 6500 Online: www.samicenter.org Box Office: 612 28th Street, Spirit Lake, IA

sausage and a beverage Proceeds go to: Assist with upgrade of the Lakes Area Fire Boat drive motors