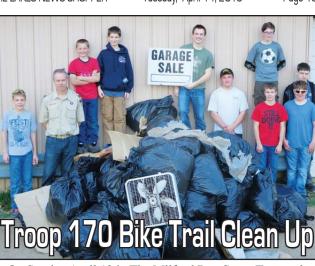

# Arnolds Park/Okoboji Fire and Rescue Annual Pancake Feed

The Arnolds Park/Okoboji Fire and Rescue members would like to invite you to their 38th annual pancake feed

at the Arnolds Park Fire Station (by Arnolds Park City Hall) on Friday May 1, from 5:00pm – 8:00pm and Saturday,

May, 2, from 7:00am - Noon. For a small donation to the department, you will be served

pancakes, fresh grilled sausage and a beverage. The pancakes will be expertly prepared by the Milford Boy Scout troop.

Proceeds go to assist with the upgrade of the Lakes Area Fire Boat drive motors.

They look forward to seeing you there. However, if you are unable to make it, they always appreciate your donations. You may drop them off at either Arnolds Park or Okoboji city halls or send them to PO Box 437, Arnolds Park, Iowa 51331. "Thank you for your past and continued support!"