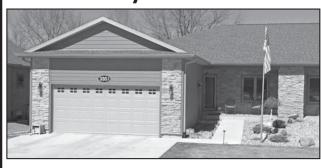

Little House on the Prairie 606 39th St., Spirit Lake

3,000 finished sq. ft. 4 bedroom, 3.5 baths, office, 3 car garage, wet bar in basement, 1.5 acres, can build large storage shed, HERS rated home meets the new Iowa Energy Code.