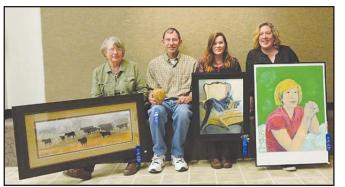

Barbara McGee, Ron Erickson , Hope Wallen and Marisa Sidles. Not

## Iowa Artists Regional Winners

Iowa Artists Region 1 Show (combined with Region 4): (Upper Northwest; Counties - Dickinson, Emmet, Lyon, O'Brien,

Osceloa, Palo Alto, Sioux, and Clay) was held April 11. 2015, at the Witter Gallery in Storm Lake. First, second and third place ribbons were given to a variety of Watercolor painting by Linda Fries. art pieces. Five first place

winners (pictured) will advance to the State show competition on May 2 in Cedar Falls, Iowa.

To learn more about Iowa Artists and this event, go to www.