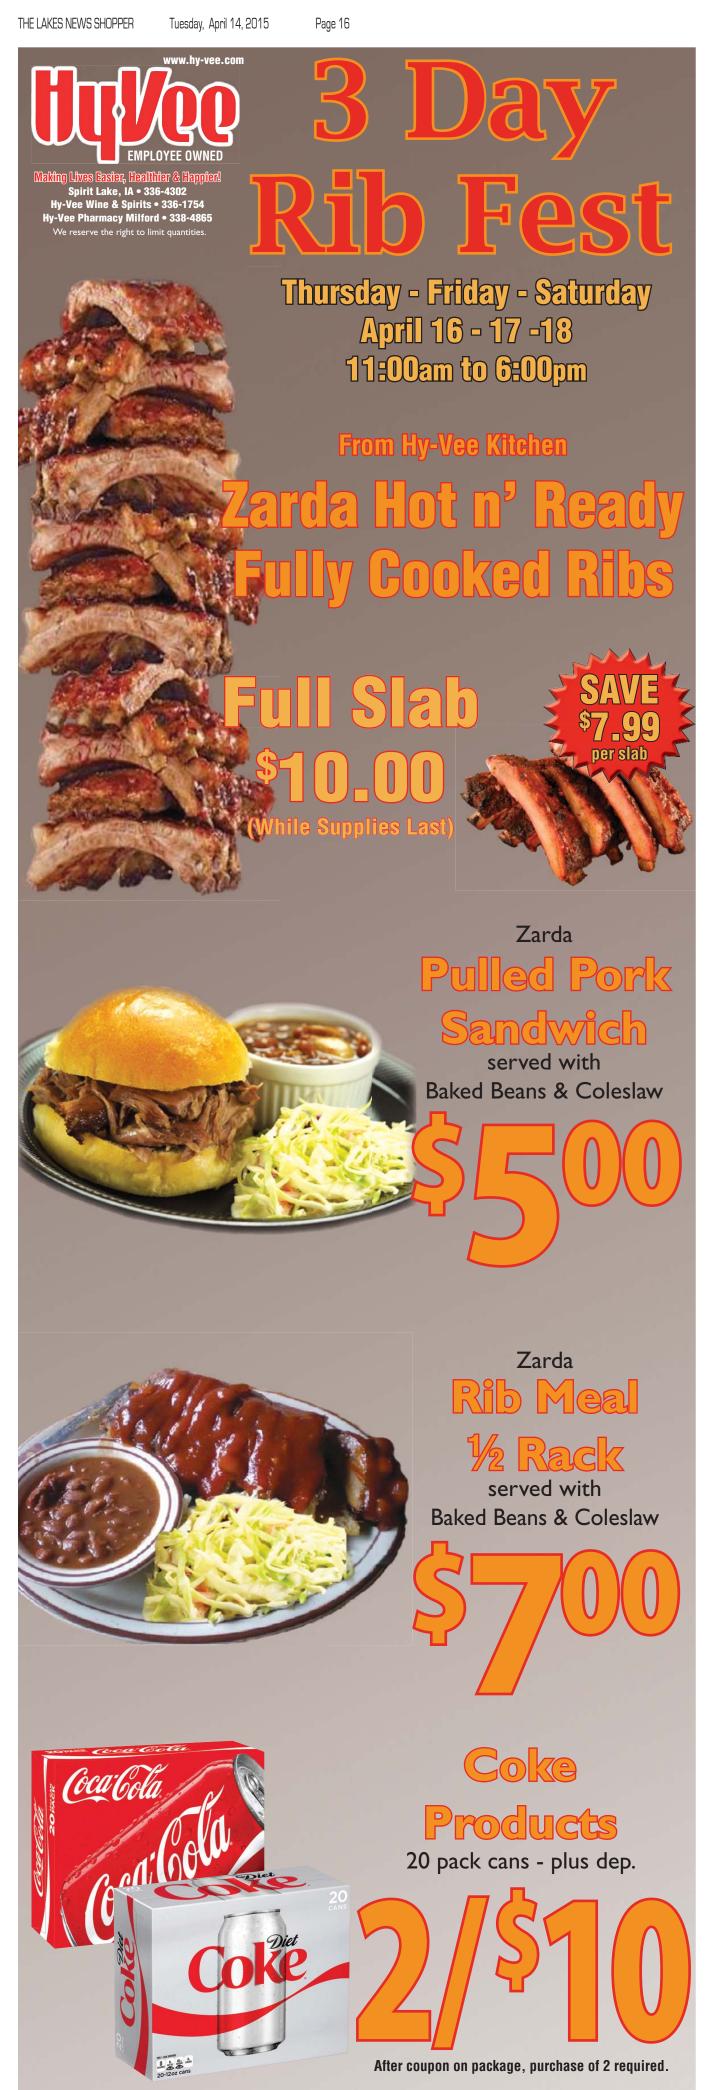

siding, windows, sheetrock, paint, cabinetry, millwork. Features include quality material, chef's



**NEW HOME IN COUNTRY ACRE ESTATES 1 acre** lot on the trail & close to YMCA. 5 bed, 3 bath w/extras galore: granite countertops, heated tile bath floors, crown molding, white painted millwork, open staircase, walk-in tile shower, wood floors, etc. \$349,900.



**LANDINGS ESTATE BUILDING SITE** Marina with hoist space, beach,

clubhouse, pool and large green space. \$129,900

2 SOUTH SHORE LOTS **Both have Lake Access** 

•1/2 acre on Helen Ave. \$59,500 •Overlooks Golf Course on Ann St. \$51,500





II MLS













THE LAKES NEWS SHOPPER

#### Plus — FREE Teeth Whitening Kit Paul Roggow, D.D.S. 604 2nd St., Jackson, MN • **507-847-3910** www.roggowdental.com





Phone 712-330-1560







# All things automotive in THE LAKES NEWS SHOPPER









**OKOBOJI CHEVROLET** LEASE PRICE \$16,906°

mo. MSRP \$19,695

stock #18474

36 mo./36,000 miles Lease Term

#### New! 2015 CHEVROLET MALIBU 1LS 2.5 4 cylinder • 6 spd automatic • ONSTAR • WiFi



OKOBOJI

**CHEVROLET** 

**LEASE PRICE** 

**\$20,721** 

MSRP \$23,565 stock #18542

36 mo./36,000 miles Lease Term

#### SIGN and DRIVE LEASE OFFER GOOD THROUGH APRIL 30TH. 2015.





Mon. - Fri. 8 a.m. - 7 p.m. Saturday 8 a.m. - 5 p.m. Vehicles listed subject to prior sale

**HOURS:** 

\*After lease incentive rebate.

#### SEE OUR ENTIRE SELECTION OF NEW AND USED VEHICLES ONLINE

www.okobojigmtoyota.com





#### Legislators Host IWiLL Member

Representatives John Wills (R-Spirit Lake), left, and Megan Jones (R-Sioux Rapids), r