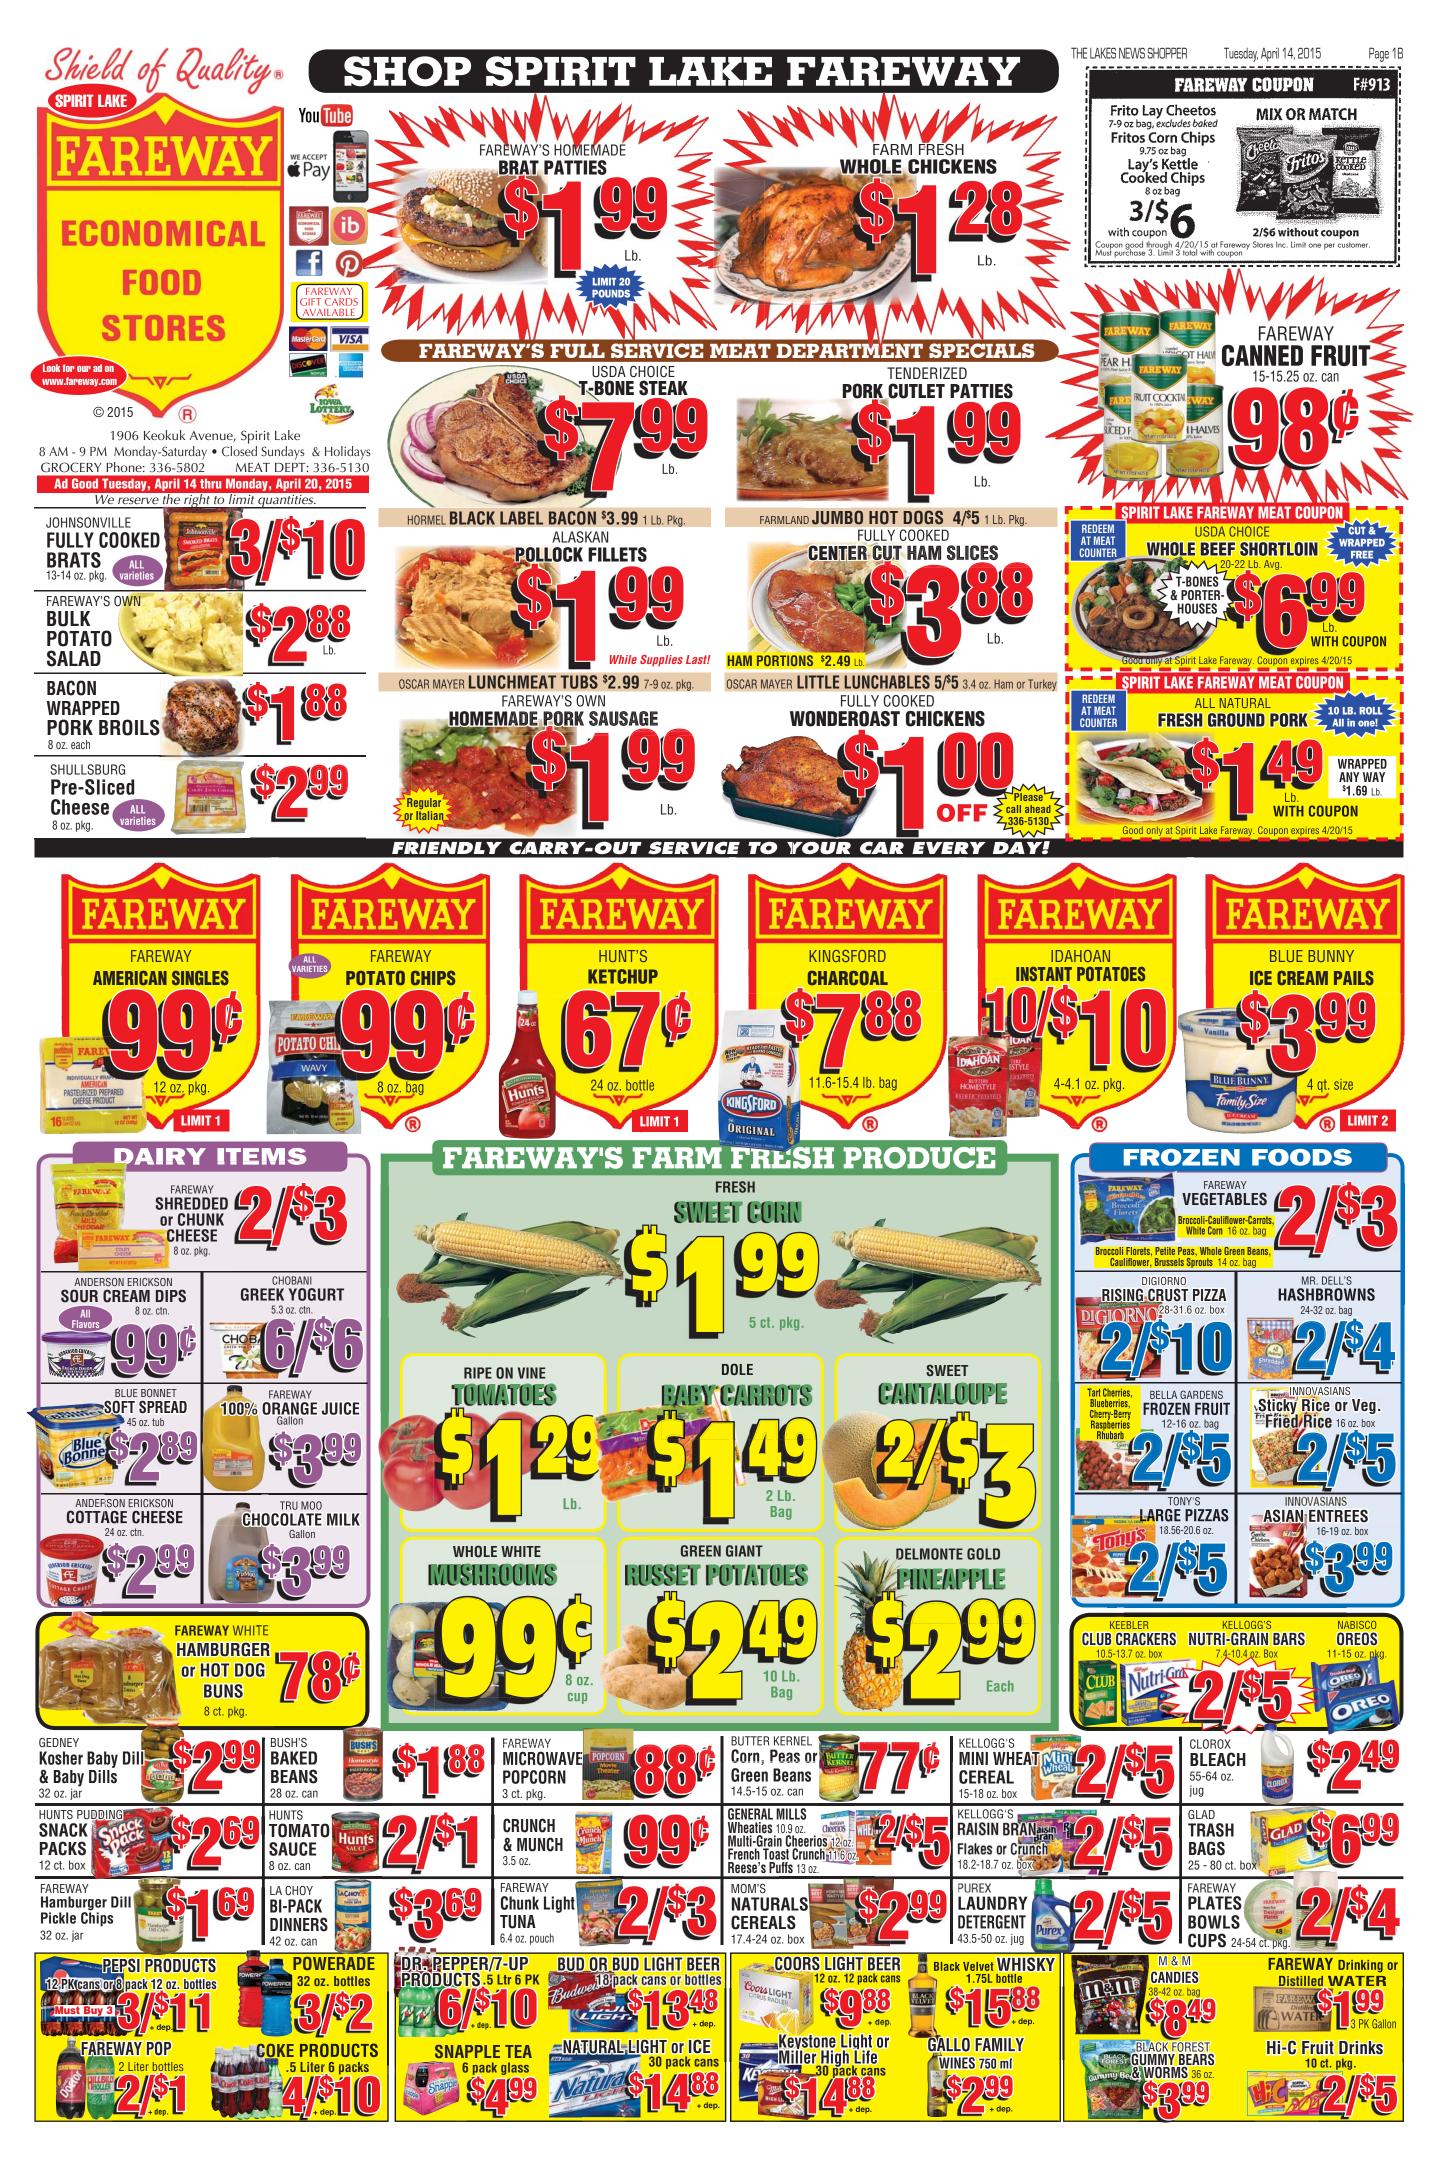

ng, windows, sheetrock, paint, cabinetry, millwork. Features include quality material, chef's



**NEW HOME IN COUNTRY ACRE ESTATES 1 acre** lot on the trail & close to YMCA. 5 bed, 3 bath w/extras galore: granite countertops, heated tile bath floors, crown molding, white painted millwork, open staircase, walk-in tile shower, wood floors, etc. \$349,900.



**LANDINGS ESTATE BUILDING SITE** Marina with hoist space, beach,

clubhouse, pool and large green space. \$129,900

2 SOUTH SHORE LOTS **Both have Lake Access** 

•1/2 acre on Helen Ave. \$59,500 •Overlooks Golf Course on Ann St. \$51,500





II MLS













THE LAKES NEWS SHOPPER

#### Plus — FREE Teeth Whitening Kit Paul Roggow, D.D.S. 604 2nd St., Jackson, MN • **507-847-3910** www.roggowdental.com





Phone 712-330-1560







# All things automotive in THE LAKES NEWS SHOPPER









**OKOBOJI CHEVROLET** LEASE PRICE \$16,906°

mo. MSRP \$19,695

stock #18474

36 mo./36,000 miles Lease Term

#### New! 2015 CHEVROLET MALIBU 1LS 2.5 4 cylinder • 6 spd automatic • ONSTAR • WiFi



OKOBOJI

**CHEVROLET** 

**LEASE PRICE** 

**\$20,721** 

MSRP \$23,565 stock #18542

36 mo./36,000 miles Lease Term

#### SIGN and DRIVE LEASE OFFER GOOD THROUGH APRIL 30TH. 2015.





Mon. - Fri. 8 a.m. - 7 p.m. Saturday 8 a.m. - 5 p.m. Vehicles listed subject to prior sale

**HOURS:** 

\*After lease incentive rebate.

#### SEE OUR ENTIRE SELECTION OF NEW AND USED VEHICLES ONLINE

www.okobojigmtoyota.com





#### Legislators Host IWiLL Member

Representatives John Wills (R-Spirit Lake), left, and Megan Jones (R-Sioux Rapids), right