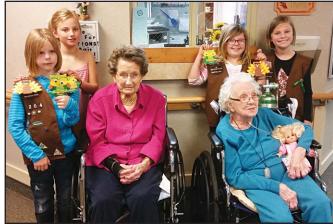

#### THE LAKES NEWS SHOPPER Tuesday, November 10, 2015

Page 2B

BROWNIES VISIT HAWKEYE CARE CENTER - Troop For more information, email 204 Brownies put together some fall decorations for the residents at Hawkeye Care Center. They helped the residents pick out an motsspiritlake@gmail.com. owl or turkey then helped hang them in their rooms.