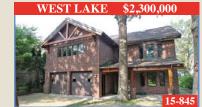

Sprinkler System - MLS#15-751 - Stone Fireplace - MLS#15-983 75' ON THE CANAL - \$329,000 50' ON WEST LAKE - \$1,295,000

development potential - MLS#15-1271 225' ON CENTER LAKE - \$549.500

**'BEAUTIFUL WEST LAKE VIEWS** 