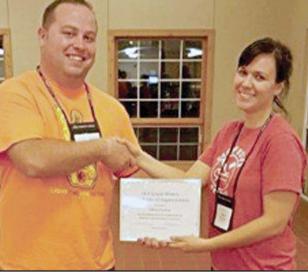

LRH SUPPORTS LOCAL SCHOOLS – Lakes Regional Healthcare held a tailgate at the Okoboji Community School District High School Football Game in early October and raised \$716.50 for the Okoboji Pioneer Booster Club – they are happy to support their local schools! Jennifer Gustafson, representing LRH, is pictured, left, presenting the check to booster club members.