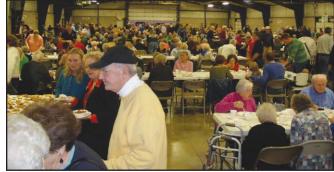

# Knights of Columbus Soup & Pie Supper a Big Success

Nearly 1000 people left the Spirit Lake Expo Building November 1 with full stomachs after the St. Mary's Parish Soup & Pie Supper sponsored by the Knights of Columbus Iowa Great Lakes Council 5043.

The Knights served five varieties of soup and homemade pie at the annual event, with proceeds going toward helping others in the community. The Iowa Great Lakes Council works with families, involving everyone to aid their church, the local community and one another. Other events to watch for are monthly pancake and omelette breakfasts at St. Mary's Community Room; annual Tootsie Roll® Drive for persons with intellectual disabilities; and the annual Free Throw Competition coming up January 10.