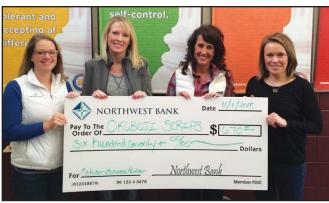

LRH SUPPORTS LOCAL SCHOOLS – Lakes Regional Healthcare held a tailgate at the Okoboji Community School District High School Football Game in early October and raised \$716.50 for the Okoboji Pioneer Booster Club – they are happy to support their local schools! Jennifer Gustafson, representing LRH, is pictured, left, presenting the check to booster club members.

## Northwest Bank Donates \$670 To Okoboji SCRIP Program

Northwest Bank is proud to support the SCRIP program which benefits Okoboji Schools. This program allows anyone to purchase store cards to local and national retailers and a percentage of the amount of the card sales goes back to the school. This program has been established for the past several years and participation in the program continues to grow. As of November 3rd the SCRIP program has received rebates for benefit to the Okoboji Schools in the amount of \$8,513.25 so far this year. Total rebates since the program started is \$26,858.09.

Northwest Bank was the local business partner promoting SCRIP sales during the month of October. In an effort to increase sales and to increase the number of families that utilize SCRIP, Northwest Bank added a bonus during the week of October 26-30 and offered to donate \$10 for each card purchased during that week. The partnership was a success with 67 families who participated! The total rebate earned from the card sales was \$726.85. In addition, Northwest Bank's \$10 bonus per card totaled \$670.00, resulting in a grand total for the week of \$1,396.85 to benefit the Okoboji School program.