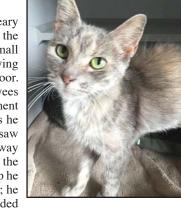

## **Tales Of Tails**

Once upon a time... as any good tale should begin is a good way to start the tale of Bright Eyes, one of the Humane Society's

successful rescues. It's rather an Ugly Duckling or even a Cinderella-type fairy tale.

Two months ago, on a dreary rainy day, a woman called the shelter concerned about a small light grey cat continually trying to get into her apartment door. One of the shelter employees drove to the woman's apartment but couldn't find the cat. As he was leaving, he suddenly saw the animal lying in the driveway almost the same color as the crushed rock. Picking her up he realized she was near death; he put her into the car and headed back to the shelter.

Examining the cat revealed she had had kittens and was evidently bravely searching for food and help. Petting her was like stroking a bag of bones. She had ear mites, was infested with fleas, and was even losing the hair on her tail. A trip to the vet added a urinary track infection to her diagnosis. She obviously would have died without the woman's compassionate phone call to the shelter.

Now, two months later, Bright Eyes, named for her unusual florescent green eyes, is a lively and loving beautiful cat. Her light grey, mottled with white and tan, fur is thick and healthy even on her tail that had become nearly bare at its base. It's amazing what a good diet, health care, and attention can accomplish.

The tale of Bright Eyes is very much like a fairy tale beginning with once upon a time, a Cinderella story waiting for a truly happy ending when a family takes Bright Eyes to a forever home.

Remember... "In a perfect world every animal would have a home, and every home would have a pet."