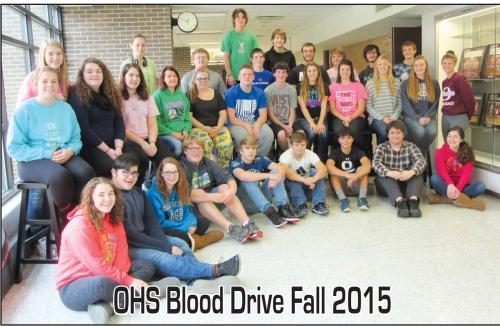

1618 Hill Ave.

Spirit Lake, IA

712-336-4411

CORNER

Polari

Corne

On Monday, October 26 Okoboji High School hosted a blood drive. LifeServe Blood Center, Sioux City conducted the drive with the assistance of the OHS Student Council.

The results are in: there were 14 first time donors; 36 procedures conducted with a total of 41 units collected and 123 lives impacted with the "gift of life". OHS wishes to thank the LifeServe Blood Center and all the donors for making this drive another great success.

Pictured are those OHS students who 'stepped-up" to participate in the blood drive: Jamie Adams, Michael Allen, Brooklyn Barnett, Noah Bouse, Marilyn Castillo, Jeremiah Clay,

Ariel Cookinham, Jacob Dodge, Andrew Dunn, Mackenzie Eickholt, Austin Fairchild, Seth Feller, Jakob Fritsch, Mallory Gibson, Havlie Gillis, Mathew Grisham, Cole Hackbarth, Kaylee Hinshaw, Joshua Hoferman, Kailye Hromatko, Brady Jones, Autumn Jurgensen, Colbin Larue, Kyle Louscher, Madison Miler, Molly Mitchell, Kesha Moore, Katelyn Moritz, Laura Nielsen, Megan Peschong, Sydney Petersen, Autumn Petska, Layne Rickman, Juan Rubiano, Joseph Schmidt, Siera Seeders, Ethan Tanner, Dominick Titus, Lindsey Wittrock and Dustin Zimmerman