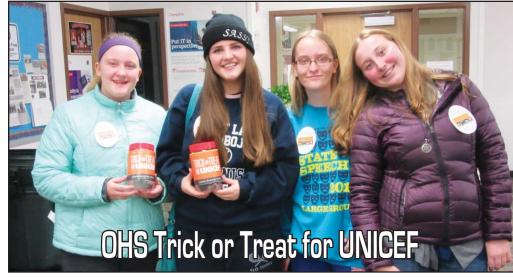

Thirty-two Okoboji High School Key Club members participated in Trick or Treat for UNICEF on Friday, October 30 from 4:30 - 5:30. This is the thirteenth year that this student service group has participated in this global service project. The students canvassed Milford collecting spare change to support the needs of underprivileged children around the world. A total of \$526.31 was collected. The organization wishes to thank the generosity of the Milford Community for another successful event. Key Club is sponsored by the Milford Kiwanis Club.