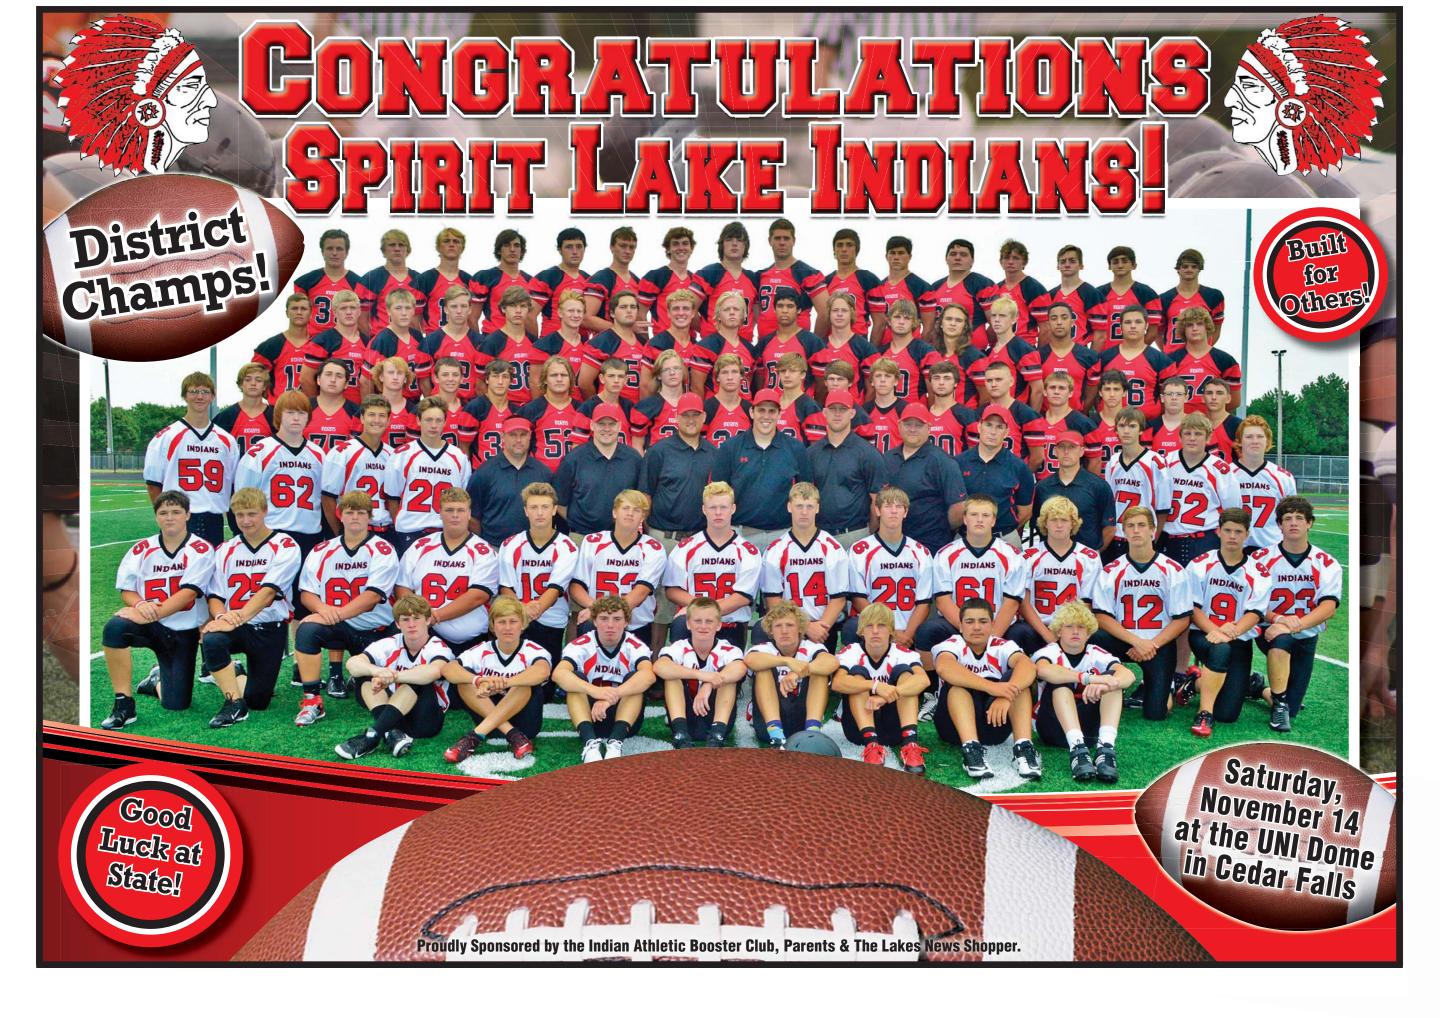

#### Good Luck Indians

The #2 Spirit Lake Indians roll into the UNI-Dome this weekend as one of the hottest teams in high school football. Spirit Lake got a huge quarterfinal win over a much improved Central Lyon team on Friday night 35-13. The Indians fell behind 6-0 and 13-7 in the game, and got tested by the Lions throughout this game, which will be good for them in their game(s) at the Dome, but they dominated the second half on their way to another trip to the UNI Dome. Spirit Lake will play in the 2-A Semifinals against #4 North Fayette on Saturday at 4:05PM. The Indians enter the game with a perfect 12-0 record while the Tiger Hawks enter the game with a 10-2 mark after their quarterfinal 24-20 victory over Waukon. The Indians took out last year's State runner-up Sioux Center in the first round of the playoffs and will now look to take out last year's State Champs in the semi-finals. Spirit Lake has had one fantastic season and we wish them good luck on Saturday!