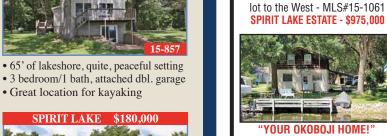

Spacious 3+ Bedroom Home • 6+ Acres w/Development

E

A





• High visibility location · Charming home-business potential • Rare opportunity



 Fantastic Golf Course Location • Immaculately kept, 3BR/2BA home • Quiet setting, close to everything location



· Designed for the Lake home! • Low approach to Lake • Ranch with Lakeside walkout



• Park-like setting, 90' lakeshore • Extreme privacy from road · Southwest corner Big Spirit Lake



 Custom built 4,900+ sq. ft./65' lakeshore Granite countertops · Main level in-floor heat



• Close to schools 3 bedroom/3 bath home • Spacious kitchen/finished lower level



1-800-383-2790 or 712-336-2790 Permanently located at Corner of Hill Avenue, Hwy. 9 & 71 Spirit Lake, IA







**MARILYN VOS** 320-7982



KARRI ANDERSON **Office Manager** 





• Lake view and large lot • Well built ranch • Large country kitchen



Good commercial location







**'READY FOR YOU TO FINISH!** 



- MLS#15-1096/15-1105



LIVE IN LUXURY WITH AN INCOME

Hotel Okoboji - Grand Victorian Estate

with 11 Suites and a 3 Bedroom

Private Living Quarters - Build

another Hotel or Business on the

'ENJOY WEST LAKE!' Bedroom, 1 Bath Home - Approx. 914 sq. ft. - Carport/Covered Patio Dock & Hoist stay - Loft - Add your own special touches - MLS#14-622 50' ON THE CANAL - \$210,000



"SENSATIONAL SUNSETS!"

Spirit Lake - Attractive 4 Bedroom,

3 Bath Home - Approx. 2718 sq. ft.

- Attached 2 Car Garage - 2 Stone

Fireplaces - Lakeside Deck - LL Family Room w/Wet Bar - MLS#15-875

138' ON CENTER LAKE - \$309,500



OMMERCIAL & RESIDENTIAL LOTS **GREAT STAR