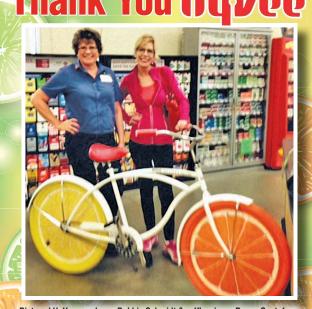

Pictured HyVee employee Debbie Schmidt & raffle winner Peggy Gustafson Thank You for the awesome bike I won from the raffle to help assist a family after their house fire! I already took it out for a spin & love it! ~ Peggy Gustafson