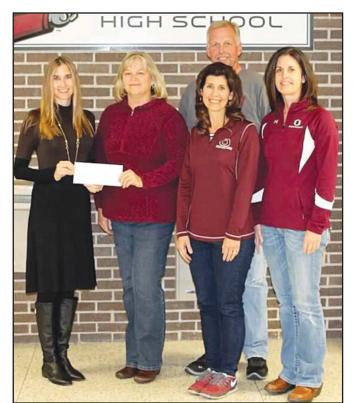

LRH SUPPORTS LOCAL SCHOOLS – Lakes Regional Healthcare held a tailgate at the Okoboji Community School District High School Football Game in early October and raised \$716.50 for the Okoboji Pioneer Booster Club – they are happy to support their local schools! Jennifer Gustafson, representing LRH, is pictured, left, presenting the check to booster club members.