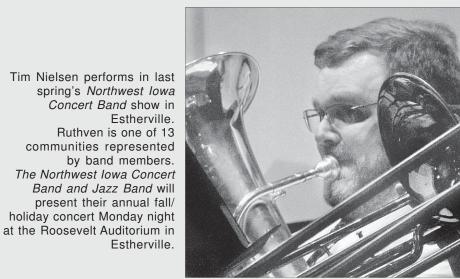

# Area Community Bands PresentScholastic Book Fair atFall Concert November 16Estherville's Demoney Li

The Northwest Iowa Concert Band, directed by Rich Nicklay, and the Northwest Iowa Jazz Band, directed by Scott Benjamin, will present their annual fall/holiday concert, Monday, November 16, 7:30pm at Roosevelt Auditorium, Estherville. This will be the 30th year of the Jazz Band. Weather related postponement date will be the following evening. Volunteer members come from thirteen area cities: Algona, Arnolds Park, Emmetsburg, Estherville, Hardy, Humboldt, Ruthven, Spencer, Spirit Lake, Superior, Swea City, Wallingford, and West Bend. Free Admission and refreshments. The community bands are partially sponsored by Excel. Estherville, a non-profit corporation and affiliated division of the Estherville Area Chamber of Commerce.

#### And, as mentioned here last week, Okoboji students

are presenting Seussical The Musical, Friday and Saturday nights in the OHS auditorium -at 7:30 both nights.

Two bands, the Northwest Iowa Concert Band, directed by Rich Nicklay, and the Northwest Iowa Jazz Band, directed by Scott Benjamin, will present their annual fall/holiday concert Monday, at the Roosevelt Auditorium in Estherville.