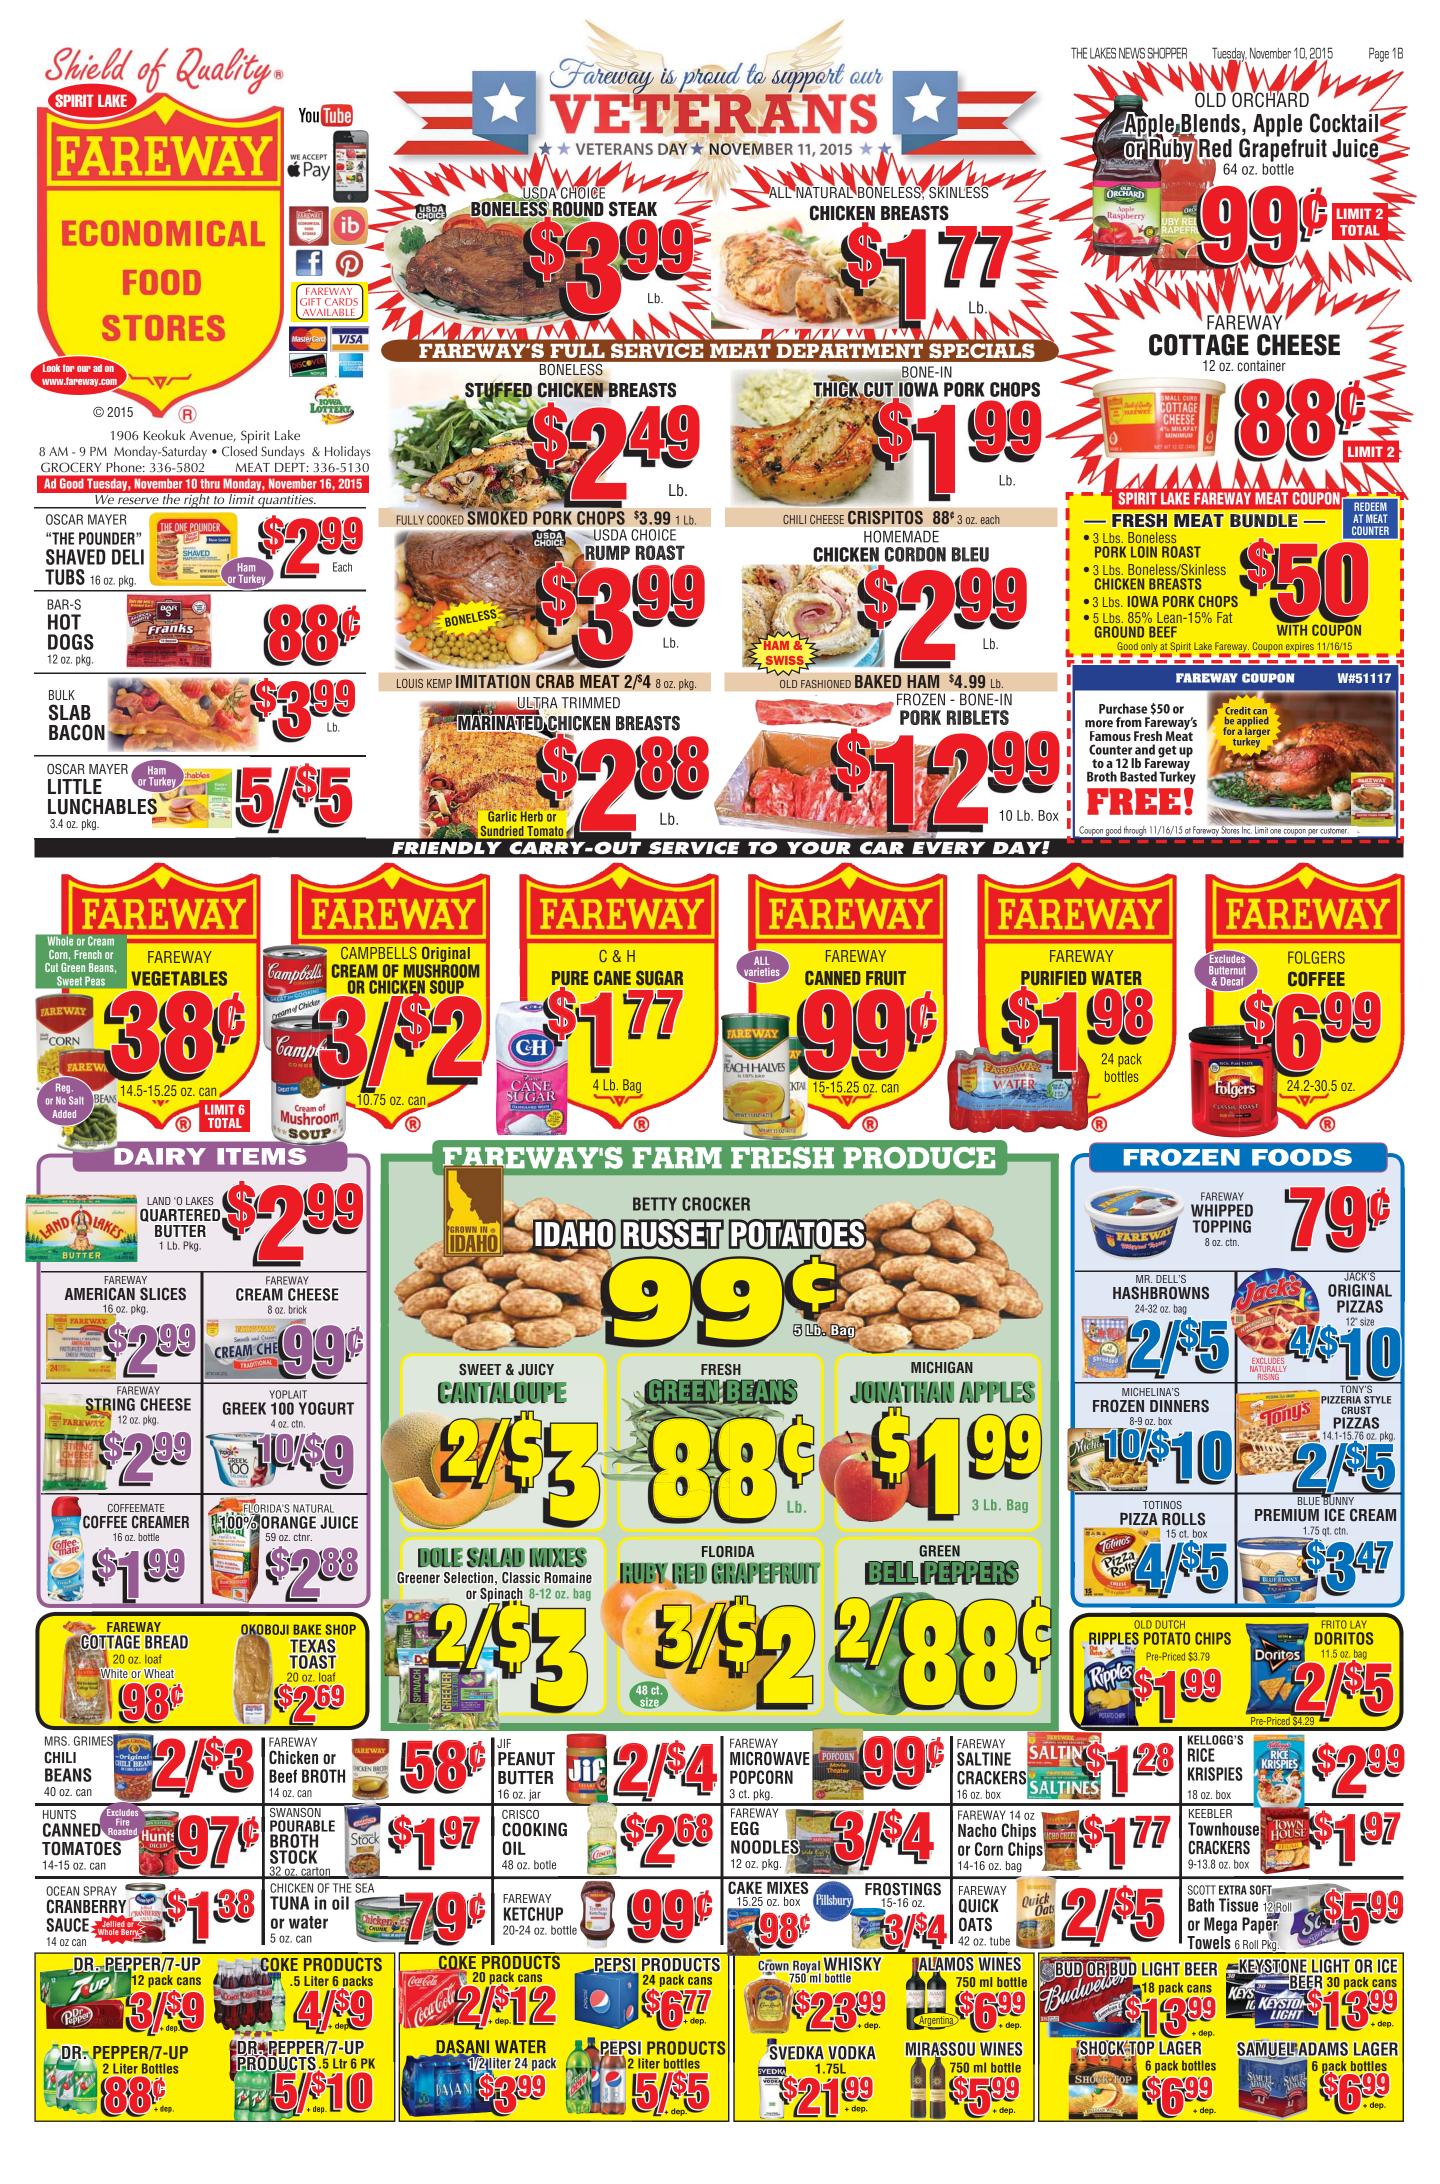

White Noise Ice Rod Select SKU Pflueger Trion Reel \$5.00/Off Pflueger President Reel \$10.00/Off Shimano Sedona Reel 500 \$39.99 Berkley Power Pack 9amp \$15.00/Off

#### PROMOS:

Free Travel Cover with Select Ice Shacks Free Blades with Select Augers Free Long Sleeve T with Select Augers Free Hoodie with Select Electronics Camera Panner with Marcum VS485C Camera Free Soft Pack Case with Select Electronics Promo with Skinzit Electric Fish Skinner Promo with select Rods, Reels, Combos Promo with select No. 8 Tackle Rod & Reels Free Ice Rod Bag with Pflueger Ice Combo Promo Buy 5 VMC or Trigger X Lures Promo Buy 5 Northland Lures Promo Buy 5 Rapala Jigging Raps Free Lanyard with Flying Fisherman Sunglasses \*Free Ice Shack Assembly\* **DEALS TOO LOW TO ADVERTISE!** 

SKINZI

**C** CLAM





#### THE LAKES NEWS SHOPPER Tuesday, November 10, 2015

Page 2B



BROWNIES VISIT HAWKEYE CARE CENTER - Troop For more information, email 204 Brownies put together some fall decorations for the residents at Hawkeye Care Center. They helped the residents pick out an motsspiritlake@gmail.com. owl or turkey then helped hang them in their rooms.

#### Moms And Tots Moms and Tots of Spirit Lake invites all moms and their children age 5 and under to join them as they encourage one another to be the best moms they can be. Mom time mornings are

held at the Good News Community Church in Okoboji on the 1st and 3rd Wednesday of each month throughout the school year from 9:00am – 11:00am. Childcare is provided. Moms and Tots creating connections with Moms, Kids and God.

# Censignment CONNECTION

f