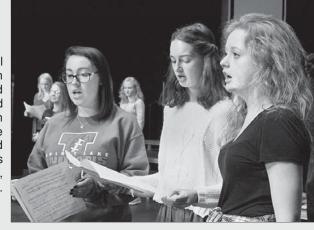

Spirit Lake High School singers (I-r) Lauren Schimek, Noelle Yost, and Paige Pearson are pictured in rehearsal for a selection from Celtic Women, to be featured in Thursday and Friday night's SLHS swing show, Anything is Possible.