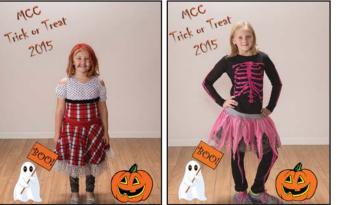

#### Page 4 Halloween Costume Winners

Milford Commercial Club and Creative Photography partnered in a Halloween photo contest. This is the 2nd year for the photo contest but the 4th year for trick or treat with Milford businesses. This year we had the event on October 30th so businesses would not have to come in on Saturday.

MCC

- The winners of the photo contest are:
- Rylee Bockman of Milford, parents are Jim & Danni
- Bockman in the Pre-K and Under Category

Jayda Liechti of Arnolds Park, parents are Josh & Kenzie Liechti in the Elementary School Category

Karli Fife of Milford, parents are Travis & Tonya Fife in the Middle School Category.

Thank you to all the parents/ kids who participated in the event and a special Thanks to the 60+ businesses who made the event possible.