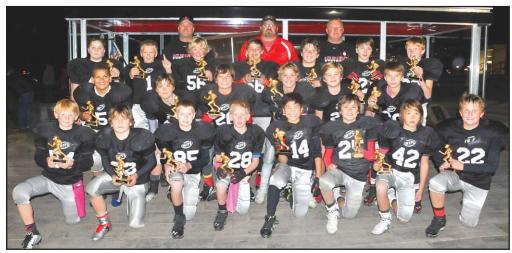

#### SL Indians MYFL 6th Graders Named League Champs

The sixth grade team representing the Spirit Lake Indians in the Midwest Youth Football League took home top honors after defeating Estherville Black in the A bracket championship game October 17 at Spirit Lake High School. The victory capped a 6-0 season for the Spirit Lake team.

Coach Scott Reynolds said he was proud of the effort from the team after all the hard work they put in on the practice field. "Many of the kids have been together all four years of MYFL competition," he said, "and in those four years they combined for an impressive 22-2 record."

Reports from other coaches and team parents indicated the Iowa Great Lakes Area team conducted itself like a champion with great teamwork and sportsmanship, reflecting the motto of the MYFL: Winning is an attitude, not a score.

Coaches Todd Backhaus and Cory Jungjohan echoed those comments, adding that the kids showed solid growth throughout the year in individual assignments and their deeper understanding of the game of football. They said the team came together and grew week after week, with wins against Ottercreek, Spencer, Algona, Martin County West, Estherville Red, and Estherville Black. The 6th graders domi-

nated the gridiron on offense and defense this year, with 214 points scored versus just 20 points allowed in six games.

Players for the Indians included Cole Marx, Riley Reynolds, Jake Blomster, Max Ditsworth, Nicholas Phomsouvanh, Ethan Backhaus, Chase Clipperton, Nicholas Lammers, Austin Erickson, Olivia Whiting, Zach Jensen, Carver Jungjohan, Jack Latham, Josh Jackson, Preston Gaskill, Nicholas Mandelkow, Sam Norris, Mason Frangenberg, Isaac Early, Vance Katzfey and Drew Deitering (back row: Coach Todd Backhaus, Coach Scott Reynolds and Coach Cory Jungjohan).