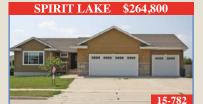

Sprinkler System - MLS#15-751 - Stone Fireplace - MLS#15-983 75' ON THE CANAL - \$329,000 50' ON WEST LAKE - \$1,295,000

development potential - MLS#15-1271 225' ON CENTER LAKE - \$549.500

**'BEAUTIFUL WEST LAKE VIEWS** 

"SENSATIONAL SUNSETS!"

Spirit Lake - Attractive 4 Bedroom,

3 Bath Home - Approx. 2718 sq. ft.

- Attached 2 Car Garage - 2 Stone

Fireplaces - Lakeside Deck - LL Family Room w/Wet Bar - MLS#15-875

138' ON CENTER LAKE - \$309,500