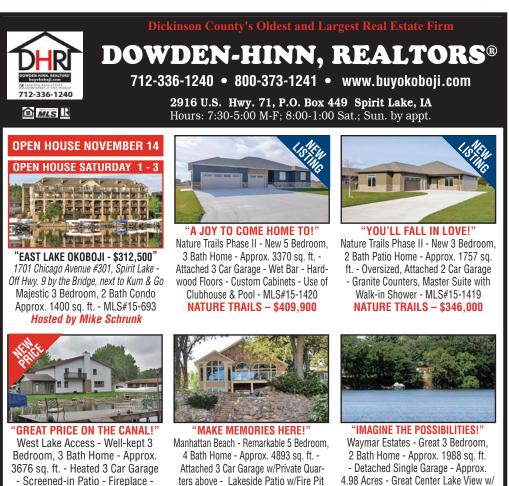

**211 E. 6th Street, Lake Park** Small town living with this well kept 2-3 bedroom, 2 bathroom, split entry home. One car garage (attached), one car garage (detached 15x25), 10x16 utility shed, back patio with large yard and mature trees. Many new updates in the last few years. Includes all kitchen appliances, window treatments and swing set. \$127,500 Call 712-870-1338