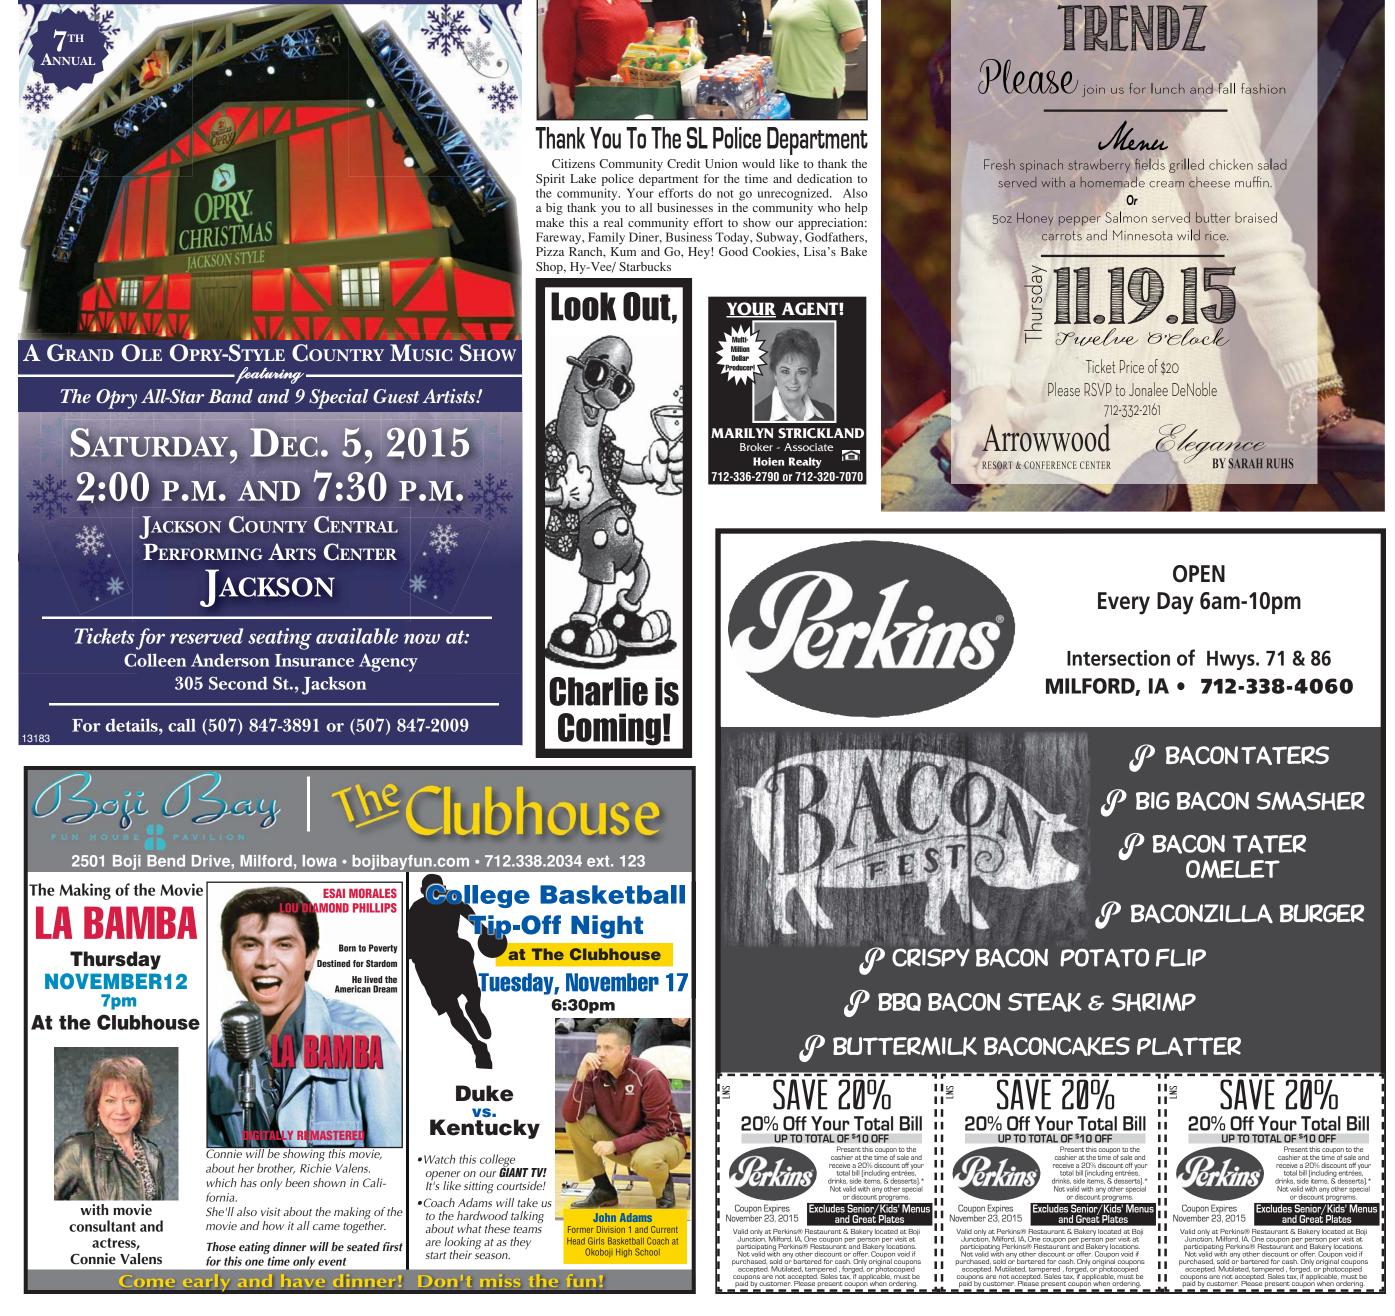

ST COURSE** Broiled Jumbo shrimp stuffed with lump crab meat topped with a Cognac Hollandaise (Jana Dry Riesling)

**SECOND COURSE** Seared Hawaiian (Blue Nose) Sea Bass served with a lemon, caper white wine sauce served over spring mix (Jana Napa Valley Sauvignon Blanc)

THIRD COURSE Wild mushroom crepe stuffed with pine nuts, bacon & brie over a wild mushroom jus (Three Stags California Red Wine)

FOURTH COURSE Classic Boeuf Wellington stuffed with duck live pate, mushroom duxelle over beef demi-glace, served aside fall vegetables (Scott Harvey Amador County Reserve Zinfandel 2010)

> DESSERT House made classic Italian Tiramisu

Wines synergistically paired with each course by Jeff Lenz. Reservations required & seating limited | 712.337.8165 | info@bojibayfun.com | www.bojibayfun.com







**SUNDAYS** 

9:00 AM - Fellowship Time

9:30 AM - Worship

10:45 AM - Education Hour

All Visitors Welcome!

# Area Community Bands PresentScholastic Book Fair atFall Concert November 16Estherville's Demoney Li

The Northwest Iowa Concert Band, directed by Rich Nicklay, and the Northwest Iowa Jazz Band, directed by Scott Benjamin, will present their annual fall/holiday concert, Monday, November 16, 7:30pm at Roosevelt Auditorium, Estherville. This will be the 30th year of the Jazz Band. Weather related postponement date will be the following evening. Volunteer members come from thirteen area cities: Algona, Arnolds Park, Emmetsburg, Estherville, Hardy, Humboldt, Ruthven, Spencer, Spirit Lake, Superior, Swea City, Wallingford, and West Bend. Free Admission and refreshments. The communi